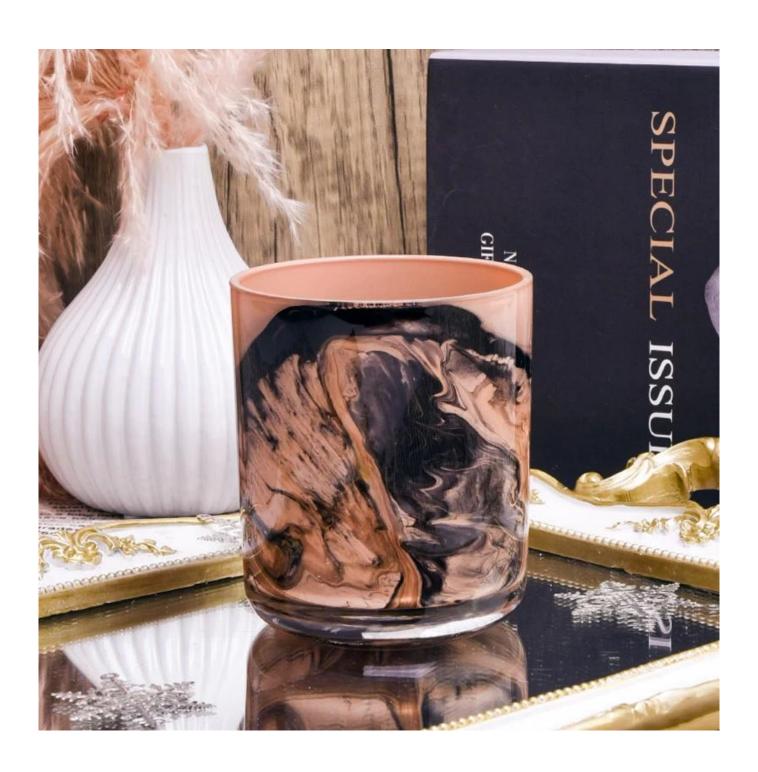

## Luxury 13oz cylinder hand painting glass candle jar supplier

Sunny Glasswares not only places  $\operatorname{OEM}$  /  $\operatorname{ODM}$  orders, but also helps many brands to start with product concepts.

| Measure       | Item:SGTC22081907                                                                  |
|---------------|------------------------------------------------------------------------------------|
|               |                                                                                    |
|               | Top dia: 86mm                                                                      |
|               | Bottom dia: 83mm                                                                   |
|               | Height: 103mm                                                                      |
|               | Weight: 353g                                                                       |
|               | Capacity: 390ml                                                                    |
| Packing       | Normal packing,Individual gift box, PVC box, window box, color box, white box, etc |
| Delivery time | Within 35 days after the sample and order confirmed                                |
| Payment term  | 30% deposit by T/T in advance and the balance against the copy of B/L              |
| Shipment      | By sea,by air,by Express and your shipping agent is acceptable                     |
| Usage         | TI J W. J.: Dti W. J.: E Dti                                                       |
| Occasion      | Home decor,Wedding Decoration,Wedding Favors,Decoration enhancement                |

## **Example of room display**

Welcome to the Shenzhen office to find your favorite, it will take you a great surprise, because it is difficult to find another supplier in China.

package&shipment