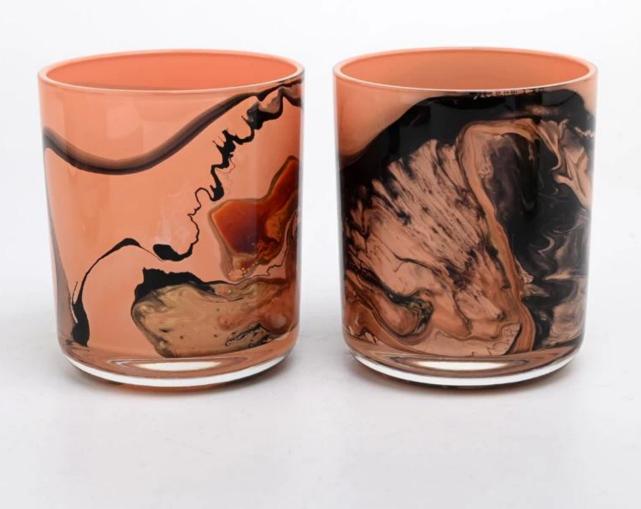

| Measure       | Item:SGTC22081907                                                                  |
|---------------|------------------------------------------------------------------------------------|
|               |                                                                                    |
|               | Top dia: 86mm                                                                      |
|               | Bottom dia: 83mm                                                                   |
|               | Height: 103mm                                                                      |
|               | Weight: 353g                                                                       |
|               | Capacity: 390ml                                                                    |
| Packing       | Normal packing,Individual gift box, PVC box, window box, color box, white box, etc |
| Delivery time | Within 35 days after the sample and order confirmed                                |
| Payment term  | 30% deposit by T/T in advance and the balance against the copy of B/L              |
| Shipment      | By sea,by air,by Express and your shipping agent is acceptable                     |
| Usage         | TI J W. J.: Dti W. J.: E Dti                                                       |
| Occasion      | Home decor,Wedding Decoration,Wedding Favors,Decoration enhancement                |