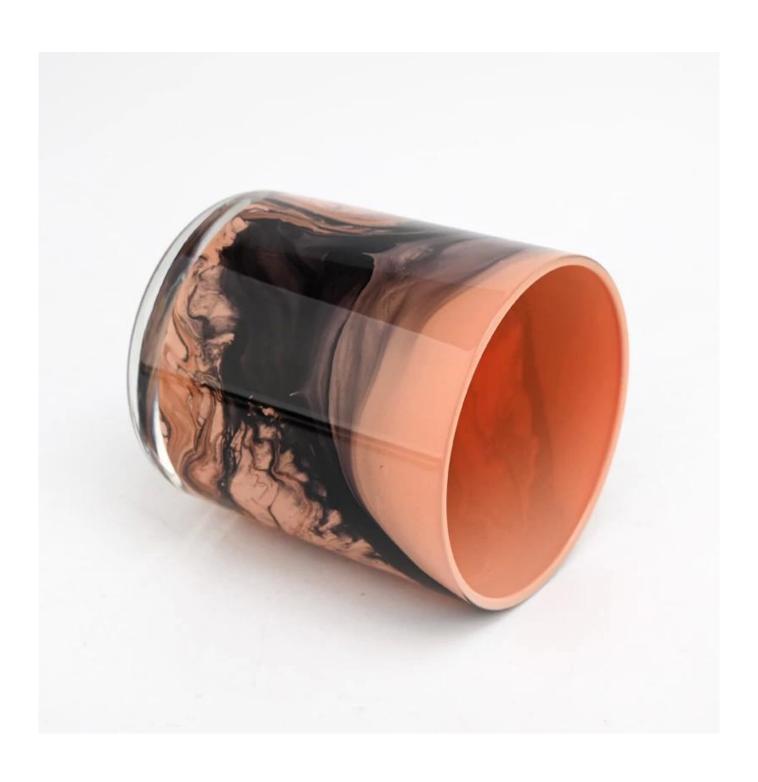

| Measure       | Item:SGTC22081907                                                                  |
|---------------|------------------------------------------------------------------------------------|
|               |                                                                                    |
|               | Top dia: 86mm                                                                      |
|               | Bottom dia: 83mm                                                                   |
|               | Height: 103mm                                                                      |
|               | Weight: 353g                                                                       |
|               | Capacity: 390ml                                                                    |
| Packing       | Normal packing,Individual gift box, PVC box, window box, color box, white box, etc |
| Delivery time | Within 35 days after the sample and order confirmed                                |
| Payment term  | 30% deposit by T/T in advance and the balance against the copy of B/L              |
| Shipment      | By sea,by air,by Express and your shipping agent is acceptable                     |
| Usage         | TI J W. J.: Dti W. J.: E Dti                                                       |
| Occasion      | Home decor,Wedding Decoration,Wedding Favors,Decoration enhancement                |