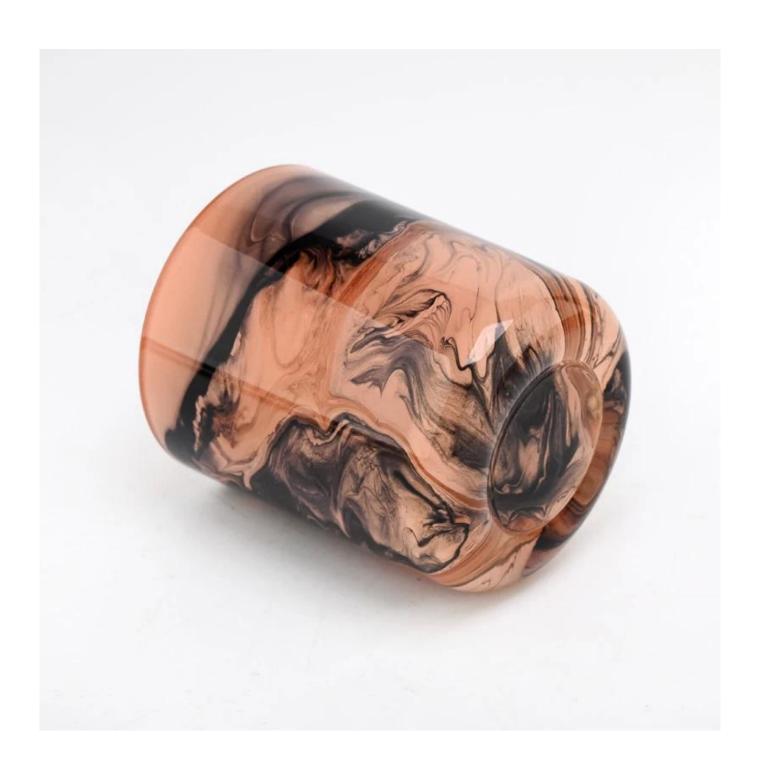

| Measure       | Item:SGTC22081907                                                                  |
|---------------|------------------------------------------------------------------------------------|
|               |                                                                                    |
|               | Top dia: 86mm                                                                      |
|               | Bottom dia: 83mm                                                                   |
|               | Height: 103mm                                                                      |
|               | Weight: 353g                                                                       |
|               | Capacity: 390ml                                                                    |
| Packing       | Normal packing,Individual gift box, PVC box, window box, color box, white box, etc |
| Delivery time | Within 35 days after the sample and order confirmed                                |
| Payment term  | 30% deposit by T/T in advance and the balance against the copy of B/L              |
| Shipment      | By sea,by air,by Express and your shipping agent is acceptable                     |
| Usage         | TI J W. J.: Dti W. J.: E Dti                                                       |
| Occasion      | Home decor,Wedding Decoration,Wedding Favors,Decoration enhancement                |