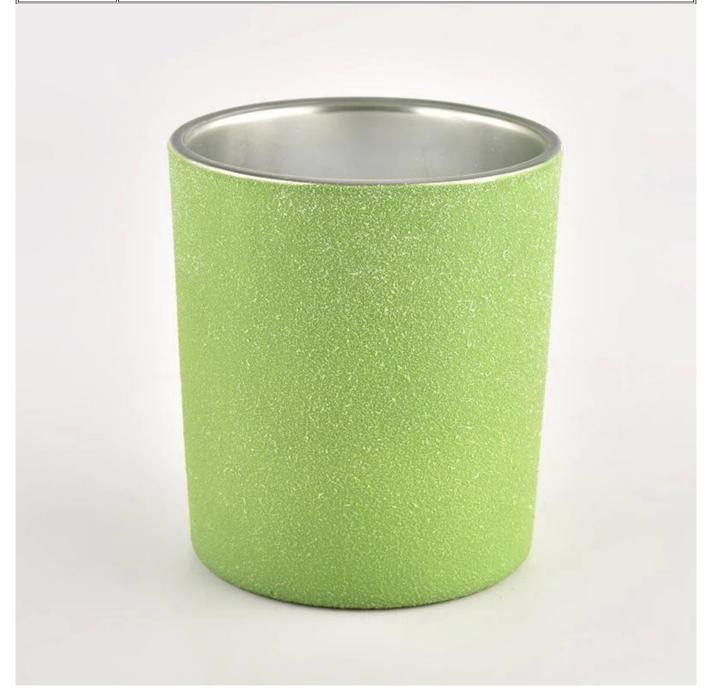

| Measure       | Item:SGHL22012404                                                                   |
|---------------|-------------------------------------------------------------------------------------|
|               | Top dia: 80mm                                                                       |
|               | Bottom dia: 75mm                                                                    |
|               | Height:90mm                                                                         |
|               | Weight: 284g                                                                        |
|               | Capacity: 290ml                                                                     |
| Packing       | Normal packing, Individual gift box, PVC box, window box, color box, white box, etc |
| Delivery time | Within 35 days after the sample and order confirmed                                 |
| Payment term  | 30% deposit by T/T in advance and the balance against the copy of B/L               |
| Shipment      | By sea,by air,by Express and your shipping agent is acceptable                      |
| Usage         | Home decor, Wedding Decoration, Wedding Favors, Decoration enhancement              |
| Occasion      |                                                                                     |