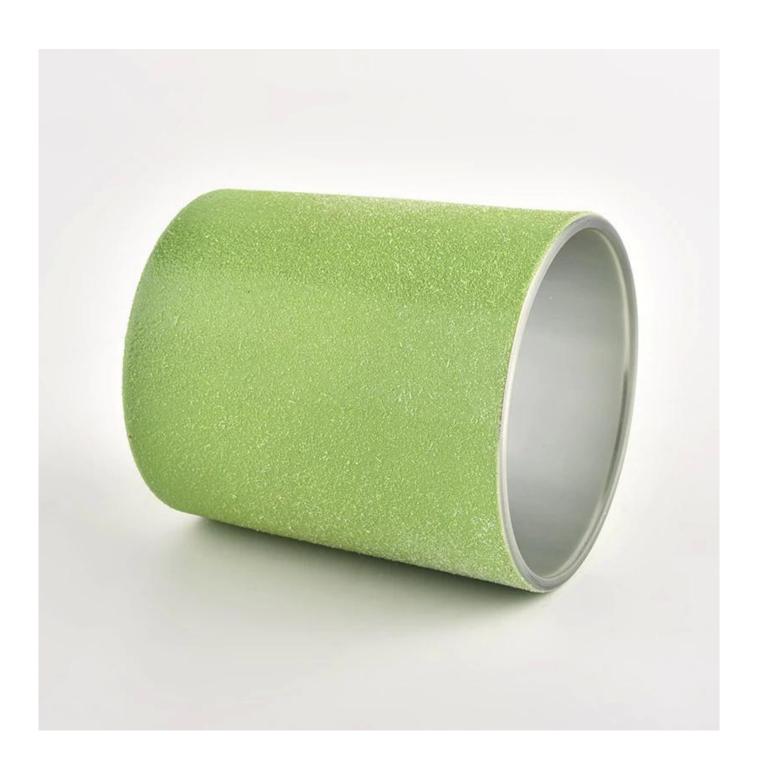

| Measure       | Item:SGHL22012404                                                                   |
|---------------|-------------------------------------------------------------------------------------|
|               | Top dia: 80mm                                                                       |
|               | Bottom dia: 75mm                                                                    |
|               | Height:90mm                                                                         |
|               | Weight: 284g                                                                        |
|               | Capacity: 290ml                                                                     |
| Packing       | Normal packing, Individual gift box, PVC box, window box, color box, white box, etc |
| Delivery time | Within 35 days after the sample and order confirmed                                 |
| Payment term  | 30% deposit by T/T in advance and the balance against the copy of B/L               |
| Shipment      | By sea,by air,by Express and your shipping agent is acceptable                      |
| Usage         | Home decor, Wedding Decoration, Wedding Favors, Decoration enhancement              |
| Occasion      |                                                                                     |