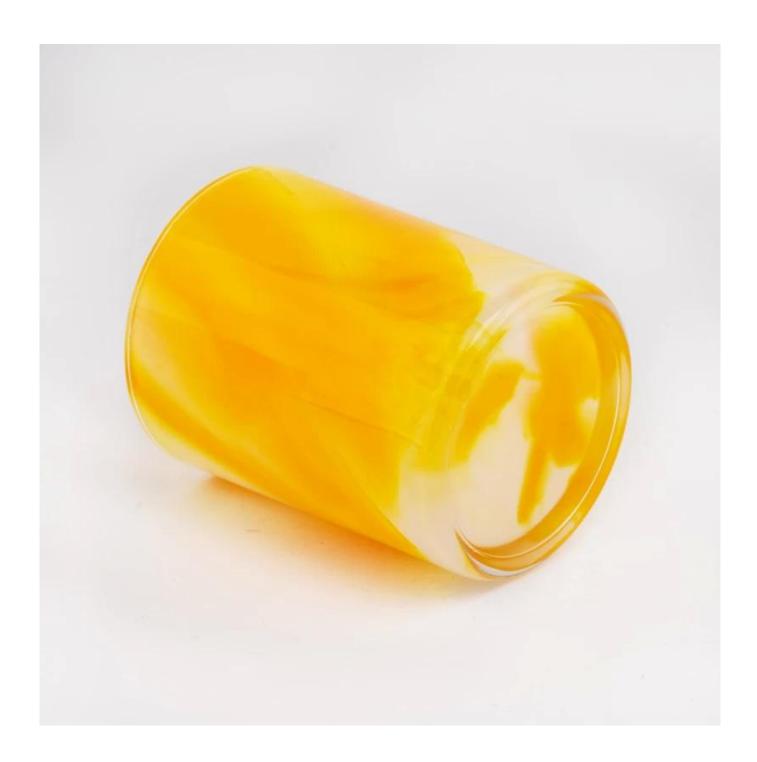

## Luxury 10oz glass candle jars rainbow effect candle holder supplier

Sunny Glasswares not only places  $\operatorname{OEM}$  /  $\operatorname{ODM}$  orders, but also helps many brands to start with product concepts.

| Measure       | Item:SGHY22072604                                                                  |
|---------------|------------------------------------------------------------------------------------|
|               | Top dia: 74mm                                                                      |
|               | Bottom dia: 69mm                                                                   |
|               | Height: 92mm                                                                       |
|               | Weight: 225g                                                                       |
|               | Capacity: 265ml                                                                    |
| Packing       | Normal packing,Individual gift box, PVC box, window box, color box, white box, etc |
| Delivery time | Within 35 days after the sample and order confirmed                                |
| Payment term  | 30% deposit by T/T in advance and the balance against the copy of B/L              |
| Shipment      | By sea,by air,by Express and your shipping agent is acceptable                     |
| Usage         | Home deser Wedding Desertion Wedding Ferrors Desertion enhancement                 |
| Occasion      | Home decor, Wedding Decoration, Wedding Favors, Decoration enhancement             |