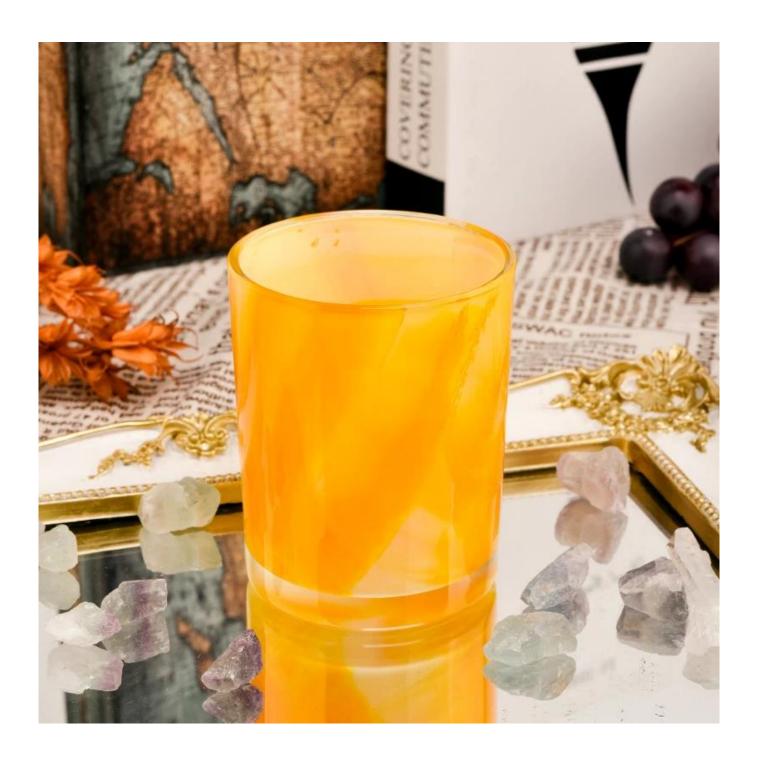

## Luxury 10oz glass candle jars rainbow effect candle holder supplier

Sunny Glasswares not only places  $\operatorname{OEM}$  /  $\operatorname{ODM}$  orders, but also helps many brands to start with product concepts.

| Measure       | Item:SGHY22072604                                                                  |
|---------------|------------------------------------------------------------------------------------|
|               | Top dia: 74mm                                                                      |
|               | Bottom dia: 69mm                                                                   |
|               | Height: 92mm                                                                       |
|               | Weight: 225g                                                                       |
|               | Capacity: 265ml                                                                    |
| Packing       | Normal packing,Individual gift box, PVC box, window box, color box, white box, etc |
| Delivery time | Within 35 days after the sample and order confirmed                                |
| Payment term  | 30% deposit by T/T in advance and the balance against the copy of B/L              |
| Shipment      | By sea,by air,by Express and your shipping agent is acceptable                     |
| Usage         | Home deser Wedding Desertion Wedding Ferrors Desertion enhancement                 |
| Occasion      | Home decor, Wedding Decoration, Wedding Favors, Decoration enhancement             |