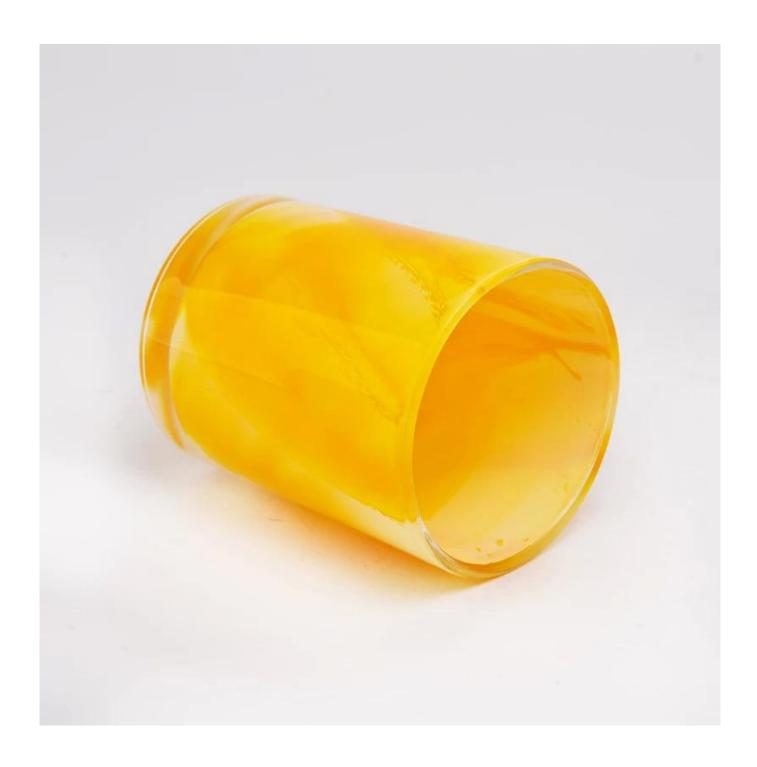

## Luxury 10oz glass candle jars rainbow effect candle holder supplier

Sunny Glasswares not only places  $\operatorname{OEM}$  /  $\operatorname{ODM}$  orders, but also helps many brands to start with product concepts.

| Measure       | Item:SGHY22072604                                                                  |
|---------------|------------------------------------------------------------------------------------|
|               | Top dia: 74mm                                                                      |
|               | Bottom dia: 69mm                                                                   |
|               | Height: 92mm                                                                       |
|               | Weight: 225g                                                                       |
|               | Capacity: 265ml                                                                    |
| Packing       | Normal packing,Individual gift box, PVC box, window box, color box, white box, etc |
| Delivery time | Within 35 days after the sample and order confirmed                                |
| Payment term  | 30% deposit by T/T in advance and the balance against the copy of B/L              |
| Shipment      | By sea,by air,by Express and your shipping agent is acceptable                     |
| Usage         | Home deser Wedding Desertion Wedding Ferrors Desertion enhancement                 |
| Occasion      | Home decor, Wedding Decoration, Wedding Favors, Decoration enhancement             |