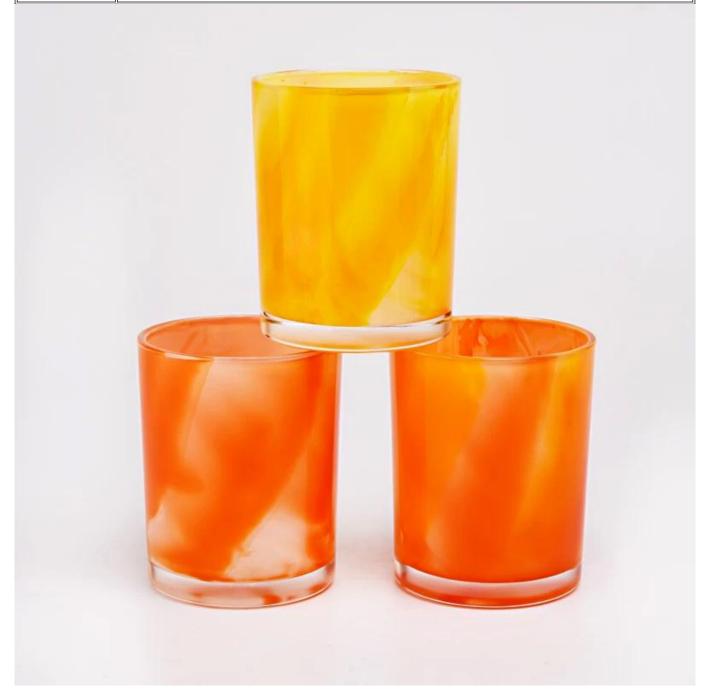

## Luxury 10oz glass candle jars rainbow effect candle holder supplier

Sunny Glasswares not only places  $\operatorname{OEM}$  /  $\operatorname{ODM}$  orders, but also helps many brands to start with product concepts.

| Measure       | Item:SGHY22072604                                                                  |
|---------------|------------------------------------------------------------------------------------|
|               | Top dia: 74mm                                                                      |
|               | Bottom dia: 69mm                                                                   |
|               | Height: 92mm                                                                       |
|               | Weight: 225g                                                                       |
|               | Capacity: 265ml                                                                    |
| Packing       | Normal packing,Individual gift box, PVC box, window box, color box, white box, etc |
| Delivery time | Within 35 days after the sample and order confirmed                                |
| Payment term  | 30% deposit by T/T in advance and the balance against the copy of B/L              |
| Shipment      | By sea,by air,by Express and your shipping agent is acceptable                     |
| Usage         | Home deser Wedding Desertion Wedding Ferrors Desertion enhancement                 |
| Occasion      | Home decor, Wedding Decoration, Wedding Favors, Decoration enhancement             |