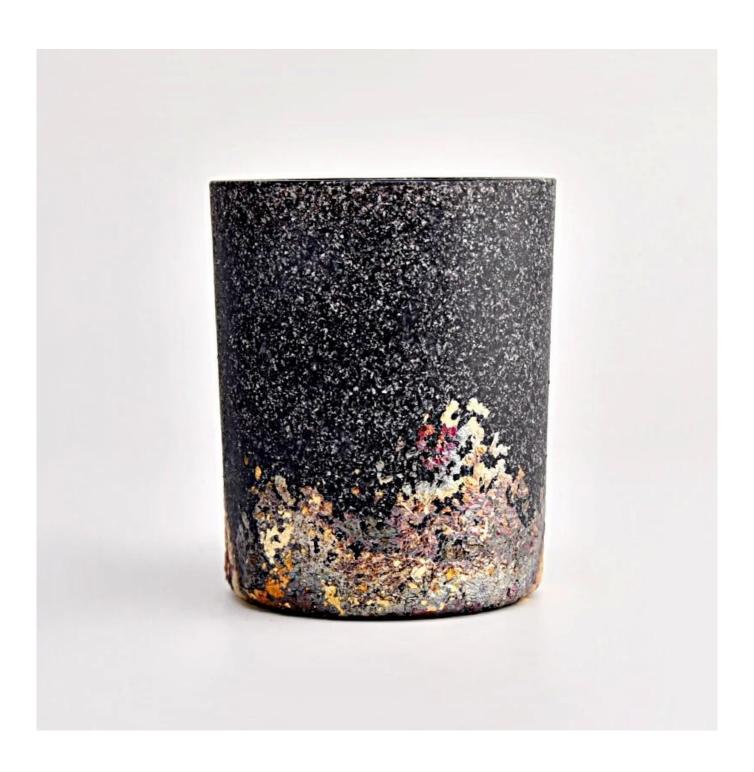

| Measure           | Item:SGTC22092744 Top dia: 95mm Bottom dia: 87mm Height: 115mm                     |
|-------------------|------------------------------------------------------------------------------------|
|                   | Weight: 470g                                                                       |
|                   | Capacity: 530ml                                                                    |
| Packing           | Normal packing,Individual gift box, PVC box, window box, color box, white box, etc |
| Delivery time     | Within 35 days after the sample and order confirmed                                |
| Payment term      | 30% deposit by T/T in advance and the balance against the copy of B/L              |
| Shipment          | By sea,by air,by Express and your shipping agent is acceptable                     |
| Usage<br>Occasion | Home decor,Wedding Decoration,Wedding Favors,Decoration enhancement                |