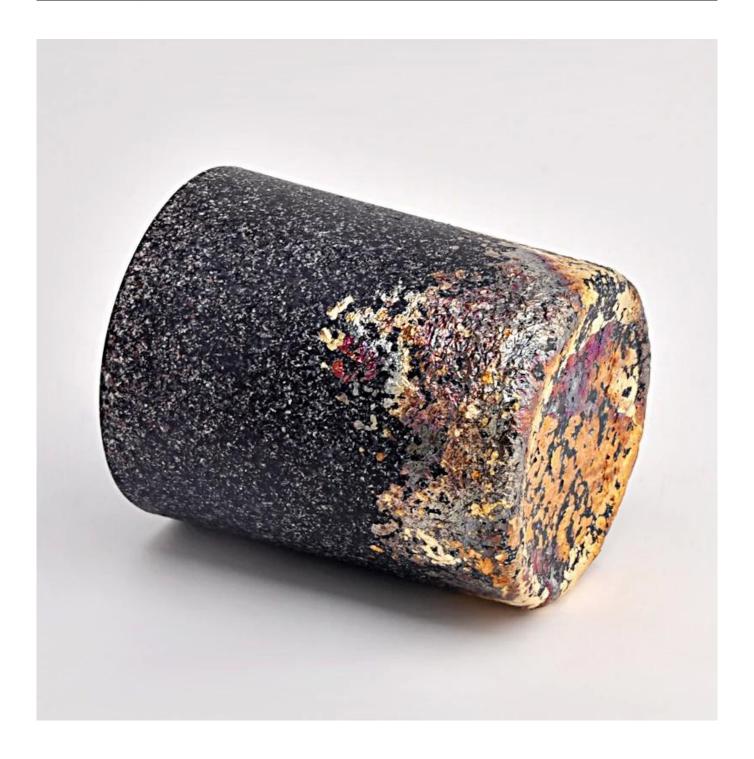

| Measure           | Item:SGTC22092744 Top dia: 95mm Bottom dia: 87mm Height: 115mm                     |
|-------------------|------------------------------------------------------------------------------------|
|                   | Weight: 470g                                                                       |
|                   | Capacity: 530ml                                                                    |
| Packing           | Normal packing,Individual gift box, PVC box, window box, color box, white box, etc |
| Delivery time     | Within 35 days after the sample and order confirmed                                |
| Payment term      | 30% deposit by T/T in advance and the balance against the copy of B/L              |
| Shipment          | By sea,by air,by Express and your shipping agent is acceptable                     |
| Usage<br>Occasion | Home decor,Wedding Decoration,Wedding Favors,Decoration enhancement                |