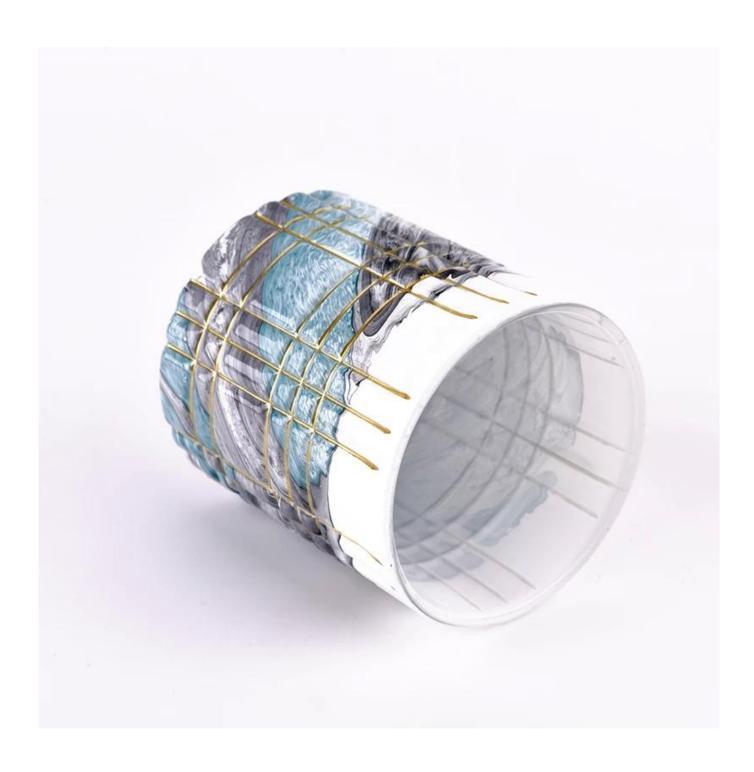

## Luxury 10oz glass beautiful pattern candle jars for home decor wholesale

Sunny Glasswares not only places  $\operatorname{OEM}$  /  $\operatorname{ODM}$  orders, but also helps many brands to start with product concepts.

| Measure           | Item:SGTC22111001                                                                  |
|-------------------|------------------------------------------------------------------------------------|
|                   | Top dia: 79mm                                                                      |
|                   | Bottom dia: 76mm                                                                   |
|                   | Height: 86mm                                                                       |
|                   | Weight: 278g                                                                       |
|                   | Capacity: 280ml                                                                    |
| Packing           | Normal packing,Individual gift box, PVC box, window box, color box, white box, etc |
| Delivery time     | Within 35 days after the sample and order confirmed                                |
| Payment term      | 30% deposit by T/T in advance and the balance against the copy of B/L              |
| Shipment          | By sea,by air,by Express and your shipping agent is acceptable                     |
| Usage<br>Occasion | Home decor,Wedding Decoration,Wedding Favors,Decoration enhancement                |