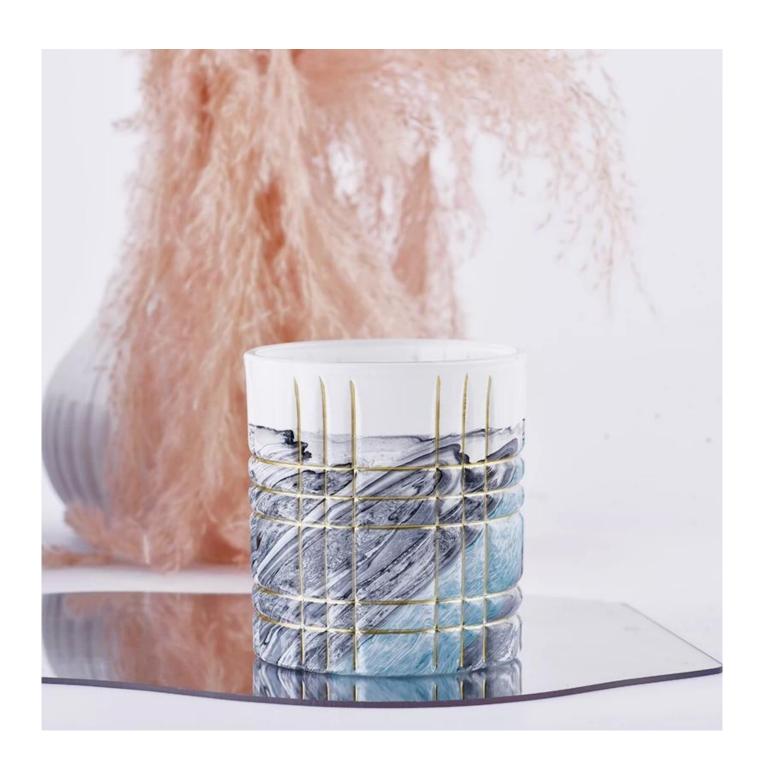

## Luxury 10oz glass beautiful pattern candle jars for home decor wholesale

Sunny Glasswares not only places  $\operatorname{OEM}$  /  $\operatorname{ODM}$  orders, but also helps many brands to start with product concepts.

| Measure           | Item:SGTC22111001                                                                  |
|-------------------|------------------------------------------------------------------------------------|
|                   | Top dia: 79mm                                                                      |
|                   | Bottom dia: 76mm                                                                   |
|                   | Height: 86mm                                                                       |
|                   | Weight: 278g                                                                       |
|                   | Capacity: 280ml                                                                    |
| Packing           | Normal packing,Individual gift box, PVC box, window box, color box, white box, etc |
| Delivery time     | Within 35 days after the sample and order confirmed                                |
| Payment term      | 30% deposit by T/T in advance and the balance against the copy of B/L              |
| Shipment          | By sea,by air,by Express and your shipping agent is acceptable                     |
| Usage<br>Occasion | Home decor,Wedding Decoration,Wedding Favors,Decoration enhancement                |