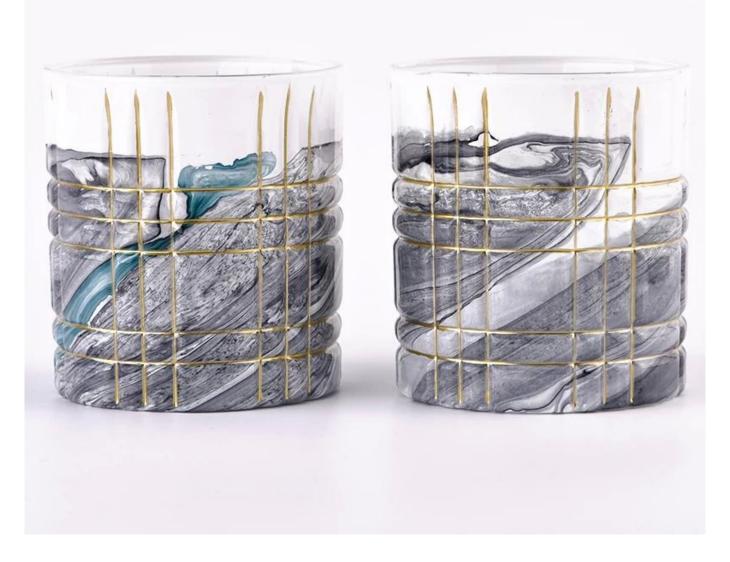

## Luxury 10oz glass beautiful pattern candle jars for home decor wholesale

Sunny Glasswares not only places  $\operatorname{OEM}$  /  $\operatorname{ODM}$  orders, but also helps many brands to start with product concepts.

| Measure           | Item:SGTC22111001                                                                  |
|-------------------|------------------------------------------------------------------------------------|
|                   | Top dia: 79mm                                                                      |
|                   | Bottom dia: 76mm                                                                   |
|                   | Height: 86mm                                                                       |
|                   | Weight: 278g                                                                       |
|                   | Capacity: 280ml                                                                    |
| Packing           | Normal packing,Individual gift box, PVC box, window box, color box, white box, etc |
| Delivery time     | Within 35 days after the sample and order confirmed                                |
| Payment term      | 30% deposit by T/T in advance and the balance against the copy of B/L              |
| Shipment          | By sea,by air,by Express and your shipping agent is acceptable                     |
| Usage<br>Occasion | Home decor,Wedding Decoration,Wedding Favors,Decoration enhancement                |