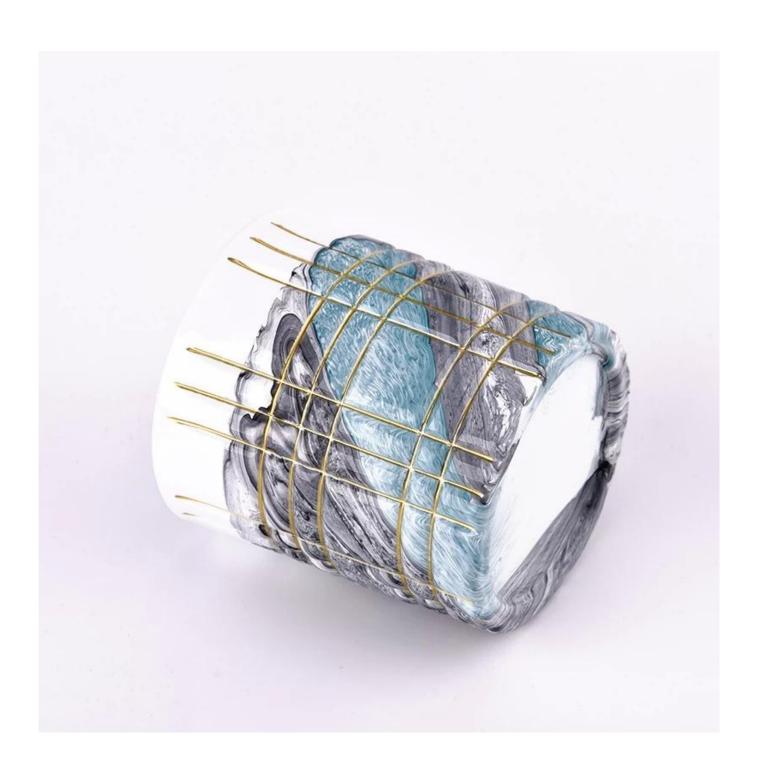

## Luxury 10oz glass beautiful pattern candle jars for home decor wholesale

Sunny Glasswares not only places  $\operatorname{OEM}$  /  $\operatorname{ODM}$  orders, but also helps many brands to start with product concepts.

| Measure           | Item:SGTC22111001                                                                  |
|-------------------|------------------------------------------------------------------------------------|
|                   | Top dia: 79mm                                                                      |
|                   | Bottom dia: 76mm                                                                   |
|                   | Height: 86mm                                                                       |
|                   | Weight: 278g                                                                       |
|                   | Capacity: 280ml                                                                    |
| Packing           | Normal packing,Individual gift box, PVC box, window box, color box, white box, etc |
| Delivery time     | Within 35 days after the sample and order confirmed                                |
| Payment term      | 30% deposit by T/T in advance and the balance against the copy of B/L              |
| Shipment          | By sea,by air,by Express and your shipping agent is acceptable                     |
| Usage<br>Occasion | Home decor,Wedding Decoration,Wedding Favors,Decoration enhancement                |