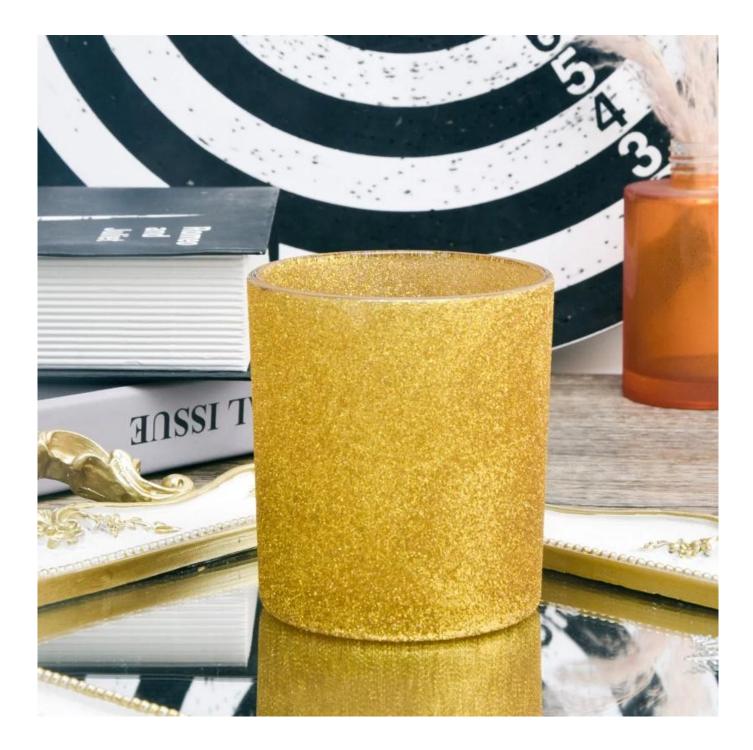

# Luxury 10oz frost gold glass candle holder wholesaler

Sunny Glasswares not only places OEM / ODM orders, but also helps many brands to start with product concepts.

| Measure       | Item:SGZT22090123                                                                  |
|---------------|------------------------------------------------------------------------------------|
|               | Top dia: 80mm                                                                      |
|               | Bottom dia: 75mm                                                                   |
|               | Height: 90mm                                                                       |
|               | Weight: 250g                                                                       |
|               | Capcity: 318ml                                                                     |
| Packing       | Normal packing,Individual gift box, PVC box, window box, color box, white box, etc |
| Delivery time | Within 35 days after the sample and order confirmed                                |
| Payment term  | 30% deposit by T/T in advance and the balance against the copy of B/L              |
| Shipment      | By sea,by air,by Express and your shipping agent is acceptable                     |
| Usage         | Home decor,Wedding Decoration,Wedding Favors,Decoration enhancement                |
| Occasion      |                                                                                    |