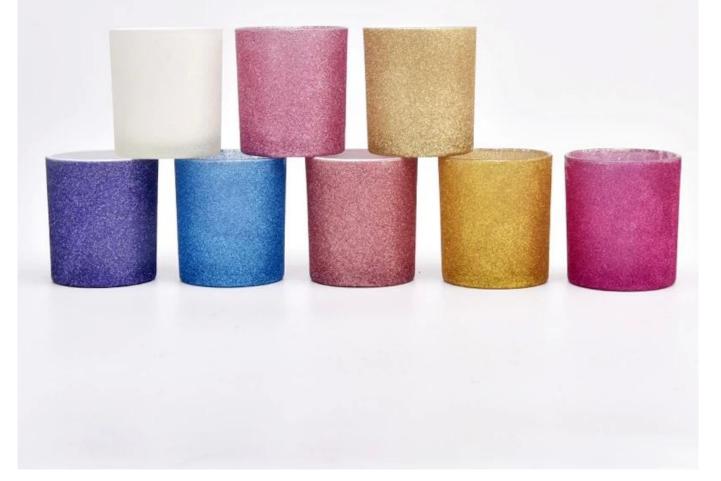

# Luxury 10oz frost gold glass candle holder wholesaler

Sunny Glasswares not only places OEM / ODM orders, but also helps many brands to start with product concepts.

| Measure       | Item:SGZT22090123                                                                  |
|---------------|------------------------------------------------------------------------------------|
|               | Top dia: 80mm                                                                      |
|               | Bottom dia: 75mm                                                                   |
|               | Height: 90mm                                                                       |
|               | Weight: 250g                                                                       |
|               | Capcity: 318ml                                                                     |
| Packing       | Normal packing,Individual gift box, PVC box, window box, color box, white box, etc |
| Delivery time | Within 35 days after the sample and order confirmed                                |
| Payment term  | 30% deposit by T/T in advance and the balance against the copy of B/L              |
| Shipment      | By sea,by air,by Express and your shipping agent is acceptable                     |
| Usage         | Home decor,Wedding Decoration,Wedding Favors,Decoration enhancement                |
| Occasion      |                                                                                    |