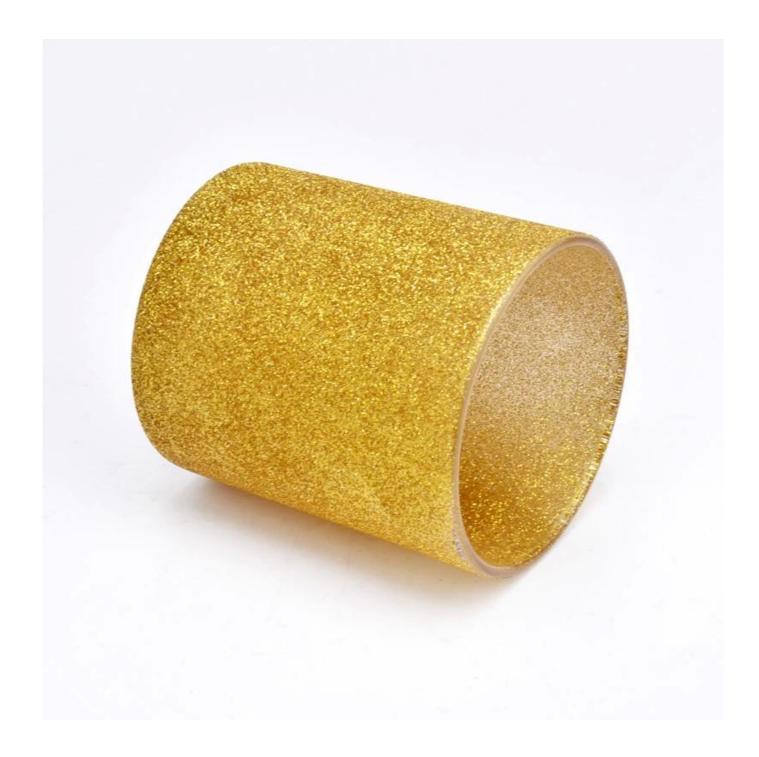

# Luxury 10oz frost gold glass candle holder wholesaler

Sunny Glasswares not only places OEM / ODM orders, but also helps many brands to start with product concepts.

| Measure       | Item:SGZT22090123                                                                  |
|---------------|------------------------------------------------------------------------------------|
|               | Top dia: 80mm                                                                      |
|               | Bottom dia: 75mm                                                                   |
|               | Height: 90mm                                                                       |
|               | Weight: 250g                                                                       |
|               | Capcity: 318ml                                                                     |
| Packing       | Normal packing,Individual gift box, PVC box, window box, color box, white box, etc |
| Delivery time | Within 35 days after the sample and order confirmed                                |
| Payment term  | 30% deposit by T/T in advance and the balance against the copy of B/L              |
| Shipment      | By sea,by air,by Express and your shipping agent is acceptable                     |
| Usage         | Home decor,Wedding Decoration,Wedding Favors,Decoration enhancement                |
| Occasion      |                                                                                    |