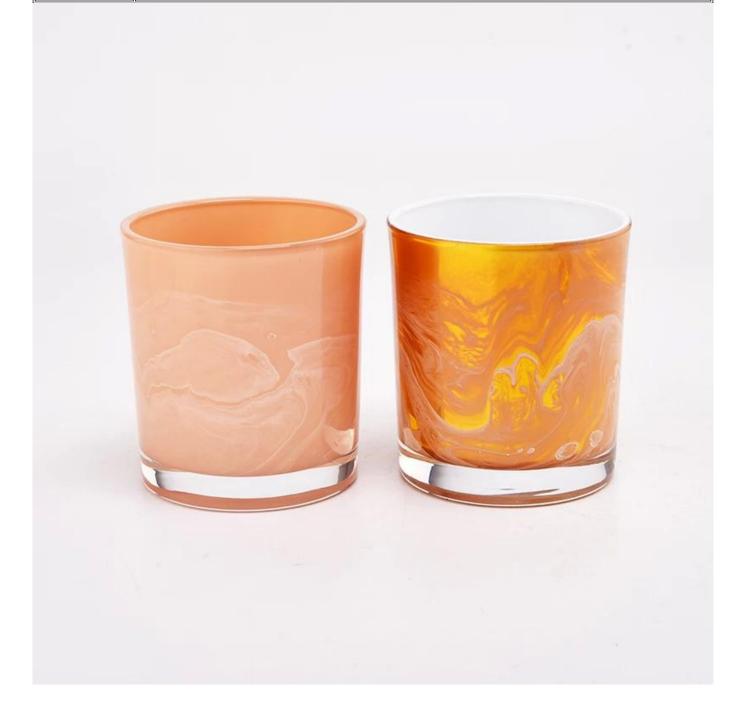

| Measure           | Item:SGZT22070606<br>Top dia: 80mm<br>Bottom dia: 74mm<br>Height:90mm               |
|-------------------|-------------------------------------------------------------------------------------|
|                   | Weight: 290g<br>Capacity: 291ml                                                     |
| Packing           | Normal packing, Individual gift box, PVC box, window box, color box, white box, etc |
|                   | Within 35 days after the sample and order confirmed                                 |
| Payment term      | 30% deposit by T/T in advance and the balance against the copy of B/L               |
| Shipment          | By sea,by air,by Express and your shipping agent is acceptable                      |
| Usage<br>Occasion | Home decor,Wedding Decoration,Wedding Favors,Decoration enhancement                 |