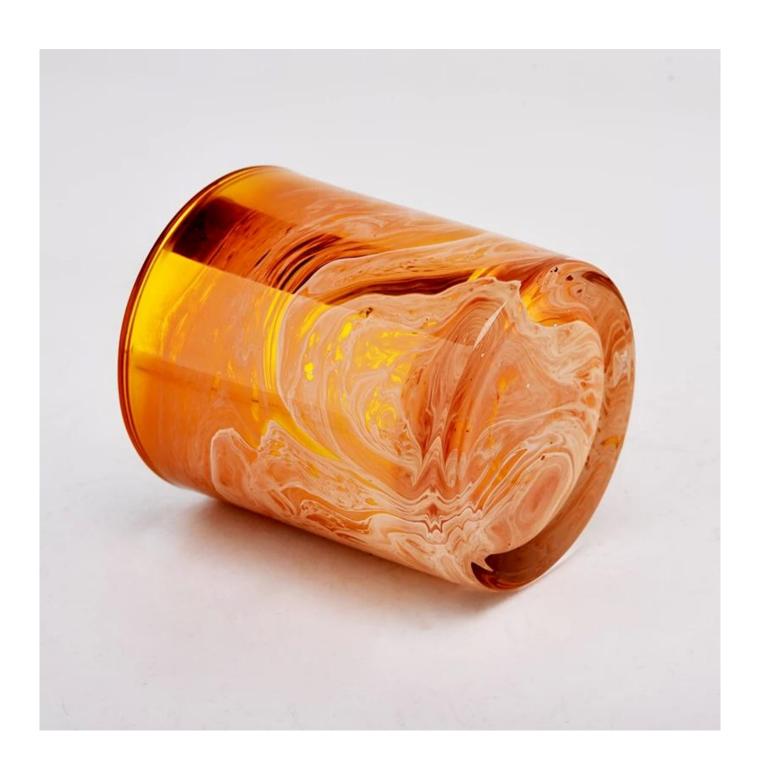

## Luxury 10oz empty hand painting glass candle jar home decor supplier

Sunny Glasswares not only places  $\operatorname{OEM}$  /  $\operatorname{ODM}$  orders, but also helps many brands to start with product concepts.

| Measure           | Item:SGZT22070606<br>Top dia: 80mm<br>Bottom dia: 74mm<br>Height:90mm               |
|-------------------|-------------------------------------------------------------------------------------|
|                   | Weight: 290g<br>Capacity: 291ml                                                     |
| Packing           | Normal packing, Individual gift box, PVC box, window box, color box, white box, etc |
|                   | Within 35 days after the sample and order confirmed                                 |
| Payment term      | 30% deposit by T/T in advance and the balance against the copy of B/L               |
| Shipment          | By sea,by air,by Express and your shipping agent is acceptable                      |
| Usage<br>Occasion | Home decor,Wedding Decoration,Wedding Favors,Decoration enhancement                 |