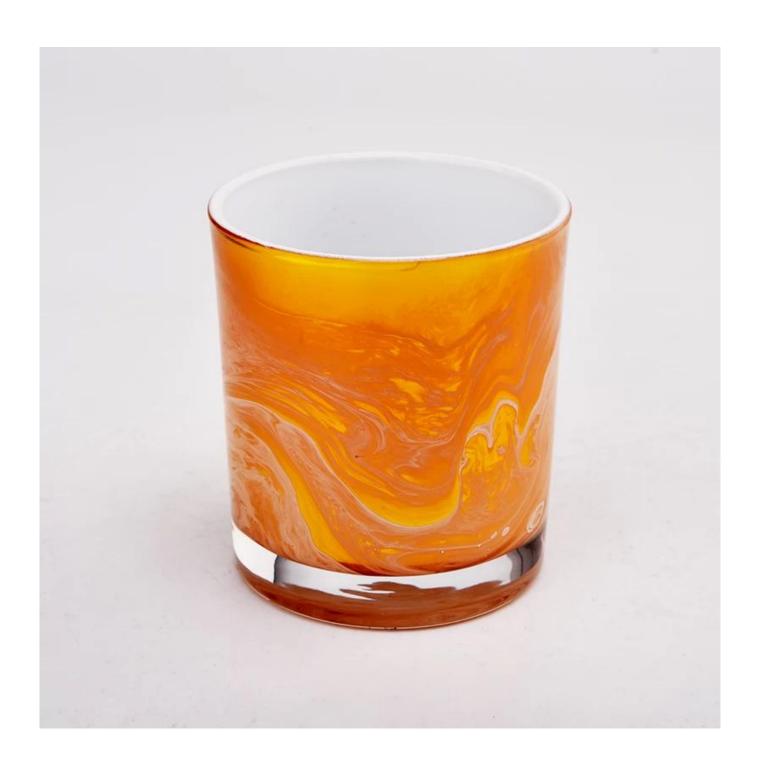

| Measure           | Item:SGZT22070606<br>Top dia: 80mm<br>Bottom dia: 74mm<br>Height:90mm               |
|-------------------|-------------------------------------------------------------------------------------|
|                   | Weight: 290g<br>Capacity: 291ml                                                     |
| Packing           | Normal packing, Individual gift box, PVC box, window box, color box, white box, etc |
|                   | Within 35 days after the sample and order confirmed                                 |
| Payment term      | 30% deposit by T/T in advance and the balance against the copy of B/L               |
| Shipment          | By sea,by air,by Express and your shipping agent is acceptable                      |
| Usage<br>Occasion | Home decor,Wedding Decoration,Wedding Favors,Decoration enhancement                 |