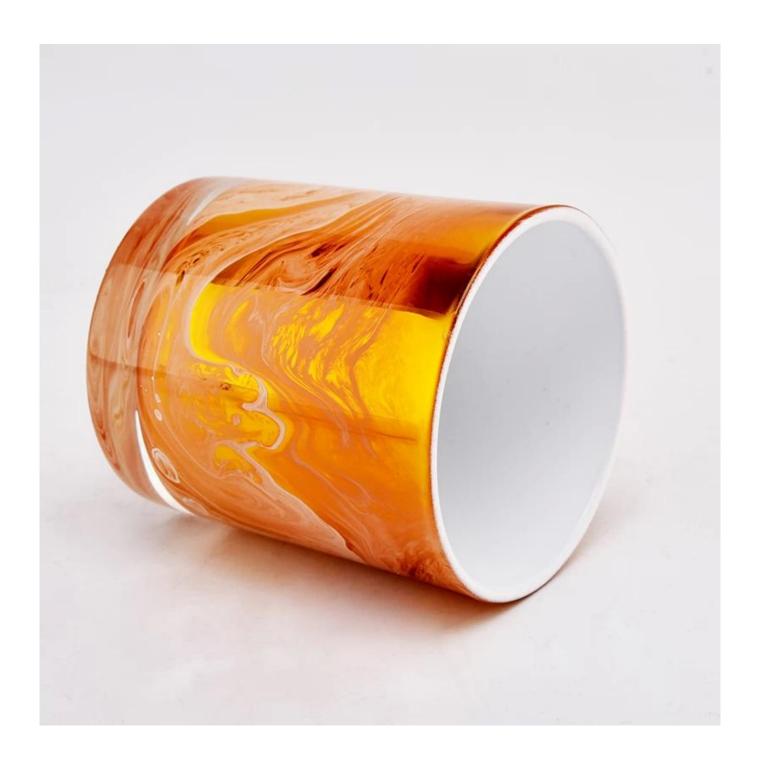

| Measure           | Item:SGZT22070606<br>Top dia: 80mm<br>Bottom dia: 74mm<br>Height:90mm               |
|-------------------|-------------------------------------------------------------------------------------|
|                   | Weight: 290g<br>Capacity: 291ml                                                     |
| Packing           | Normal packing, Individual gift box, PVC box, window box, color box, white box, etc |
|                   | Within 35 days after the sample and order confirmed                                 |
| Payment term      | 30% deposit by T/T in advance and the balance against the copy of B/L               |
| Shipment          | By sea,by air,by Express and your shipping agent is acceptable                      |
| Usage<br>Occasion | Home decor,Wedding Decoration,Wedding Favors,Decoration enhancement                 |