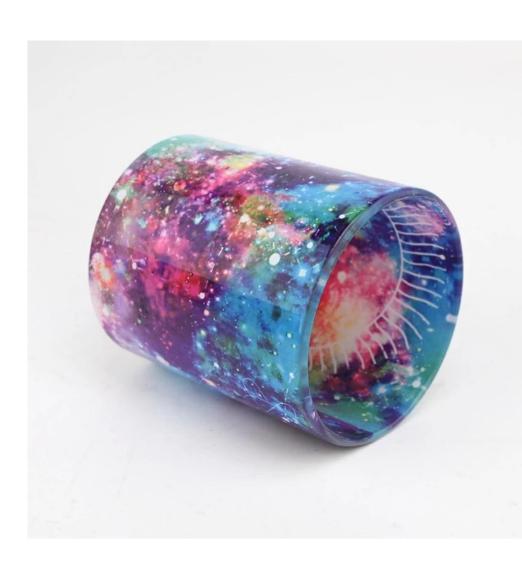

wholesale 10oz colorful glass candle jar for home decor

Sunny Glassware not only produces OEM / ODM orders, but also helps many brands start from the product concept.

Why choose sunshine?

### **Major advantage**

Focus on luxury design

About 80% of American perfume brand suppliers

- . AQL plus 6 strict rigorous QC test standards
- . Maintain quality and sample and bulk products

Top dia: 80mm Bottom dia: 77mm Height: 90mm Capacity: 300ml Weight: 300g