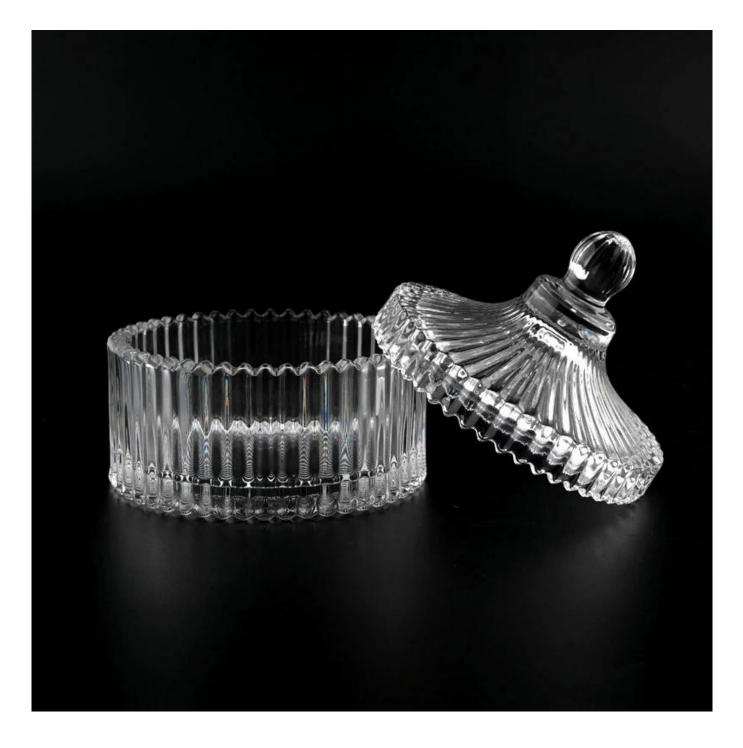

| Measure           | Item:SGJS22081917<br>Top dia: 107mm<br>Bottom dia: 107mm<br>Height: 49mm<br>Weight: 365g<br>Capacity: 235ml |
|-------------------|-------------------------------------------------------------------------------------------------------------|
| Packing           | Normal packing,Individual gift box, PVC box, window box, color box, white box, etc                          |
| Delivery time     | Within 35 days after the sample and order confirmed                                                         |
| Payment term      | 30% deposit by T/T in advance and the balance against the copy of B/L                                       |
| Shipment          | By sea,by air,by Express and your shipping agent is acceptable                                              |
| Usage<br>Occasion | Home decor,Wedding Decoration,Wedding Favors,Decoration enhancement                                         |