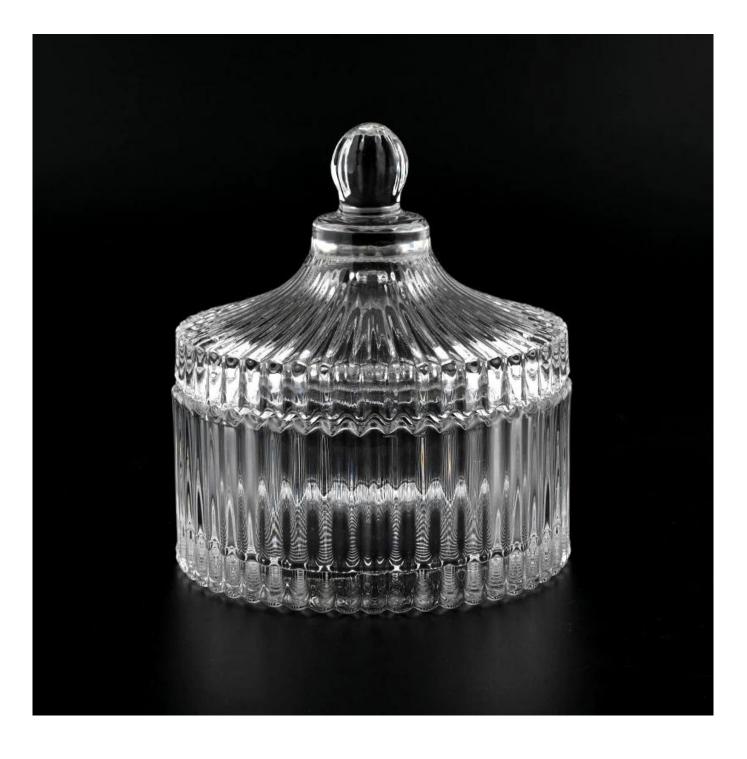

| Measure           | Item:SGJS22081917<br>Top dia: 107mm<br>Bottom dia: 107mm<br>Height: 49mm<br>Weight: 365g<br>Capacity: 235ml |
|-------------------|-------------------------------------------------------------------------------------------------------------|
| Packing           | Normal packing,Individual gift box, PVC box, window box, color box, white box, etc                          |
| Delivery time     | Within 35 days after the sample and order confirmed                                                         |
| Payment term      | 30% deposit by T/T in advance and the balance against the copy of B/L                                       |
| Shipment          | By sea,by air,by Express and your shipping agent is acceptable                                              |
| Usage<br>Occasion | Home decor,Wedding Decoration,Wedding Favors,Decoration enhancement                                         |