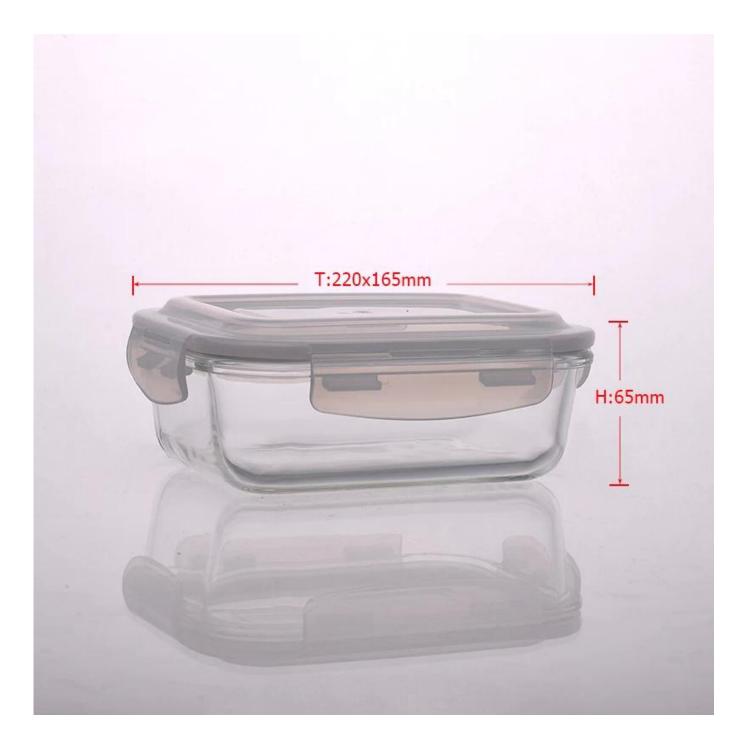

## Lunch Box Glass Container Wholesaler

| Item No.         | SGYH15041303                                                               |
|------------------|----------------------------------------------------------------------------|
| Material         | tempered glass                                                             |
| Process          | Machine press                                                              |
| Samples time     | 1. 5 days if at exist shaped and size of glass                             |
|                  | 2. 15 days if need new shape or size of glass                              |
| Packing          | Normal packing,4 pcs into inner box, 48 pcs per carton                     |
| Product Capacity | 500,000~1,000,000 pcs per month                                            |
| Delivery time    | Within 35 days after the sample and order confirmed                        |
| Payment terms    | 30% deposit by T/T in advance and the balance against the copy of B/L      |
| Shipment         | By sea, by air, by Express and your shipping agent is acceptable           |
|                  | 1. Machine press glass container with high quality                         |
| Product Features | 2. Suitable for used in hotel, home, etc.                                  |
|                  | 3. It is eco-friendly                                                      |
|                  | 4. Meet ASTM test                                                          |
|                  | 1. Different designs and sizes for choice                                  |
|                  | 2 .Any color painted, frost, electroplate, pattern laser carver processing |
| For your choices | 3. Special package like shrink wrap, color gift box, white gift box etc.   |
|                  | 4. We have exclusive workers for quality control                           |
|                  | 5. We have professional workshop and warehouse to ensure the delivery time |
|                  |                                                                            |
|                  |                                                                            |