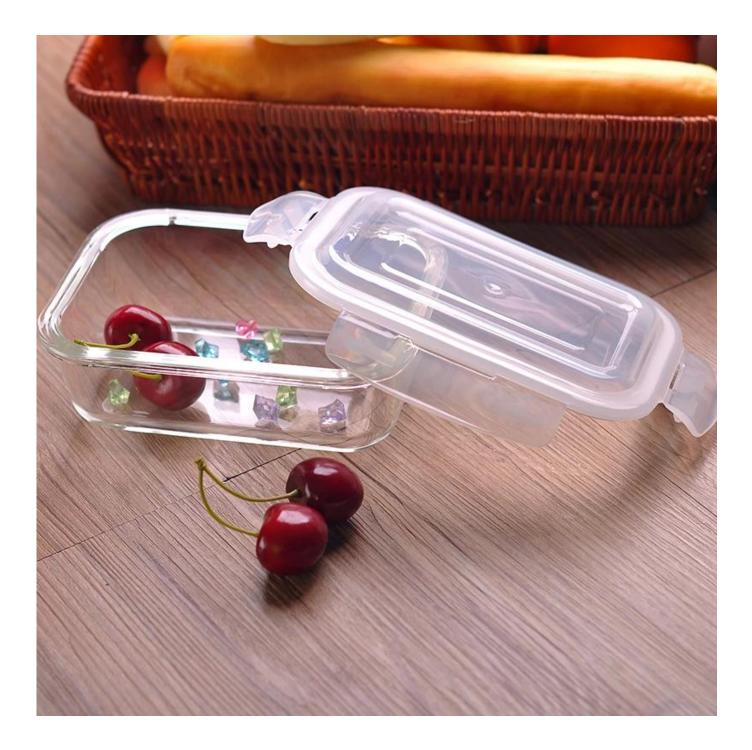

## Lunch Box Glass Container Wholesaler

| Item No.         | SGYH15041303                                                               |
|------------------|----------------------------------------------------------------------------|
| Material         | tempered glass                                                             |
| Process          | Machine press                                                              |
| Samples time     | 1. 5 days if at exist shaped and size of glass                             |
|                  | 2. 15 days if need new shape or size of glass                              |
| Packing          | Normal packing,4 pcs into inner box, 48 pcs per carton                     |
| Product Capacity | 500,000~1,000,000 pcs per month                                            |
| Delivery time    | Within 35 days after the sample and order confirmed                        |
| Payment terms    | 30% deposit by T/T in advance and the balance against the copy of B/L      |
| Shipment         | By sea, by air, by Express and your shipping agent is acceptable           |
|                  | 1. Machine press glass container with high quality                         |
| Product Features | 2. Suitable for used in hotel, home, etc.                                  |
|                  | 3. It is eco-friendly                                                      |
|                  | 4. Meet ASTM test                                                          |
|                  | 1. Different designs and sizes for choice                                  |
|                  | 2 .Any color painted, frost, electroplate, pattern laser carver processing |
| For your choices | 3. Special package like shrink wrap, color gift box, white gift box etc.   |
|                  | 4. We have exclusive workers for quality control                           |
|                  | 5. We have professional workshop and warehouse to ensure the delivery time |
|                  |                                                                            |
|                  |                                                                            |