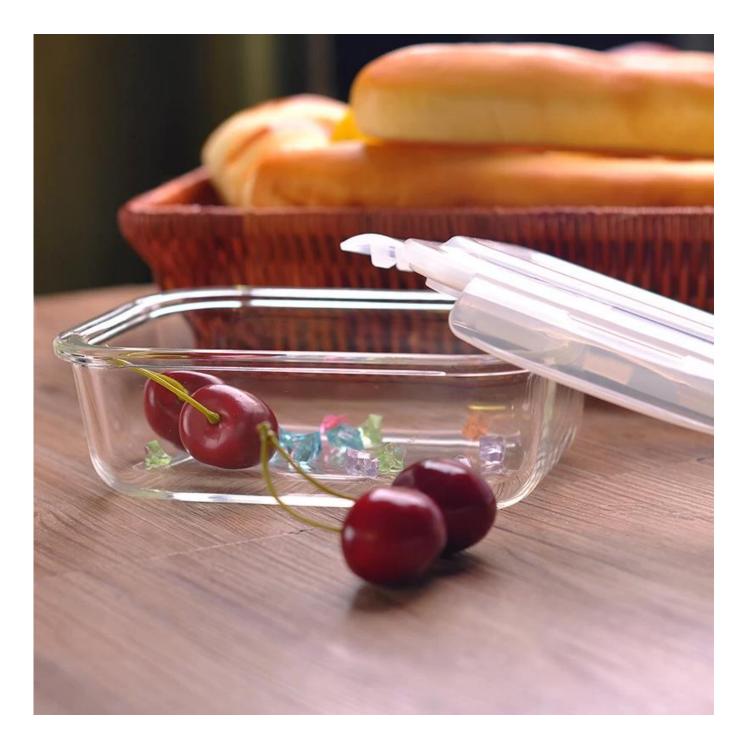

## Lunch Box Glass Container Wholesaler

| Item No.         | SGYH15041303                                                               |
|------------------|----------------------------------------------------------------------------|
| Material         | tempered glass                                                             |
| Process          | Machine press                                                              |
| Samples time     | 1. 5 days if at exist shaped and size of glass                             |
|                  | 2. 15 days if need new shape or size of glass                              |
| Packing          | Normal packing,4 pcs into inner box, 48 pcs per carton                     |
| Product Capacity | 500,000~1,000,000 pcs per month                                            |
| Delivery time    | Within 35 days after the sample and order confirmed                        |
| Payment terms    | 30% deposit by T/T in advance and the balance against the copy of B/L      |
| Shipment         | By sea, by air, by Express and your shipping agent is acceptable           |
|                  | 1. Machine press glass container with high quality                         |
| Product Features | 2. Suitable for used in hotel, home, etc.                                  |
|                  | 3. It is eco-friendly                                                      |
|                  | 4. Meet ASTM test                                                          |
|                  | 1. Different designs and sizes for choice                                  |
|                  | 2 .Any color painted, frost, electroplate, pattern laser carver processing |
| For your choices | 3. Special package like shrink wrap, color gift box, white gift box etc.   |
|                  | 4. We have exclusive workers for quality control                           |
|                  | 5. We have professional workshop and warehouse to ensure the delivery time |
|                  |                                                                            |
|                  |                                                                            |