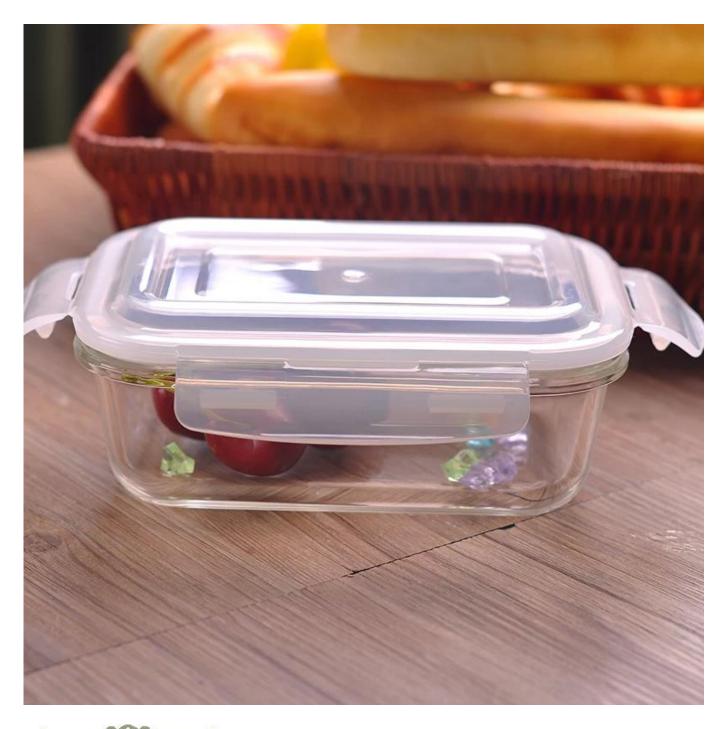

## Lunch Box Glass Container Wholesaler

| Item No.         | SGYH15041303                                                               |
|------------------|----------------------------------------------------------------------------|
| Material         | tempered glass                                                             |
| Process          | Machine press                                                              |
| Samples time     | 1. 5 days if at exist shaped and size of glass                             |
|                  | 2. 15 days if need new shape or size of glass                              |
| Packing          | Normal packing,4 pcs into inner box, 48 pcs per carton                     |
| Product Capacity | 500,000~1,000,000 pcs per month                                            |
| Delivery time    | Within 35 days after the sample and order confirmed                        |
| Payment terms    | 30% deposit by T/T in advance and the balance against the copy of B/L      |
| Shipment         | By sea, by air, by Express and your shipping agent is acceptable           |
|                  | 1. Machine press glass container with high quality                         |
| Product Features | 2. Suitable for used in hotel, home, etc.                                  |
|                  | 3. It is eco-friendly                                                      |
|                  | 4. Meet ASTM test                                                          |
|                  | 1. Different designs and sizes for choice                                  |
|                  | 2 .Any color painted, frost, electroplate, pattern laser carver processing |
| For your choices | 3. Special package like shrink wrap, color gift box, white gift box etc.   |
|                  | 4. We have exclusive workers for quality control                           |
|                  | 5. We have professional workshop and warehouse to ensure the delivery time |
|                  |                                                                            |
|                  |                                                                            |