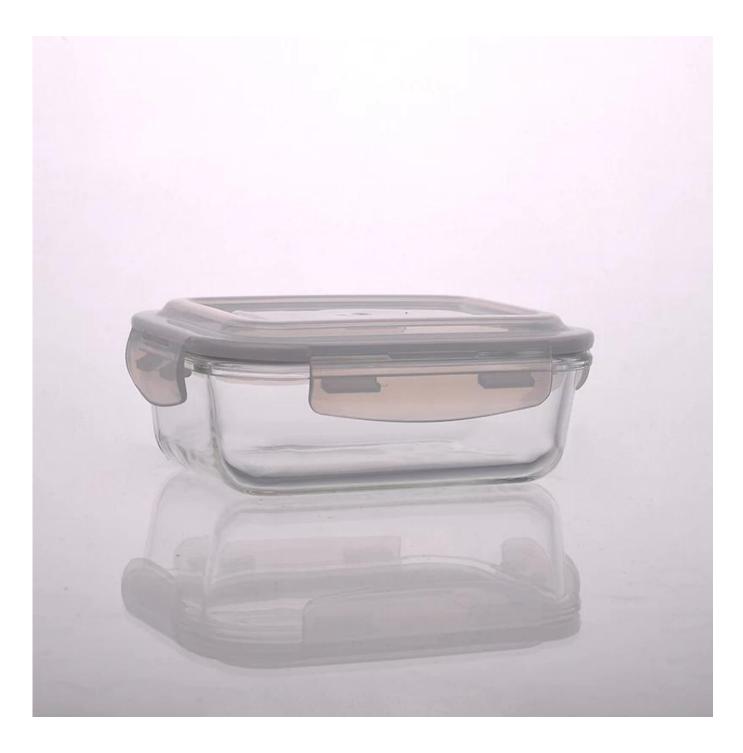

## Lunch Box Glass Container Wholesaler

| Item No.         | SGYH15041303                                                               |
|------------------|----------------------------------------------------------------------------|
| Material         | tempered glass                                                             |
| Process          | Machine press                                                              |
| Samples time     | 1. 5 days if at exist shaped and size of glass                             |
|                  | 2. 15 days if need new shape or size of glass                              |
| Packing          | Normal packing,4 pcs into inner box, 48 pcs per carton                     |
| Product Capacity | 500,000~1,000,000 pcs per month                                            |
| Delivery time    | Within 35 days after the sample and order confirmed                        |
| Payment terms    | 30% deposit by T/T in advance and the balance against the copy of B/L      |
| Shipment         | By sea, by air, by Express and your shipping agent is acceptable           |
|                  | 1. Machine press glass container with high quality                         |
| Product Features | 2. Suitable for used in hotel, home, etc.                                  |
|                  | 3. It is eco-friendly                                                      |
|                  | 4. Meet ASTM test                                                          |
|                  | 1. Different designs and sizes for choice                                  |
|                  | 2 .Any color painted, frost, electroplate, pattern laser carver processing |
| For your choices | 3. Special package like shrink wrap, color gift box, white gift box etc.   |
|                  | 4. We have exclusive workers for quality control                           |
|                  | 5. We have professional workshop and warehouse to ensure the delivery time |
|                  |                                                                            |
|                  |                                                                            |