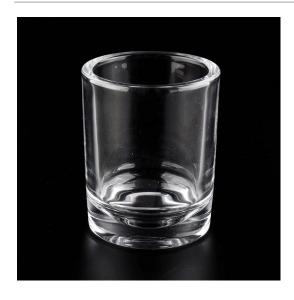

### Flexible size design allows your market to grow rapidly

Item No.:SGHY20010701

Top dia: 83±1mm
Bottom dia: 76±1mm
Height□103±1mm
Thickness: 6±0.5mm
Weight: 509±10g
Capacity: 280±10ml

MOQ: 3000pcs

Custom designs and different sizes available