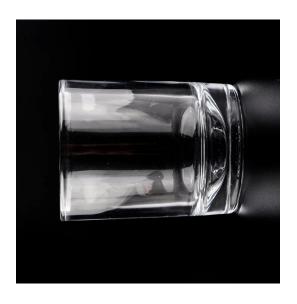

### Flexible size design allows your market to grow rapidly

Item No.:SGHY20010701

Top dia: 83±1mm
Bottom dia: 76±1mm
Height□103±1mm
Thickness: 6±0.5mm
Weight: 509±10g
Capacity: 280±10ml

MOQ: 3000pcs

Custom designs and different sizes available