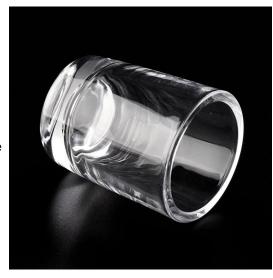

### Flexible size design allows your market to grow rapidly

Item No.:SGHY20010701

Top dia: 83±1mm
Bottom dia: 76±1mm
Height□103±1mm
Thickness: 6±0.5mm
Weight: 509±10g
Capacity: 280±10ml

MOQ: 3000pcs

Custom designs and different sizes available