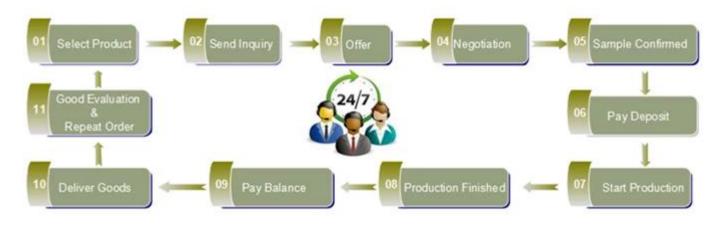

| 10,000pcs                                                                                                                                               |
|  | Delivery time      | Within 35 days after order confirmed                                                                                                                    |
|  | Payment<br>terms   | 30% deposit by T / T in advance, the balance after showing the copy of B / L                                                                            |
|  | Product<br>Feature | 1.High quality and competitive prices 2.Meet FDA, SGS, LFGB test etc. 3.Eco-friendly 4.Widely applies to wedding, party, house, bar etc. 5.Machine made |









## Similar Products Link





















## Factory Show



## Spray colour













For more informations, please visit our website: <a href="https://www.okcandle.com">www.okcandle.com</a>