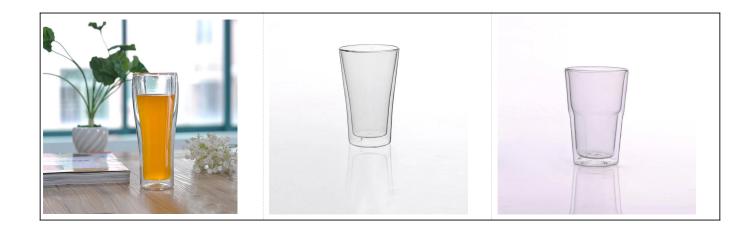

## Low MOQ Pyrex Glass Water Juice Drinking Glass Bottle With Mickey Mouse Sleeve

Product Details

|  | Item Name          | Low MOQ Pyrex Glass Water Juice Drinking Glass Bottle<br>With Mickey Mouse Sleeve                                                                       |
|--|--------------------|---------------------------------------------------------------------------------------------------------------------------------------------------------|
|  | Item<br>number.    | SGDS16072203                                                                                                                                            |
|  | Size               | Top dia: 37mm<br>Bottom dia:55mm<br>Height: 170mm<br>Capacity: 270ml                                                                                    |
|  | Weight             | 168g                                                                                                                                                    |
|  | Sample time        | 1.5 days to exist in the shape and size of the products 2:15 days if you need new shape and size of products                                            |
|  | Packing            | Security packaging normal 24pcs / 36pcs / 48pcs per carton etc. export with egg divider                                                                 |
|  | MOQ                | 10,000pcs                                                                                                                                               |
|  | Delivery time      | Within 35 days after order confirmed                                                                                                                    |
|  | Payment<br>terms   | 30% deposit by T / T in advance, the balance after showing the copy of B / L                                                                            |
|  | Product<br>Feature | 1.High quality and competitive prices 2.Meet FDA, SGS, LFGB test etc. 3.Eco-friendly 4.Widely applies to wedding, party, house, bar etc. 5.Machine made |