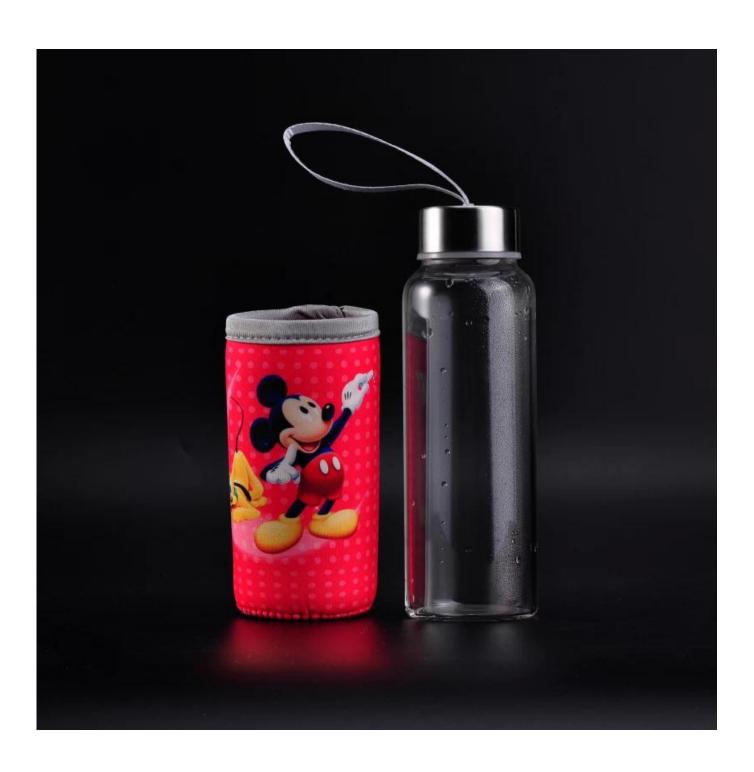

## Low MOQ Pyrex Glass Water Juice Drinking Glass Bottle With Mickey Mouse Sleeve

Product Details

|  | Item Name          | Low MOQ Pyrex Glass Water Juice Drinking Glass Bottle<br>With Mickey Mouse Sleeve                                                                       |
|--|--------------------|---------------------------------------------------------------------------------------------------------------------------------------------------------|
|  | Item<br>number.    | SGDS16072203                                                                                                                                            |
|  | Size               | Top dia: 37mm<br>Bottom dia:55mm<br>Height: 170mm<br>Capacity: 270ml                                                                                    |
|  | Weight             | 168g                                                                                                                                                    |
|  | Sample time        | 1.5 days to exist in the shape and size of the products 2:15 days if you need new shape and size of products                                            |
|  | Packing            | Security packaging normal 24pcs / 36pcs / 48pcs per carton etc. export with egg divider                                                                 |
|  | MOQ                | 10,000pcs                                                                                                                                               |
|  | Delivery time      | Within 35 days after order confirmed                                                                                                                    |
|  | Payment<br>terms   | 30% deposit by T / T in advance, the balance after showing the copy of B / L                                                                            |
|  | Product<br>Feature | 1.High quality and competitive prices 2.Meet FDA, SGS, LFGB test etc. 3.Eco-friendly 4.Widely applies to wedding, party, house, bar etc. 5.Machine made |