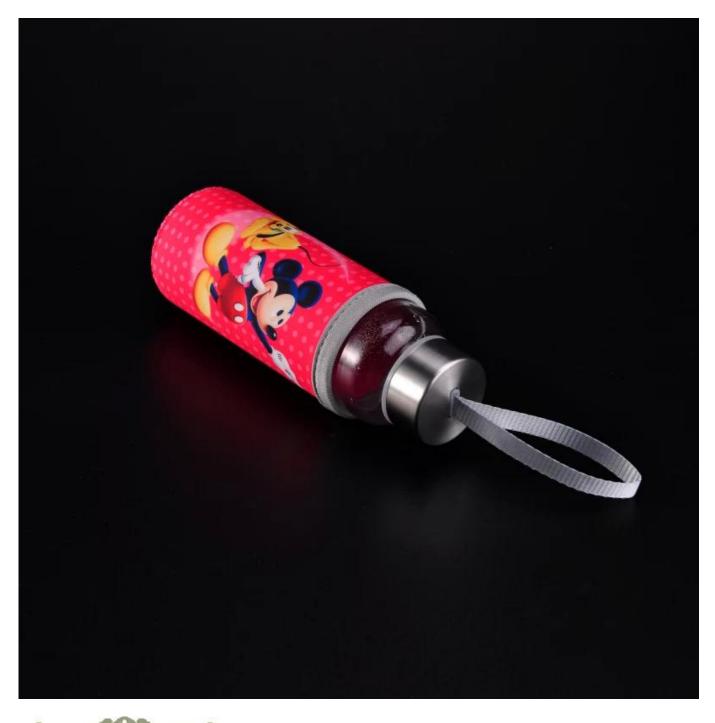

## Low MOQ Pyrex Glass Water Juice Drinking Glass Bottle With Mickey Mouse Sleeve

Product Details

|  | Item Name          | Low MOQ Pyrex Glass Water Juice Drinking Glass Bottle<br>With Mickey Mouse Sleeve                                                                       |
|--|--------------------|---------------------------------------------------------------------------------------------------------------------------------------------------------|
|  | Item<br>number.    | SGDS16072203                                                                                                                                            |
|  | Size               | Top dia: 37mm<br>Bottom dia:55mm<br>Height: 170mm<br>Capacity: 270ml                                                                                    |
|  | Weight             | 168g                                                                                                                                                    |
|  | Sample time        | 1.5 days to exist in the shape and size of the products 2:15 days if you need new shape and size of products                                            |
|  | Packing            | Security packaging normal 24pcs / 36pcs / 48pcs per carton etc. export with egg divider                                                                 |
|  | MOQ                | 10,000pcs                                                                                                                                               |
|  | Delivery time      | Within 35 days after order confirmed                                                                                                                    |
|  | Payment<br>terms   | 30% deposit by T / T in advance, the balance after showing the copy of B / L                                                                            |
|  | Product<br>Feature | 1.High quality and competitive prices 2.Meet FDA, SGS, LFGB test etc. 3.Eco-friendly 4.Widely applies to wedding, party, house, bar etc. 5.Machine made |