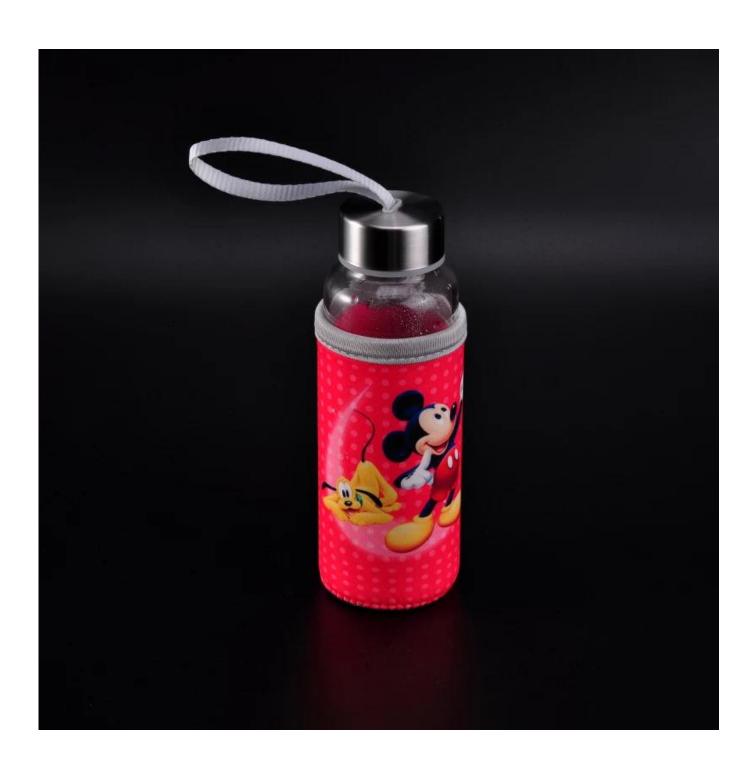

## Low MOQ Pyrex Glass Water Juice Drinking Glass Bottle With Mickey Mouse Sleeve

Product Details

|  | Item Name          | Low MOQ Pyrex Glass Water Juice Drinking Glass Bottle<br>With Mickey Mouse Sleeve                                                                       |
|--|--------------------|---------------------------------------------------------------------------------------------------------------------------------------------------------|
|  | Item<br>number.    | SGDS16072203                                                                                                                                            |
|  | Size               | Top dia: 37mm<br>Bottom dia:55mm<br>Height: 170mm<br>Capacity: 270ml                                                                                    |
|  | Weight             | 168g                                                                                                                                                    |
|  | Sample time        | 1.5 days to exist in the shape and size of the products 2:15 days if you need new shape and size of products                                            |
|  | Packing            | Security packaging normal 24pcs / 36pcs / 48pcs per carton etc. export with egg divider                                                                 |
|  | MOQ                | 10,000pcs                                                                                                                                               |
|  | Delivery time      | Within 35 days after order confirmed                                                                                                                    |
|  | Payment<br>terms   | 30% deposit by T / T in advance, the balance after showing the copy of B / L                                                                            |
|  | Product<br>Feature | 1.High quality and competitive prices 2.Meet FDA, SGS, LFGB test etc. 3.Eco-friendly 4.Widely applies to wedding, party, house, bar etc. 5.Machine made |