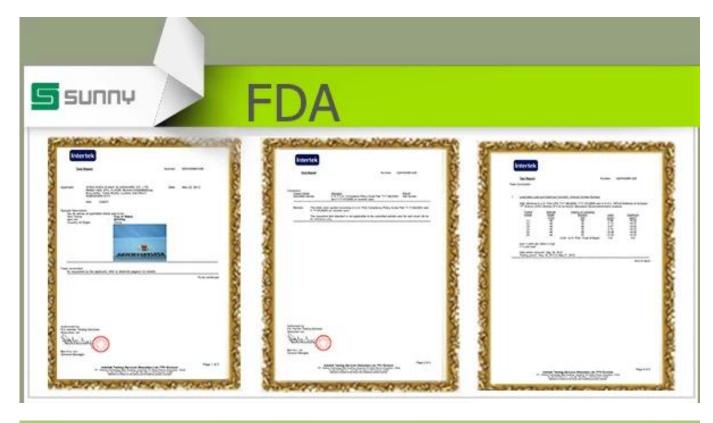

## Low MOQ Pyrex Glass Water Juice Drinking Glass Bottle With Mickey Mouse Sleeve

Product Details

|  | Item Name          | Low MOQ Pyrex Glass Water Juice Drinking Glass Bottle<br>With Mickey Mouse Sleeve                                                                       |
|--|--------------------|---------------------------------------------------------------------------------------------------------------------------------------------------------|
|  | Item<br>number.    | SGDS16072203                                                                                                                                            |
|  | Size               | Top dia: 37mm<br>Bottom dia:55mm<br>Height: 170mm<br>Capacity: 270ml                                                                                    |
|  | Weight             | 168g                                                                                                                                                    |
|  | Sample time        | 1.5 days to exist in the shape and size of the products 2:15 days if you need new shape and size of products                                            |
|  | Packing            | Security packaging normal 24pcs / 36pcs / 48pcs per carton etc. export with egg divider                                                                 |
|  | MOQ                | 10,000pcs                                                                                                                                               |
|  | Delivery time      | Within 35 days after order confirmed                                                                                                                    |
|  | Payment<br>terms   | 30% deposit by T / T in advance, the balance after showing the copy of B / L                                                                            |
|  | Product<br>Feature | 1.High quality and competitive prices 2.Meet FDA, SGS, LFGB test etc. 3.Eco-friendly 4.Widely applies to wedding, party, house, bar etc. 5.Machine made |