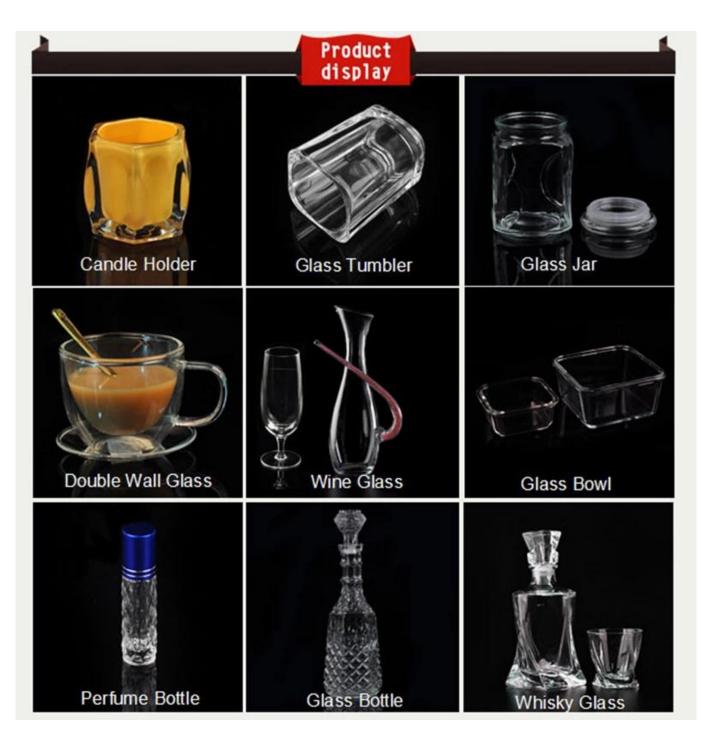

|
|  | MOQ                | 10,000pcs                                                                                                                                               |
|  | Delivery time      | Within 35 days after order confirmed                                                                                                                    |
|  | Payment<br>terms   | 30% deposit by T / T in advance, the balance after showing the copy of B / L                                                                            |
|  | Product<br>Feature | 1.High quality and competitive prices 2.Meet FDA, SGS, LFGB test etc. 3.Eco-friendly 4.Widely applies to wedding, party, house, bar etc. 5.Machine made |









## Similar Products Link





















## Factory Show



## Spray colour













For more informations, please visit our website: <a href="https://www.okcandle.com">www.okcandle.com</a>