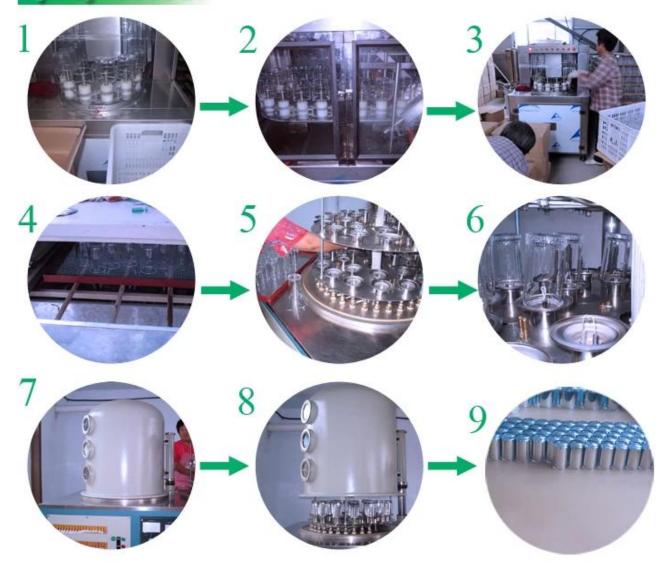

| 10,000pcs                                                                                                                                               |
|  | Delivery time      | Within 35 days after order confirmed                                                                                                                    |
|  | Payment<br>terms   | 30% deposit by T / T in advance, the balance after showing the copy of B / L                                                                            |
|  | Product<br>Feature | 1.High quality and competitive prices 2.Meet FDA, SGS, LFGB test etc. 3.Eco-friendly 4.Widely applies to wedding, party, house, bar etc. 5.Machine made |









## Similar Products Link





















## Factory Show



## Spray colour













For more informations, please visit our website: <a href="https://www.okcandle.com">www.okcandle.com</a>