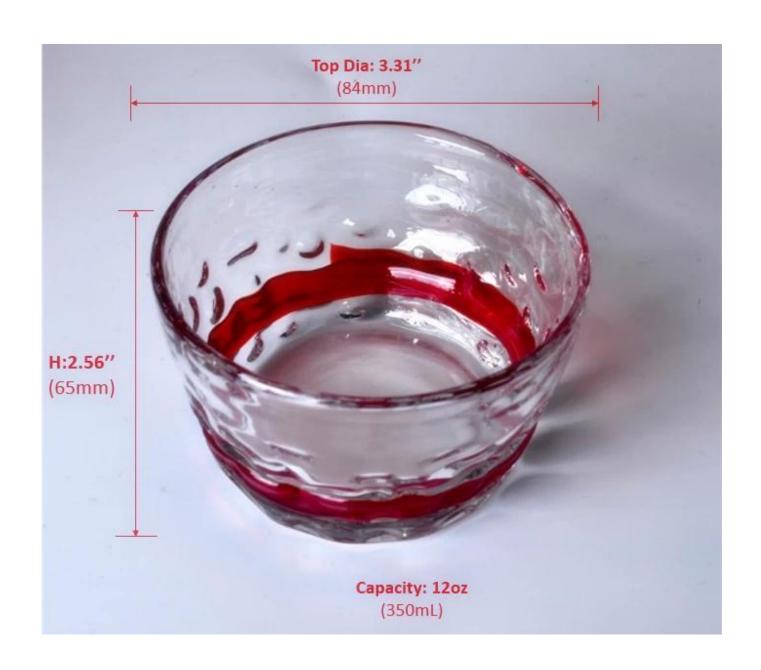

#### 12oz Mouth Blown Glass Bowl

| Product Details         |                                                                                                                                                                                                                                                       |
|-------------------------|-------------------------------------------------------------------------------------------------------------------------------------------------------------------------------------------------------------------------------------------------------|
| Item number.            | SGLYP16031102                                                                                                                                                                                                                                         |
| Material                | Glass                                                                                                                                                                                                                                                 |
| Craft & Deep processing | Mouth Blown                                                                                                                                                                                                                                           |
| Sample time             | 5 days if there are exiting stocks of this glass bowl.     1. 5 days, if you need a new shape and size of the glass bowl.                                                                                                                             |
| Features                | <ol> <li>Heat-resistant mouth blown glass bowl.</li> <li>Eco-friendly.</li> <li>Certificate: FDA test, dishwasher test, CA65, LFGB.</li> <li>Usage: as containers for salad, nut,dessert,soup,spiecs, ect.</li> <li>Customization service.</li> </ol> |
| Warm Tips               | <ol> <li>Mouth blown products will have discrepancy in size, but that can be controlled to minimum.</li> <li>Please use it under proper ways to avoid bursting.</li> </ol>                                                                            |

## Multi-use Glass Bowl