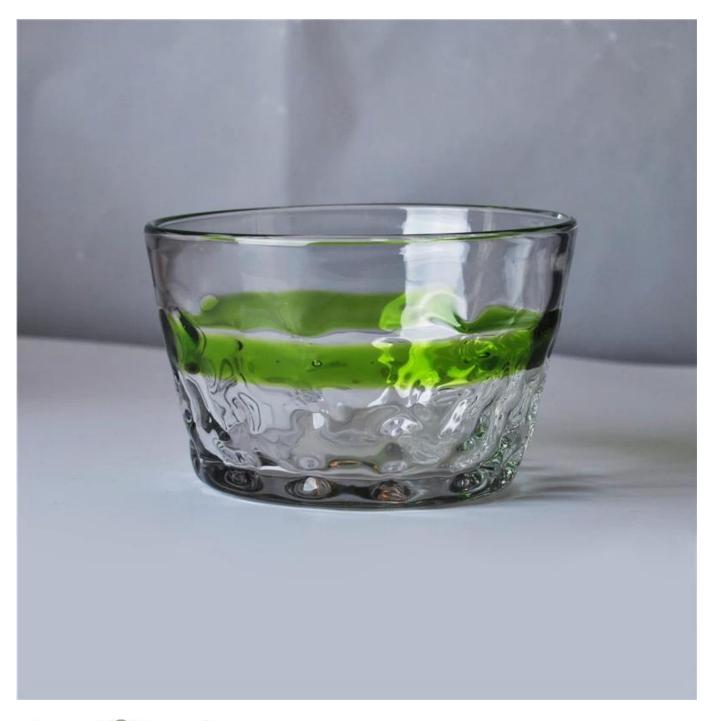

#### 12oz Mouth Blown Glass Bowl

| Product Details         |                                                                                                                                                                                                                                                       |
|-------------------------|-------------------------------------------------------------------------------------------------------------------------------------------------------------------------------------------------------------------------------------------------------|
| Item number.            | SGLYP16031102                                                                                                                                                                                                                                         |
| Material                | Glass                                                                                                                                                                                                                                                 |
| Craft & Deep processing | Mouth Blown                                                                                                                                                                                                                                           |
| Sample time             | 5 days if there are exiting stocks of this glass bowl.     1. 5 days, if you need a new shape and size of the glass bowl.                                                                                                                             |
| Features                | <ol> <li>Heat-resistant mouth blown glass bowl.</li> <li>Eco-friendly.</li> <li>Certificate: FDA test, dishwasher test, CA65, LFGB.</li> <li>Usage: as containers for salad, nut,dessert,soup,spiecs, ect.</li> <li>Customization service.</li> </ol> |
| Warm Tips               | <ol> <li>Mouth blown products will have discrepancy in size, but that can be controlled to minimum.</li> <li>Please use it under proper ways to avoid bursting.</li> </ol>                                                                            |