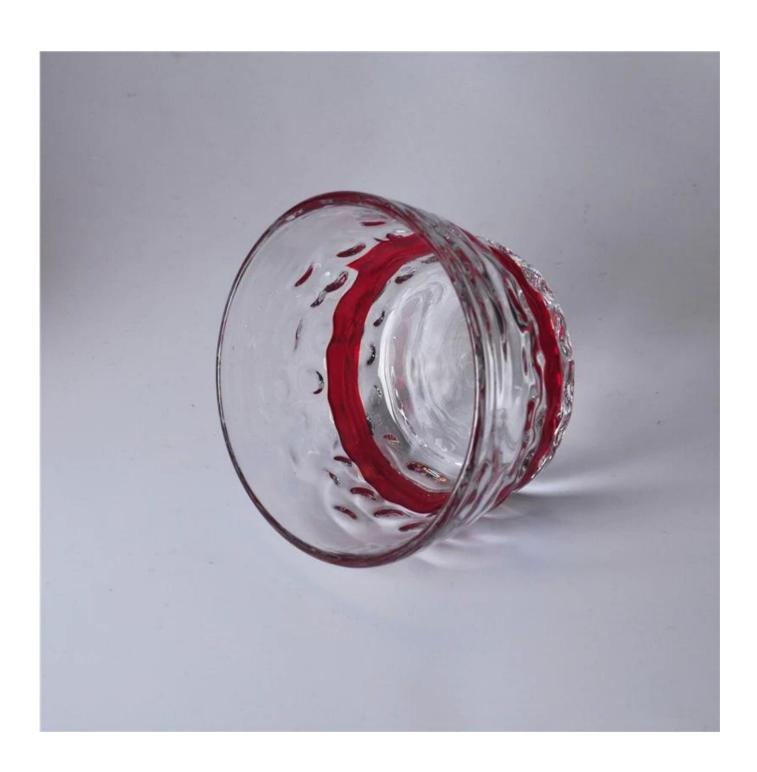

#### 12oz Mouth Blown Glass Bowl

| Product Details         |                                                                                                                                                                                                                                                       |
|-------------------------|-------------------------------------------------------------------------------------------------------------------------------------------------------------------------------------------------------------------------------------------------------|
| Item number.            | SGLYP16031102                                                                                                                                                                                                                                         |
| Material                | Glass                                                                                                                                                                                                                                                 |
| Craft & Deep processing | Mouth Blown                                                                                                                                                                                                                                           |
| Sample time             | 5 days if there are exiting stocks of this glass bowl.     1. 5 days, if you need a new shape and size of the glass bowl.                                                                                                                             |
| Features                | <ol> <li>Heat-resistant mouth blown glass bowl.</li> <li>Eco-friendly.</li> <li>Certificate: FDA test, dishwasher test, CA65, LFGB.</li> <li>Usage: as containers for salad, nut,dessert,soup,spiecs, ect.</li> <li>Customization service.</li> </ol> |
| Warm Tips               | <ol> <li>Mouth blown products will have discrepancy in size, but that can be controlled to minimum.</li> <li>Please use it under proper ways to avoid bursting.</li> </ol>                                                                            |