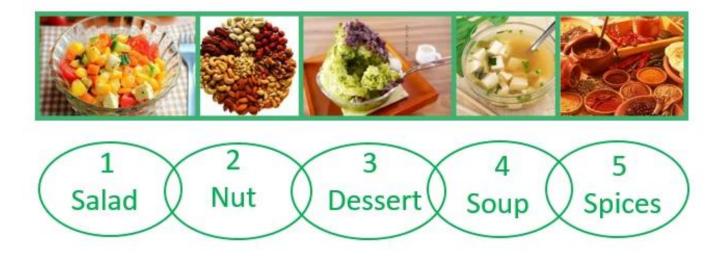

#### 12oz Mouth Blown Glass Bowl

| Product Details         |                                                                                                                                                                                                                                                       |
|-------------------------|-------------------------------------------------------------------------------------------------------------------------------------------------------------------------------------------------------------------------------------------------------|
| Item number.            | SGLYP16031102                                                                                                                                                                                                                                         |
| Material                | Glass                                                                                                                                                                                                                                                 |
| Craft & Deep processing | Mouth Blown                                                                                                                                                                                                                                           |
| Sample time             | 5 days if there are exiting stocks of this glass bowl.     1. 5 days, if you need a new shape and size of the glass bowl.                                                                                                                             |
| Features                | <ol> <li>Heat-resistant mouth blown glass bowl.</li> <li>Eco-friendly.</li> <li>Certificate: FDA test, dishwasher test, CA65, LFGB.</li> <li>Usage: as containers for salad, nut,dessert,soup,spiecs, ect.</li> <li>Customization service.</li> </ol> |
| Warm Tips               | <ol> <li>Mouth blown products will have discrepancy in size, but that can be controlled to minimum.</li> <li>Please use it under proper ways to avoid bursting.</li> </ol>                                                                            |

## Multi-use Glass Bowl