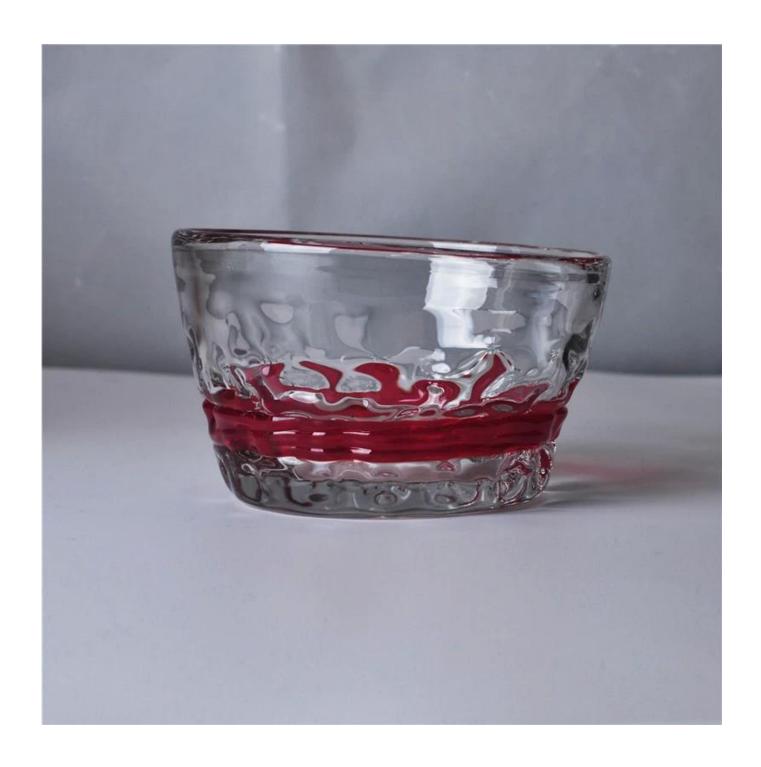

#### 12oz Mouth Blown Glass Bowl

| Product Details         |                                                                                                                                                                                                                                                       |
|-------------------------|-------------------------------------------------------------------------------------------------------------------------------------------------------------------------------------------------------------------------------------------------------|
| Item number.            | SGLYP16031102                                                                                                                                                                                                                                         |
| Material                | Glass                                                                                                                                                                                                                                                 |
| Craft & Deep processing | Mouth Blown                                                                                                                                                                                                                                           |
| Sample time             | 5 days if there are exiting stocks of this glass bowl.     1. 5 days, if you need a new shape and size of the glass bowl.                                                                                                                             |
| Features                | <ol> <li>Heat-resistant mouth blown glass bowl.</li> <li>Eco-friendly.</li> <li>Certificate: FDA test, dishwasher test, CA65, LFGB.</li> <li>Usage: as containers for salad, nut,dessert,soup,spiecs, ect.</li> <li>Customization service.</li> </ol> |
| Warm Tips               | <ol> <li>Mouth blown products will have discrepancy in size, but that can be controlled to minimum.</li> <li>Please use it under proper ways to avoid bursting.</li> </ol>                                                                            |

## Multi-use Glass Bowl