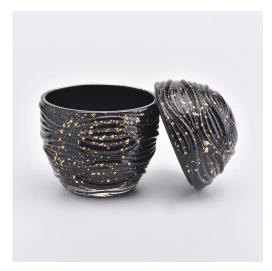

Allen Stancas

**Product Details** 

The characteristics of this candle jar with lids

1. Egg shape glass candle holders

2. Spraying black color with god dots on the candle holders and lids