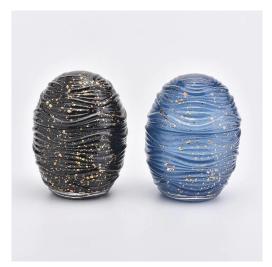

Allen Stancas

**Product Details** 

The characteristics of this candle jar with lids

1. Egg shape glass candle holders

2. Spraying black color with god dots on the candle holders and lids

# Flexible size design allows your market to grow rapidly

Body[] Top dia:97mm Bottom dia: 60mm Height: 80mm Weight:365g Capacity: 330ml Lid: Top dia:98mm Height: 65mm Weight:210g

•

Custom designs and different sizes available