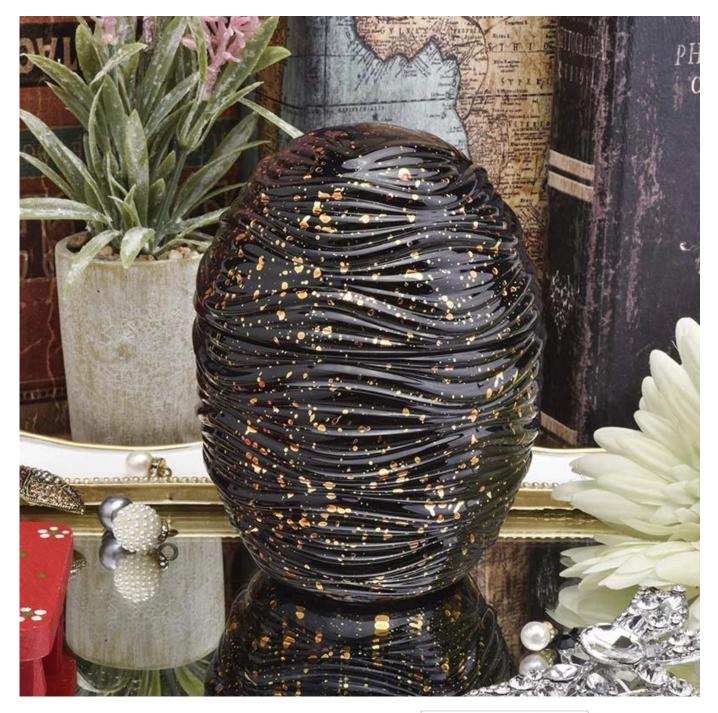

Allen Stancas

**Product Details** 

The characteristics of this candle jar with lids

1. Egg shape glass candle holders

2. Spraying black color with god dots on the candle holders and lids

# Flexible size design allows your market to grow rapidly

Body[] Top dia:97mm Bottom dia: 60mm Height: 80mm Weight:365g Capacity: 330ml Lid: Top dia:98mm Height: 65mm Weight:210g

•

Custom designs and different sizes available