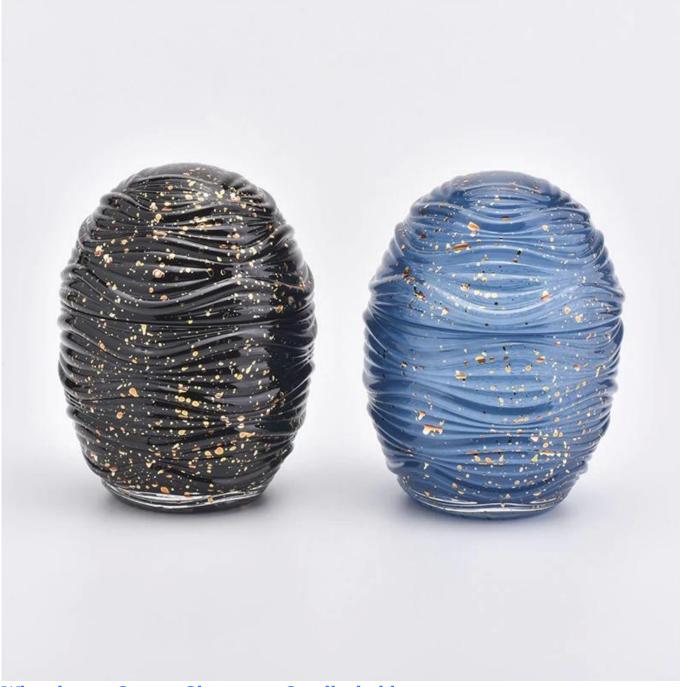

Allen Stancas

**Product Details** 

The characteristics of this candle jar with lids

1. Egg shape glass candle holders

2. Spraying black color with god dots on the candle holders and lids

# Flexible size design allows your market to grow rapidly

Body[] Top dia:97mm Bottom dia: 60mm Height: 80mm Weight:365g Capacity: 330ml Lid: Top dia:98mm Height: 65mm Weight:210g

•

Custom designs and different sizes available