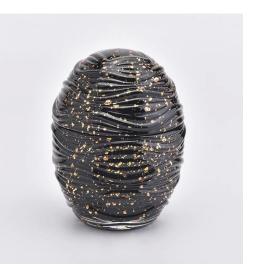

Allen Stancas

**Product Details** 

The characteristics of this candle jar with lids

1. Egg shape glass candle holders

2. Spraying black color with god dots on the candle holders and lids