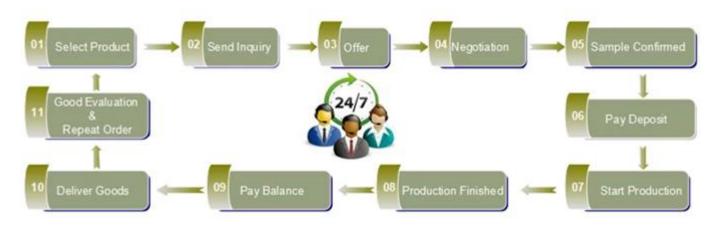

| Within 35 days after order confirmed                                                                                                                                                                  |
|                                                  | Payment<br>terms   | 30% deposit by T / T in advance, the balance after showing the copy of B / L $$                                                                                                                       |
|                                                  | Product<br>Feature | <ol> <li>High quality and competitive prices</li> <li>Meet FDA, SGS, LFGB test etc.</li> <li>Eco-friendly</li> <li>Widely applies to wedding, party, house, bar etc.</li> <li>Machine made</li> </ol> |

























Spray colour











For more informations, please visit our website: www.okcandle.com