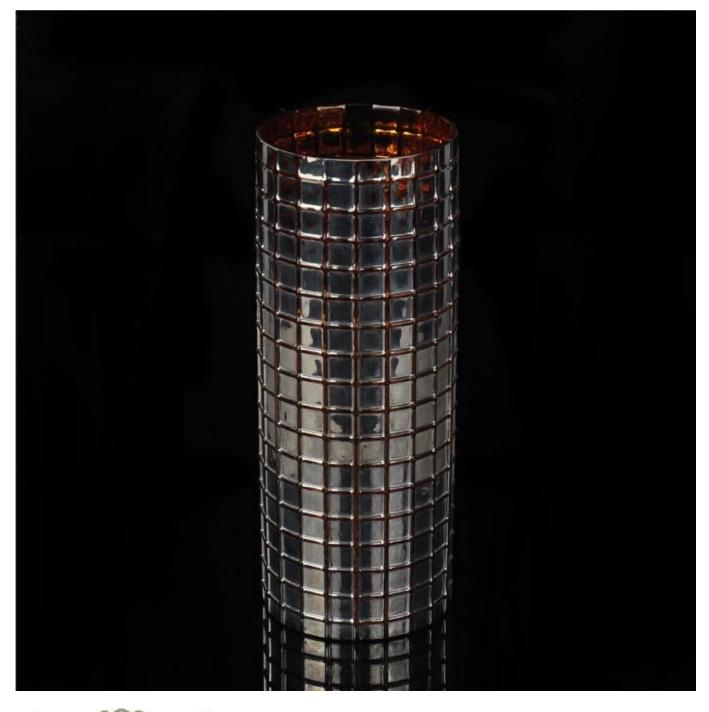

## Low MOQ Cylinder Mosaic Glass Candle Holder

|                                                  | Item Name          | Low MOQ Cylinder Mosaic Glass Candle Holder                                                                                                                                                           |
|--------------------------------------------------|--------------------|-------------------------------------------------------------------------------------------------------------------------------------------------------------------------------------------------------|
| T: 116mm         Image: Capacity:         2600ml | ltem number.       | SGXH15113019                                                                                                                                                                                          |
|                                                  | Size               | T: 116mm * B: 116mm H:303mm                                                                                                                                                                           |
|                                                  | Weight             | 782g                                                                                                                                                                                                  |
|                                                  | Sample time        | <ul><li>1.5 days to exist in the shape and size of the products</li><li>2:15 days if you need new shape and size of products</li></ul>                                                                |
|                                                  | Packing            | Security packaging normal 24pcs / 36pcs / 48pcs<br>per carton etc. export with egg divider                                                                                                            |
|                                                  | MOQ                | 10,000pcs                                                                                                                                                                                             |
|                                                  | Delivery time      | Within 35 days after order confirmed                                                                                                                                                                  |
|                                                  | Payment<br>terms   | 30% deposit by T / T in advance, the balance after showing the copy of B / L $$                                                                                                                       |
|                                                  | Product<br>Feature | <ol> <li>High quality and competitive prices</li> <li>Meet FDA, SGS, LFGB test etc.</li> <li>Eco-friendly</li> <li>Widely applies to wedding, party, house, bar etc.</li> <li>Machine made</li> </ol> |