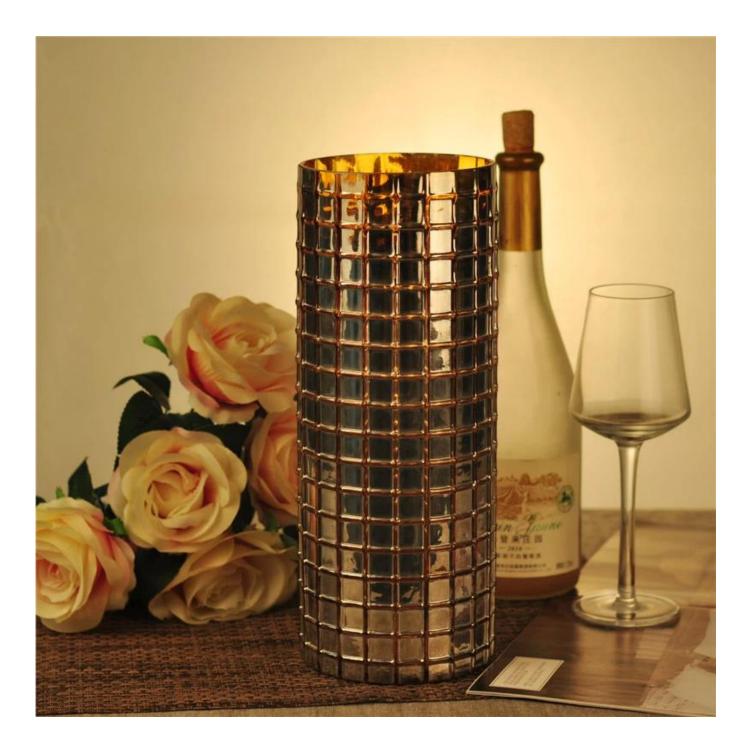

## Low MOQ Cylinder Mosaic Glass Candle Holder

|                                                  | Item Name          | Low MOQ Cylinder Mosaic Glass Candle Holder                                                                                                                                                           |
|--------------------------------------------------|--------------------|-------------------------------------------------------------------------------------------------------------------------------------------------------------------------------------------------------|
| T: 116mm         Image: Capacity:         2600ml | ltem number.       | SGXH15113019                                                                                                                                                                                          |
|                                                  | Size               | T: 116mm * B: 116mm H:303mm                                                                                                                                                                           |
|                                                  | Weight             | 782g                                                                                                                                                                                                  |
|                                                  | Sample time        | <ul><li>1.5 days to exist in the shape and size of the products</li><li>2:15 days if you need new shape and size of products</li></ul>                                                                |
|                                                  | Packing            | Security packaging normal 24pcs / 36pcs / 48pcs<br>per carton etc. export with egg divider                                                                                                            |
|                                                  | MOQ                | 10,000pcs                                                                                                                                                                                             |
|                                                  | Delivery time      | Within 35 days after order confirmed                                                                                                                                                                  |
|                                                  | Payment<br>terms   | 30% deposit by T / T in advance, the balance after showing the copy of B / L $$                                                                                                                       |
|                                                  | Product<br>Feature | <ol> <li>High quality and competitive prices</li> <li>Meet FDA, SGS, LFGB test etc.</li> <li>Eco-friendly</li> <li>Widely applies to wedding, party, house, bar etc.</li> <li>Machine made</li> </ol> |