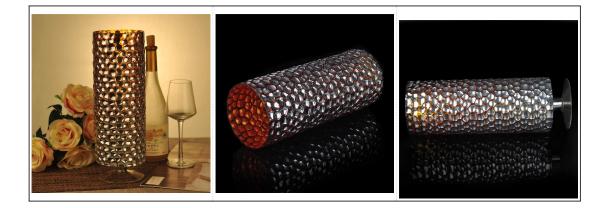

## Low MOQ Cylinder Mosaic Glass Candle Holder

|                                                  | Item Name          | Low MOQ Cylinder Mosaic Glass Candle Holder                                                                                                                                                           |
|--------------------------------------------------|--------------------|-------------------------------------------------------------------------------------------------------------------------------------------------------------------------------------------------------|
| T: 116mm         Image: Capacity:         2600ml | ltem number.       | SGXH15113019                                                                                                                                                                                          |
|                                                  | Size               | T: 116mm * B: 116mm H:303mm                                                                                                                                                                           |
|                                                  | Weight             | 782g                                                                                                                                                                                                  |
|                                                  | Sample time        | <ul><li>1.5 days to exist in the shape and size of the products</li><li>2:15 days if you need new shape and size of products</li></ul>                                                                |
|                                                  | Packing            | Security packaging normal 24pcs / 36pcs / 48pcs<br>per carton etc. export with egg divider                                                                                                            |
|                                                  | MOQ                | 10,000pcs                                                                                                                                                                                             |
|                                                  | Delivery time      | Within 35 days after order confirmed                                                                                                                                                                  |
|                                                  | Payment<br>terms   | 30% deposit by T / T in advance, the balance after showing the copy of B / L $$                                                                                                                       |
|                                                  | Product<br>Feature | <ol> <li>High quality and competitive prices</li> <li>Meet FDA, SGS, LFGB test etc.</li> <li>Eco-friendly</li> <li>Widely applies to wedding, party, house, bar etc.</li> <li>Machine made</li> </ol> |