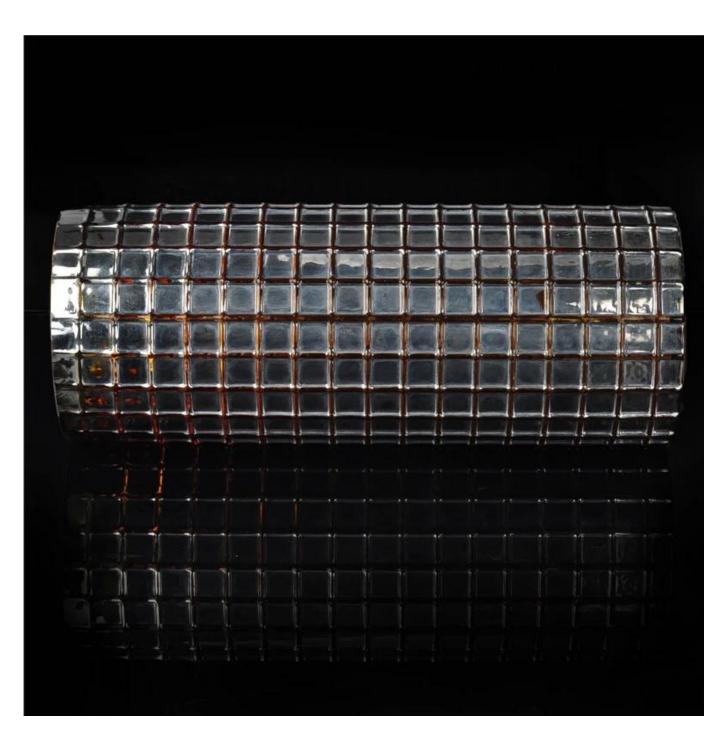

## Low MOQ Cylinder Mosaic Glass Candle Holder

|                                                  | Item Name          | Low MOQ Cylinder Mosaic Glass Candle Holder                                                                                                                                                           |
|--------------------------------------------------|--------------------|-------------------------------------------------------------------------------------------------------------------------------------------------------------------------------------------------------|
| T: 116mm         Image: Capacity:         2600ml | ltem number.       | SGXH15113019                                                                                                                                                                                          |
|                                                  | Size               | T: 116mm * B: 116mm H:303mm                                                                                                                                                                           |
|                                                  | Weight             | 782g                                                                                                                                                                                                  |
|                                                  | Sample time        | <ul><li>1.5 days to exist in the shape and size of the products</li><li>2:15 days if you need new shape and size of products</li></ul>                                                                |
|                                                  | Packing            | Security packaging normal 24pcs / 36pcs / 48pcs<br>per carton etc. export with egg divider                                                                                                            |
|                                                  | MOQ                | 10,000pcs                                                                                                                                                                                             |
|                                                  | Delivery time      | Within 35 days after order confirmed                                                                                                                                                                  |
|                                                  | Payment<br>terms   | 30% deposit by T / T in advance, the balance after showing the copy of B / L $$                                                                                                                       |
|                                                  | Product<br>Feature | <ol> <li>High quality and competitive prices</li> <li>Meet FDA, SGS, LFGB test etc.</li> <li>Eco-friendly</li> <li>Widely applies to wedding, party, house, bar etc.</li> <li>Machine made</li> </ol> |