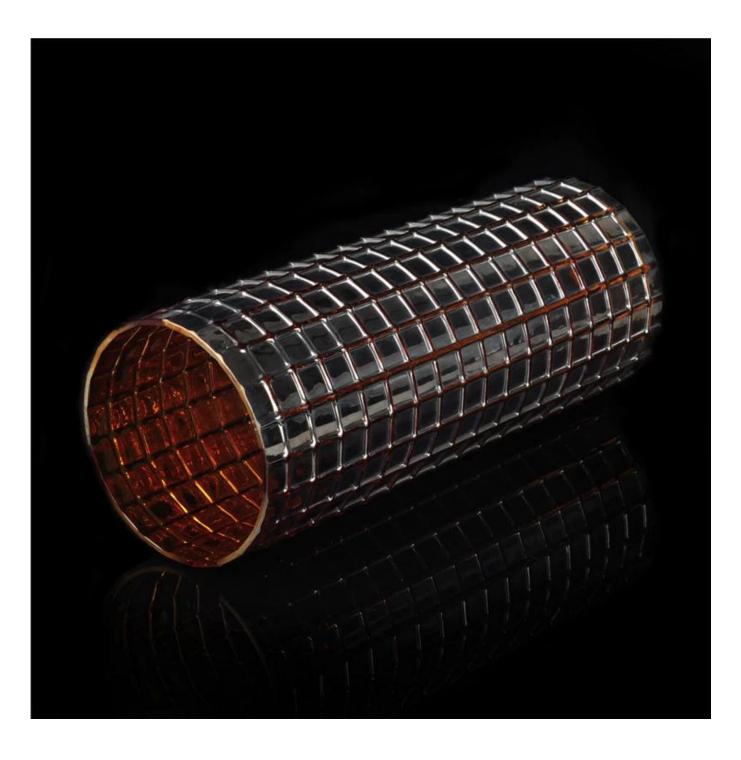

## Low MOQ Cylinder Mosaic Glass Candle Holder

|                                                  | Item Name          | Low MOQ Cylinder Mosaic Glass Candle Holder                                                                                                                                                           |
|--------------------------------------------------|--------------------|-------------------------------------------------------------------------------------------------------------------------------------------------------------------------------------------------------|
| T: 116mm         Image: Capacity:         2600ml | ltem number.       | SGXH15113019                                                                                                                                                                                          |
|                                                  | Size               | T: 116mm * B: 116mm H:303mm                                                                                                                                                                           |
|                                                  | Weight             | 782g                                                                                                                                                                                                  |
|                                                  | Sample time        | <ul><li>1.5 days to exist in the shape and size of the products</li><li>2:15 days if you need new shape and size of products</li></ul>                                                                |
|                                                  | Packing            | Security packaging normal 24pcs / 36pcs / 48pcs<br>per carton etc. export with egg divider                                                                                                            |
|                                                  | MOQ                | 10,000pcs                                                                                                                                                                                             |
|                                                  | Delivery time      | Within 35 days after order confirmed                                                                                                                                                                  |
|                                                  | Payment<br>terms   | 30% deposit by T / T in advance, the balance after showing the copy of B / L $$                                                                                                                       |
|                                                  | Product<br>Feature | <ol> <li>High quality and competitive prices</li> <li>Meet FDA, SGS, LFGB test etc.</li> <li>Eco-friendly</li> <li>Widely applies to wedding, party, house, bar etc.</li> <li>Machine made</li> </ol> |