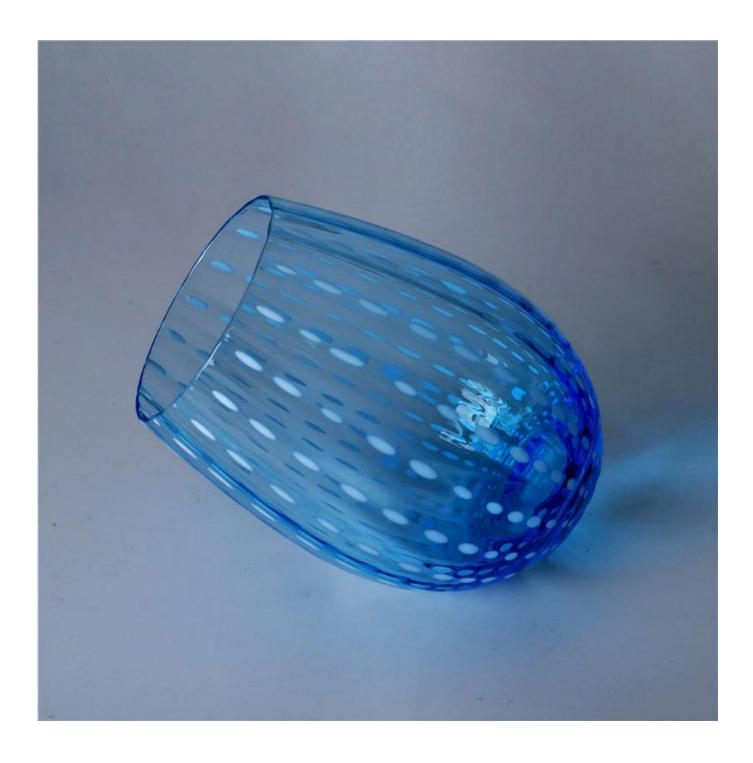

## Low MOQ Colored Mouth Blown Glass Candle Jar

| Product Details         |                                                                                                                                                                                                                                                                                        |
|-------------------------|----------------------------------------------------------------------------------------------------------------------------------------------------------------------------------------------------------------------------------------------------------------------------------------|
| Item number.            | SGLYP16031116                                                                                                                                                                                                                                                                          |
| Material                | Glass & Paint                                                                                                                                                                                                                                                                          |
| Craft & Deep processing | Mouth Blown                                                                                                                                                                                                                                                                            |
| Sample time             | <ol> <li>5 days if there is a form and size of the glass candle holder.</li> <li>15 days, if you need a new shape and size of the glass candle holder.</li> </ol>                                                                                                                      |
| Main usages             | <ol> <li>1.As Votive candle holders.</li> <li>2. Decoration in home, wedding,hotel,restaurant, party, banquet</li> <li>3. Night lighting, accent lighting.</li> <li>4. Scented oil heating.</li> <li>5. Teapot/food warmer.</li> <li>6. As gift choice.</li> <li>7. Others.</li> </ol> |
| The Features            | decorative_glass candle holders_from high quality.     Eco-friendly.     Meet ASTM test.     Customization service.                                                                                                                                                                    |