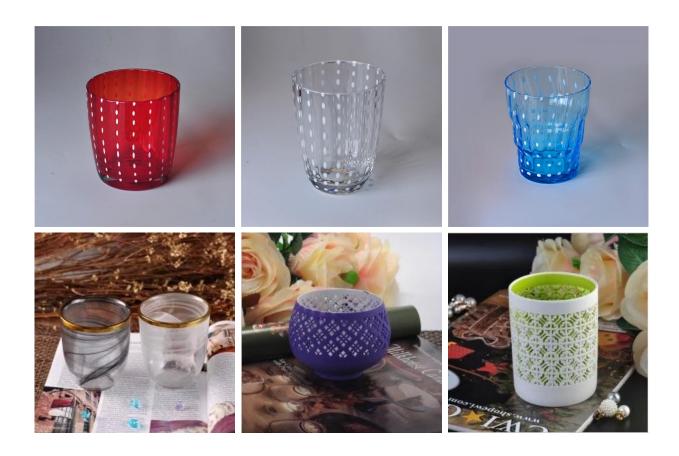

#### **Customization Service**

- 1. Various designs and sizes.
- 2. Craft: Machine pressed, Machine blown, Mouth Blown, I.S Machine.
- 3. Process: Electroplating, Iron plating, Color spraying, Screen printing, Decal printing, Frosting, Engraving, Laser engraving, etc.
- 4. Special package as shrink film, color gift box, white gift box, etc.