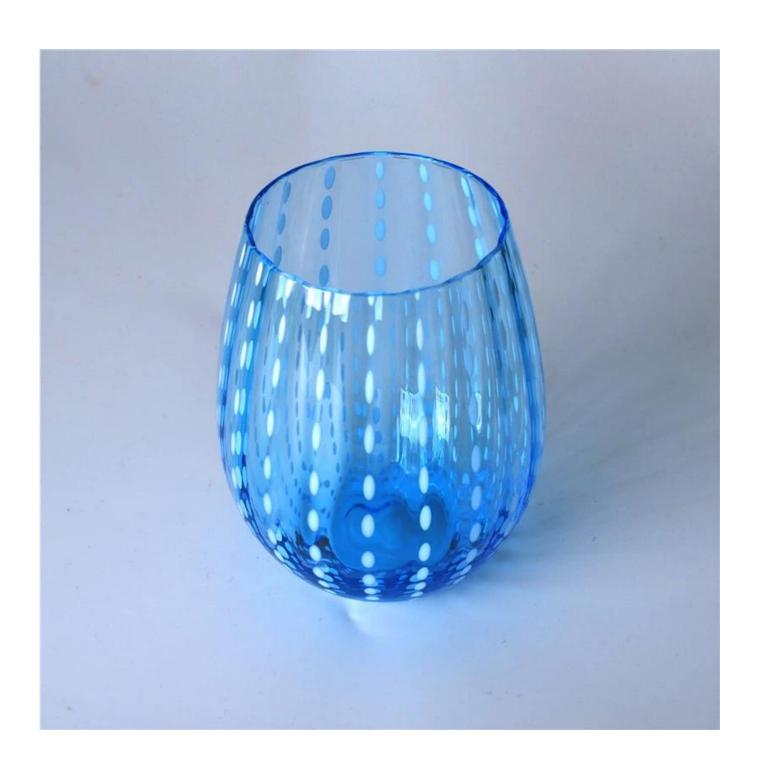

## Low MOQ Colored Mouth Blown Glass Candle Jar

| Product Details         |                                                                                                                                                                                                                                                                                        |
|-------------------------|----------------------------------------------------------------------------------------------------------------------------------------------------------------------------------------------------------------------------------------------------------------------------------------|
| Item number.            | SGLYP16031116                                                                                                                                                                                                                                                                          |
| Material                | Glass & Paint                                                                                                                                                                                                                                                                          |
| Craft & Deep processing | Mouth Blown                                                                                                                                                                                                                                                                            |
| Sample time             | <ol> <li>5 days if there is a form and size of the glass candle holder.</li> <li>15 days, if you need a new shape and size of the glass candle holder.</li> </ol>                                                                                                                      |
| Main usages             | <ol> <li>1.As Votive candle holders.</li> <li>2. Decoration in home, wedding,hotel,restaurant, party, banquet</li> <li>3. Night lighting, accent lighting.</li> <li>4. Scented oil heating.</li> <li>5. Teapot/food warmer.</li> <li>6. As gift choice.</li> <li>7. Others.</li> </ol> |
| The Features            | decorative_glass candle holders_from high quality.     Eco-friendly.     Meet ASTM test.     Customization service.                                                                                                                                                                    |