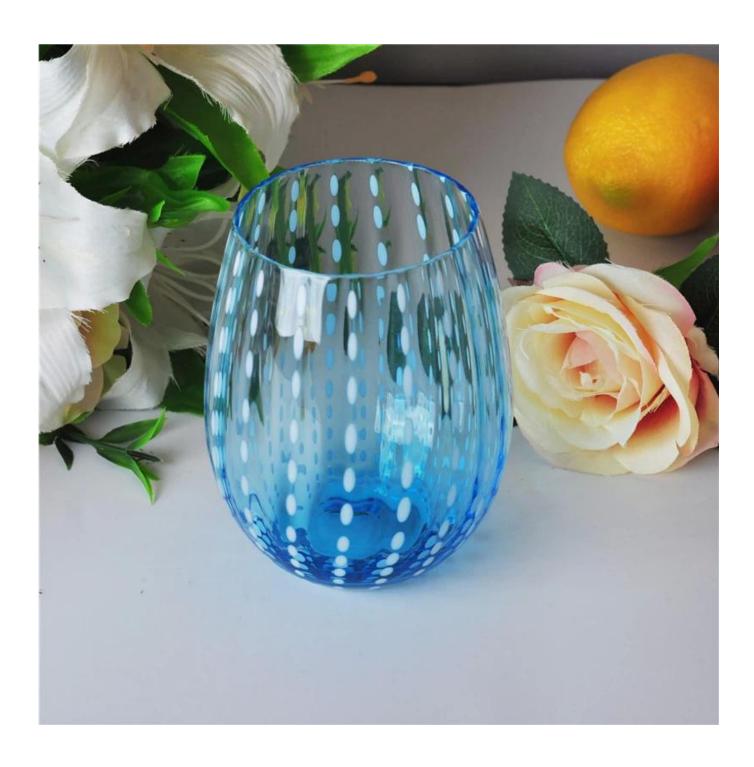

## Low MOQ Colored Mouth Blown Glass Candle Jar

| Product Details         |                                                                                                                                                                                                                                                                                        |
|-------------------------|----------------------------------------------------------------------------------------------------------------------------------------------------------------------------------------------------------------------------------------------------------------------------------------|
| Item number.            | SGLYP16031116                                                                                                                                                                                                                                                                          |
| Material                | Glass & Paint                                                                                                                                                                                                                                                                          |
| Craft & Deep processing | Mouth Blown                                                                                                                                                                                                                                                                            |
| Sample time             | <ol> <li>5 days if there is a form and size of the glass candle holder.</li> <li>15 days, if you need a new shape and size of the glass candle holder.</li> </ol>                                                                                                                      |
| Main usages             | <ol> <li>1.As Votive candle holders.</li> <li>2. Decoration in home, wedding,hotel,restaurant, party, banquet</li> <li>3. Night lighting, accent lighting.</li> <li>4. Scented oil heating.</li> <li>5. Teapot/food warmer.</li> <li>6. As gift choice.</li> <li>7. Others.</li> </ol> |
| The Features            | decorative_glass candle holders_from high quality.     Eco-friendly.     Meet ASTM test.     Customization service.                                                                                                                                                                    |