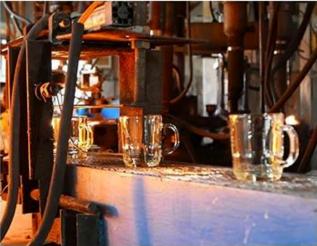

## Flexible size design allows your market to grow rapidly

Item No.:SGHY19110206 Top dia: 95mm

Bottom dia: 48mm Height: 65mm Weight: 181g Capacity: 170ml

Lid

Top dia:90mm Height:70mm Weight:142g MOQ:3000pcs

Custom designs and different sizes available

With our strong support, our customers are growing rapidly, from small labs to industry leaders.

**Packing & Shipping** 