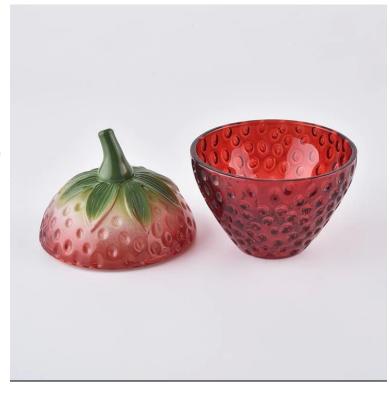

### Lovely strawberry shape glass candle holder wholesale

## Flexible size design allows your market to grow rapidly

Item No.:SGHY19110206 Top dia: 95mm

Bottom dia: 48mm Height: 65mm Weight: 181g Capacity: 170ml

Lid

Top dia:90mm Height:70mm Weight:142g MOQ:3000pcs