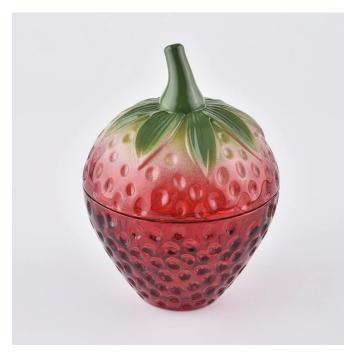

### Lovely strawberry shape glass candle holder wholesale

## Flexible size design allows your market to grow rapidly

Item No.:SGHY19110206 Top dia: 95mm

Bottom dia: 48mm Height: 65mm Weight: 181g Capacity: 170ml

Lid

Top dia:90mm Height:70mm Weight:142g MOQ:3000pcs