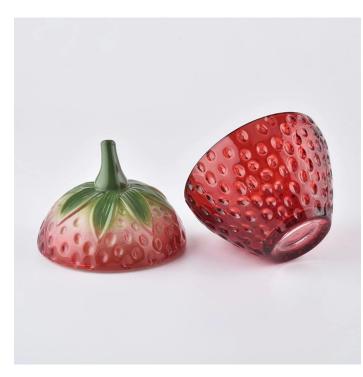

### Lovely strawberry shape glass candle holder wholesale

## Flexible size design allows your market to grow rapidly

Item No.:SGHY19110206 Top dia: 95mm

Bottom dia: 48mm Height: 65mm Weight: 181g Capacity: 170ml

Lid

Top dia:90mm Height:70mm Weight:142g MOQ:3000pcs