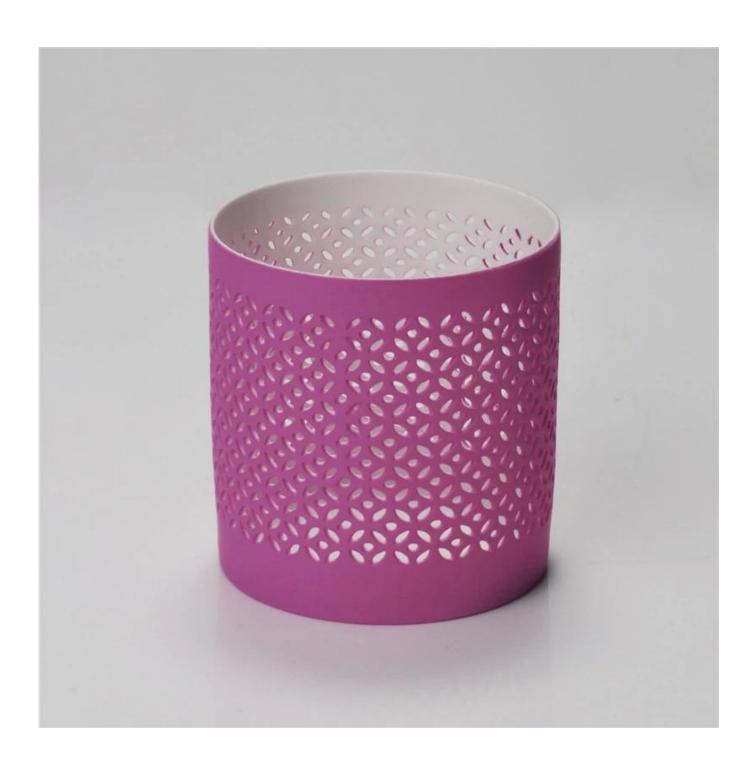

# >Lovely Pink Heat Resistant Hollow Ceramic Candle Jar

| A. Como Como    | 6                  |                                                                                                                                                                                                                  |
|-----------------|--------------------|------------------------------------------------------------------------------------------------------------------------------------------------------------------------------------------------------------------|
| Product Details |                    |                                                                                                                                                                                                                  |
|                 | Itme No            | SGJH15112202                                                                                                                                                                                                     |
|                 | Size               | 76*72*80mm                                                                                                                                                                                                       |
|                 | color              | Pink, any customized color is available                                                                                                                                                                          |
|                 | Material           | Ceramic                                                                                                                                                                                                          |
|                 | Finish             | color sprayed, glazed                                                                                                                                                                                            |
|                 | Sample             | 7days                                                                                                                                                                                                            |
|                 | Terms of payment   | 30% deposit by T/T in advance and the balance after showing copy of B/L.                                                                                                                                         |
|                 | Certification      | ASTM Test (for candle holder)                                                                                                                                                                                    |
|                 | For your<br>choice | 1, Any logo printing on glass body 2, Any color painted, frosted, electroplating, logo laser for the finish 3, Special packing like shrink wrap, color gift box, white box etc 4, Any shape, size meet your need |