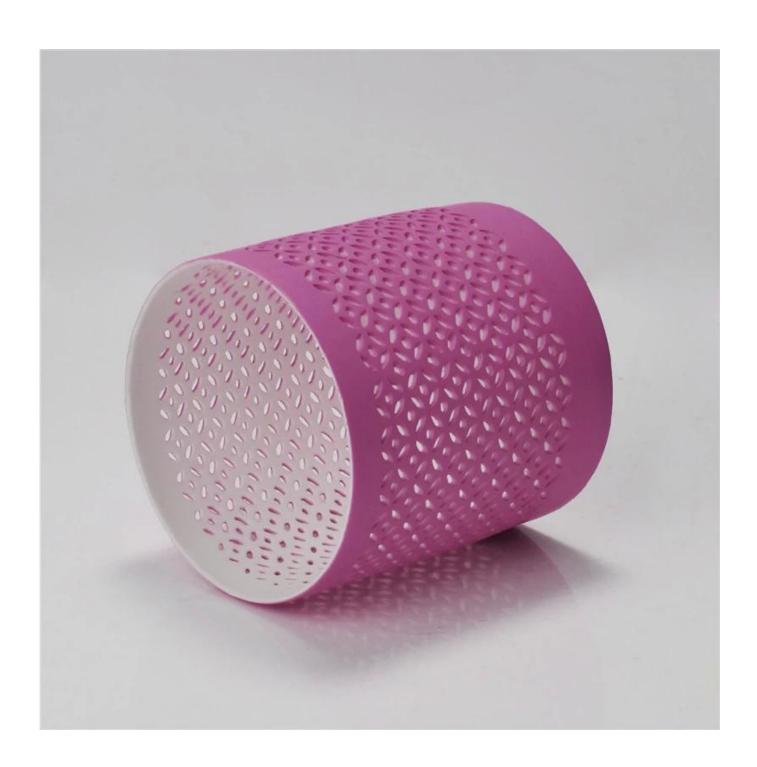

# >Lovely Pink Heat Resistant Hollow Ceramic Candle Jar

| A. Como Como    | 6                  |                                                                                                                                                                                                                  |
|-----------------|--------------------|------------------------------------------------------------------------------------------------------------------------------------------------------------------------------------------------------------------|
| Product Details |                    |                                                                                                                                                                                                                  |
|                 | Itme No            | SGJH15112202                                                                                                                                                                                                     |
|                 | Size               | 76*72*80mm                                                                                                                                                                                                       |
|                 | color              | Pink, any customized color is available                                                                                                                                                                          |
|                 | Material           | Ceramic                                                                                                                                                                                                          |
|                 | Finish             | color sprayed, glazed                                                                                                                                                                                            |
|                 | Sample             | 7days                                                                                                                                                                                                            |
|                 | Terms of payment   | 30% deposit by T/T in advance and the balance after showing copy of B/L.                                                                                                                                         |
|                 | Certification      | ASTM Test (for candle holder)                                                                                                                                                                                    |
|                 | For your<br>choice | 1, Any logo printing on glass body 2, Any color painted, frosted, electroplating, logo laser for the finish 3, Special packing like shrink wrap, color gift box, white box etc 4, Any shape, size meet your need |