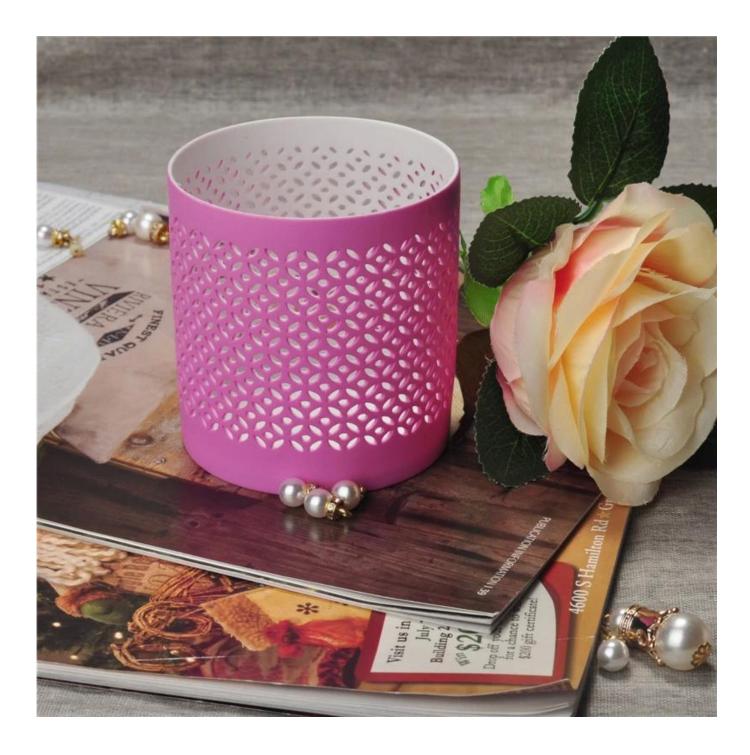

# >Lovely Pink Heat Resistant Hollow Ceramic Candle Jar

| A. Como Como    | 6                  |                                                                                                                                                                                                                  |
|-----------------|--------------------|------------------------------------------------------------------------------------------------------------------------------------------------------------------------------------------------------------------|
| Product Details |                    |                                                                                                                                                                                                                  |
|                 | Itme No            | SGJH15112202                                                                                                                                                                                                     |
|                 | Size               | 76*72*80mm                                                                                                                                                                                                       |
|                 | color              | Pink, any customized color is available                                                                                                                                                                          |
|                 | Material           | Ceramic                                                                                                                                                                                                          |
|                 | Finish             | color sprayed, glazed                                                                                                                                                                                            |
|                 | Sample             | 7days                                                                                                                                                                                                            |
|                 | Terms of payment   | 30% deposit by T/T in advance and the balance after showing copy of B/L.                                                                                                                                         |
|                 | Certification      | ASTM Test (for candle holder)                                                                                                                                                                                    |
|                 | For your<br>choice | 1, Any logo printing on glass body 2, Any color painted, frosted, electroplating, logo laser for the finish 3, Special packing like shrink wrap, color gift box, white box etc 4, Any shape, size meet your need |