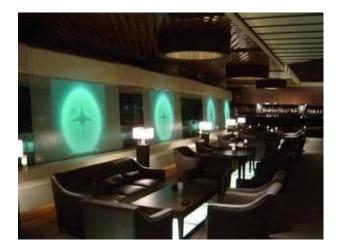

#### Life scene

- . Decorate a romantic dinner in a cafe or bar
- . Perfect for families, hotels or gardens
- . Special lover's gift
- . Any decorative occasion