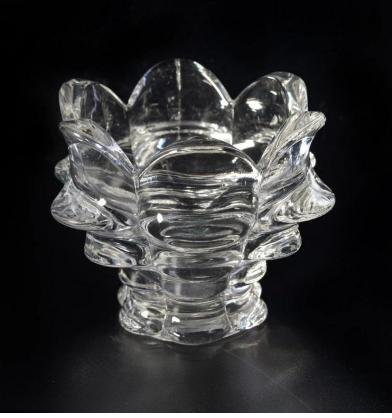

# **Lotus Glass Votive Candle Holders Home Decor Pieces**

#### Flexible size design can quickly expand your market

Top dia: 122mm Bottom dia: 74mm Max dia:132mm Height: 105mm Weight:645 g Capacity∏292ml

We turn your ideas into creative fragrance products and sell them in the local market.

### **Product Features**

 Home decoration glass candle holder of high quality.
Suitable for use in hotel, wedding, etc.
Meet the ASTM test product

3. Meet the ASTM test product features.