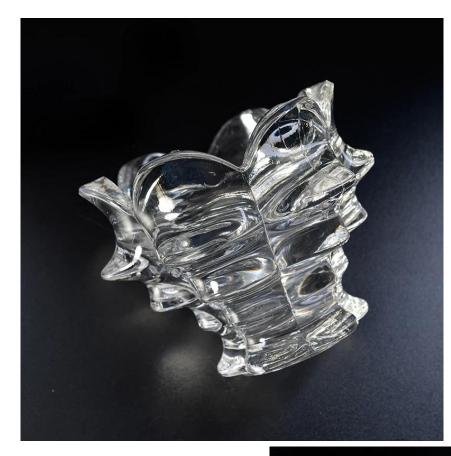

# **Lotus Glass Votive Candle Holders Home Decor Pieces**

#### Flexible size design can quickly expand your market

Top dia: 122mm Bottom dia: 74mm Max dia:132mm Height: 105mm Weight:645 g Capacity∏292ml

We turn your ideas into creative fragrance products and sell them in the local market.

### **Product Features**

 Home decoration glass candle holder of high quality.
Suitable for use in hotel, wedding, etc.
Meet the ASTM test product

3. Meet the ASTM test product features.