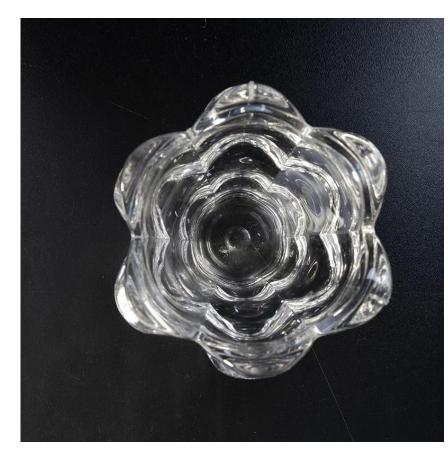

# **Lotus Glass Votive Candle Holders Home Decor Pieces**

#### Flexible size design can quickly expand your market

Top dia: 122mm Bottom dia: 74mm Max dia:132mm Height: 105mm Weight:645 g Capacity∏292ml

We turn your ideas into creative fragrance products and sell them in the local market.

### **Product Features**

 Home decoration glass candle holder of high quality.
Suitable for use in hotel, wedding, etc.
Meet the ASTM test product

3. Meet the ASTM test product features.