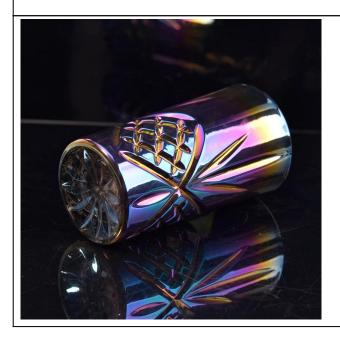

## **Clear Square Tealight Glass Candle Jar Wholesale**

| Item No. | SGLYP17042218                 |
|----------|-------------------------------|
| Sizes    | Top dia:76mm                  |
|          | Bottom dia:66mm               |
|          | Height:137mm                  |
|          | Weight:442g                   |
|          | Weight:442g<br>Capacity:344ml |
|          |                               |

| MOQ            | 10000pcs                                                                                                                                                                                                                                                                                                                                                                                                                                                                                                                                                                                                                                                                                                                                                        |
|----------------|-----------------------------------------------------------------------------------------------------------------------------------------------------------------------------------------------------------------------------------------------------------------------------------------------------------------------------------------------------------------------------------------------------------------------------------------------------------------------------------------------------------------------------------------------------------------------------------------------------------------------------------------------------------------------------------------------------------------------------------------------------------------|
| Accessories    | cap, ceramic/metal/wood lid, wax, wick, shear etc                                                                                                                                                                                                                                                                                                                                                                                                                                                                                                                                                                                                                                                                                                               |
| Finish         | decal, color coating, mercury, laser, frosted, plating, glazed etc.                                                                                                                                                                                                                                                                                                                                                                                                                                                                                                                                                                                                                                                                                             |
| Packing        | 24/36/48/72 pcs per standard export packing carton     Color/white/brown box packing     Luxury gift box packing     Shrinking packing     Individual/set box packing     Customized packing                                                                                                                                                                                                                                                                                                                                                                                                                                                                                                                                                                    |
| Our strength   | <ol> <li>We are the professional <u>candle holder</u> manufacturer, major in different kinds of <u>candle holders</u>, ranging from <u>glass candle holder</u>, <u>ceramic candle holder</u>, <u>marble candle holder</u>, <u>Concrete candle holder</u>, <u>Tin candle holder</u>, <u>Stainless candle jar</u> etc.</li> <li>Perfect for home/store/super market/restaurant/hotel/bar/KTV etc.</li> <li>With professional designer team, which can help design and open new mould based on your requirement.</li> <li>Post processing: color coating, plating, mercury, iridescent, engraving, printing, decal, spray color, frosty, gold plating, hand-drawing etc.</li> <li>Small MOQ is acceptable. We have regular products for supporting you.</li> </ol> |
| Our service    | * Reply you within 24 hours  * Ranges of products for your selections  * Completely production system  * Skilled factory workers  * Both machine line and handmade line for your service  * Experienced QC team inspect the products comprehensively and strictly according to AQL standard  * Creative designer innovate newly products over 15 styles monthly  * Professional Logistic department supply to door service                                                                                                                                                                                                                                                                                                                                      |
| What we can do | 1. Machine blasted /pressed, elegant pattern, widely use in restaurant/hotel/home/party etc.  2)Special design and accurate quality control make sure every piece offered is as perfect as possible.  3)Logo customized, pattern, size and color etc. could be done according to your drawingsDecal, Carving, electro plating, sand blasting, paint spraying, etc.  4)OEM machining Wax pouring, Essential oil  5)Packing: PVC box,Windows box, color box, shrinkage wrap are available to make sure it be can sold directly.  Customized paper box.Standard export packing assure safety shipment.  6)Timely delivery, 12000 square meter self-own warehouse holding large stock to enable our supply.  7)Eco-Friendly, pass FDA, CA65,LFGB standard test.     |