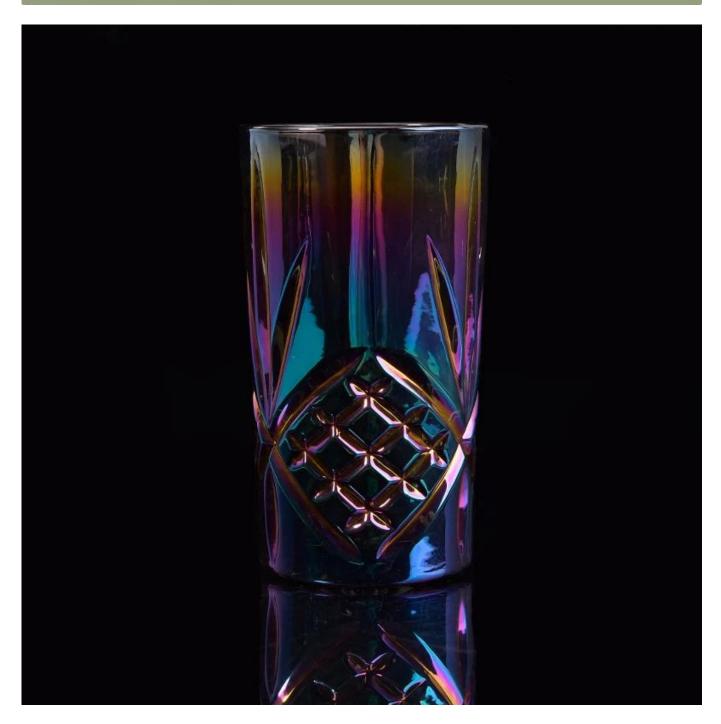

## **Clear Square Tealight Glass Candle Jar Wholesale**

| Item No. | SGLYP17042218                 |
|----------|-------------------------------|
| Sizes    | Top dia:76mm                  |
|          | Bottom dia:66mm               |
|          | Height:137mm                  |
|          | Weight:442g                   |
|          | Weight:442g<br>Capacity:344ml |
|          |                               |

- 1. This kind of products is made of high quality glass material.
- 2. It is very eco-friendly & natural.
- 3. It has widely application in our daily life.