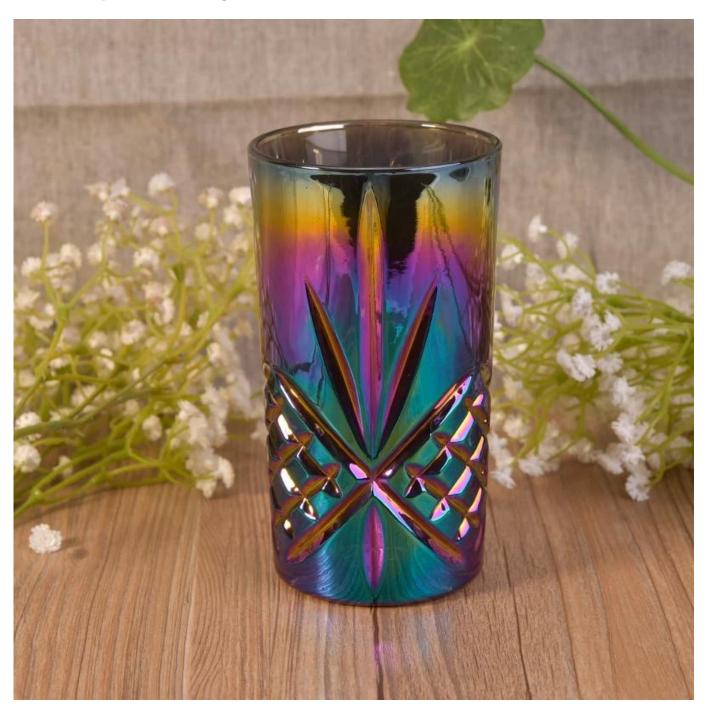

## **Clear Square Tealight Glass Candle Jar Wholesale**

| Item No. | SGLYP17042218                 |
|----------|-------------------------------|
| Sizes    | Top dia:76mm                  |
|          | Bottom dia:66mm               |
|          | Height:137mm                  |
|          | Weight:442g                   |
|          | Weight:442g<br>Capacity:344ml |
|          |                               |

- 1. This kind of products is made of high quality glass material.
- 2. It is very eco-friendly & natural.
- 3. It has widely application in our daily life.