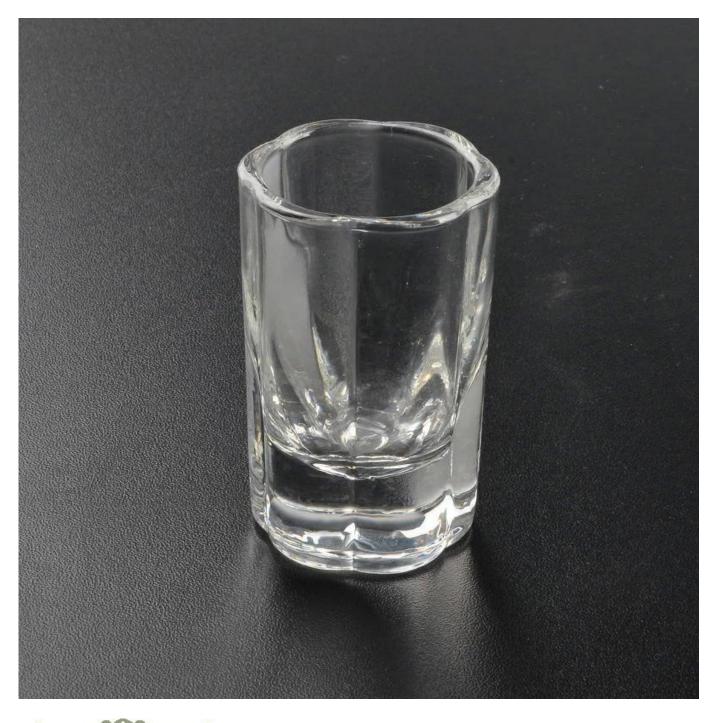

# Long body drinking tumbler beverage glass cup

| Allow States A           |                                                                                                                                                                                                                                                                                                                                                                         |
|--------------------------|-------------------------------------------------------------------------------------------------------------------------------------------------------------------------------------------------------------------------------------------------------------------------------------------------------------------------------------------------------------------------|
| Product Details          |                                                                                                                                                                                                                                                                                                                                                                         |
| ltem number.             | SGTH010                                                                                                                                                                                                                                                                                                                                                                 |
| Material                 | High white glass tumbler                                                                                                                                                                                                                                                                                                                                                |
| Craft & Deep processing  | Machine pressed glass tumbler                                                                                                                                                                                                                                                                                                                                           |
| Sample time              | <ol> <li>5 days if there is a form and size of the glass cup</li> <li>15 days, if you need a new shape and size of the glass cup</li> </ol>                                                                                                                                                                                                                             |
| Cautions                 | <ol> <li>Beer, red wine, white wine, beverage or hot water not be too full.</li> <li>To avoid to hurt your children's hand, please put it in the place where they can't reach.</li> <li>Avoid dropping ,Collision and strong impact.</li> <li>Not available for microwave oven.</li> <li>To prevent it from cracking, do not put it over open fire directly.</li> </ol> |
| The Features of products | <ol> <li>High quality <u>drinking glass</u>.</li> <li>Eco-friendly.</li> <li>Pass FDA test,IS09001:2008</li> <li>Customization service.</li> </ol>                                                                                                                                                                                                                      |

We already produced abundant products such as <u>glass tumbler</u>, <u>borosilicate glass</u>, <u>shot glass</u>, <u>vase,bowl</u>, <u>candle holder</u>, <u>stemware</u>, <u>ashtray</u>,<u>tableware</u>, <u>driking glass</u>, etc. all the daily use glassware, in total there are more than 4,000 different styles.