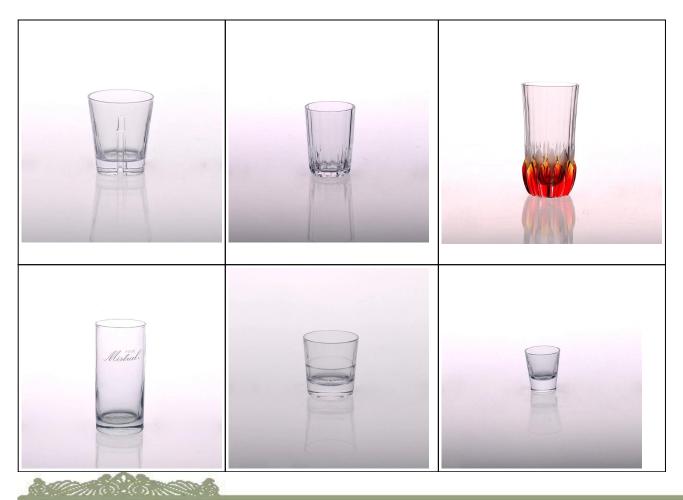

#### **Customization Service**

- 1. Various designs and sizes.
- 2. Craft: Machine pressed, Machine blown, Mouth Blown, I.S Machine.
- 3. Process: Electroplating, Iron plating, Color spraying, Screen printing, Decal printing, Frosting, Engraving, Laser engraving, etc.
- 4. Special package as shrink film, color gift box, white gift box, etc.

We already produced abundant products such as <u>glass tumbler</u>, <u>borosilicate glass</u>, <u>shot glass</u>, <u>vase,bowl</u>, <u>candle holder</u>, <u>stemware</u>, <u>ashtray</u>,<u>tableware</u>, <u>driking glass</u>, etc. all the daily use glassware, in total there are more than 4,000 different styles.