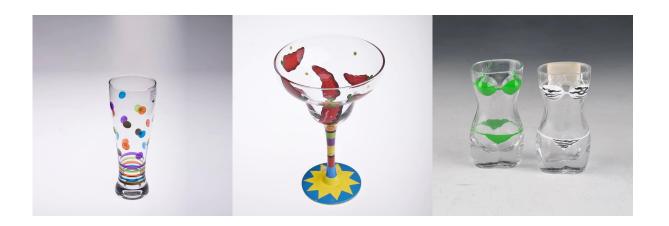

## Hand-painted glass

We already produced abundant products such as <u>glass tumbler</u>, <u>borosilicate glass</u>, <u>shot glass</u>, <u>vase</u>, <u>bowl</u>, <u>candle holder</u>, <u>stemware</u>, <u>ashtray</u>, <u>tabkeware</u>, <u>driking glass</u>, etc. all the daily use glassware, in total there are more than 4,000 different styles.