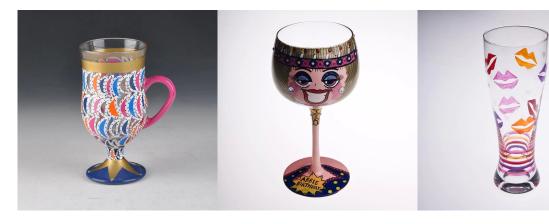

## Hand-painted glass

We already produced abundant products such as <u>glass tumbler</u>, <u>borosilicate glass</u>, <u>shot glass</u>, <u>vase</u>, <u>bowl</u>, <u>candle holder</u>, <u>stemware</u>, <u>ashtray</u>, <u>tabkeware</u>, <u>driking glass</u>, etc. all the daily use glassware, in total there are more than 4,000 different styles.