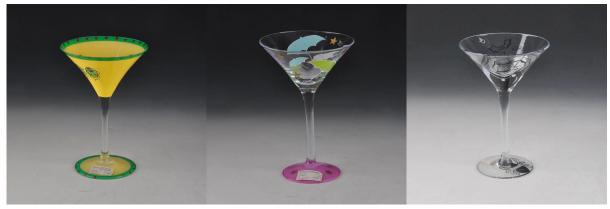

## Long Stem Hand Painted Drinking Glass Cup for Martini

| Product Details  |                                                                                                         |
|------------------|---------------------------------------------------------------------------------------------------------|
| Product ID       | SGH6053-2                                                                                               |
| Material         | Glass stem glassware                                                                                    |
| Crafts           | Hand made stem glass cup                                                                                |
| Product Capacity | 1000~5000 units per day                                                                                 |
| Packing          | Normal packing,Individual gift box,PVC box,window box,color box,white box,ect.                          |
| Deep Processing  | Hand Painting                                                                                           |
| Sample Time      | 5-7 days after confirming.                                                                              |
| Delivery Time    | 30-45 days after sample and order confirmed.                                                            |
| Payment Terms    | T / T 30% down payment, pay the balance due to see a copy of the bill of lading                         |
| Transport        | Maritime transport, air transport, international express delivery; guests designated freight forwarding |
|                  | 1.Certifications:FDA, Dishwasher Test,SGS, ISO9001                                                      |
|                  | 2.OEM/ODM Are Available                                                                                 |
| Product Features | 3.usage:Martini whisky glass cup, White Wine Stemware For club,pub or party etc.                        |
|                  | 4.Good service:Customer is the first                                                                    |

## Hand-painted glass