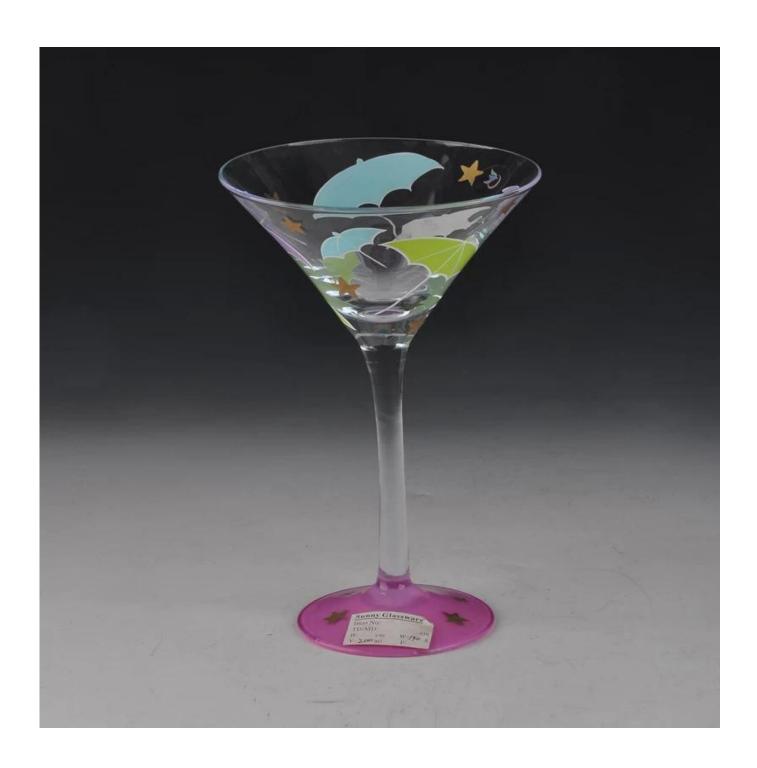

## Long Stem Hand Painted Drinking Glass Cup for Martini

| Product Details  |                                                                                                         |
|------------------|---------------------------------------------------------------------------------------------------------|
| Product ID       | SGH6053-2                                                                                               |
| Material         | Glass stem glassware                                                                                    |
| Crafts           | Hand made stem glass cup                                                                                |
| Product Capacity | 1000~5000 units per day                                                                                 |
| Packing          | Normal packing,Individual gift box,PVC box,window box,color box,white box,ect.                          |
| Deep Processing  | Hand Painting                                                                                           |
| Sample Time      | 5-7 days after confirming.                                                                              |
| Delivery Time    | 30-45 days after sample and order confirmed.                                                            |
| Payment Terms    | T / T 30% down payment, pay the balance due to see a copy of the bill of lading                         |
| Transport        | Maritime transport, air transport, international express delivery; guests designated freight forwarding |
|                  | 1.Certifications:FDA, Dishwasher Test,SGS, ISO9001                                                      |
|                  | 2.OEM/ODM Are Available                                                                                 |
| Product Features | 3.usage:Martini whisky glass cup, White Wine Stemware For club,pub or party etc.                        |
|                  | 4.Good service:Customer is the first                                                                    |