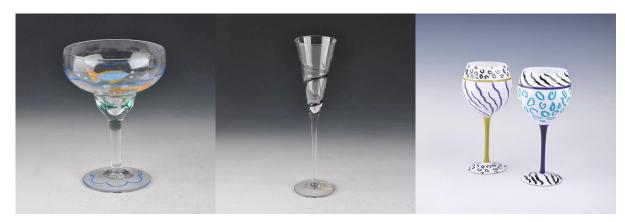

## Hand-painted glass

We already produced abundant products such as <u>glass tumbler</u>, <u>borosilicate glass</u>, <u>shot glass</u>, <u>vase</u>, <u>bowl</u>, <u>candle holder</u>, <u>stemware</u>, <u>ashtray</u>, <u>tabkeware</u>, <u>driking glass</u>, etc. all the daily use glassware, in total there are more than 4,000 different styles.