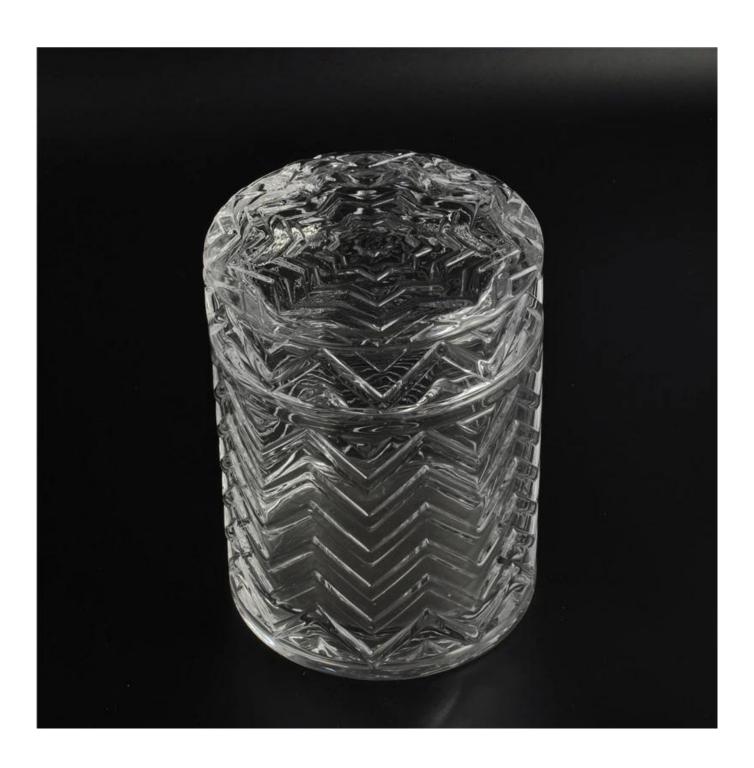

## Line emboss glass cylinder jar with lid

| Product Details |                  |                                                                                                                                                                                                                  |
|-----------------|------------------|------------------------------------------------------------------------------------------------------------------------------------------------------------------------------------------------------------------|
|                 | Itme No          | SGHY16011903                                                                                                                                                                                                     |
|                 | Size             | Top dia 100mm  Bottom dia 100mm  Height 105mm  Capacity 510ml  Lid:  Top dia 98mm  Bottom dia 87mm  Height 29mm                                                                                                  |
|                 | Surface finish   | Line emboss glass cylinder jar with lid                                                                                                                                                                          |
|                 | Material         | High white glass                                                                                                                                                                                                 |
|                 | Surface finish   | color spray, electroplating, etc are avialable                                                                                                                                                                   |
|                 | Sample           | 7days                                                                                                                                                                                                            |
|                 | Terms of payment | 30% deposit by T/T in advance and the balance after showing copy of B/L                                                                                                                                          |
|                 | Certification    | ASTM Test (for candle holder)                                                                                                                                                                                    |
|                 | For your choice  | 1, Any logo printing on glass body 2, Any color painted, frosted, electroplating, logo laser for the finish 3, Special packing like shrink wrap, color gift box, white box etc 4, Any shape, size meet your need |