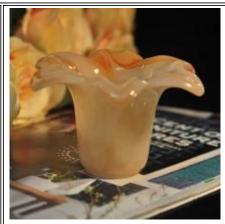

## Line emboss glass cylinder jar with lid

| Product Details |                  |                                                                                                                                                                                                                  |
|-----------------|------------------|------------------------------------------------------------------------------------------------------------------------------------------------------------------------------------------------------------------|
|                 | Itme No          | SGHY16011903                                                                                                                                                                                                     |
|                 | Size             | Top dia 100mm  Bottom dia 100mm  Height 105mm  Capacity 510ml  Lid:  Top dia 98mm  Bottom dia 87mm  Height 29mm                                                                                                  |
|                 | Surface finish   | Line emboss glass cylinder jar with lid                                                                                                                                                                          |
|                 | Material         | High white glass                                                                                                                                                                                                 |
|                 | Surface finish   | color spray, electroplating, etc are avialable                                                                                                                                                                   |
|                 | Sample           | 7days                                                                                                                                                                                                            |
|                 | Terms of payment | 30% deposit by T/T in advance and the balance after showing copy of B/L                                                                                                                                          |
|                 | Certification    | ASTM Test (for candle holder)                                                                                                                                                                                    |
|                 | For your choice  | 1, Any logo printing on glass body 2, Any color painted, frosted, electroplating, logo laser for the finish 3, Special packing like shrink wrap, color gift box, white box etc 4, Any shape, size meet your need |

Cylinder tealight candle holder

**Round small tealight holder** 

Flower shape cylinder jade amber color decorative glass candle jar candle holder

Factory Show