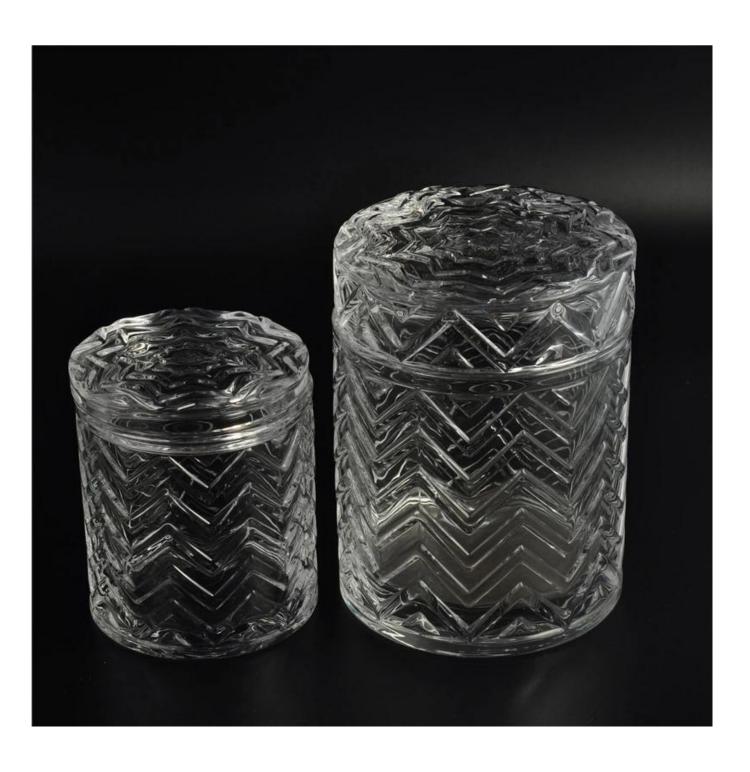

## Line emboss glass cylinder jar with lid

| Product Details |                  |                                                                                                                                                                                                                  |
|-----------------|------------------|------------------------------------------------------------------------------------------------------------------------------------------------------------------------------------------------------------------|
|                 | Itme No          | SGHY16011903                                                                                                                                                                                                     |
|                 | Size             | Top dia 100mm  Bottom dia 100mm  Height 105mm  Capacity 510ml  Lid:  Top dia 98mm  Bottom dia 87mm  Height 29mm                                                                                                  |
|                 | Surface finish   | Line emboss glass cylinder jar with lid                                                                                                                                                                          |
|                 | Material         | High white glass                                                                                                                                                                                                 |
|                 | Surface finish   | color spray, electroplating, etc are avialable                                                                                                                                                                   |
|                 | Sample           | 7days                                                                                                                                                                                                            |
|                 | Terms of payment | 30% deposit by T/T in advance and the balance after showing copy of B/L                                                                                                                                          |
|                 | Certification    | ASTM Test (for candle holder)                                                                                                                                                                                    |
|                 | For your choice  | 1, Any logo printing on glass body 2, Any color painted, frosted, electroplating, logo laser for the finish 3, Special packing like shrink wrap, color gift box, white box etc 4, Any shape, size meet your need |