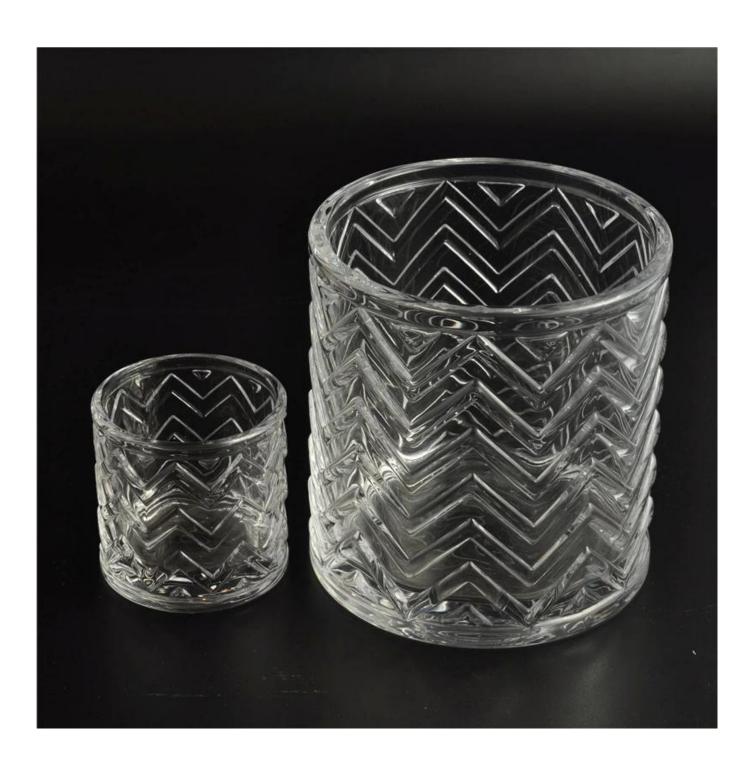

## Line emboss glass cylinder jar with lid

| Product Details |                  |                                                                                                                                                                                                                  |
|-----------------|------------------|------------------------------------------------------------------------------------------------------------------------------------------------------------------------------------------------------------------|
|                 | Itme No          | SGHY16011903                                                                                                                                                                                                     |
|                 | Size             | Top dia 100mm  Bottom dia 100mm  Height 105mm  Capacity 510ml  Lid:  Top dia 98mm  Bottom dia 87mm  Height 29mm                                                                                                  |
|                 | Surface finish   | Line emboss glass cylinder jar with lid                                                                                                                                                                          |
|                 | Material         | High white glass                                                                                                                                                                                                 |
|                 | Surface finish   | color spray, electroplating, etc are avialable                                                                                                                                                                   |
|                 | Sample           | 7days                                                                                                                                                                                                            |
|                 | Terms of payment | 30% deposit by T/T in advance and the balance after showing copy of B/L                                                                                                                                          |
|                 | Certification    | ASTM Test (for candle holder)                                                                                                                                                                                    |
|                 | For your choice  | 1, Any logo printing on glass body 2, Any color painted, frosted, electroplating, logo laser for the finish 3, Special packing like shrink wrap, color gift box, white box etc 4, Any shape, size meet your need |