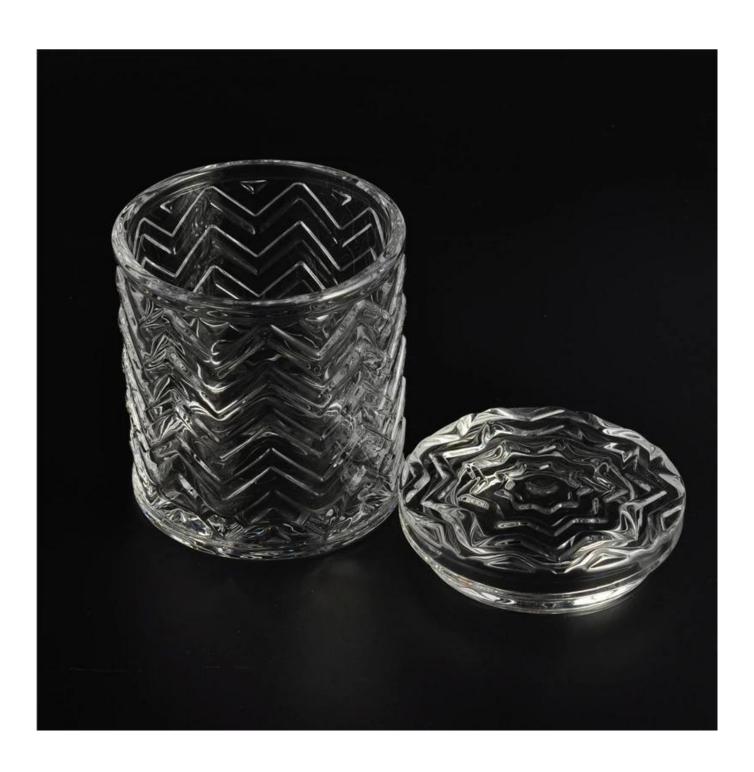

## Line emboss glass cylinder jar with lid

| Product Details |                  |                                                                                                                                                                                                                  |
|-----------------|------------------|------------------------------------------------------------------------------------------------------------------------------------------------------------------------------------------------------------------|
|                 | Itme No          | SGHY16011903                                                                                                                                                                                                     |
|                 | Size             | Top dia 100mm  Bottom dia 100mm  Height 105mm  Capacity 510ml  Lid:  Top dia 98mm  Bottom dia 87mm  Height 29mm                                                                                                  |
|                 | Surface finish   | Line emboss glass cylinder jar with lid                                                                                                                                                                          |
|                 | Material         | High white glass                                                                                                                                                                                                 |
|                 | Surface finish   | color spray, electroplating, etc are avialable                                                                                                                                                                   |
|                 | Sample           | 7days                                                                                                                                                                                                            |
|                 | Terms of payment | 30% deposit by T/T in advance and the balance after showing copy of B/L                                                                                                                                          |
|                 | Certification    | ASTM Test (for candle holder)                                                                                                                                                                                    |
|                 | For your choice  | 1, Any logo printing on glass body 2, Any color painted, frosted, electroplating, logo laser for the finish 3, Special packing like shrink wrap, color gift box, white box etc 4, Any shape, size meet your need |