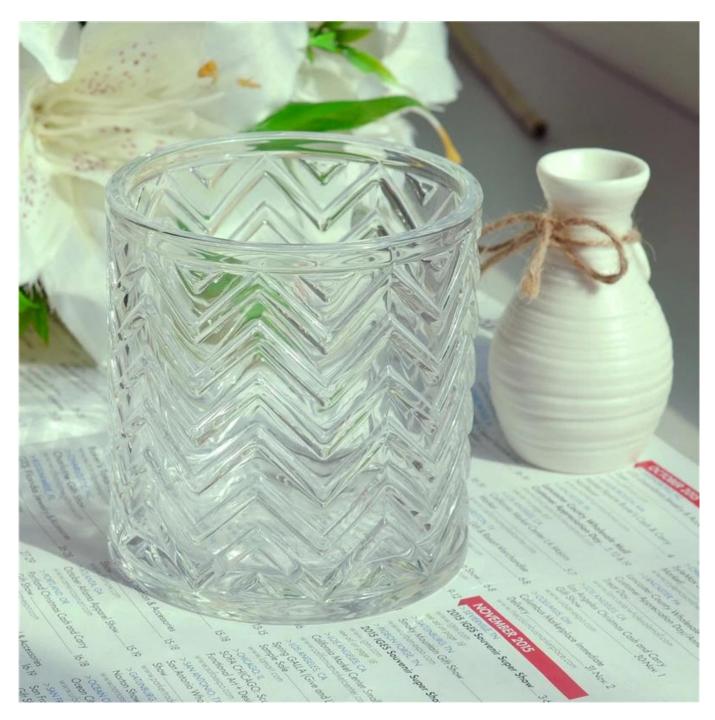

## Line emboss glass cylinder jar with lid

| Product Details |                  |                                                                                                                                                                                                                  |
|-----------------|------------------|------------------------------------------------------------------------------------------------------------------------------------------------------------------------------------------------------------------|
|                 | Itme No          | SGHY16011903                                                                                                                                                                                                     |
|                 | Size             | Top dia 100mm  Bottom dia 100mm  Height 105mm  Capacity 510ml  Lid:  Top dia 98mm  Bottom dia 87mm  Height 29mm                                                                                                  |
|                 | Surface finish   | Line emboss glass cylinder jar with lid                                                                                                                                                                          |
|                 | Material         | High white glass                                                                                                                                                                                                 |
|                 | Surface finish   | color spray, electroplating, etc are avialable                                                                                                                                                                   |
|                 | Sample           | 7days                                                                                                                                                                                                            |
|                 | Terms of payment | 30% deposit by T/T in advance and the balance after showing copy of B/L                                                                                                                                          |
|                 | Certification    | ASTM Test (for candle holder)                                                                                                                                                                                    |
|                 | For your choice  | 1, Any logo printing on glass body 2, Any color painted, frosted, electroplating, logo laser for the finish 3, Special packing like shrink wrap, color gift box, white box etc 4, Any shape, size meet your need |