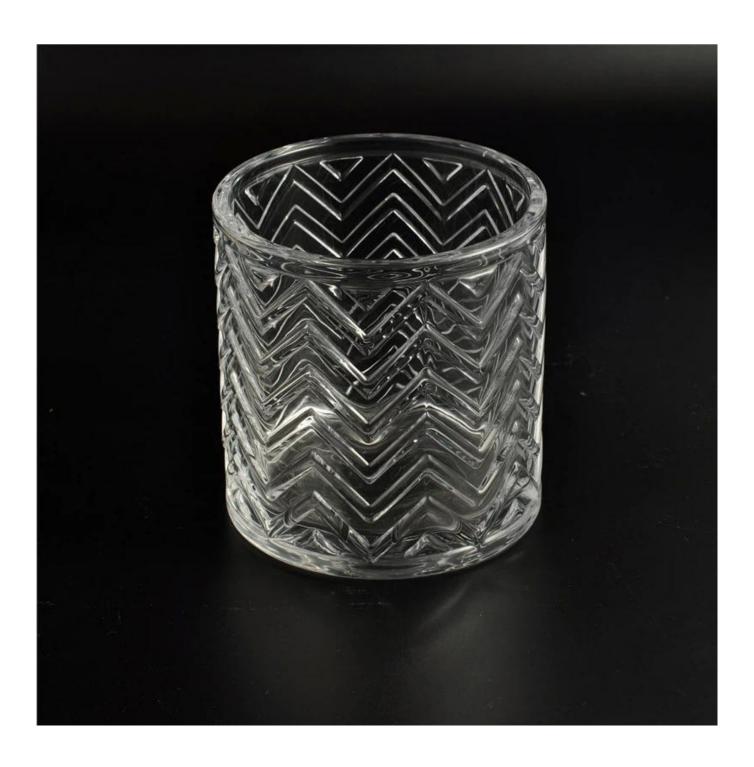

## Line emboss glass cylinder jar with lid

| Product Details |                  |                                                                                                                                                                                                                  |
|-----------------|------------------|------------------------------------------------------------------------------------------------------------------------------------------------------------------------------------------------------------------|
|                 | Itme No          | SGHY16011903                                                                                                                                                                                                     |
|                 | Size             | Top dia 100mm  Bottom dia 100mm  Height 105mm  Capacity 510ml  Lid:  Top dia 98mm  Bottom dia 87mm  Height 29mm                                                                                                  |
|                 | Surface finish   | Line emboss glass cylinder jar with lid                                                                                                                                                                          |
|                 | Material         | High white glass                                                                                                                                                                                                 |
|                 | Surface finish   | color spray, electroplating, etc are avialable                                                                                                                                                                   |
|                 | Sample           | 7days                                                                                                                                                                                                            |
|                 | Terms of payment | 30% deposit by T/T in advance and the balance after showing copy of B/L                                                                                                                                          |
|                 | Certification    | ASTM Test (for candle holder)                                                                                                                                                                                    |
|                 | For your choice  | 1, Any logo printing on glass body 2, Any color painted, frosted, electroplating, logo laser for the finish 3, Special packing like shrink wrap, color gift box, white box etc 4, Any shape, size meet your need |