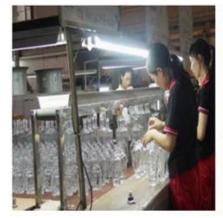

### **Quality Control**

Sunny Glassware follow ANSI/ASQ Z1.4-2008 Quality Control System strictly as following to prevent defective candle holders before delivery.

### \* 4 rounds inspection procedure

- (1). Inspect all raw materials before producing.
- (2). Check the mass produced sample comparing to client's signed sample.
- (3). Inspect semi-products during production
- (4). Check the finish products and the package before and after sending the warehouse.

### \* 6 main check points

- (1). Workmanship appearance
- (2). Quantity
- (3). Style, material, color
- (3). Packing & Loading
- (4). Marking/Label
- (5). Data measurement/function/field test
- (6). Made by skilled workers

### Onsite Inspection

**Packaging** 

We have Normal packing, PVC box Window box,carton box,pallet Color box, White box,ect.

of course, we can customize Individual gift box for you.