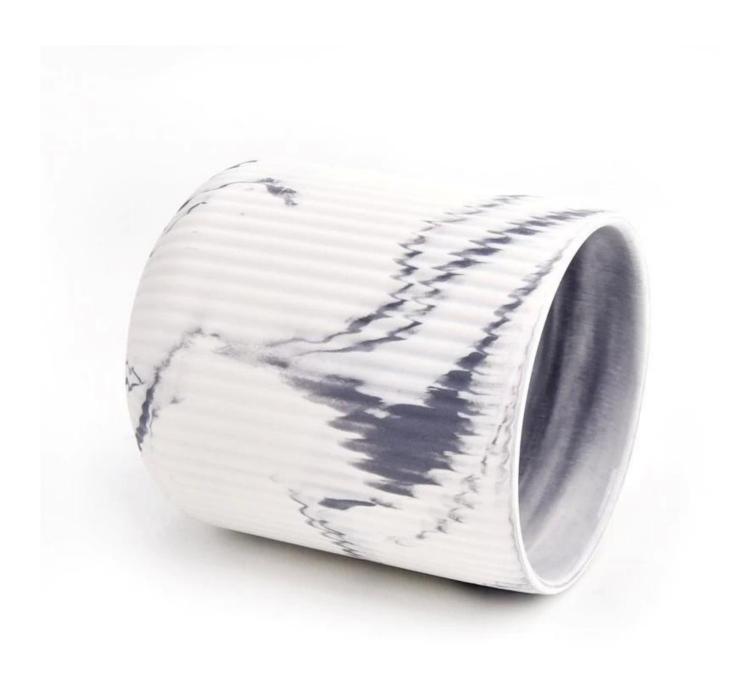

gn supports |

|                     | * Strong design team<br>* 15 new items release monthly | * Unique design<br>*<br>Improve your market competitive power                                           |
|---------------------|--------------------------------------------------------|---------------------------------------------------------------------------------------------------------|
| 6. Capacity         |                                                        | * To meet your mass orders<br>* Shorten the delivery lead time                                          |
| 7. <u>Logistics</u> | We have our own<br>  SLINNY WORLDWIDE LOCISTICS(\$7)   | * Seamless communication * Avoid too many contact points * Streamline management * Save cost indirectly |

### **Product Pictures**













# **MAIN PRODUCTS**

















### **Quality Control**

Sunny Glassware follow ANSI/ASQ Z1.4-2008 Quality Control System strictly as following to prevent defective candle holders before delivery.

### \* 4 rounds inspection procedure

- (1). Inspect all raw materials before producing.
- (2). Check the mass produced sample comparing to client's signed sample.
- (3). Inspect semi-products during production
- (4). Check the finish products and the package before and after sending the warehouse.

### \* 6 main check points

- (1). Workmanship appearance
- (2). Quantity
- (3). Style, material, color
- (3). Packing & Loading
- (4). Marking/Label
- (5). Data measurement/function/field test
- (6). Made by skilled workers

### Onsite Inspection













**Packaging** 





We have Norma