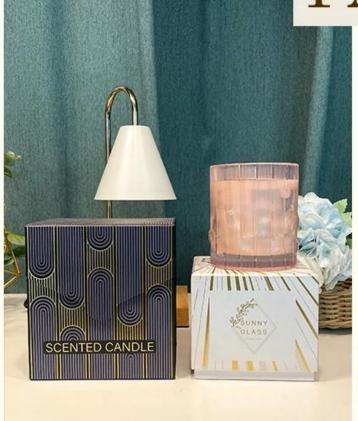

s**













# **MAIN PRODUCTS**

















### **Quality Control**

Sunny Glassware follow ANSI/ASQ Z1.4-2008 Quality Control System strictly as following to prevent defective candle holders before delivery.

### \* 4 rounds inspection procedure

- (1). Inspect all raw materials before producing.
- (2). Check the mass produced sample comparing to client's signed sample.
- (3). Inspect semi-products during production
- (4). Check the finish products and the package before and after sending the warehouse.

### \* 6 main check points

- (1). Workmanship appearance
- (2). Quantity
- (3). Style, material, color
- (3). Packing & Loading
- (4). Marking/Label
- (5). Data measurement/function/field test
- (6). Made by skilled workers

### Onsite Inspection













**Packaging** 





We have Normal packing, PVC box Window box,carton box,pallet Color box, White box,ect.

of course, we can customize Individual gift box for you.







## **CERTIFICATIONS**



#### **Company Information**

**Shenzhen Sunny Glassware Co., Ltd** was established in 1992.

We have been in glassware area for more than 25 years, as a professional manufacturer, we specialized in designing glassware, manufacturing glassware as well as exporting.

Our products lines range from handmade to machine made.

We already produced abundant products such as <u>glass tumbler</u>, <u>borosilicate glass</u>, <u>shot</u> <u>glass</u>, vase, <u>glass bowl</u>, <u>candle holder</u>, <u>stemware</u>, <u>bathroom accessories</u>, <u>tableware</u>, drinking glass, etc. all the daily use glassware, in total there