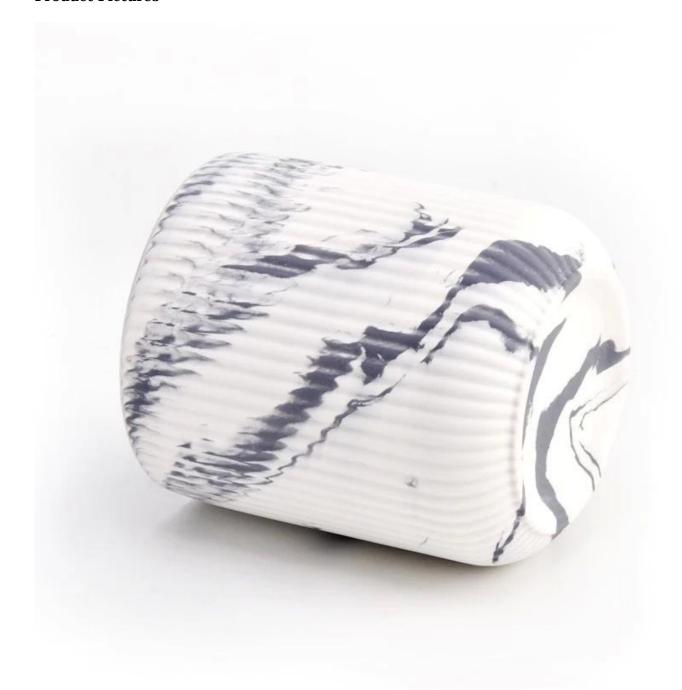

ustom design supports |

|                     | * Strong design team<br>* 15 new items release monthly | * Unique design<br>*<br>Improve your market competitive power                                           |
|---------------------|--------------------------------------------------------|---------------------------------------------------------------------------------------------------------|
| 6. Capacity         |                                                        | * To meet your mass orders<br>* Shorten the delivery lead time                                          |
| 7. <u>Logistics</u> | We have our own<br>  SLINNY WORLDWIDE LOCISTICS(\$7)   | * Seamless communication * Avoid too many contact points * Streamline management * Save cost indirectly |

### **Product Pictures**













# **MAIN PRODUCTS**

















### **Quality Control**

Sunny Glassware follow ANSI/ASQ Z1.4-2008 Quality Control System strictly as following to prevent defective candle holders before delivery.

### \* 4 rounds inspection procedure

- (1). Inspect all raw materials before producing.
- (2). Check the mass produced sample comparing to client's signed sample.
- (3). Inspect semi-products during production
- (4). Check the finish products and the package before and after sending the warehouse.

### \* 6 main check points

- (1). Workmanship appearance
- (2). Quantity
- (3). Style, material, color
- (3). Packing & Loading
- (4). Marking/Label
- (5). Data measurement/function/field test
- (6). Made by skilled workers

### Onsite Inspection













**Packaging** 





We