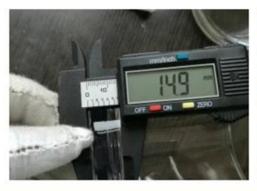

### \* 4 rounds inspection procedure

- (1). Inspect all raw materials before producing.
- (2). Check the mass produced sample comparing to client's signed sample.
- (3). Inspect semi-products during production
- (4). Check the finish products and the package before and after sending the warehouse.

### \* 6 main check points

- (1). Workmanship appearance
- (2). Quantity
- (3). Style, material, color
- (3). Packing & Loading
- (4). Marking/Label
- (5). Data measurement/function/field test
- (6). Made by skilled workers