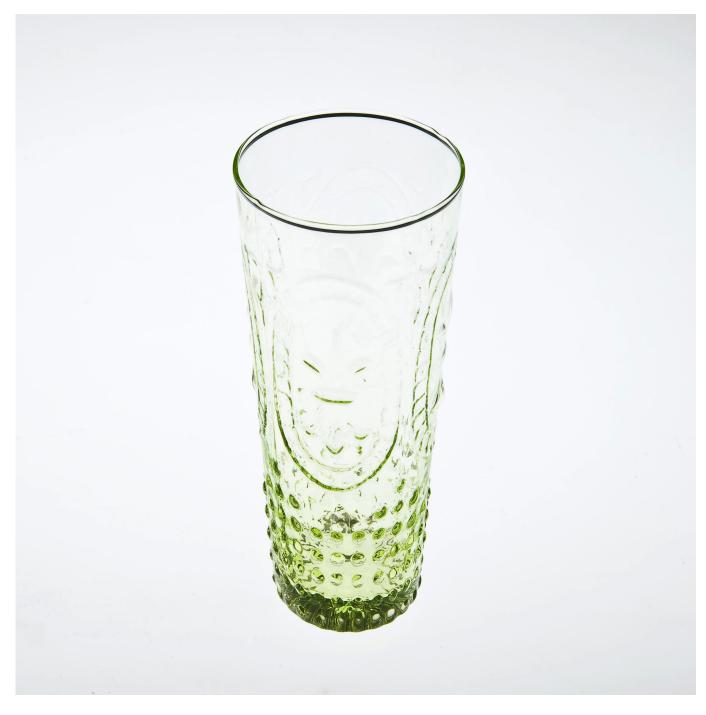

| 3. It is eco-friendly                                                      |
|                  | 4. Meet CE & FDA test & CA 65 test                                         |
|                  | 1. Different designs and sizes for choice                                  |
|                  | 2 .Any color painted, frost, electroplate, pattern laser carver processing |
| For your choices | 3. Special package like shrink wrap, color gift box, white gift box etc.   |
|                  | 4. We have exclusive workers for quality control                           |
|                  | 5. We have professional workshop and warehouse to ensure the delivery time |
|                  |                                                                            |

## **Product Photo:**



## **Related Products:**



starfish dringking glass



clear shot glass



new design shot glasses

## **Company Show:**



**Factory Show:** 



For more **shot glass** or any glassware, please visit our website: http://www.okcandle.com/
Or here may help you know more about us: **FAQ**