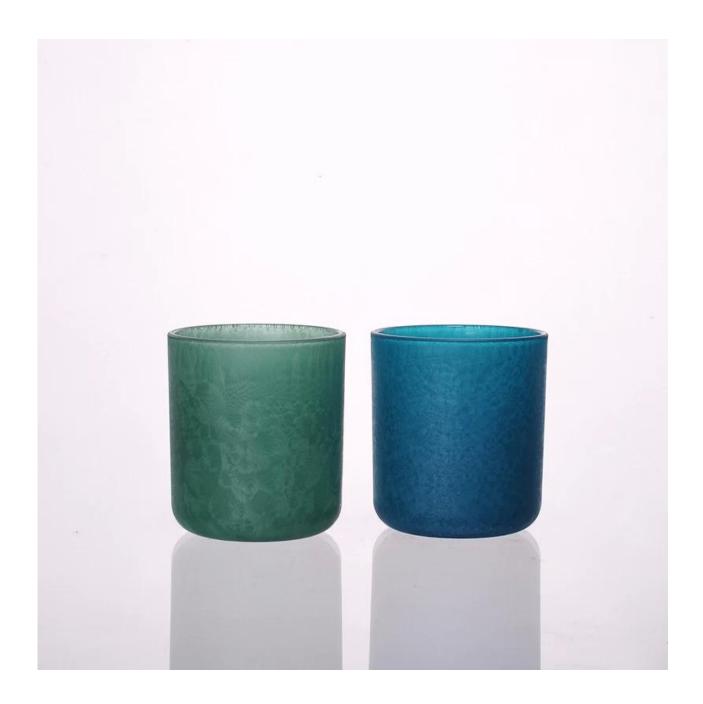

## Product detail:

| Item No.         | SGPC013                                                                                                                                                                                                                                                                                                                                                 |
|------------------|---------------------------------------------------------------------------------------------------------------------------------------------------------------------------------------------------------------------------------------------------------------------------------------------------------------------------------------------------------|
| Material         | Glass                                                                                                                                                                                                                                                                                                                                                   |
| Craft            | Handmade                                                                                                                                                                                                                                                                                                                                                |
| Samples time     | <ol> <li>5 days if at exit shaped and size of glass</li> <li>15 days if need new shape or size of glass</li> </ol>                                                                                                                                                                                                                                      |
| Packing          | Normal packing, 24 or 36pcs into export carton, carton with cardboard divider                                                                                                                                                                                                                                                                           |
| Product Capacity | 500,000~1,000,000 pcs per month                                                                                                                                                                                                                                                                                                                         |
| Delivery time    | Within 35 days after the sample and order confirmed                                                                                                                                                                                                                                                                                                     |
| Payment terms    | 30% deposit by T/T in advance and the balance against the copy of B/L                                                                                                                                                                                                                                                                                   |
| Shipment         | By sea,by air,by Express and your shipping agent is acceptable                                                                                                                                                                                                                                                                                          |
| Product Features | <ol> <li>Suitable for used in pub, hotel, restaurants, home,etc</li> <li>Professional Q/C for quality control</li> <li>Competitive price and quality</li> <li>Meet FDA test and food grade</li> </ol>                                                                                                                                                   |
| For your choices | <ol> <li>Any logo printing on the glass body</li> <li>Any color painted, frost, electroplate, pattern laser carver for the finish</li> <li>Special package like shrink wrap, color gift box, white gift box etc</li> <li>Open new mould for the glass, wood, plastic or metal as you like</li> <li>Different size and shapes meet your needs</li> </ol> |