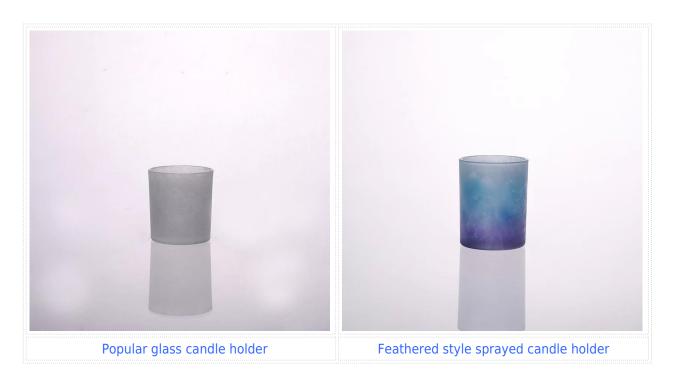

## Product detail:

| Item No.         | SGPC013                                                                                                                                                                                                                                                                                                                                                 |
|------------------|---------------------------------------------------------------------------------------------------------------------------------------------------------------------------------------------------------------------------------------------------------------------------------------------------------------------------------------------------------|
| Material         | Glass                                                                                                                                                                                                                                                                                                                                                   |
| Craft            | Handmade                                                                                                                                                                                                                                                                                                                                                |
| Samples time     | <ol> <li>5 days if at exit shaped and size of glass</li> <li>15 days if need new shape or size of glass</li> </ol>                                                                                                                                                                                                                                      |
| Packing          | Normal packing, 24 or 36pcs into export carton, carton with cardboard divider                                                                                                                                                                                                                                                                           |
| Product Capacity | 500,000~1,000,000 pcs per month                                                                                                                                                                                                                                                                                                                         |
| Delivery time    | Within 35 days after the sample and order confirmed                                                                                                                                                                                                                                                                                                     |
| Payment terms    | 30% deposit by T/T in advance and the balance against the copy of B/L                                                                                                                                                                                                                                                                                   |
| Shipment         | By sea,by air,by Express and your shipping agent is acceptable                                                                                                                                                                                                                                                                                          |
| Product Features | <ol> <li>Suitable for used in pub, hotel, restaurants, home,etc</li> <li>Professional Q/C for quality control</li> <li>Competitive price and quality</li> <li>Meet FDA test and food grade</li> </ol>                                                                                                                                                   |
| For your choices | <ol> <li>Any logo printing on the glass body</li> <li>Any color painted, frost, electroplate, pattern laser carver for the finish</li> <li>Special package like shrink wrap, color gift box, white gift box etc</li> <li>Open new mould for the glass, wood, plastic or metal as you like</li> <li>Different size and shapes meet your needs</li> </ol> |