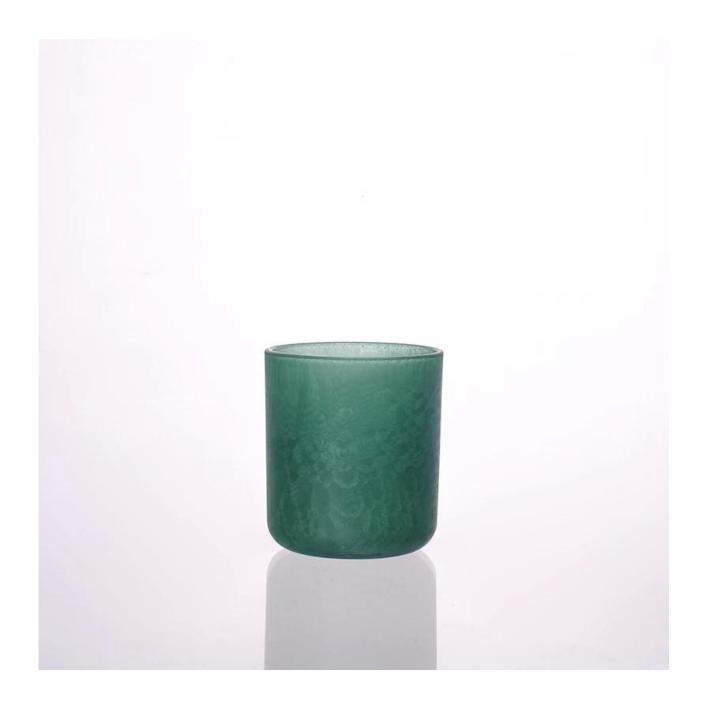

## Product detail:

| Item No.         | SGPC013                                                                                                                                                                                                                                                                                                                                                 |
|------------------|---------------------------------------------------------------------------------------------------------------------------------------------------------------------------------------------------------------------------------------------------------------------------------------------------------------------------------------------------------|
| Material         | Glass                                                                                                                                                                                                                                                                                                                                                   |
| Craft            | Handmade                                                                                                                                                                                                                                                                                                                                                |
| Samples time     | <ol> <li>5 days if at exit shaped and size of glass</li> <li>15 days if need new shape or size of glass</li> </ol>                                                                                                                                                                                                                                      |
| Packing          | Normal packing, 24 or 36pcs into export carton, carton with cardboard divider                                                                                                                                                                                                                                                                           |
| Product Capacity | 500,000~1,000,000 pcs per month                                                                                                                                                                                                                                                                                                                         |
| Delivery time    | Within 35 days after the sample and order confirmed                                                                                                                                                                                                                                                                                                     |
| Payment terms    | 30% deposit by T/T in advance and the balance against the copy of B/L                                                                                                                                                                                                                                                                                   |
| Shipment         | By sea,by air,by Express and your shipping agent is acceptable                                                                                                                                                                                                                                                                                          |
| Product Features | <ol> <li>Suitable for used in pub, hotel, restaurants, home,etc</li> <li>Professional Q/C for quality control</li> <li>Competitive price and quality</li> <li>Meet FDA test and food grade</li> </ol>                                                                                                                                                   |
| For your choices | <ol> <li>Any logo printing on the glass body</li> <li>Any color painted, frost, electroplate, pattern laser carver for the finish</li> <li>Special package like shrink wrap, color gift box, white gift box etc</li> <li>Open new mould for the glass, wood, plastic or metal as you like</li> <li>Different size and shapes meet your needs</li> </ol> |