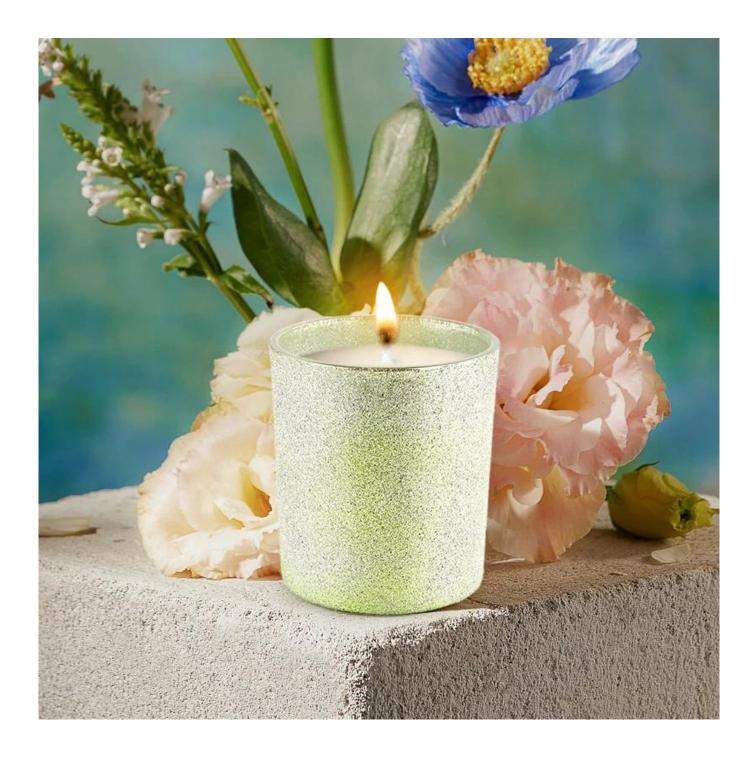

# Light gold empty candle jars glass cylinder candle holder

| Capacity | 300ml |
|----------|-------|
| weight   | 290g  |

<u>Sunny Glassware</u> these versatile votive candles can be used in many different ways like weddings, home decor, outdoor party decorations, restaurants, romantic ambiance, DIY decorating, birthdays and much more. And also it's great for emergency use in electricity blackouts.

Luxury designed with different finishes, perfect for your DIY candles as a surprised scented candle gift expressing luxury seasonal greetings.

Bring a luscious and beautiful apothecary aroma to your home with our pretty <u>glass</u> <u>candle jars</u>. Using in your home as a decorative home fragrance packaging container.