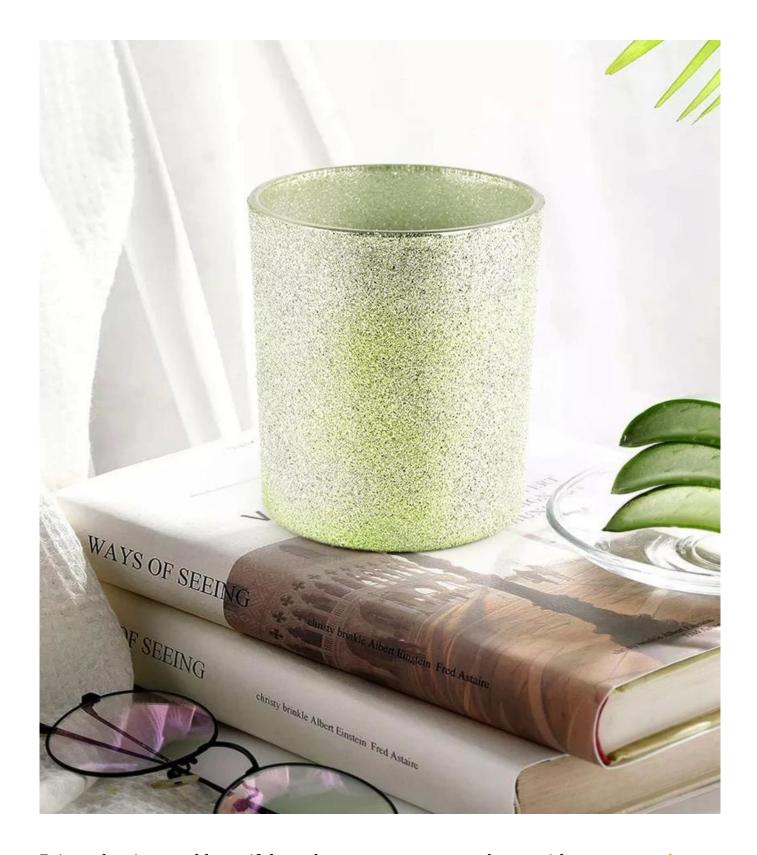

Luxury designed with different finishes, perfect for your DIY candles as a surprised scented candle gift expressing luxury seasonal greetings.

Bring a luscious and beautiful apothecary aroma to your home with our pretty <u>glass</u> <u>candle jars</u>. Using in your home as a decorative home fragrance packaging container.

<u>Sunny glassware</u> offer different candle jar decorations like color spray, hand paint, silk screen print, electroplate, laser cut, etching, decal and foil applications. These decorated candle holders make your houses beautiful and warm, fully of loved scents.