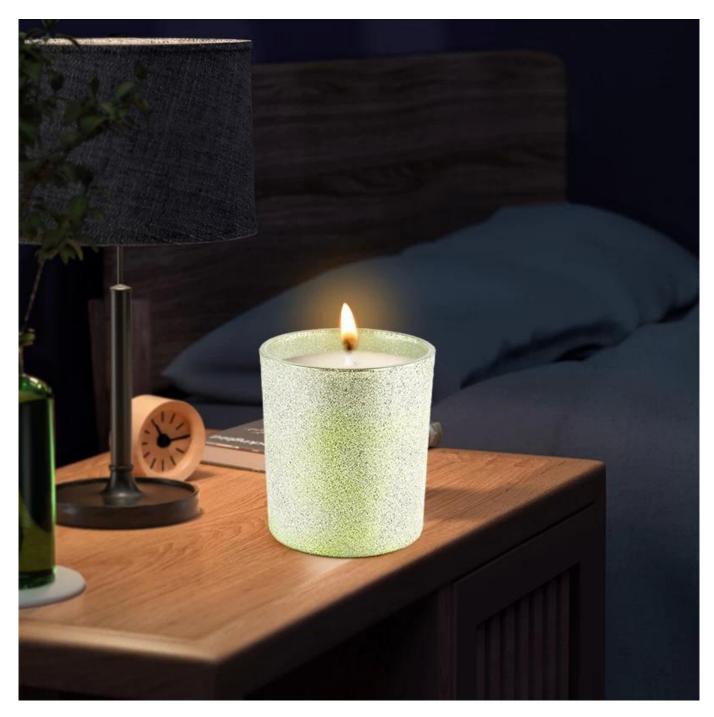

| Capacity | 300ml |
|----------|-------|
| weight   | 290g  |

<u>Sunny Glassware</u> these versatile votive candles can be used in many different ways like weddings, home decor, outdoor party decorations, restaurants, romantic ambiance, DIY decorating, birthdays and much more. And also it's great for emergency use in electricity blackouts.

# Wide range of application

# WIDE RANGE OF APPLICATION

Suitable for: home life/coffee shop/restaurant/wedding/party/Christmas etc

HOME LIFE

**COFFEE SHOP** 

RESTAURANT

WEDDING

PARTY

CHRISTMAS ETC