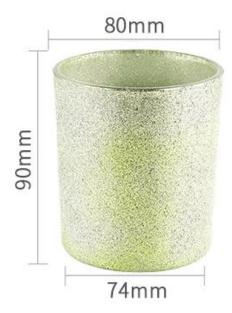

# product description

| Product name  | Light gold empty candle jars glass cylinder candle holder                            |  |
|---------------|--------------------------------------------------------------------------------------|--|
| Sample time   | (1) 5 days if there is glass shape and size                                          |  |
|               | (2) 15 days, if you need new shapes and sizes glass                                  |  |
| Measure       | tem No.:SGHL21121529                                                                 |  |
|               | Top dia: 80mm                                                                        |  |
|               | Bottom dia: 74mm                                                                     |  |
|               | Height: 90mm                                                                         |  |
|               | Weight: 290g                                                                         |  |
|               | Capacity: 300ml                                                                      |  |
| Packing       | Normal packing, customized gift box, PVC box, window box, color box, white box, etc. |  |
| Delivery time | Within 35 days after the sample and order confirmed                                  |  |
| Payment term  | 30% deposit by T/T in advance and the balance against the copy of B/L                |  |