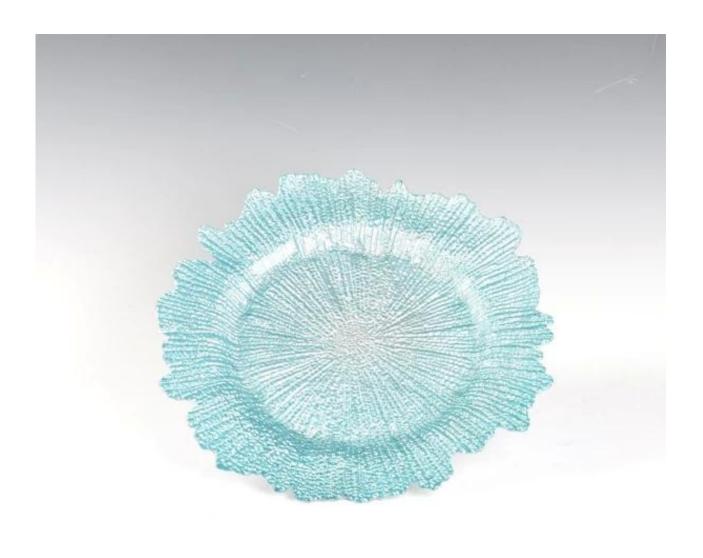

## Product Details:

| Item No.         | SGXP005                                                                                                                                                                                                                                                                                                                                                  |
|------------------|----------------------------------------------------------------------------------------------------------------------------------------------------------------------------------------------------------------------------------------------------------------------------------------------------------------------------------------------------------|
| Material         | colored glass                                                                                                                                                                                                                                                                                                                                            |
| Process          | hot bending                                                                                                                                                                                                                                                                                                                                              |
| Samples time     | <ol> <li>5 days if at exist shaped and size of glass</li> <li>15 days if need new shape or size of glass</li> </ol>                                                                                                                                                                                                                                      |
| Packing          | Normal packing, 6pcs per inner box, 18pcs per carton, divided by corrugated paper                                                                                                                                                                                                                                                                        |
| Product Capacity | 500,000~1,000,000 pcs per month                                                                                                                                                                                                                                                                                                                          |
| Delivery time    | Within 35 days after the sample and order confirmed                                                                                                                                                                                                                                                                                                      |
| Payment terms    | 30% deposit by T/T in advance and the balance against the copy of B/L                                                                                                                                                                                                                                                                                    |
| Shipment         | By sea, by air, by Express and your shipping agent is acceptable                                                                                                                                                                                                                                                                                         |
| Product Features | <ol> <li>Suitable for family, hotel etc.</li> <li>Unique design</li> <li>Professional Q/C for quality control</li> <li>Competitive price and quality</li> <li>Pass FDA</li> </ol>                                                                                                                                                                        |
| For your choose  | <ol> <li>Any logo printing on the glass body</li> <li>Any color painted, frost, electro plate, pattern laser carver for the finish</li> <li>Special package like shrink wrap, color gift box, white gift box etc</li> <li>Open new mould for the glass, wood, plastic or metal as you like</li> <li>Different size and shapes meet your needs</li> </ol> |

Product Photo: