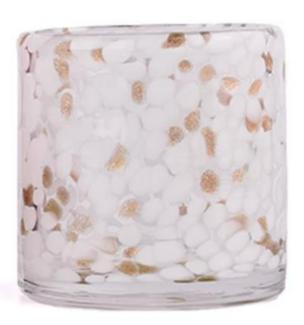

| Measure           | Item:SGHT23052349 Top dia: 80mm bottom dia: 81mm Height: 86mm                      |
|-------------------|------------------------------------------------------------------------------------|
|                   | Weight: 424g<br>Capacity: 238ml                                                    |
| Packing           | Normal packing,Individual gift box, PVC box, window box, color box, white box, etc |
| Delivery time     | Within 35 days after the sample and order confirmed                                |
| Payment term      | 30% deposit by T/T in advance and the balance against the copy of B/L              |
| Shipment          | By sea,by air,by Express and your shipping agent is acceptable                     |
| Usage<br>Occasion | Home decor,Wedding Decoration,Wedding Favors,Decoration enhancement                |