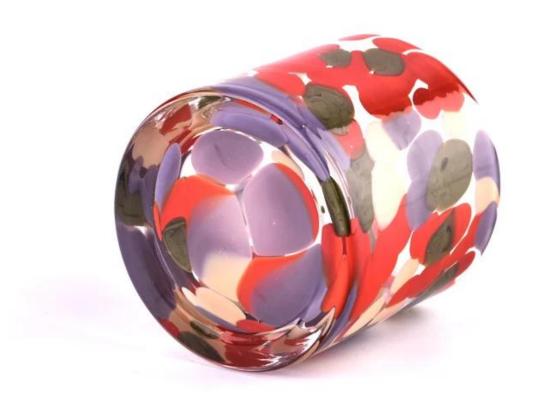

# Leopard print handmade glass candle jar for can dle making supplier

Sunny Glasswares not only places  $\operatorname{OEM}$  /  $\operatorname{ODM}$  orders, but also helps many brands to start with product concepts.

| Measure           | Item:SGHT23052349 Top dia: 80mm bottom dia: 81mm Height: 86mm                      |
|-------------------|------------------------------------------------------------------------------------|
|                   | Weight: 424g<br>Capacity: 238ml                                                    |
| Packing           | Normal packing,Individual gift box, PVC box, window box, color box, white box, etc |
| Delivery time     | Within 35 days after the sample and order confirmed                                |
| Payment term      | 30% deposit by T/T in advance and the balance against the copy of B/L              |
| Shipment          | By sea,by air,by Express and your shipping agent is acceptable                     |
| Usage<br>Occasion | Home decor,Wedding Decoration,Wedding Favors,Decoration enhancement                |