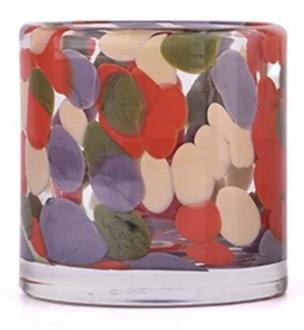

| Measure           | Item:SGHT23052349 Top dia: 80mm bottom dia: 81mm Height: 86mm                      |
|-------------------|------------------------------------------------------------------------------------|
|                   | Weight: 424g<br>Capacity: 238ml                                                    |
| Packing           | Normal packing,Individual gift box, PVC box, window box, color box, white box, etc |
| Delivery time     | Within 35 days after the sample and order confirmed                                |
| Payment term      | 30% deposit by T/T in advance and the balance against the copy of B/L              |
| Shipment          | By sea,by air,by Express and your shipping agent is acceptable                     |
| Usage<br>Occasion | Home decor,Wedding Decoration,Wedding Favors,Decoration enhancement                |