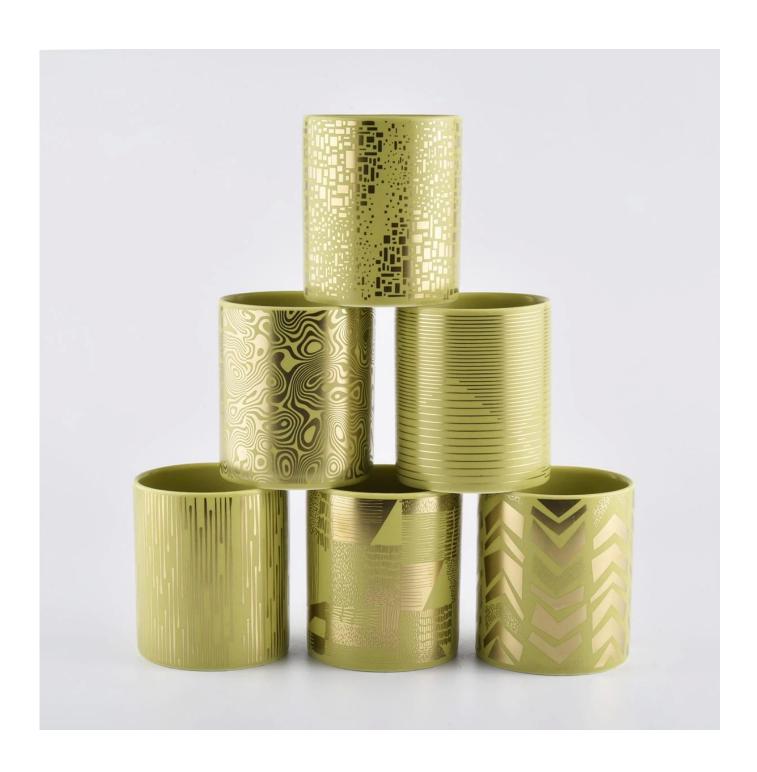

| product name | Leather Golden Ceramic Candle Container With Ceramic Lid |
|--------------|----------------------------------------------------------|
| Item         | SGXYT19120907                                            |

| Size                 | Top dia: 88mm Bottom dia: 88mm Height: 101mm Weight: 381g Capacity: 422ml Wholesale Handwork Unique Ceramic Scented Candle Jars With Metal Lids |
|----------------------|-------------------------------------------------------------------------------------------------------------------------------------------------|
| Capacity             | candle holders of different sizes etc. It's available                                                                                           |
| Sampling time        | 1.5 days if the shape and size of the products exist 2.15 days if you need a new shape and size of products                                     |
| package              | Regular safety packing 24pcs / 36pcs / 48pcs and so on for export carton with egg divider                                                       |
|                      | 4                                                                                                                                               |
| MOQ                  | 3000pcs                                                                                                                                         |
| MOQ<br>Delivery time | 3000pcs Within 55 days of order confirmation                                                                                                    |
|                      |                                                                                                                                                 |