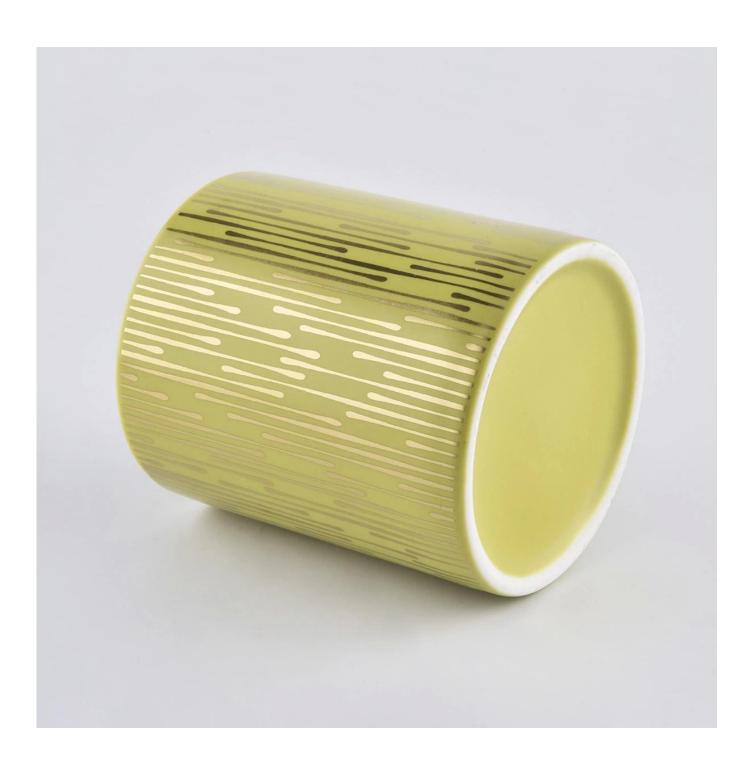

| product name | Leather Golden Ceramic Candle Container With Ceramic Lid |
|--------------|----------------------------------------------------------|
| Item         | SGXYT19120907                                            |

| Size                 | Top dia: 88mm Bottom dia: 88mm Height: 101mm Weight: 381g Capacity: 422ml Wholesale Handwork Unique Ceramic Scented Candle Jars With Metal Lids |
|----------------------|-------------------------------------------------------------------------------------------------------------------------------------------------|
| Capacity             | candle holders of different sizes etc. It's available                                                                                           |
| Sampling time        | 1.5 days if the shape and size of the products exist 2.15 days if you need a new shape and size of products                                     |
| package              | Regular safety packing 24pcs / 36pcs / 48pcs and so on for export carton with egg divider                                                       |
|                      | 4                                                                                                                                               |
| MOQ                  | 3000pcs                                                                                                                                         |
| MOQ<br>Delivery time | 3000pcs Within 55 days of order confirmation                                                                                                    |
|                      |                                                                                                                                                 |