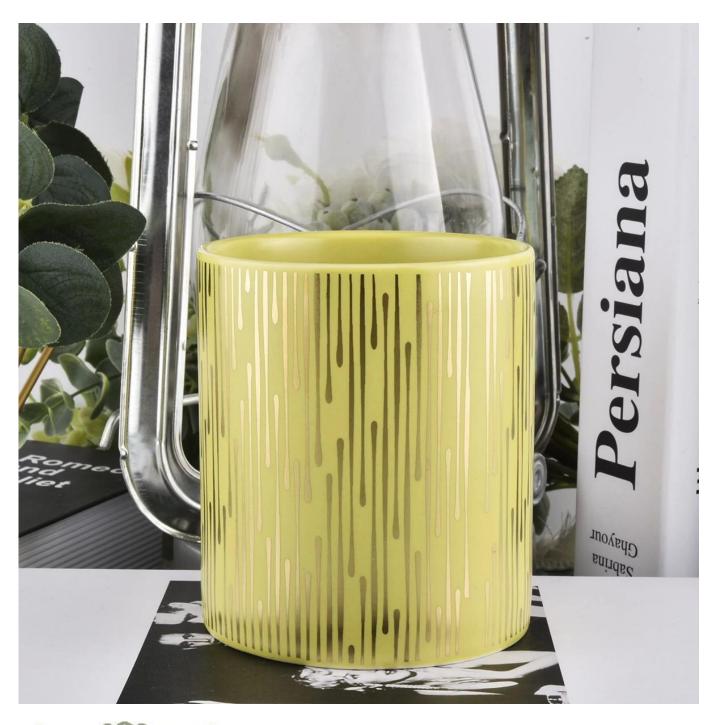

| product name | Leather Golden Ceramic Candle Container With Ceramic Lid |
|--------------|----------------------------------------------------------|
| Item         | SGXYT19120907                                            |

| Size                 | Top dia: 88mm Bottom dia: 88mm Height: 101mm Weight: 381g Capacity: 422ml Wholesale Handwork Unique Ceramic Scented Candle Jars With Metal Lids |
|----------------------|-------------------------------------------------------------------------------------------------------------------------------------------------|
| Capacity             | candle holders of different sizes etc. It's available                                                                                           |
| Sampling time        | 1.5 days if the shape and size of the products exist 2.15 days if you need a new shape and size of products                                     |
| package              | Regular safety packing 24pcs / 36pcs / 48pcs and so on for export carton with egg divider                                                       |
|                      | 4                                                                                                                                               |
| MOQ                  | 3000pcs                                                                                                                                         |
| MOQ<br>Delivery time | 3000pcs Within 55 days of order confirmation                                                                                                    |
|                      |                                                                                                                                                 |