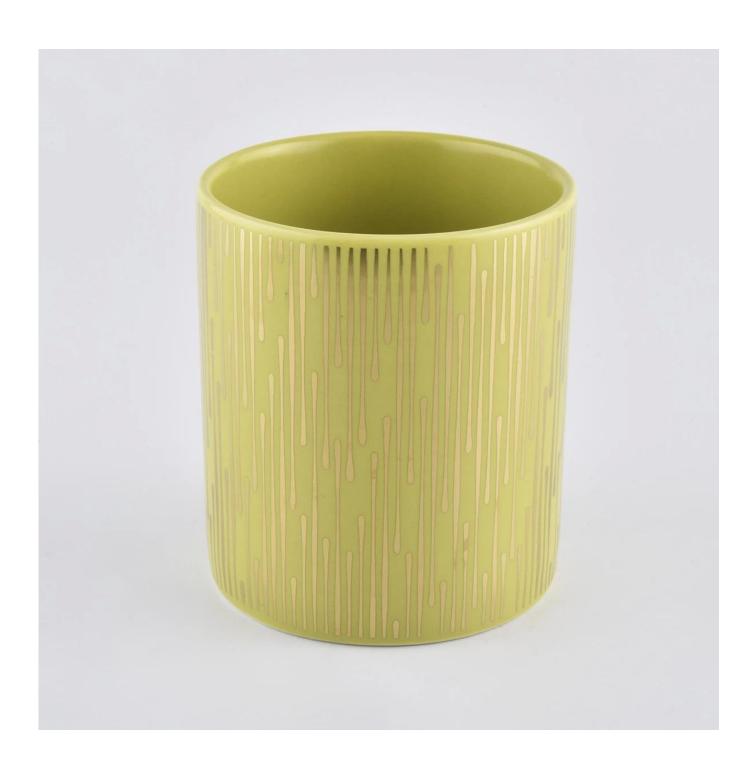

| product name | Leather Golden Ceramic Candle Container With Ceramic Lid |
|--------------|----------------------------------------------------------|
| Item         | SGXYT19120907                                            |

| Size                 | Top dia: 88mm Bottom dia: 88mm Height: 101mm Weight: 381g Capacity: 422ml Wholesale Handwork Unique Ceramic Scented Candle Jars With Metal Lids |
|----------------------|-------------------------------------------------------------------------------------------------------------------------------------------------|
| Capacity             | candle holders of different sizes etc. It's available                                                                                           |
| Sampling time        | 1.5 days if the shape and size of the products exist 2.15 days if you need a new shape and size of products                                     |
| package              | Regular safety packing 24pcs / 36pcs / 48pcs and so on for export carton with egg divider                                                       |
|                      | 4                                                                                                                                               |
| MOQ                  | 3000pcs                                                                                                                                         |
| MOQ<br>Delivery time | 3000pcs Within 55 days of order confirmation                                                                                                    |
|                      |                                                                                                                                                 |