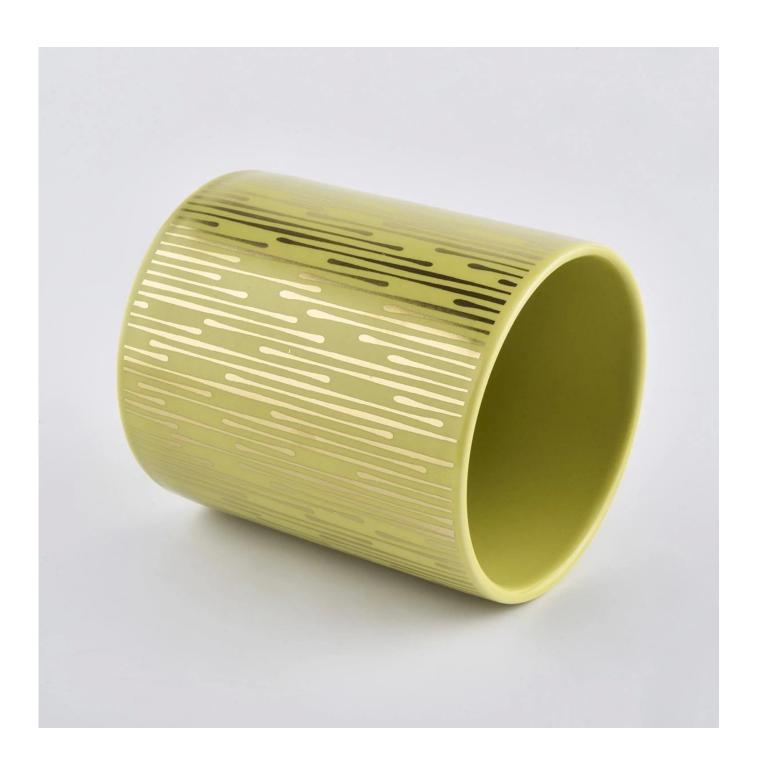

| product name | Leather Golden Ceramic Candle Container With Ceramic Lid |
|--------------|----------------------------------------------------------|
| Item         | SGXYT19120907                                            |

| Size                 | Top dia: 88mm Bottom dia: 88mm Height: 101mm Weight: 381g Capacity: 422ml Wholesale Handwork Unique Ceramic Scented Candle Jars With Metal Lids |
|----------------------|-------------------------------------------------------------------------------------------------------------------------------------------------|
| Capacity             | candle holders of different sizes etc. It's available                                                                                           |
| Sampling time        | 1.5 days if the shape and size of the products exist 2.15 days if you need a new shape and size of products                                     |
| package              | Regular safety packing 24pcs / 36pcs / 48pcs and so on for export carton with egg divider                                                       |
|                      | 4                                                                                                                                               |
| MOQ                  | 3000pcs                                                                                                                                         |
| MOQ<br>Delivery time | 3000pcs Within 55 days of order confirmation                                                                                                    |
|                      |                                                                                                                                                 |