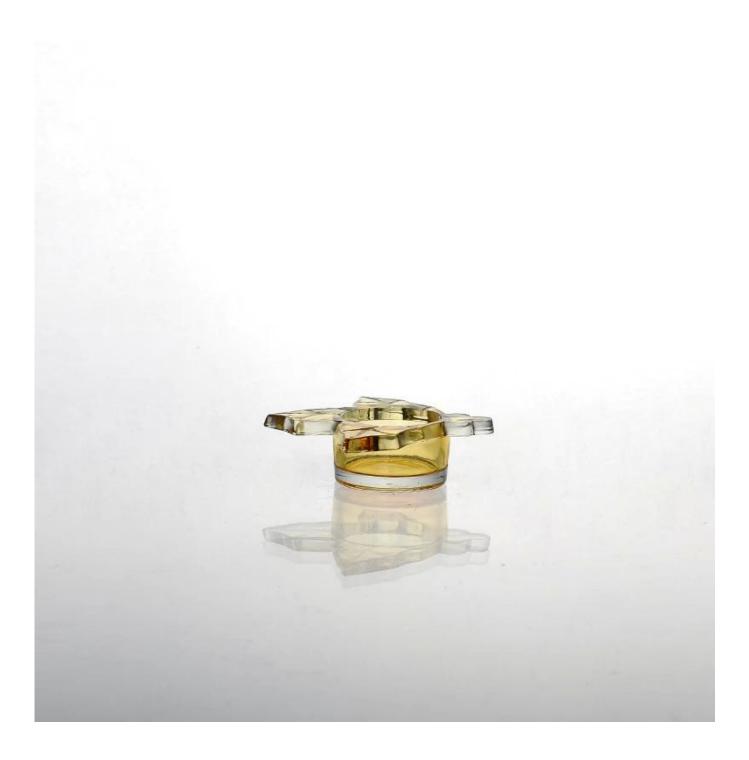

| <b>Produ</b>     | Ict Details Every day is sunny day                                         |
|------------------|----------------------------------------------------------------------------|
| Item No.         | SG14122425                                                                 |
| Material         | Hight white glass                                                          |
| Process          | Machine made                                                               |
| Samples time     | 1. 5 days if at exist shaped and size of glass                             |
|                  | 2. 15 days if need new shape or size of glass                              |
| Packing          | Normal packing,6 pcs into inner box, 72 pcs per carton                     |
| Product Capacity | 500,000~1,000,000 pcs per month                                            |
| Delivery time    | Within 35 days after the sample and order confirmed                        |
| Payment terms    | 30% deposit by T/T in advance and the balance against the copy of B/L      |
| Shipment         | By sea, by air, by Express and your shipping agent is acceptable           |
|                  | 1. Machine made glass tealight candle holder with high quality             |
| Product Features | 2. Suitable for used in hotel, home, etc.                                  |
|                  | 3. It is eco-friendly                                                      |
|                  | 4. Meet FDA test & CA 65 test                                              |
| For your choices | 1. Different designs and sizes for choice                                  |
|                  | 2 .Any color painted, frost, electroplate, pattern laser carver processing |
|                  | 3. Special package like shrink wrap, color gift box, white gift box etc.   |
|                  | 4. We have exclusive workers for quality control                           |
|                  | 5. We have professional workshop and warehouse to ensure the delivery time |

## colored glass candle cup

decoration glass candle holder

clear candlestick glass