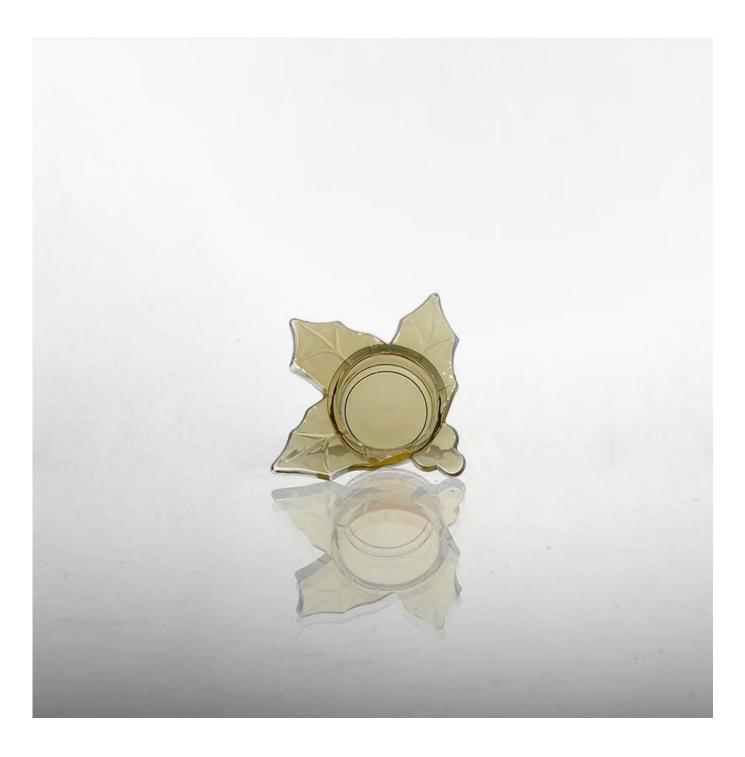

| <b>Produ</b>     | Ict Details Every day is sunny day                                         |
|------------------|----------------------------------------------------------------------------|
| Item No.         | SG14122425                                                                 |
| Material         | Hight white glass                                                          |
| Process          | Machine made                                                               |
| Samples time     | 1. 5 days if at exist shaped and size of glass                             |
|                  | 2. 15 days if need new shape or size of glass                              |
| Packing          | Normal packing,6 pcs into inner box, 72 pcs per carton                     |
| Product Capacity | 500,000~1,000,000 pcs per month                                            |
| Delivery time    | Within 35 days after the sample and order confirmed                        |
| Payment terms    | 30% deposit by T/T in advance and the balance against the copy of B/L      |
| Shipment         | By sea, by air, by Express and your shipping agent is acceptable           |
|                  | 1. Machine made glass tealight candle holder with high quality             |
| Product Features | 2. Suitable for used in hotel, home, etc.                                  |
|                  | 3. It is eco-friendly                                                      |
|                  | 4. Meet FDA test & CA 65 test                                              |
| For your choices | 1. Different designs and sizes for choice                                  |
|                  | 2 .Any color painted, frost, electroplate, pattern laser carver processing |
|                  | 3. Special package like shrink wrap, color gift box, white gift box etc.   |
|                  | 4. We have exclusive workers for quality control                           |
|                  | 5. We have professional workshop and warehouse to ensure the delivery time |

## colored glass candle cup

decoration glass candle holder

clear candlestick glass