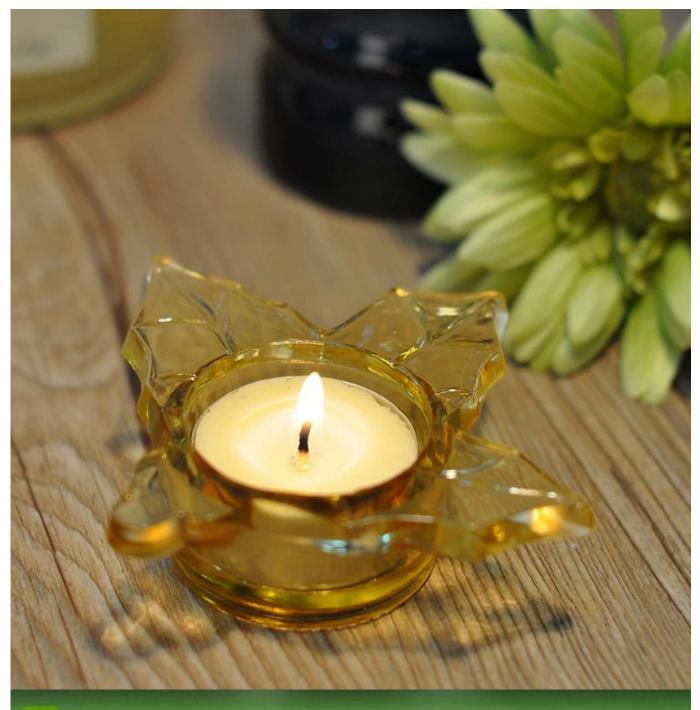

| <b>Produ</b>     | Ict Details Every day is sunny day                                         |
|------------------|----------------------------------------------------------------------------|
| Item No.         | SG14122425                                                                 |
| Material         | Hight white glass                                                          |
| Process          | Machine made                                                               |
| Samples time     | 1. 5 days if at exist shaped and size of glass                             |
|                  | 2. 15 days if need new shape or size of glass                              |
| Packing          | Normal packing,6 pcs into inner box, 72 pcs per carton                     |
| Product Capacity | 500,000~1,000,000 pcs per month                                            |
| Delivery time    | Within 35 days after the sample and order confirmed                        |
| Payment terms    | 30% deposit by T/T in advance and the balance against the copy of B/L      |
| Shipment         | By sea, by air, by Express and your shipping agent is acceptable           |
|                  | 1. Machine made glass tealight candle holder with high quality             |
| Product Features | 2. Suitable for used in hotel, home, etc.                                  |
|                  | 3. It is eco-friendly                                                      |
|                  | 4. Meet FDA test & CA 65 test                                              |
| For your choices | 1. Different designs and sizes for choice                                  |
|                  | 2 .Any color painted, frost, electroplate, pattern laser carver processing |
|                  | 3. Special package like shrink wrap, color gift box, white gift box etc.   |
|                  | 4. We have exclusive workers for quality control                           |
|                  | 5. We have professional workshop and warehouse to ensure the delivery time |

## colored glass candle cup

decoration glass candle holder

clear candlestick glass