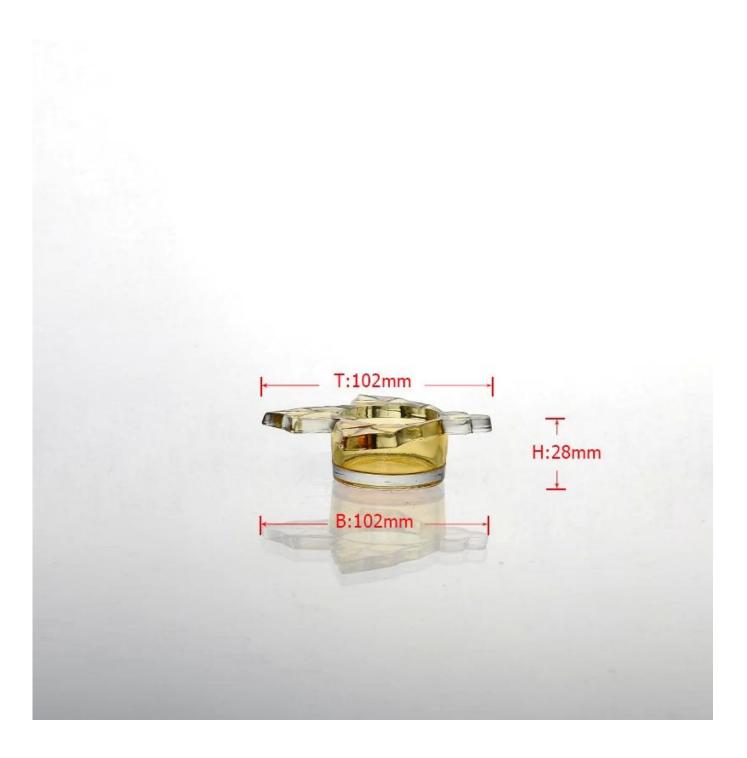

| <b>Produ</b>     | Ict Details Every day is sunny day                                         |
|------------------|----------------------------------------------------------------------------|
| Item No.         | SG14122425                                                                 |
| Material         | Hight white glass                                                          |
| Process          | Machine made                                                               |
| Samples time     | 1. 5 days if at exist shaped and size of glass                             |
|                  | 2. 15 days if need new shape or size of glass                              |
| Packing          | Normal packing,6 pcs into inner box, 72 pcs per carton                     |
| Product Capacity | 500,000~1,000,000 pcs per month                                            |
| Delivery time    | Within 35 days after the sample and order confirmed                        |
| Payment terms    | 30% deposit by T/T in advance and the balance against the copy of B/L      |
| Shipment         | By sea, by air, by Express and your shipping agent is acceptable           |
|                  | 1. Machine made glass tealight candle holder with high quality             |
| Product Features | 2. Suitable for used in hotel, home, etc.                                  |
|                  | 3. It is eco-friendly                                                      |
|                  | 4. Meet FDA test & CA 65 test                                              |
| For your choices | 1. Different designs and sizes for choice                                  |
|                  | 2 .Any color painted, frost, electroplate, pattern laser carver processing |
|                  | 3. Special package like shrink wrap, color gift box, white gift box etc.   |
|                  | 4. We have exclusive workers for quality control                           |
|                  | 5. We have professional workshop and warehouse to ensure the delivery time |