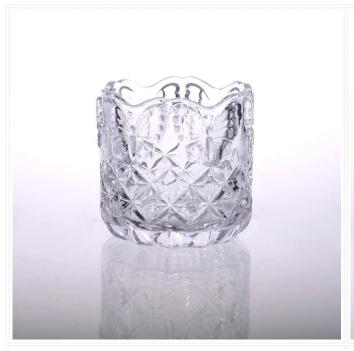

Glass candle holder with butterfly logo

special glass candle holder cup

Our factory: