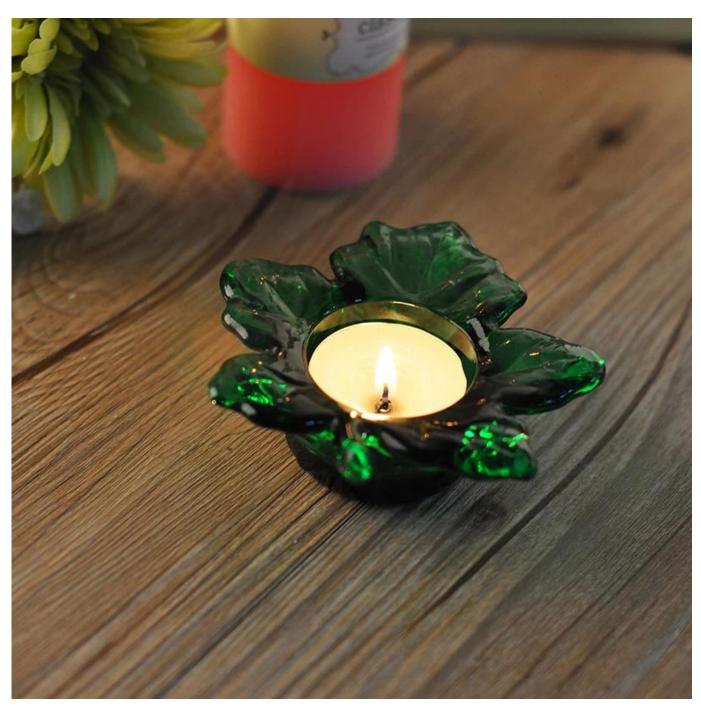

Glass candle holder with butterfly logo

special glass candle holder cup

Our factory: