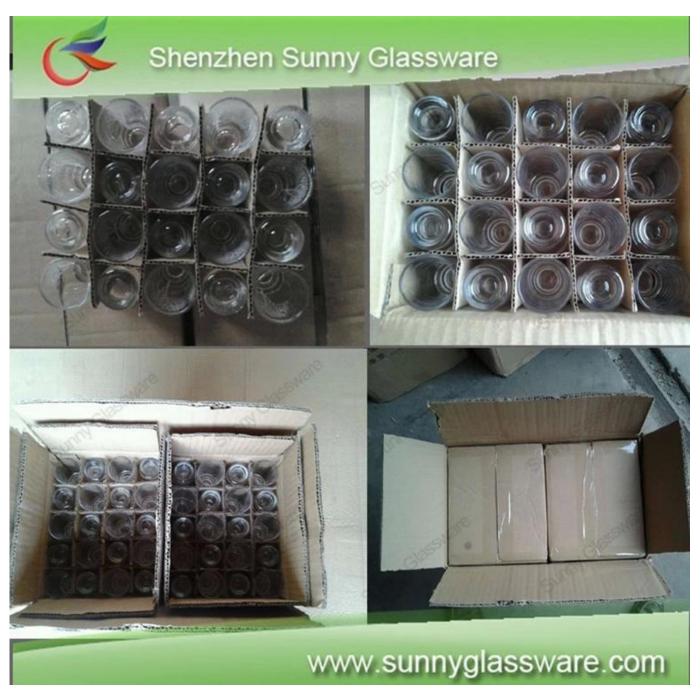

## Product detail:

| Item No.         | SG14122210                                                                                                                                                                                                                                                                                                                                              |
|------------------|---------------------------------------------------------------------------------------------------------------------------------------------------------------------------------------------------------------------------------------------------------------------------------------------------------------------------------------------------------|
| Material         | High white glass                                                                                                                                                                                                                                                                                                                                        |
| Color            | Clear                                                                                                                                                                                                                                                                                                                                                   |
| Craft            | machine pressed                                                                                                                                                                                                                                                                                                                                         |
| Samples time     | <ol> <li>5 days if at exit shaped and size of glass</li> <li>15 days if need new shape or size of glass</li> </ol>                                                                                                                                                                                                                                      |
| Packing          | Normal packing,144 pcs into export carton,carton with cardboard divider                                                                                                                                                                                                                                                                                 |
| Product Capacity | 500,000~1,000,000 pcs per month                                                                                                                                                                                                                                                                                                                         |
| Delivery time    | Within 35 days after the sample and order confirmed                                                                                                                                                                                                                                                                                                     |
| Payment terms    | 30% deposit by T/T in advance and the balance against the copy of B/L                                                                                                                                                                                                                                                                                   |
| Shipment         | By sea,by air,by Express and your shipping agent is acceptable                                                                                                                                                                                                                                                                                          |
| Product Features | <ol> <li>Machine pressed</li> <li>Suitable for used in pub, hotel, restaurants, home,etc</li> <li>Professional Q/C for quality control</li> <li>Competitive price and quality</li> <li>Meet FDA test ,CA 65 test and food grade</li> </ol>                                                                                                              |
| For your choices | <ol> <li>Any logo printing on the glass body</li> <li>Any color painted, frost, electroplate, pattern laser carver for the finish</li> <li>Special package like shrink wrap, color gift box, white gift box etc</li> <li>Open new mould for the glass, wood, plastic or metal as you like</li> <li>Different size and shapes meet your needs</li> </ol> |