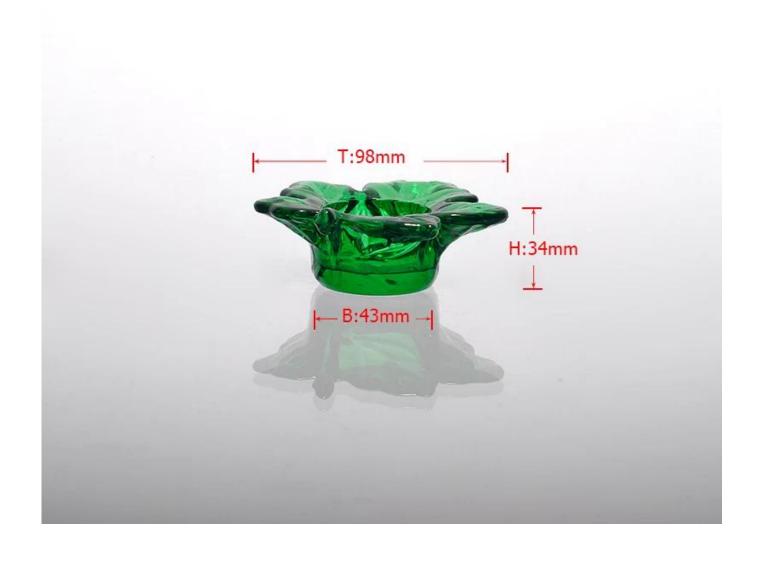

## Product detail:

| Item No.         | SG14122210                                                                                                                                                                                                                                                                                                                                              |
|------------------|---------------------------------------------------------------------------------------------------------------------------------------------------------------------------------------------------------------------------------------------------------------------------------------------------------------------------------------------------------|
| Material         | High white glass                                                                                                                                                                                                                                                                                                                                        |
| Color            | Clear                                                                                                                                                                                                                                                                                                                                                   |
| Craft            | machine pressed                                                                                                                                                                                                                                                                                                                                         |
| Samples time     | <ol> <li>5 days if at exit shaped and size of glass</li> <li>15 days if need new shape or size of glass</li> </ol>                                                                                                                                                                                                                                      |
| Packing          | Normal packing,144 pcs into export carton,carton with cardboard divider                                                                                                                                                                                                                                                                                 |
| Product Capacity | 500,000~1,000,000 pcs per month                                                                                                                                                                                                                                                                                                                         |
| Delivery time    | Within 35 days after the sample and order confirmed                                                                                                                                                                                                                                                                                                     |
| Payment terms    | 30% deposit by T/T in advance and the balance against the copy of B/L                                                                                                                                                                                                                                                                                   |
| Shipment         | By sea,by air,by Express and your shipping agent is acceptable                                                                                                                                                                                                                                                                                          |
| Product Features | <ol> <li>Machine pressed</li> <li>Suitable for used in pub, hotel, restaurants, home,etc</li> <li>Professional Q/C for quality control</li> <li>Competitive price and quality</li> <li>Meet FDA test ,CA 65 test and food grade</li> </ol>                                                                                                              |
| For your choices | <ol> <li>Any logo printing on the glass body</li> <li>Any color painted, frost, electroplate, pattern laser carver for the finish</li> <li>Special package like shrink wrap, color gift box, white gift box etc</li> <li>Open new mould for the glass, wood, plastic or metal as you like</li> <li>Different size and shapes meet your needs</li> </ol> |