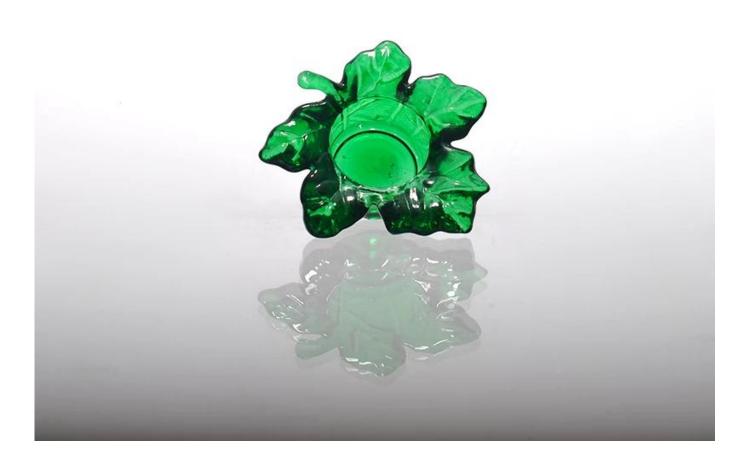

Glass candle holder with butterfly logo

special glass candle holder cup

Our factory: