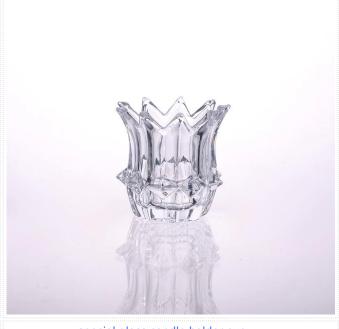

Glass candle holder with butterfly logo

special glass candle holder cup

Our factory: