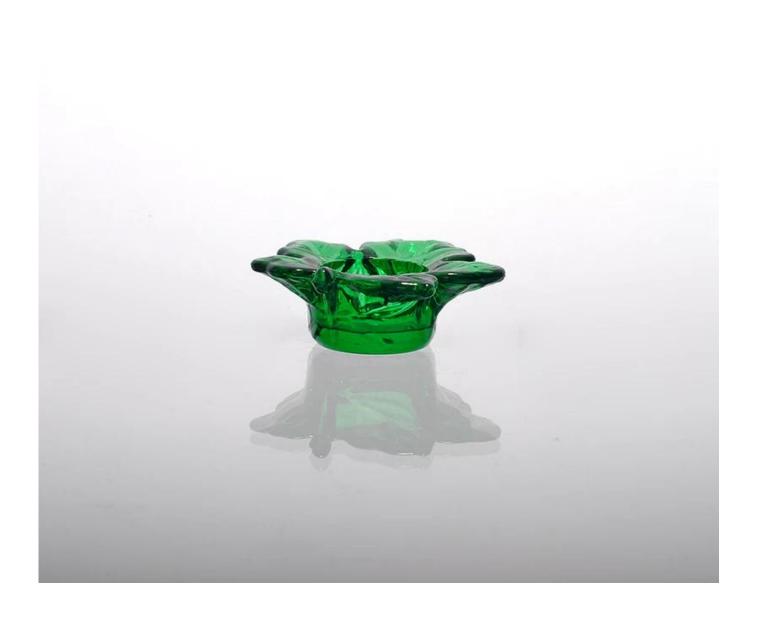

Glass candle holder with butterfly logo

special glass candle holder cup

Our factory: