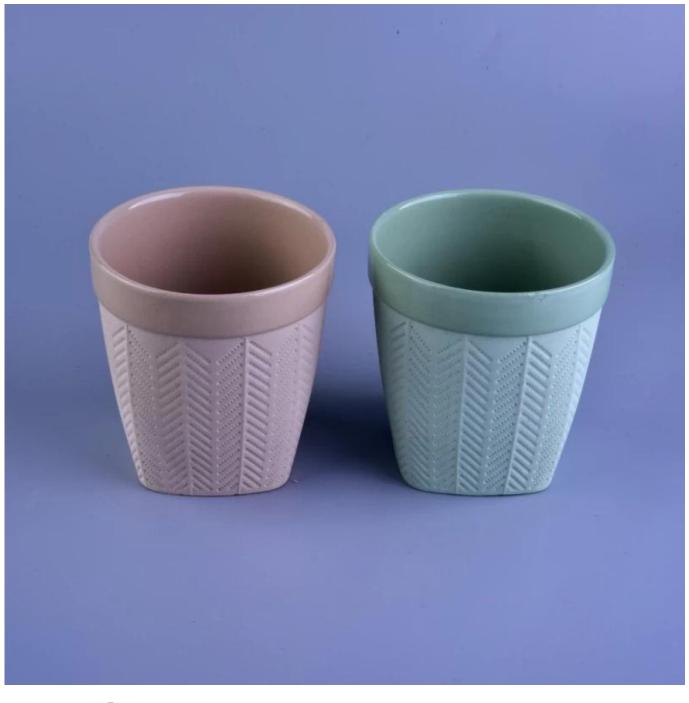

## Latest design home decoration for color white ceramic candle holders

| Item Name       | Latest design home decoration for color white ceramic candle holders                                                                                                                                  |
|-----------------|-------------------------------------------------------------------------------------------------------------------------------------------------------------------------------------------------------|
| ltem No.        | SGYB16110910                                                                                                                                                                                          |
| Size            | Top dia: 10.2cm<br>Bottom dia: 7cm<br>Height: 10.5cm<br>Weight: 324g<br>Capacity: 470ml                                                                                                               |
| Brand name      | Custom                                                                                                                                                                                                |
| Sample time     | <ol> <li>5 days to exist in the shape and size of the products</li> <li>15 days if you need new shape and size of products</li> </ol>                                                                 |
| Packing         | Security packaging normal 24pcs / 36pcs / 48pcs per carton etc. export with egg divider                                                                                                               |
| Моq             | 5,000pcs                                                                                                                                                                                              |
| Delivery time   | Within 35 days after order confirmed                                                                                                                                                                  |
| Payment terms   | 30% deposit by T / T in advance, the balance after showing the copy of B / L                                                                                                                          |
| Product Feature | <ol> <li>High quality and competitive prices</li> <li>Meet FDA, SGS, LFGB test etc.</li> <li>Eco-friendly</li> <li>Widely applies to wedding, party, house, bar etc.</li> <li>Machine made</li> </ol> |