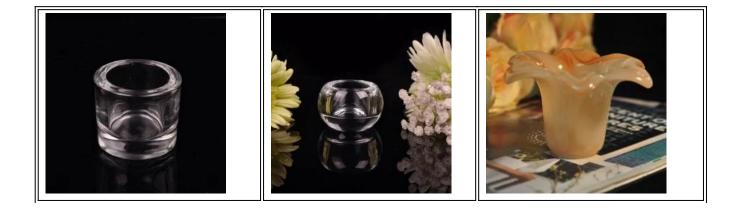

<u>Cylinder tealight candle</u> <u>holder</u> <u>Round small tealight</u> <u>holder</u> Flower shape cylinder jade amber color decorative glass candle jar candle holder

Factory Show