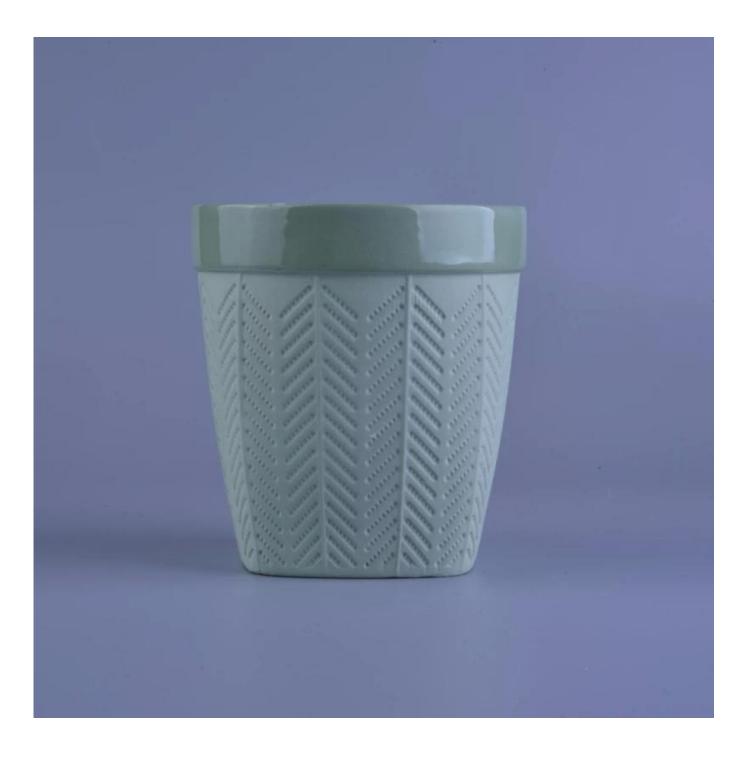

## Latest design home decoration for color white ceramic candle holders

| Item Name       | Latest design home decoration for color white ceramic candle holders                                                                                                                                  |
|-----------------|-------------------------------------------------------------------------------------------------------------------------------------------------------------------------------------------------------|
| ltem No.        | SGYB16110910                                                                                                                                                                                          |
| Size            | Top dia: 10.2cm<br>Bottom dia: 7cm<br>Height: 10.5cm<br>Weight: 324g<br>Capacity: 470ml                                                                                                               |
| Brand name      | Custom                                                                                                                                                                                                |
| Sample time     | <ol> <li>5 days to exist in the shape and size of the products</li> <li>15 days if you need new shape and size of products</li> </ol>                                                                 |
| Packing         | Security packaging normal 24pcs / 36pcs / 48pcs per carton etc. export with egg divider                                                                                                               |
| Моq             | 5,000pcs                                                                                                                                                                                              |
| Delivery time   | Within 35 days after order confirmed                                                                                                                                                                  |
| Payment terms   | 30% deposit by T / T in advance, the balance after showing the copy of B / L                                                                                                                          |
| Product Feature | <ol> <li>High quality and competitive prices</li> <li>Meet FDA, SGS, LFGB test etc.</li> <li>Eco-friendly</li> <li>Widely applies to wedding, party, house, bar etc.</li> <li>Machine made</li> </ol> |