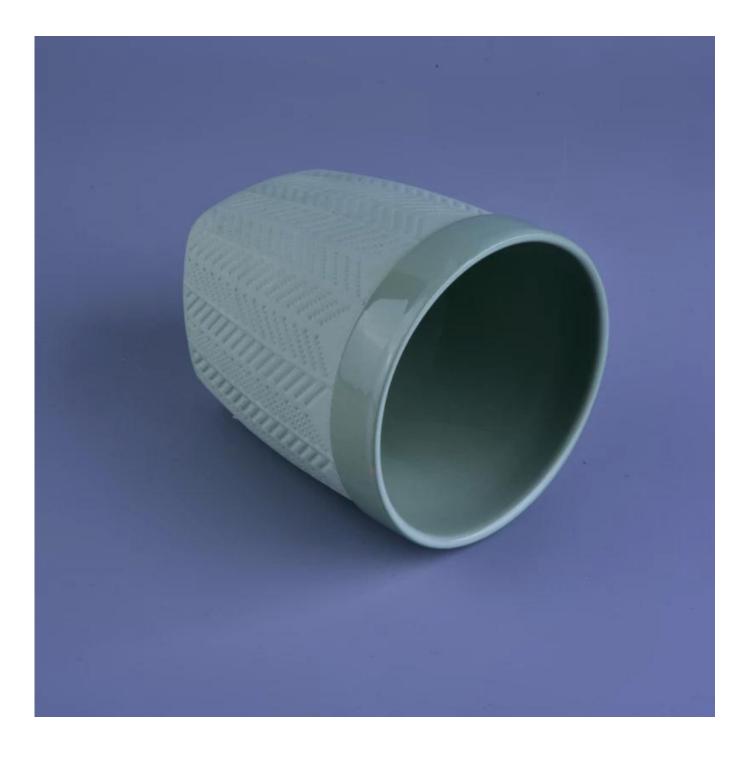

## Latest design home decoration for color white ceramic candle holders

| Item Name       | Latest design home decoration for color white ceramic candle holders                                                                                                                                  |
|-----------------|-------------------------------------------------------------------------------------------------------------------------------------------------------------------------------------------------------|
| ltem No.        | SGYB16110910                                                                                                                                                                                          |
| Size            | Top dia: 10.2cm<br>Bottom dia: 7cm<br>Height: 10.5cm<br>Weight: 324g<br>Capacity: 470ml                                                                                                               |
| Brand name      | Custom                                                                                                                                                                                                |
| Sample time     | <ol> <li>5 days to exist in the shape and size of the products</li> <li>15 days if you need new shape and size of products</li> </ol>                                                                 |
| Packing         | Security packaging normal 24pcs / 36pcs / 48pcs per carton etc. export with egg divider                                                                                                               |
| Моq             | 5,000pcs                                                                                                                                                                                              |
| Delivery time   | Within 35 days after order confirmed                                                                                                                                                                  |
| Payment terms   | 30% deposit by T / T in advance, the balance after showing the copy of B / L                                                                                                                          |
| Product Feature | <ol> <li>High quality and competitive prices</li> <li>Meet FDA, SGS, LFGB test etc.</li> <li>Eco-friendly</li> <li>Widely applies to wedding, party, house, bar etc.</li> <li>Machine made</li> </ol> |