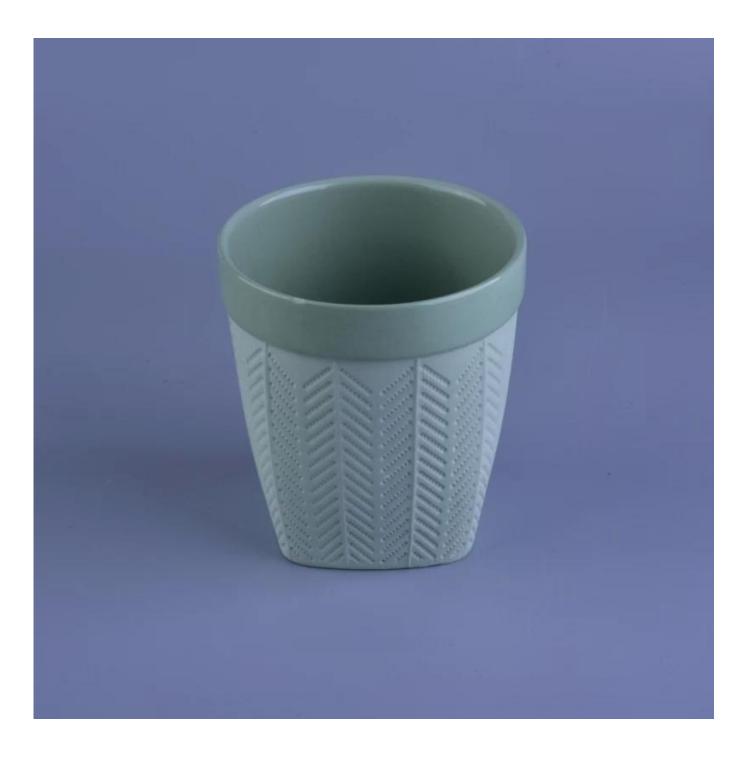

## Latest design home decoration for color white ceramic candle holders

| Item Name       | Latest design home decoration for color white ceramic candle holders                                                                                                                                  |
|-----------------|-------------------------------------------------------------------------------------------------------------------------------------------------------------------------------------------------------|
| ltem No.        | SGYB16110910                                                                                                                                                                                          |
| Size            | Top dia: 10.2cm<br>Bottom dia: 7cm<br>Height: 10.5cm<br>Weight: 324g<br>Capacity: 470ml                                                                                                               |
| Brand name      | Custom                                                                                                                                                                                                |
| Sample time     | <ol> <li>5 days to exist in the shape and size of the products</li> <li>15 days if you need new shape and size of products</li> </ol>                                                                 |
| Packing         | Security packaging normal 24pcs / 36pcs / 48pcs per carton etc. export with egg divider                                                                                                               |
| Моq             | 5,000pcs                                                                                                                                                                                              |
| Delivery time   | Within 35 days after order confirmed                                                                                                                                                                  |
| Payment terms   | 30% deposit by T / T in advance, the balance after showing the copy of B / L                                                                                                                          |
| Product Feature | <ol> <li>High quality and competitive prices</li> <li>Meet FDA, SGS, LFGB test etc.</li> <li>Eco-friendly</li> <li>Widely applies to wedding, party, house, bar etc.</li> <li>Machine made</li> </ol> |