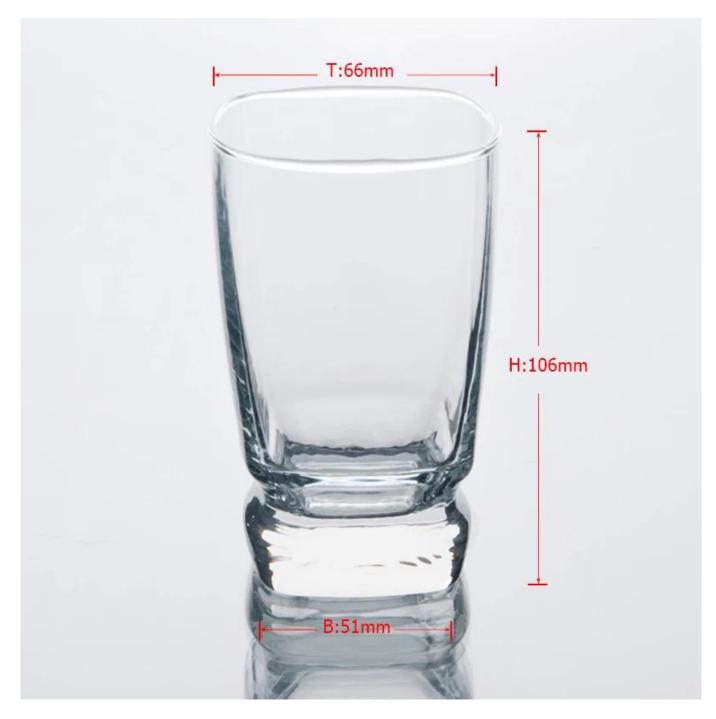

| 3. It is eco-friendly                                                      |
|                  | 4. Meet CE,FDA test,CA 65 test                                             |
|                  | 1. Different designs and sizes for choice                                  |
|                  | 2 .Any color painted, frost, electroplate, pattern laser carver processing |
| For your choices | 3. Special package like shrink wrap, color gift box, white gift box etc.   |
|                  | 4. We have exclusive workers for quality control                           |
|                  | 5. We have professional workshop and warehouse to ensure the delivery time |
|                  |                                                                            |

## **Product Photo:**





## **Related Products:**







## **Company Show:**



**Factory Show:** 



For more **glass** or any glassware,

please visit our website: http://www.okcandle.com/ Or here may help you know more about us: FAQ