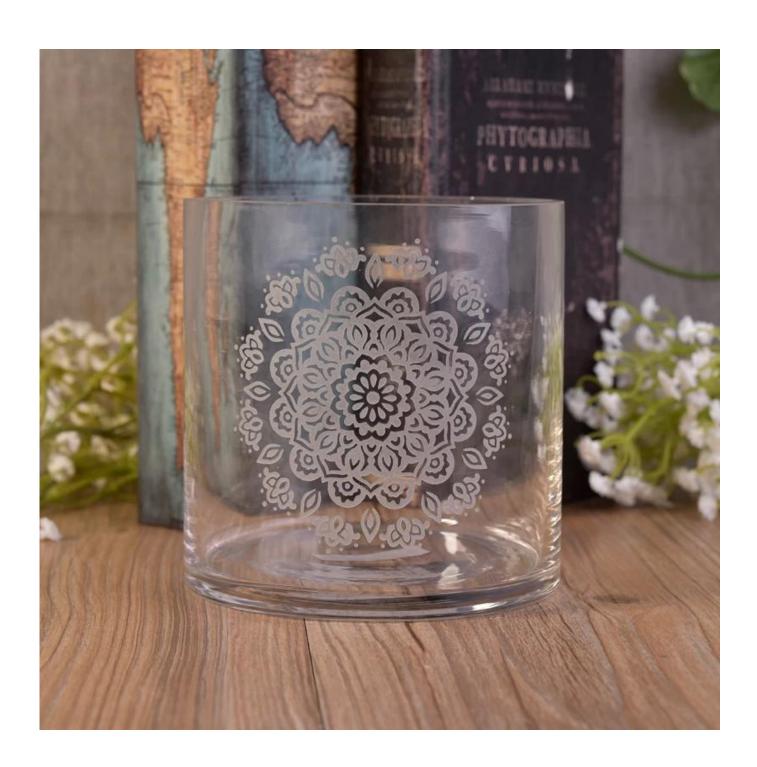

## Laser engraved flower clear glass candle holders

Shenzhen Sunny Glassware Co.,Ltd was established in 1992. We have been in this industry area for more than 20 years, as a professional manufacturer, we specialized in designing glassware, manufacturing glassware as well as exporting. Our products lines range from handmade to machine made. We already produced abundant products such as glass tumbler, borosilicate glass, shot glass, vase,bowl, candle holder, stemware, ashtray ,tabkeware, driking glass, etc. all the daily use glassware, in total there are more than 4,000 different styles. We have an excellent design team for innovative product creation and strict QC tearm for quality asurance. OEM/ODM serverice are supported as well.