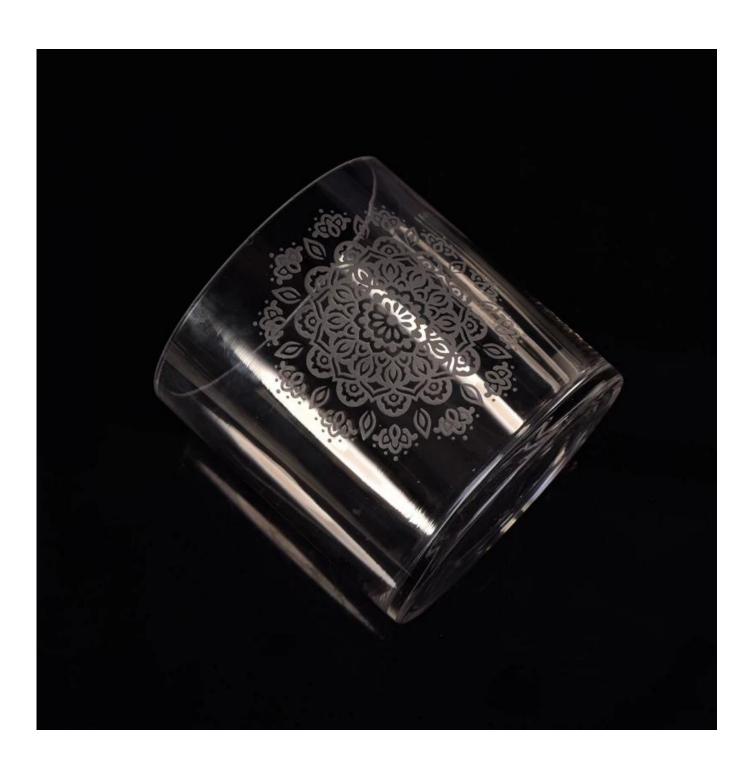

## Laser engraved flower clear glass candle holders

Shenzhen Sunny Glassware Co.,Ltd was established in 1992. We have been in this industry area for more than 20 years, as a professional manufacturer, we specialized in designing glassware, manufacturing glassware as well as exporting. Our products lines range from handmade to machine made. We already produced abundant products such as glass tumbler, borosilicate glass, shot glass, vase,bowl, candle holder, stemware, ashtray ,tabkeware, driking glass, etc. all the daily use glassware, in total there are more than 4,000 different styles. We have an excellent design team for innovative product creation and strict QC tearm for quality asurance. OEM/ODM serverice are supported as well.