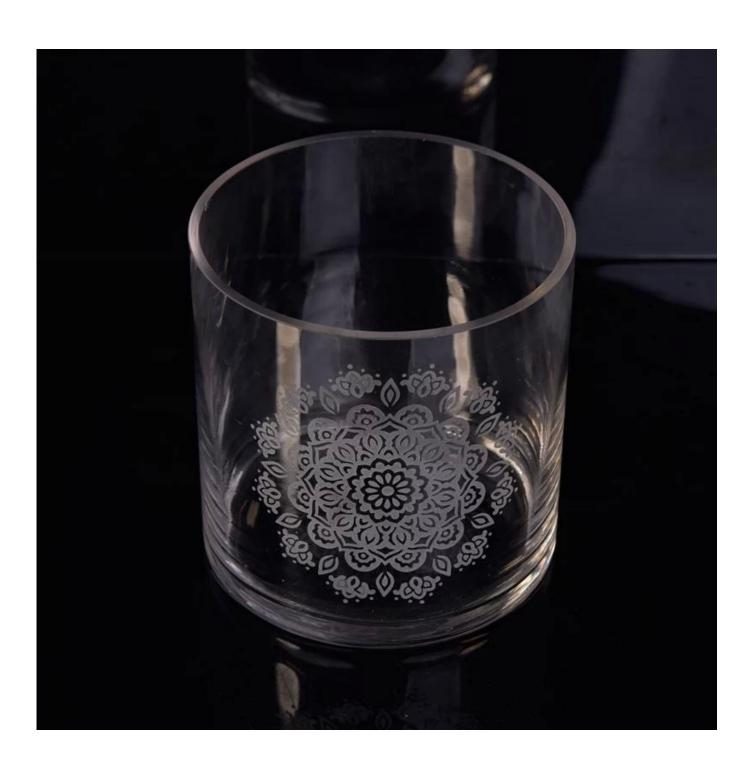

## Laser engraved flower clear glass candle holders

Shenzhen Sunny Glassware Co.,Ltd was established in 1992. We have been in this industry area for more than 20 years, as a professional manufacturer, we specialized in designing glassware, manufacturing glassware as well as exporting. Our products lines range from handmade to machine made. We already produced abundant products such as glass tumbler, borosilicate glass, shot glass, vase,bowl, candle holder, stemware, ashtray ,tabkeware, driking glass, etc. all the daily use glassware, in total there are more than 4,000 different styles. We have an excellent design team for innovative product creation and strict QC tearm for quality asurance. OEM/ODM serverice are supported as well.