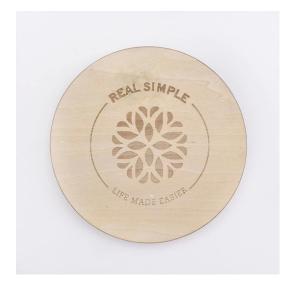

### Laser Engraved Pine Wood Lids For Candle Jars



### No second Co.in China

Our design team achieve Customers' Ideas becoming creative fragrance products and sell them very well





### No second Co.in China

Our QC is more QC than our customer's QC

**Process Crafts** 

## **DEEP PROCESSING**



# **01** ELECTROPLATING

# **02** LASER ENGRAVING





**03** SPRAYING

## **04** VACUUM ELECTROPLATING





**05** SCREEN PRINTING Mono-On

### Product Details

### Why choose Sunny Glassware Candle holders



#### Unique market advantage

- . Focus on designs
- . candle holder supplier for 80% USA fragrance brand
- . AQL plus 6 strict and sunny QC test standards
- . Maintain quality consistent with sample and quality product

#### **Ceremony design awareness**

Designed by award winning professional in SG . Received a very admirable NEST fragrance . Friend or business relationship gift . Relaxation and romantic life





#### Flexible size design allows your market to grow rapidly

item No:SGL19052956 Dia:113mm Height:15.6mm Weight:105g

#### MOQ:2000PCS

Custom designs and different sizes available

With our strong support, our customers are growing rapidly, from small labs to industry leaders.



## Packing & Shipping

# **Different From The Peer**

Own professional shipping company( Shenzh