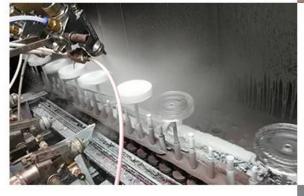

## **DEEP PROCESSING**

# **02** LASER ENGRAVING

**03** SPRAYING

## **04** VACUUM ELECTROPLATING

**05** SCREEN PRINTING Mono-On