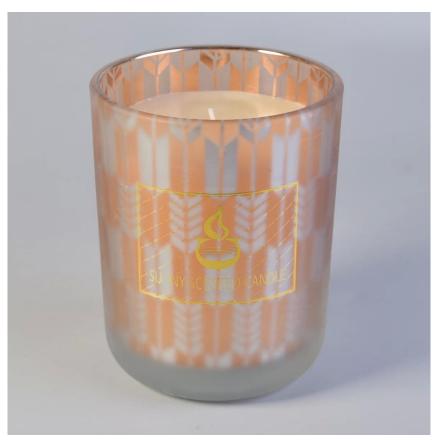

# Flexible size design can quickly expand your market

Top dia 100MM
Bottom dia 85MM
Height 125MM
Capacity 630ML
Weight: 611g

We turn your ideas into creative fragrance products and sell them in the local market.

#### **Product Features**

- 1. Home decoration glass candle jar of high quality.
- 2. Suitable for use in hotel, wedding, etc.
- 3. Meet the ASTM test product features.

#### For you to choose

- 1. A variety of designs and sizes to choose from.
- 2. Any color painting, cutting, plating, laser model processing tool.
- 3. Special packaging for shrink film, color gift box, white gift box, etc.
- 4. We have quality control commissioners.
- 5. We have professional workshops and warehouses to ensure delivery time.