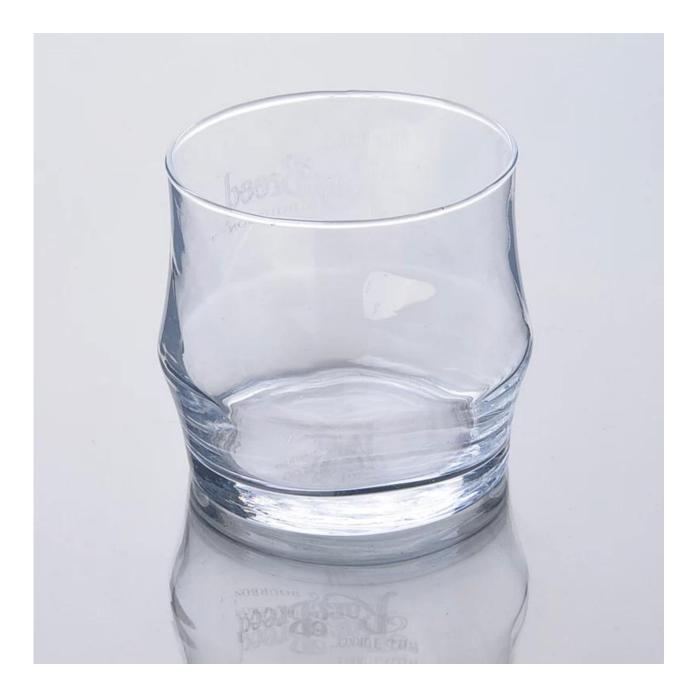

ssed glass cup with high quality                             |
| 2. Suitable for used in hotel, home, etc.                                  |
| 3. It is eco-friendly                                                      |
| 4. Meet CE & FDA test & CA 65 test                                         |
| 1. Different designs and sizes for choice                                  |
| 2 .Any color painted, frost, electroplate, pattern laser carver processing |
| 3. Special package like shrink wrap, color gift box, white gift box etc.   |
| 4. We have exclusive workers for quality control                           |
| 5. We have professional workshop and warehouse to ensure the delivery time |
|                                                                            |

#### **Product Photo:**





## **Related Products:**





## www.sunnyglassware.com



Company show:









# Our factory:





## **Certification:**









Method of application:

- 1. Using it under guide of the adult
- 2. Washing it with clean or boiling water before usage
- 3. No touching the rim of glass cup,try to take the bottom or the handle of it

Cautions:

- 1. Beer, red wine, white wine, beverage or hot water not be too full
- 2. To avoid to hurt your children's hand , please put it in the place where they can't reach
- 3. Avoid dropping ,Collision and strong impact
- 4. Not available for microwave oven
- 5. To prevent it from cracking, do not put it over open fire directly

For more <u>blown glass cup</u> or any glassware, please visit our website: http://www.okcandle.com/ Or here may help you kn