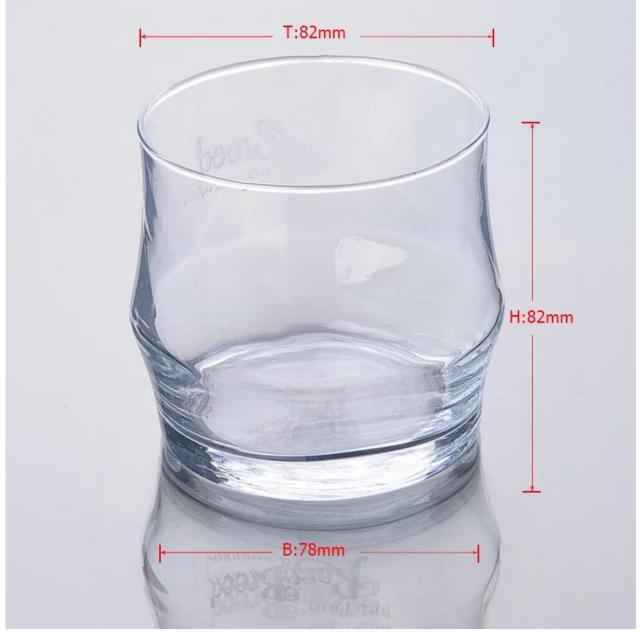

ed glass cup with high quality                             |
| 2. Suitable for used in hotel, home, etc.                                  |
| 3. It is eco-friendly                                                      |
| 4. Meet CE & FDA test & CA 65 test                                         |
| 1. Different designs and sizes for choice                                  |
| 2 .Any color painted, frost, electroplate, pattern laser carver processing |
| 3. Special package like shrink wrap, color gift box, white gift box etc.   |
| 4. We have exclusive workers for quality control                           |
| 5. We have professional workshop and warehouse to ensure the delivery time |
|                                                                            |

#### **Product Photo:**





## **Related Products:**





## www.sunnyglassware.com



Company show:









# Our factory:





## **Certification:**









Method of application:

- 1. Using it under guide of the adult
- 2. Washing it with clean or boiling water before usage
- 3. No touching the rim of glass cup,try to take the bottom or the handle of it

Cautions:

- 1. Beer, red wine, white wine, beverage or hot water not be too full
- 2. To avoid to hurt your children's hand , please put it in the place where they can't reach
- 3. Avoid dropping ,Collision and strong impact
- 4. Not available for microwave oven
- 5. To prevent it from cracking, do not put it over open fire directly

For more <u>blown glass cup</u> or any glassware, please visit our website: http://www.okcandle.com/ Or here may help you know