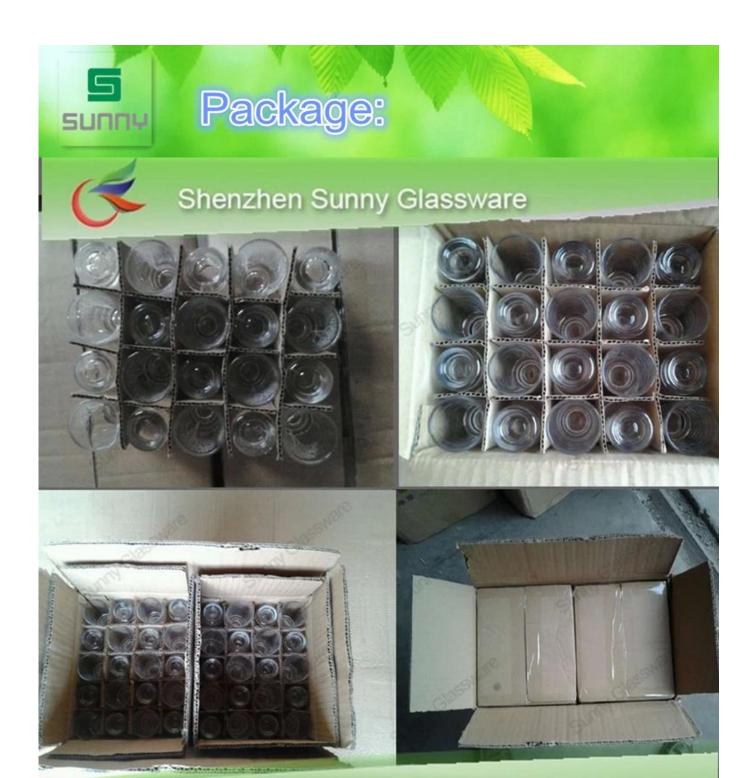

### **Product Details:**

| SJS81211                                                                   |
|----------------------------------------------------------------------------|
| High white glass                                                           |
| Machine blown                                                              |
| 1. 5 days if at exit shaped and size of glass                              |
| 2. 15 days if need new shape or size of glass                              |
| Normal packing,72 pcs into export carton, carton with cardboard divider    |
| 500,000~1,000,000 pcs per month                                            |
| Within 35 days after the sample and order confirmed                        |
| 30% deposit by T/T in advance and the balance against the copy of B/L      |
| By sea, by air, by Express and your shipping agent is acceptable           |
| 1. Machine pressed glass cup with high quality                             |
| 2. Suitable for used in hotel, home, etc.                                  |
| 3. It is eco-friendly                                                      |
| 4. Meet CE & FDA test & CA 65 test                                         |
| 1. Different designs and sizes for choice                                  |
| 2 .Any color painted, frost, electroplate, pattern laser carver processing |
| 3. Special package like shrink wrap, color gift box, white gift box etc.   |
| 4. We have exclusive workers for quality control                           |
| 5. We have professional workshop and warehouse to ensure the delivery time |
|                                                                            |