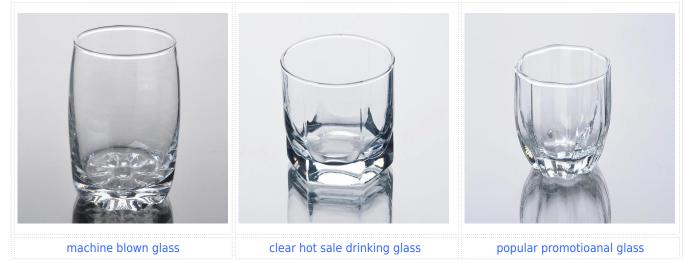

ty                             |
| 2. Suitable for used in hotel, home, etc.                                  |
| 3. It is eco-friendly                                                      |
| 4. Meet CE & FDA test & CA 65 test                                         |
| 1. Different designs and sizes for choice                                  |
| 2 .Any color painted, frost, electroplate, pattern laser carver processing |
| 3. Special package like shrink wrap, color gift box, white gift box etc.   |
| 4. We have exclusive workers for quality control                           |
| 5. We have professional workshop and warehouse to ensure the delivery time |
|                                                                            |

#### **Product Photo:**





## **Related Products:**





## www.sunnyglassware.com



Company show:









# Our factory:





## **Certification:**









Method of application:

- 1. Using it under guide of the adult
- 2. Washing it with clean or boiling water before usage
- 3. No touching the rim of glass cup,try to take the bottom or the handle of it

Cautions:

- 1. Beer, red wine, white wine, beverage or hot water not be too full
- 2. To avoid to hurt your children's hand , please put it in the place where they can't reach
- 3. Avoid dropping ,Collision and strong impact
- 4. Not available for microwave oven
- 5. To prevent it from cracking, do not put it over open fire directly

For more <u>blown glass cup</u> or any glassware, please visit our website: http://www.okcandle.com/ Or here may help you know more about us: **FAQ**