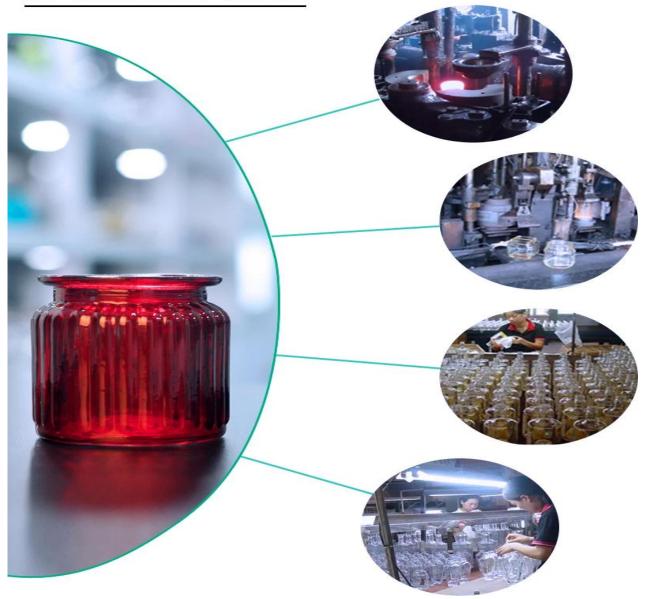

/li> <li>It is eco-friendly.</li> <li>meet CE &amp; FDA test</li> </ol>                                                                                                                                                                                                       |  |  |  |  |
| For your choices | <ol> <li>Different designs and sizes for choice.</li> <li>Any color painted, frost, electroplate, pattern laser carver processing;</li> <li>Special package like shrink wrap, color gift box, white gift box etc.</li> <li>We have exclusive workers for quality control.</li> <li>We have professional workshop and warehouse to ensure the delivery time</li> </ol> |  |  |  |  |

## **Product Photo:**









**Related Products:** 



## **Company Show:**



**Factory Show:** 



# IS Machine made



#### Method of application:

- 1. Using it under guide of the adult.
- 2. Washing it with clean or boiling water before usage.
- 3. No touching the rim of glass cup,try to take the bottom or the handle of it.

### **Cautions:**

- 1. To avoid to hurt your children's hand, please put it in the place where they can't reach.
- 2. Avoid dropping, Collision and strong impact .
- 3. Not available for microwave oven.
- 4. To prevent it from cracking, do not put it over open fire directly .

For more  $\underline{\text{glass candle holder}}$  or any glassware

please visit our website: http://www.okcandle.com/

Or here may help you know more about us: FAQ