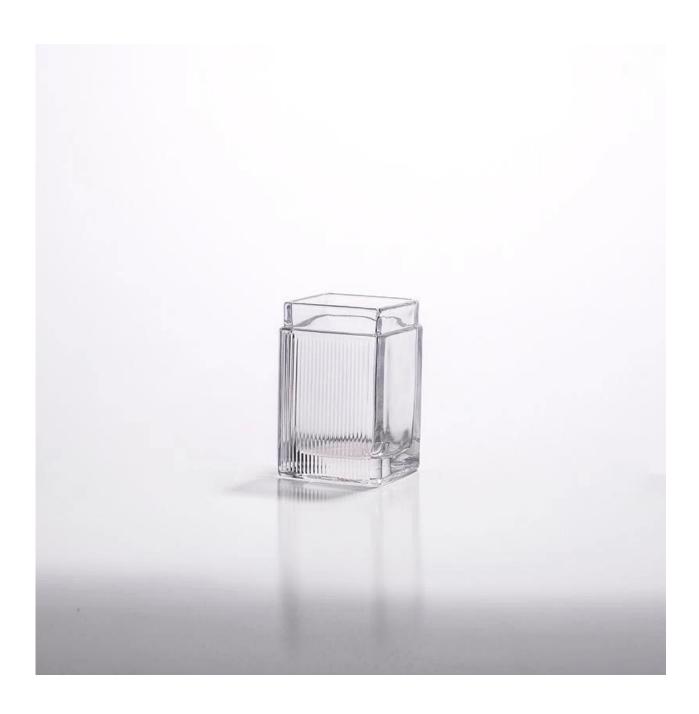

Features | <ol> <li>Is machine with high quality</li> <li>Suitable for used in church, home,, etc.</li> <li>It is eco-friendly.</li> <li>meet CE &amp; FDA test</li> </ol>                                                                                                                                                                                                       |  |  |  |  |
| For your choices | <ol> <li>Different designs and sizes for choice.</li> <li>Any color painted, frost, electroplate, pattern laser carver processing;</li> <li>Special package like shrink wrap, color gift box, white gift box etc.</li> <li>We have exclusive workers for quality control.</li> <li>We have professional workshop and warehouse to ensure the delivery time</li> </ol> |  |  |  |  |

## **Product Photo:**









**Related Products:** 



## **Company Show:**



**Factory Show:** 



# IS Machine made



#### Method of application:

- 1. Using it under guide of the adult.
- 2. Washing it with clean or boiling water before usage.
- 3. No touching the rim of glass cup,try to take the bottom or the handle of it.

### **Cautions:**

- 1. To avoid to hurt your children's hand, please put it in the place where they can't reach.
- 2. Avoid dropping, Collision and strong impact .
- 3. Not available for microwave oven.
- 4. To prevent it from cracking, do not put it over open fire directly .

For more  $\underline{\text{glass candle holder}}$  or any glassware

please visit our website: http://www.okcandle.com/

Or here may help you know more about us: FAQ