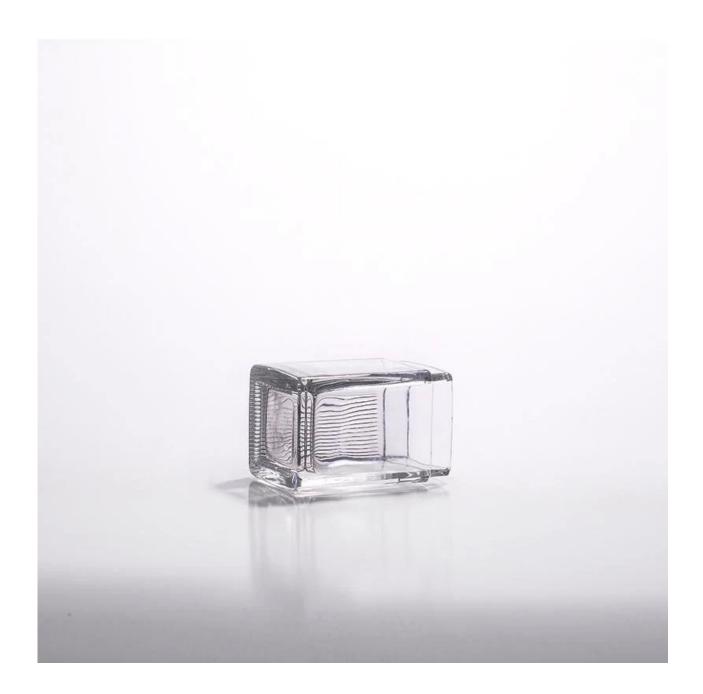

ures | <ol> <li>Is machine with high quality</li> <li>Suitable for used in church, home,, etc.</li> <li>It is eco-friendly.</li> <li>meet CE &amp; FDA test</li> </ol>                                                                                                                                                                                                       |  |  |  |  |
| For your choices | <ol> <li>Different designs and sizes for choice.</li> <li>Any color painted, frost, electroplate, pattern laser carver processing;</li> <li>Special package like shrink wrap, color gift box, white gift box etc.</li> <li>We have exclusive workers for quality control.</li> <li>We have professional workshop and warehouse to ensure the delivery time</li> </ol> |  |  |  |  |

## **Product Photo:**









**Related Products:** 



## **Company Show:**



**Factory Show:** 



# IS Machine made



#### Method of application:

- 1. Using it under guide of the adult.
- 2. Washing it with clean or boiling water before usage.
- 3. No touching the rim of glass cup,try to take the bottom or the handle of it.

### **Cautions:**

- 1. To avoid to hurt your children's hand, please put it in the place where they can't reach.
- 2. Avoid dropping, Collision and strong impact .
- 3. Not available for microwave oven.
- 4. To prevent it from cracking, do not put it over open fire directly .

For more  $\underline{\text{glass candle holder}}$  or any glassware

please visit our website: http://www.okcandle.com/

Or here may help you know more about us: FAQ