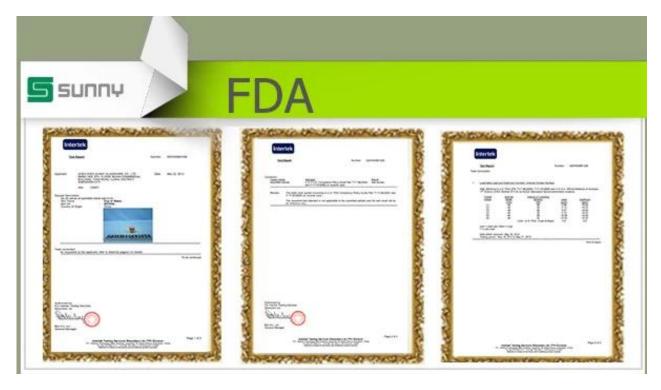

Popular glass candle holder

Feathered style sprayed candle holder

SUNNY

**Certification:** 