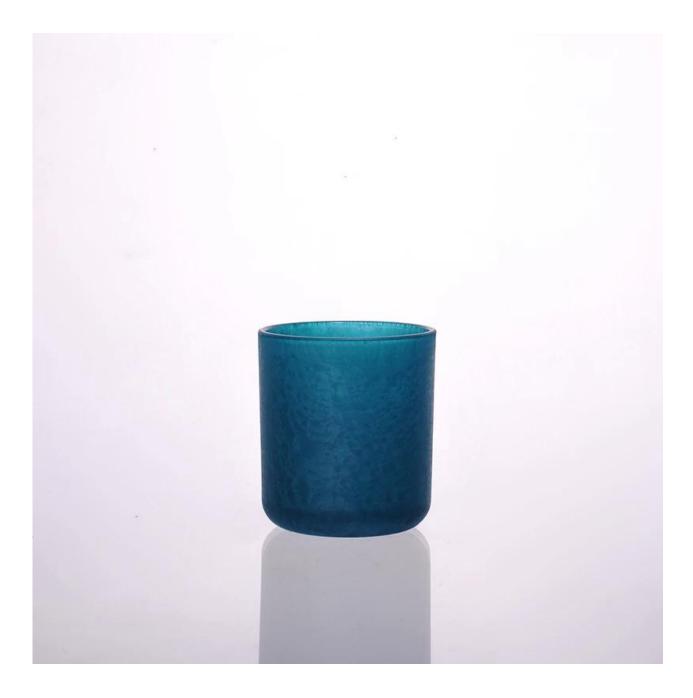

## Product detail:

SUNNY

| Item No.         | SGPC010                                                                                                                                                                                                                                                                                                                                               |
|------------------|-------------------------------------------------------------------------------------------------------------------------------------------------------------------------------------------------------------------------------------------------------------------------------------------------------------------------------------------------------|
| Material         | Glass                                                                                                                                                                                                                                                                                                                                                 |
| Craft            | Handmade                                                                                                                                                                                                                                                                                                                                              |
| Samples time     | <ol> <li>5 days if at exit shaped and size of glass</li> <li>15 days if need new shape or size of glass</li> </ol>                                                                                                                                                                                                                                    |
| Packing          | Normal packing, 24 or 36pcs into export carton,carton with cardboard divider                                                                                                                                                                                                                                                                          |
| Product Capacity | 500,000~1,000,000 pcs per month                                                                                                                                                                                                                                                                                                                       |
| Delivery time    | Within 35 days after the sample and order confirmed                                                                                                                                                                                                                                                                                                   |
| Payment terms    | 30% deposit by T/T in advance and the balance against the copy of B/L                                                                                                                                                                                                                                                                                 |
| Shipment         | By sea,by air,by Express and your shipping agent is acceptable                                                                                                                                                                                                                                                                                        |
| Product Features | <ol> <li>Suitable for used in pub, hotel, restaurants, home,etc</li> <li>Professional Q/C for quality control</li> <li>Competitive price and quality</li> <li>Meet FDA test and food grade</li> </ol>                                                                                                                                                 |
| For your choices | <ol> <li>Any logo printing on the glass body</li> <li>Any color painted,frost,electroplate, pattern laser carver for the finish</li> <li>Special package like shrink wrap, color gift box, white gift box etc</li> <li>Open new mould for the glass, wood, plastic or metal as you like</li> <li>Different size and shapes meet your needs</li> </ol> |