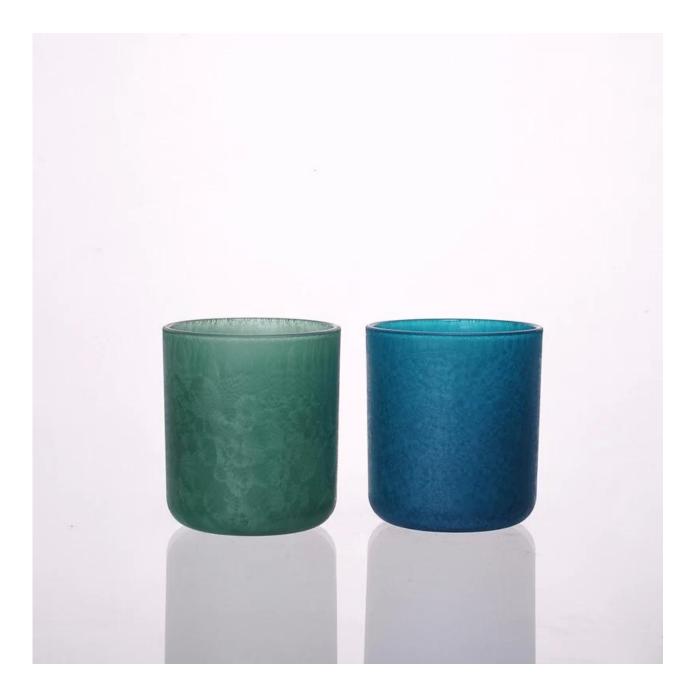

## Product detail:

SUNNY

| Item No.         | SGPC010                                                                                                                                                                                                                                                                                                                                               |
|------------------|-------------------------------------------------------------------------------------------------------------------------------------------------------------------------------------------------------------------------------------------------------------------------------------------------------------------------------------------------------|
| Material         | Glass                                                                                                                                                                                                                                                                                                                                                 |
| Craft            | Handmade                                                                                                                                                                                                                                                                                                                                              |
| Samples time     | <ol> <li>5 days if at exit shaped and size of glass</li> <li>15 days if need new shape or size of glass</li> </ol>                                                                                                                                                                                                                                    |
| Packing          | Normal packing, 24 or 36pcs into export carton,carton with cardboard divider                                                                                                                                                                                                                                                                          |
| Product Capacity | 500,000~1,000,000 pcs per month                                                                                                                                                                                                                                                                                                                       |
| Delivery time    | Within 35 days after the sample and order confirmed                                                                                                                                                                                                                                                                                                   |
| Payment terms    | 30% deposit by T/T in advance and the balance against the copy of B/L                                                                                                                                                                                                                                                                                 |
| Shipment         | By sea,by air,by Express and your shipping agent is acceptable                                                                                                                                                                                                                                                                                        |
| Product Features | <ol> <li>Suitable for used in pub, hotel, restaurants, home,etc</li> <li>Professional Q/C for quality control</li> <li>Competitive price and quality</li> <li>Meet FDA test and food grade</li> </ol>                                                                                                                                                 |
| For your choices | <ol> <li>Any logo printing on the glass body</li> <li>Any color painted,frost,electroplate, pattern laser carver for the finish</li> <li>Special package like shrink wrap, color gift box, white gift box etc</li> <li>Open new mould for the glass, wood, plastic or metal as you like</li> <li>Different size and shapes meet your needs</li> </ol> |