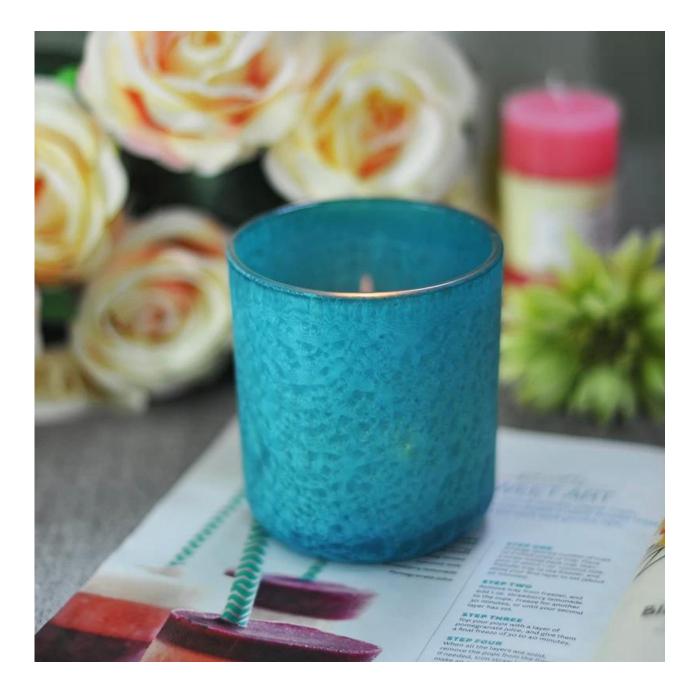

## Product detail:

SUNNY

| Item No.         | SGPC010                                                                                                                                                                                                                                                                                                                                               |
|------------------|-------------------------------------------------------------------------------------------------------------------------------------------------------------------------------------------------------------------------------------------------------------------------------------------------------------------------------------------------------|
| Material         | Glass                                                                                                                                                                                                                                                                                                                                                 |
| Craft            | Handmade                                                                                                                                                                                                                                                                                                                                              |
| Samples time     | <ol> <li>5 days if at exit shaped and size of glass</li> <li>15 days if need new shape or size of glass</li> </ol>                                                                                                                                                                                                                                    |
| Packing          | Normal packing, 24 or 36pcs into export carton,carton with cardboard divider                                                                                                                                                                                                                                                                          |
| Product Capacity | 500,000~1,000,000 pcs per month                                                                                                                                                                                                                                                                                                                       |
| Delivery time    | Within 35 days after the sample and order confirmed                                                                                                                                                                                                                                                                                                   |
| Payment terms    | 30% deposit by T/T in advance and the balance against the copy of B/L                                                                                                                                                                                                                                                                                 |
| Shipment         | By sea,by air,by Express and your shipping agent is acceptable                                                                                                                                                                                                                                                                                        |
| Product Features | <ol> <li>Suitable for used in pub, hotel, restaurants, home,etc</li> <li>Professional Q/C for quality control</li> <li>Competitive price and quality</li> <li>Meet FDA test and food grade</li> </ol>                                                                                                                                                 |
| For your choices | <ol> <li>Any logo printing on the glass body</li> <li>Any color painted,frost,electroplate, pattern laser carver for the finish</li> <li>Special package like shrink wrap, color gift box, white gift box etc</li> <li>Open new mould for the glass, wood, plastic or metal as you like</li> <li>Different size and shapes meet your needs</li> </ol> |

## Method of application:

- 1. Using it under guide of the adult.
- 2. Washing it with clean or boiling water before usage.
- 3. No touching the rim of glass cup,try to take the bottom or the handle of it.

## **Cautions:**

- 1. To avoid to hurt your children's hand, please put it in the place where they can't reach.
- 2 Avoid dropping ,Collision and strong impact.
- 3. Not available for microwave oven.
- 4. To prevent it from cracking, do not put it over open fire directly.