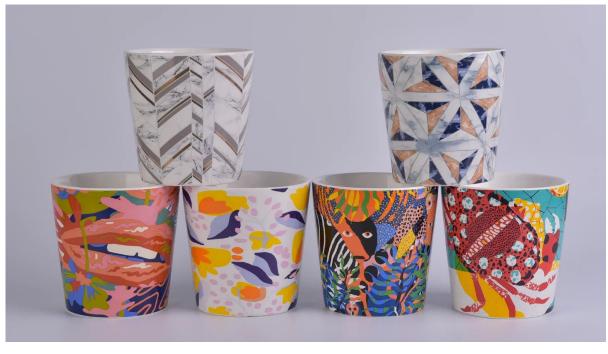

| product name | Large votive ceramic candle holer with decal printing |
|--------------|-------------------------------------------------------|
| Item         | SG752-ceramic candle holder                           |

| Size             | 110x90x114mm<br>670ml                                                                                                                                                                                                       |
|------------------|-----------------------------------------------------------------------------------------------------------------------------------------------------------------------------------------------------------------------------|
| Capacity         | candle holders of different sizes etc. It's available                                                                                                                                                                       |
| Sampling time    | 1.5 days if the shape and size of the products exist 2.15 days if you need a new shape and size of products                                                                                                                 |
| package          | Regular safety packing 24pcs / 36pcs / 48pcs and so on for export carton with egg divider                                                                                                                                   |
| MOQ              | 3000pcs                                                                                                                                                                                                                     |
| Delivery time    | Within 55 days of order confirmation                                                                                                                                                                                        |
| Payment terms    | 30% deposit by T / T in advance, the balance after showing the copy of B / L $$                                                                                                                                             |
| Product features | <ol> <li>High quality and competitive prices</li> <li>ASTM test</li> <li>Eco-friendly</li> <li>It is widely aimed at weddings, parties, home, bars etc.</li> <li>ceramic contianer with transmutation decoration</li> </ol> |