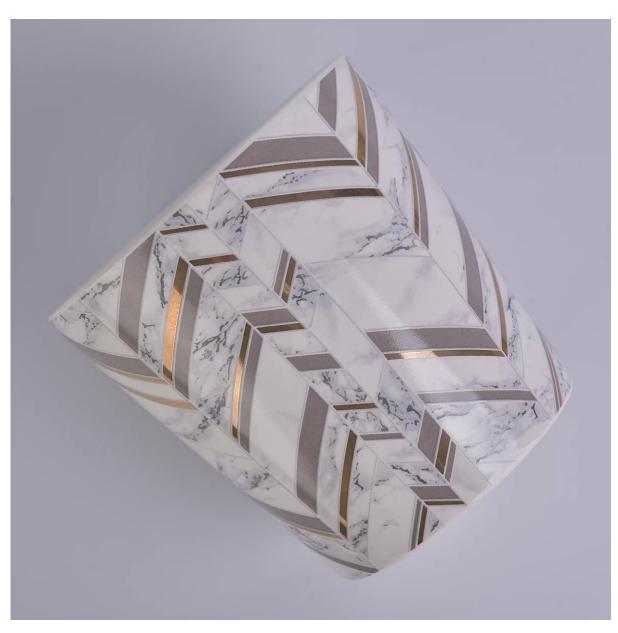

| product name | Large votive ceramic candle holer with decal printing |
|--------------|-------------------------------------------------------|
| Item         | SG752-ceramic candle holder                           |

| Size             | 110x90x114mm<br>670ml                                                                                                                                                                                                       |
|------------------|-----------------------------------------------------------------------------------------------------------------------------------------------------------------------------------------------------------------------------|
| Capacity         | candle holders of different sizes etc. It's available                                                                                                                                                                       |
| Sampling time    | 1.5 days if the shape and size of the products exist 2.15 days if you need a new shape and size of products                                                                                                                 |
| package          | Regular safety packing 24pcs / 36pcs / 48pcs and so on for export carton with egg divider                                                                                                                                   |
| MOQ              | 3000pcs                                                                                                                                                                                                                     |
| Delivery time    | Within 55 days of order confirmation                                                                                                                                                                                        |
| Payment terms    | 30% deposit by T / T in advance, the balance after showing the copy of B / L $$                                                                                                                                             |
| Product features | <ol> <li>High quality and competitive prices</li> <li>ASTM test</li> <li>Eco-friendly</li> <li>It is widely aimed at weddings, parties, home, bars etc.</li> <li>ceramic contianer with transmutation decoration</li> </ol> |