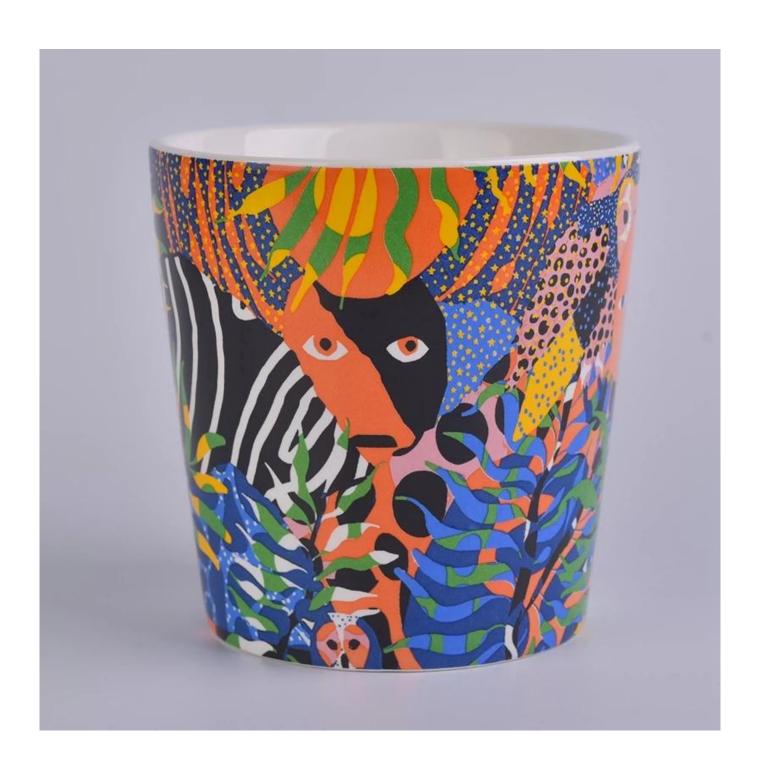

| product name | Large votive ceramic candle holer with decal printing |
|--------------|-------------------------------------------------------|
| Item         | SG752-ceramic candle holder                           |

| Size             | 110x90x114mm<br>670ml                                                                                                                                                                                                       |
|------------------|-----------------------------------------------------------------------------------------------------------------------------------------------------------------------------------------------------------------------------|
| Capacity         | candle holders of different sizes etc. It's available                                                                                                                                                                       |
| Sampling time    | 1.5 days if the shape and size of the products exist 2.15 days if you need a new shape and size of products                                                                                                                 |
| package          | Regular safety packing 24pcs / 36pcs / 48pcs and so on for export carton with egg divider                                                                                                                                   |
| MOQ              | 3000pcs                                                                                                                                                                                                                     |
| Delivery time    | Within 55 days of order confirmation                                                                                                                                                                                        |
| Payment terms    | 30% deposit by T / T in advance, the balance after showing the copy of B / L $$                                                                                                                                             |
| Product features | <ol> <li>High quality and competitive prices</li> <li>ASTM test</li> <li>Eco-friendly</li> <li>It is widely aimed at weddings, parties, home, bars etc.</li> <li>ceramic contianer with transmutation decoration</li> </ol> |