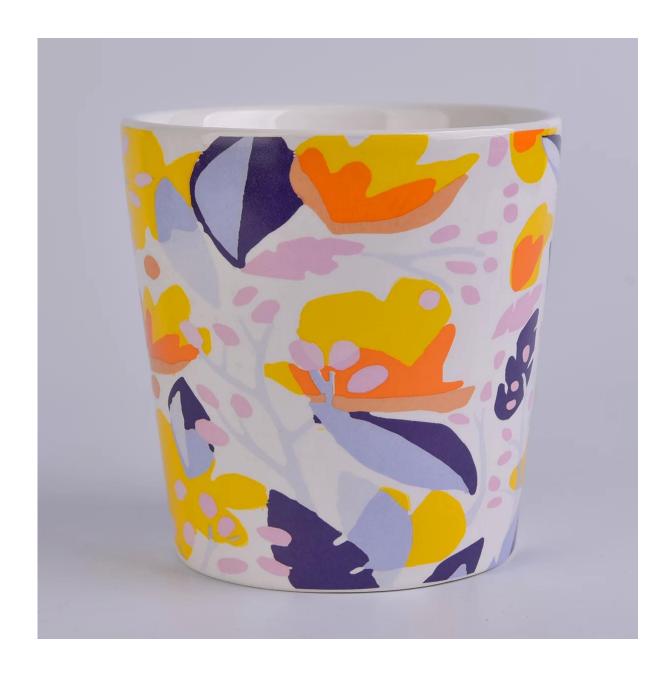

| product name | Large votive ceramic candle holer with decal printing |
|--------------|-------------------------------------------------------|
| Item         | SG752-ceramic candle holder                           |

| Size             | 110x90x114mm<br>670ml                                                                                                                                                                                                       |
|------------------|-----------------------------------------------------------------------------------------------------------------------------------------------------------------------------------------------------------------------------|
| Capacity         | candle holders of different sizes etc. It's available                                                                                                                                                                       |
| Sampling time    | 1.5 days if the shape and size of the products exist 2.15 days if you need a new shape and size of products                                                                                                                 |
| package          | Regular safety packing 24pcs / 36pcs / 48pcs and so on for export carton with egg divider                                                                                                                                   |
| MOQ              | 3000pcs                                                                                                                                                                                                                     |
| Delivery time    | Within 55 days of order confirmation                                                                                                                                                                                        |
| Payment terms    | 30% deposit by T / T in advance, the balance after showing the copy of B / L $$                                                                                                                                             |
| Product features | <ol> <li>High quality and competitive prices</li> <li>ASTM test</li> <li>Eco-friendly</li> <li>It is widely aimed at weddings, parties, home, bars etc.</li> <li>ceramic contianer with transmutation decoration</li> </ol> |