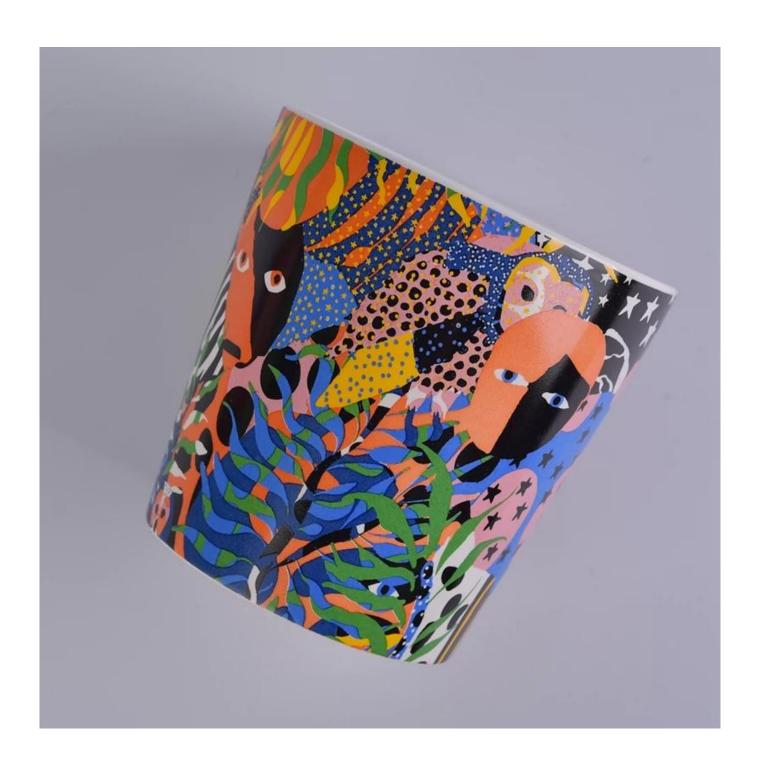

| product name | Large votive ceramic candle holer with decal printing |
|--------------|-------------------------------------------------------|
| Item         | SG752-ceramic candle holder                           |

| Size             | 110x90x114mm<br>670ml                                                                                                                                                                                                       |
|------------------|-----------------------------------------------------------------------------------------------------------------------------------------------------------------------------------------------------------------------------|
| Capacity         | candle holders of different sizes etc. It's available                                                                                                                                                                       |
| Sampling time    | 1.5 days if the shape and size of the products exist 2.15 days if you need a new shape and size of products                                                                                                                 |
| package          | Regular safety packing 24pcs / 36pcs / 48pcs and so on for export carton with egg divider                                                                                                                                   |
| MOQ              | 3000pcs                                                                                                                                                                                                                     |
| Delivery time    | Within 55 days of order confirmation                                                                                                                                                                                        |
| Payment terms    | 30% deposit by T / T in advance, the balance after showing the copy of B / L $$                                                                                                                                             |
| Product features | <ol> <li>High quality and competitive prices</li> <li>ASTM test</li> <li>Eco-friendly</li> <li>It is widely aimed at weddings, parties, home, bars etc.</li> <li>ceramic contianer with transmutation decoration</li> </ol> |