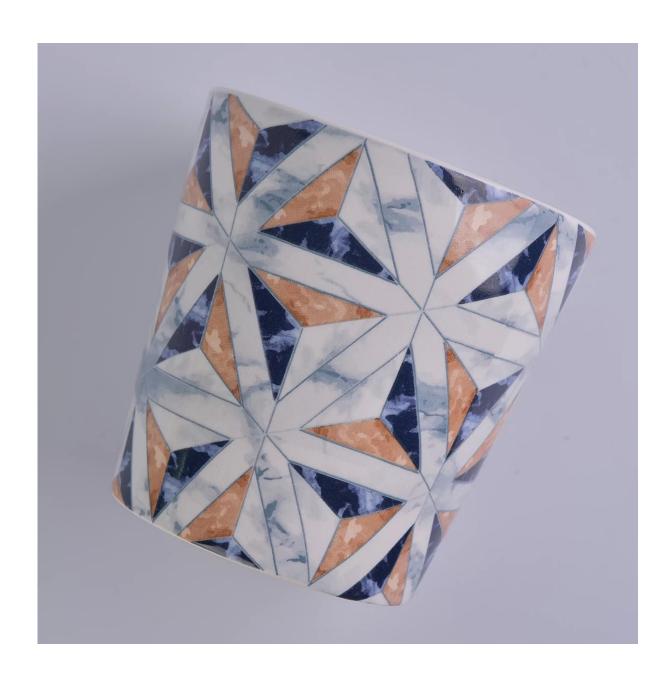

| product name | Large votive ceramic candle holer with decal printing |
|--------------|-------------------------------------------------------|
| Item         | SG752-ceramic candle holder                           |

| Size             | 110x90x114mm<br>670ml                                                                                                                                                                                                       |
|------------------|-----------------------------------------------------------------------------------------------------------------------------------------------------------------------------------------------------------------------------|
| Capacity         | candle holders of different sizes etc. It's available                                                                                                                                                                       |
| Sampling time    | 1.5 days if the shape and size of the products exist 2.15 days if you need a new shape and size of products                                                                                                                 |
| package          | Regular safety packing 24pcs / 36pcs / 48pcs and so on for export carton with egg divider                                                                                                                                   |
| MOQ              | 3000pcs                                                                                                                                                                                                                     |
| Delivery time    | Within 55 days of order confirmation                                                                                                                                                                                        |
| Payment terms    | 30% deposit by T / T in advance, the balance after showing the copy of B / L $$                                                                                                                                             |
| Product features | <ol> <li>High quality and competitive prices</li> <li>ASTM test</li> <li>Eco-friendly</li> <li>It is widely aimed at weddings, parties, home, bars etc.</li> <li>ceramic contianer with transmutation decoration</li> </ol> |