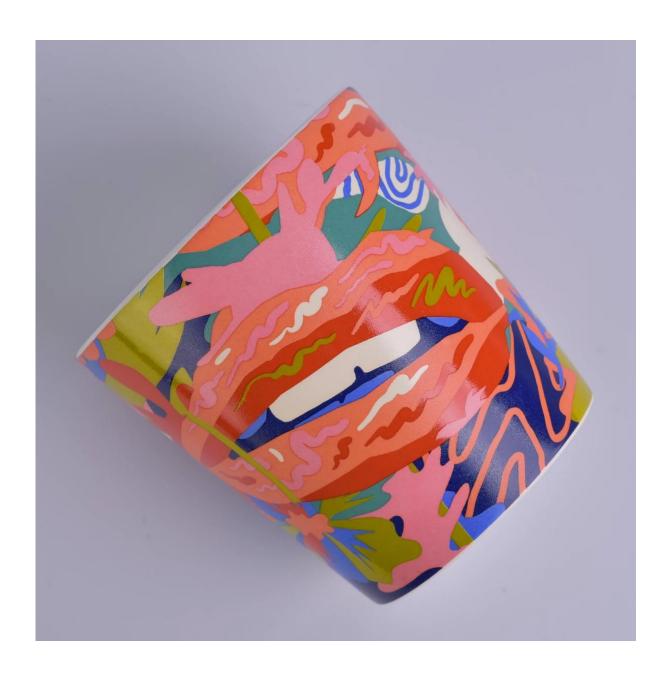

| product name | Large votive ceramic candle holer with decal printing |
|--------------|-------------------------------------------------------|
| Item         | SG752-ceramic candle holder                           |

| Size             | 110x90x114mm<br>670ml                                                                                                                                                                                                       |
|------------------|-----------------------------------------------------------------------------------------------------------------------------------------------------------------------------------------------------------------------------|
| Capacity         | candle holders of different sizes etc. It's available                                                                                                                                                                       |
| Sampling time    | 1.5 days if the shape and size of the products exist 2.15 days if you need a new shape and size of products                                                                                                                 |
| package          | Regular safety packing 24pcs / 36pcs / 48pcs and so on for export carton with egg divider                                                                                                                                   |
| MOQ              | 3000pcs                                                                                                                                                                                                                     |
| Delivery time    | Within 55 days of order confirmation                                                                                                                                                                                        |
| Payment terms    | 30% deposit by T / T in advance, the balance after showing the copy of B / L $$                                                                                                                                             |
| Product features | <ol> <li>High quality and competitive prices</li> <li>ASTM test</li> <li>Eco-friendly</li> <li>It is widely aimed at weddings, parties, home, bars etc.</li> <li>ceramic contianer with transmutation decoration</li> </ol> |