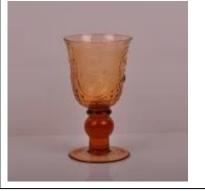

# Large tall glass candle holder for hotel wedding

| Product Details |                  |                                                                                                                                                                                                                  |
|-----------------|------------------|------------------------------------------------------------------------------------------------------------------------------------------------------------------------------------------------------------------|
|                 | Itme No          | SGXH15113001                                                                                                                                                                                                     |
|                 | Size             | 123*100*310mm, max dia:153mm                                                                                                                                                                                     |
|                 | Capacity         | 1820ml                                                                                                                                                                                                           |
|                 | Material         | Hight white glass                                                                                                                                                                                                |
|                 | surface finish   | electroplating, any customized is available                                                                                                                                                                      |
|                 | Sample           | 7days                                                                                                                                                                                                            |
|                 | Terms of payment | 30% deposit by T/T in advance and the balance after showing copy of L/C                                                                                                                                          |
|                 | Certification    | Food Safe, Dish washer test, FDA, LFGB                                                                                                                                                                           |
|                 | For your choice  | 1, Any logo printing on glass body 2, Any color painted, frosted, electroplating, logo laser for the finish 3, Special packing like shrink wrap, color gift box, white box etc 4, Any shape, size meet your need |