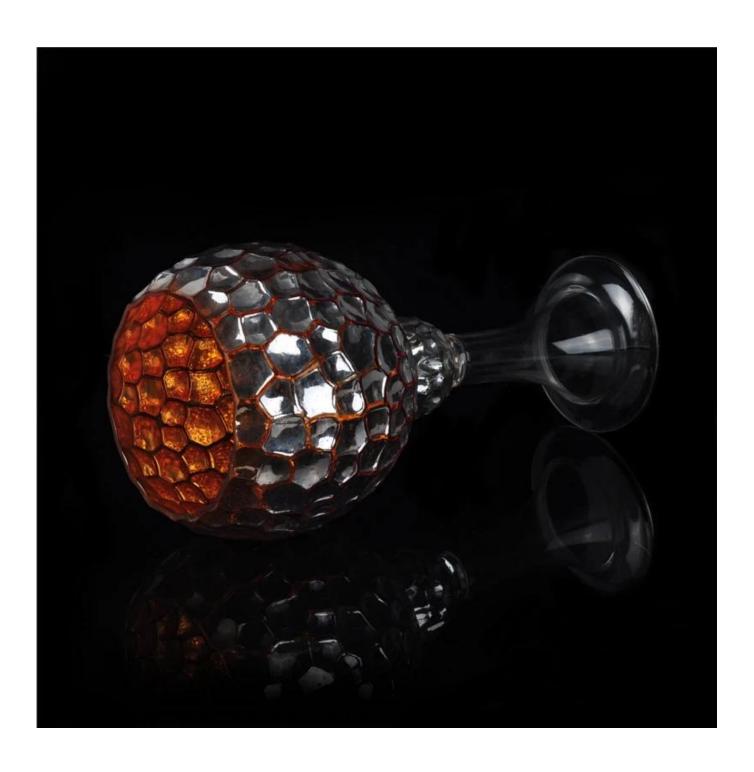

# Large tall glass candle holder for hotel wedding

| Product Details |                  |                                                                                                                                                                                                                  |
|-----------------|------------------|------------------------------------------------------------------------------------------------------------------------------------------------------------------------------------------------------------------|
|                 | Itme No          | SGXH15113001                                                                                                                                                                                                     |
|                 | Size             | 123*100*310mm, max dia:153mm                                                                                                                                                                                     |
|                 | Capacity         | 1820ml                                                                                                                                                                                                           |
|                 | Material         | Hight white glass                                                                                                                                                                                                |
|                 | surface finish   | electroplating, any customized is available                                                                                                                                                                      |
|                 | Sample           | 7days                                                                                                                                                                                                            |
|                 | Terms of payment | 30% deposit by T/T in advance and the balance after showing copy of L/C                                                                                                                                          |
|                 | Certification    | Food Safe, Dish washer test, FDA, LFGB                                                                                                                                                                           |
|                 | For your choice  | 1, Any logo printing on glass body 2, Any color painted, frosted, electroplating, logo laser for the finish 3, Special packing like shrink wrap, color gift box, white box etc 4, Any shape, size meet your need |