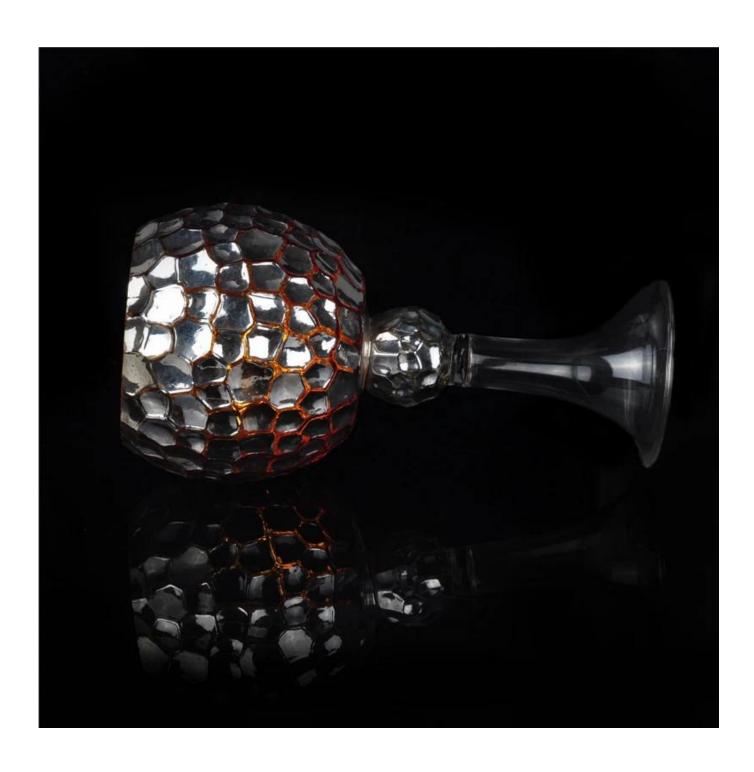

# Large tall glass candle holder for hotel wedding

| Product Details |                  |                                                                                                                                                                                                                  |
|-----------------|------------------|------------------------------------------------------------------------------------------------------------------------------------------------------------------------------------------------------------------|
|                 | Itme No          | SGXH15113001                                                                                                                                                                                                     |
|                 | Size             | 123*100*310mm, max dia:153mm                                                                                                                                                                                     |
|                 | Capacity         | 1820ml                                                                                                                                                                                                           |
|                 | Material         | Hight white glass                                                                                                                                                                                                |
|                 | surface finish   | electroplating, any customized is available                                                                                                                                                                      |
|                 | Sample           | 7days                                                                                                                                                                                                            |
|                 | Terms of payment | 30% deposit by T/T in advance and the balance after showing copy of L/C                                                                                                                                          |
|                 | Certification    | Food Safe, Dish washer test, FDA, LFGB                                                                                                                                                                           |
|                 | For your choice  | 1, Any logo printing on glass body 2, Any color painted, frosted, electroplating, logo laser for the finish 3, Special packing like shrink wrap, color gift box, white box etc 4, Any shape, size meet your need |