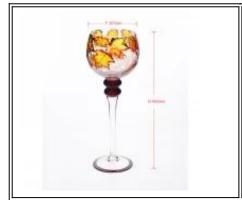

# Large tall glass candle holder for hotel wedding

| Product Details |                  |                                                                                                                                                                                                                  |
|-----------------|------------------|------------------------------------------------------------------------------------------------------------------------------------------------------------------------------------------------------------------|
|                 | Itme No          | SGXH15113001                                                                                                                                                                                                     |
|                 | Size             | 123*100*310mm, max dia:153mm                                                                                                                                                                                     |
|                 | Capacity         | 1820ml                                                                                                                                                                                                           |
|                 | Material         | Hight white glass                                                                                                                                                                                                |
|                 | surface finish   | electroplating, any customized is available                                                                                                                                                                      |
|                 | Sample           | 7days                                                                                                                                                                                                            |
|                 | Terms of payment | 30% deposit by T/T in advance and the balance after showing copy of L/C                                                                                                                                          |
|                 | Certification    | Food Safe, Dish washer test, FDA, LFGB                                                                                                                                                                           |
|                 | For your choice  | 1, Any logo printing on glass body 2, Any color painted, frosted, electroplating, logo laser for the finish 3, Special packing like shrink wrap, color gift box, white box etc 4, Any shape, size meet your need |