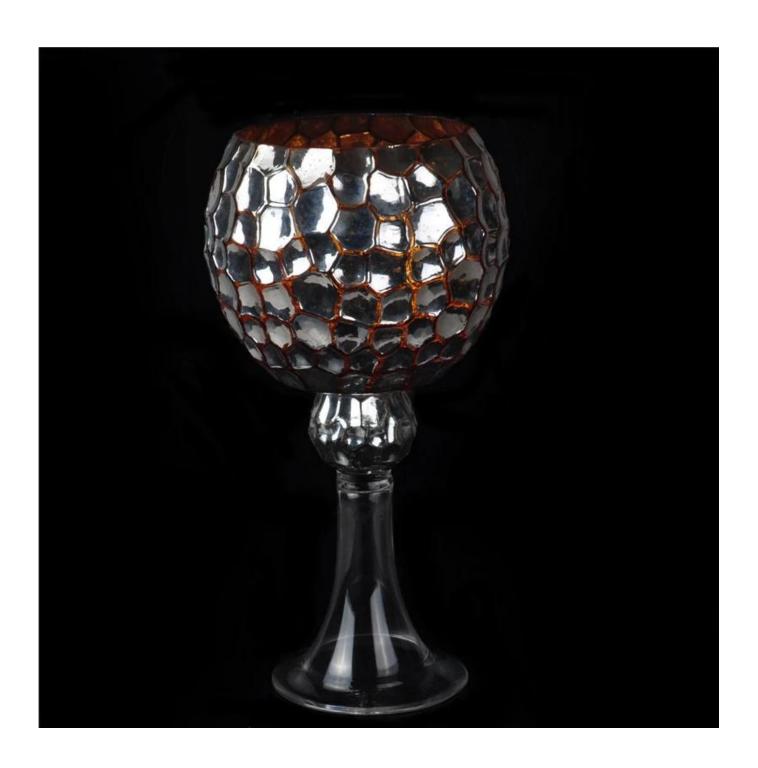

# Large tall glass candle holder for hotel wedding

| Product Details |                  |                                                                                                                                                                                                                  |
|-----------------|------------------|------------------------------------------------------------------------------------------------------------------------------------------------------------------------------------------------------------------|
|                 | Itme No          | SGXH15113001                                                                                                                                                                                                     |
|                 | Size             | 123*100*310mm, max dia:153mm                                                                                                                                                                                     |
|                 | Capacity         | 1820ml                                                                                                                                                                                                           |
|                 | Material         | Hight white glass                                                                                                                                                                                                |
|                 | surface finish   | electroplating, any customized is available                                                                                                                                                                      |
|                 | Sample           | 7days                                                                                                                                                                                                            |
|                 | Terms of payment | 30% deposit by T/T in advance and the balance after showing copy of L/C                                                                                                                                          |
|                 | Certification    | Food Safe, Dish washer test, FDA, LFGB                                                                                                                                                                           |
|                 | For your choice  | 1, Any logo printing on glass body 2, Any color painted, frosted, electroplating, logo laser for the finish 3, Special packing like shrink wrap, color gift box, white box etc 4, Any shape, size meet your need |