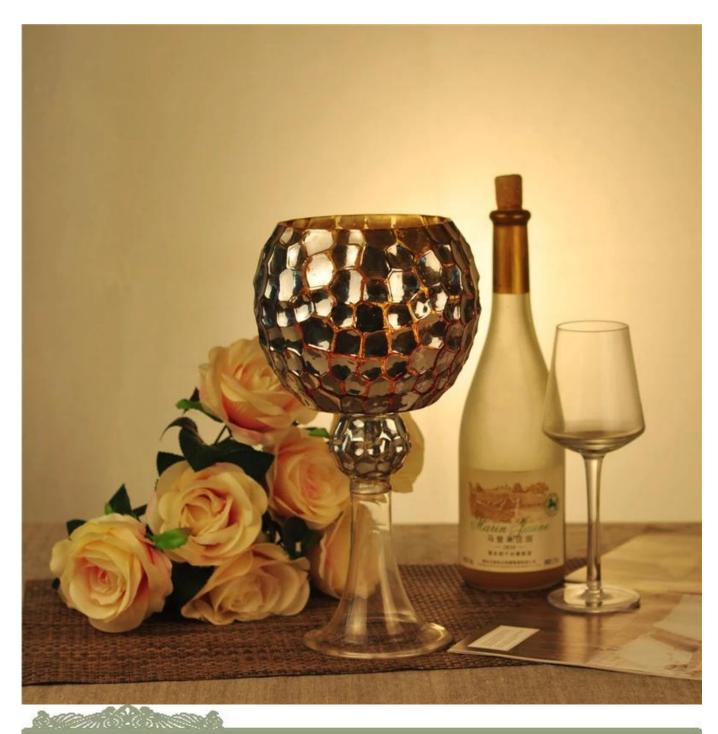

# Large tall glass candle holder for hotel wedding

| Product Details |                  |                                                                                                                                                                                                                  |
|-----------------|------------------|------------------------------------------------------------------------------------------------------------------------------------------------------------------------------------------------------------------|
|                 | Itme No          | SGXH15113001                                                                                                                                                                                                     |
|                 | Size             | 123*100*310mm, max dia:153mm                                                                                                                                                                                     |
|                 | Capacity         | 1820ml                                                                                                                                                                                                           |
|                 | Material         | Hight white glass                                                                                                                                                                                                |
|                 | surface finish   | electroplating, any customized is available                                                                                                                                                                      |
|                 | Sample           | 7days                                                                                                                                                                                                            |
|                 | Terms of payment | 30% deposit by T/T in advance and the balance after showing copy of L/C                                                                                                                                          |
|                 | Certification    | Food Safe, Dish washer test, FDA, LFGB                                                                                                                                                                           |
|                 | For your choice  | 1, Any logo printing on glass body 2, Any color painted, frosted, electroplating, logo laser for the finish 3, Special packing like shrink wrap, color gift box, white box etc 4, Any shape, size meet your need |