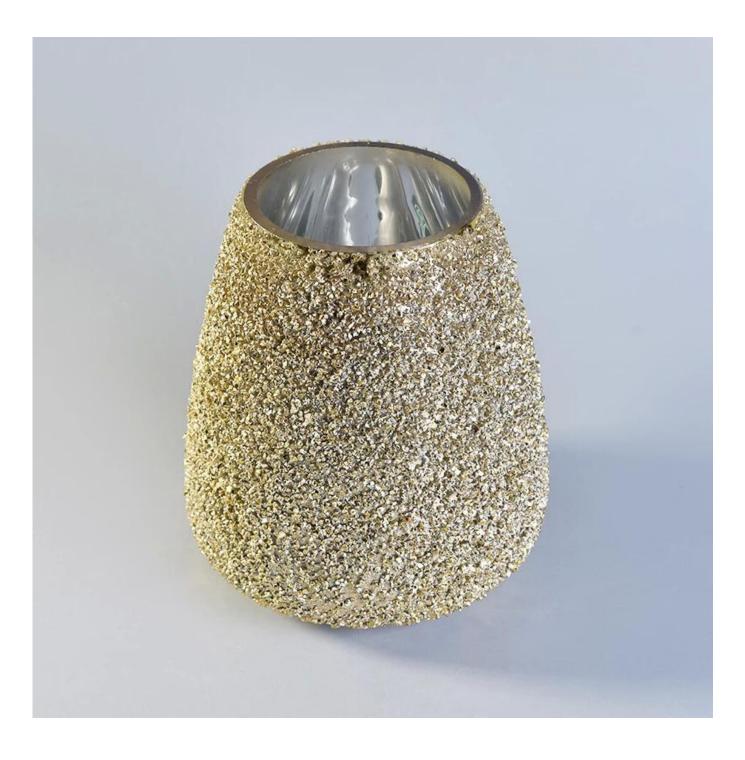

## Large sanding votive glass bowls for candles

| Size             | SGLYP17112309<br>Top dia[]90mm<br>Bottom dia[]80mm<br>Height[]175mm<br>Weight[]707g<br>Capacity[]1943ml<br>MOQ:5000PCS<br>Sample time: 7 days<br>Mass production time: 30 days after the order confirmed<br>Product capacity: 3000-100000 every month<br>Payment terms: 30% deposit by T/T in advance and the balance after<br>showing the copy of B/L |
|------------------|--------------------------------------------------------------------------------------------------------------------------------------------------------------------------------------------------------------------------------------------------------------------------------------------------------------------------------------------------------|
| color            | Any color printing on glass are available                                                                                                                                                                                                                                                                                                              |
| Material         | Large sanding votive glass bowls for candles                                                                                                                                                                                                                                                                                                           |
| Sample           | 7days                                                                                                                                                                                                                                                                                                                                                  |
| Terms of payment | 30% deposit by T/T in advance and the balance after showing copy of L/C                                                                                                                                                                                                                                                                                |
| Certification    | ASTM Test (for candle holder)                                                                                                                                                                                                                                                                                                                          |
| For your choice  | 1, mercury on glass candle jars<br>2, Any color painted, frosted, electroplating, logo laser for the finish<br>3, Special packing like shrink wrap, color gift box, white box etc<br>4, Any shape, size meet your need                                                                                                                                 |