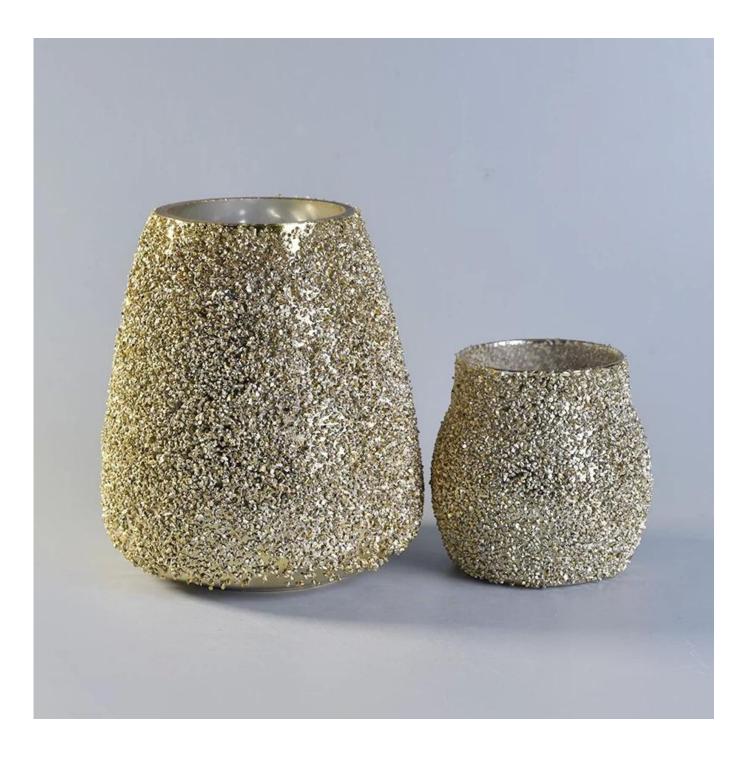

## Large sanding votive glass bowls for candles

| Size             | SGLYP17112309<br>Top dia[]90mm<br>Bottom dia[]80mm<br>Height[]175mm<br>Weight[]707g<br>Capacity[]1943ml<br>MOQ:5000PCS<br>Sample time: 7 days<br>Mass production time: 30 days after the order confirmed<br>Product capacity: 3000-100000 every month<br>Payment terms: 30% deposit by T/T in advance and the balance after<br>showing the copy of B/L |
|------------------|--------------------------------------------------------------------------------------------------------------------------------------------------------------------------------------------------------------------------------------------------------------------------------------------------------------------------------------------------------|
| color            | Any color printing on glass are available                                                                                                                                                                                                                                                                                                              |
| Material         | Large sanding votive glass bowls for candles                                                                                                                                                                                                                                                                                                           |
| Sample           | 7days                                                                                                                                                                                                                                                                                                                                                  |
| Terms of payment | 30% deposit by T/T in advance and the balance after showing copy of L/C                                                                                                                                                                                                                                                                                |
| Certification    | ASTM Test (for candle holder)                                                                                                                                                                                                                                                                                                                          |
| For your choice  | 1, mercury on glass candle jars<br>2, Any color painted, frosted, electroplating, logo laser for the finish<br>3, Special packing like shrink wrap, color gift box, white box etc<br>4, Any shape, size meet your need                                                                                                                                 |

More Product Pictures

Factory Tour >>

^ Trade Show Visiting

<< Office Visiting