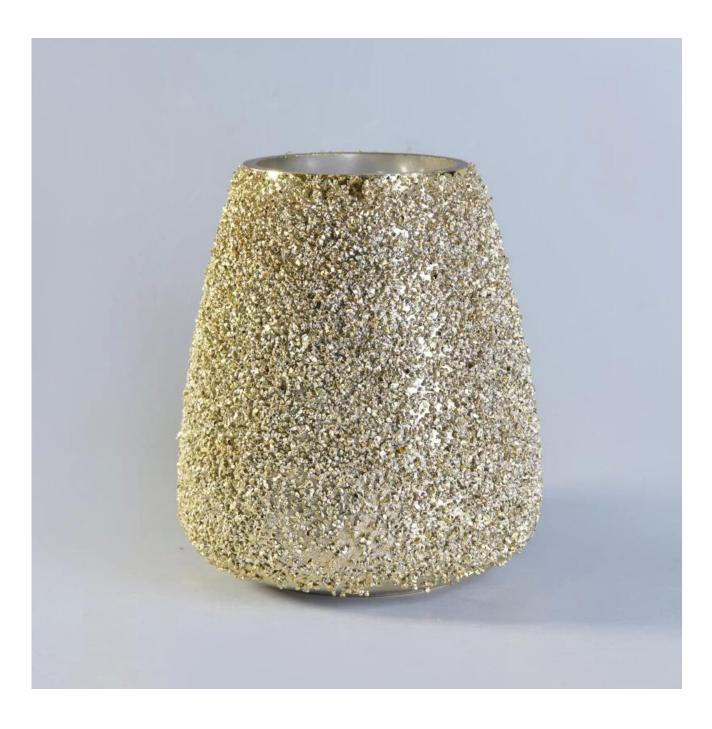

## Large sanding votive glass bowls for candles

| Size             | SGLYP17112309<br>Top dia[]90mm<br>Bottom dia[]80mm<br>Height[]175mm<br>Weight[]707g<br>Capacity[]1943ml<br>MOQ:5000PCS<br>Sample time: 7 days<br>Mass production time: 30 days after the order confirmed<br>Product capacity: 3000-100000 every month<br>Payment terms: 30% deposit by T/T in advance and the balance after<br>showing the copy of B/L |
|------------------|--------------------------------------------------------------------------------------------------------------------------------------------------------------------------------------------------------------------------------------------------------------------------------------------------------------------------------------------------------|
| color            | Any color printing on glass are available                                                                                                                                                                                                                                                                                                              |
| Material         | Large sanding votive glass bowls for candles                                                                                                                                                                                                                                                                                                           |
| Sample           | 7days                                                                                                                                                                                                                                                                                                                                                  |
| Terms of payment | 30% deposit by T/T in advance and the balance after showing copy of L/C                                                                                                                                                                                                                                                                                |
| Certification    | ASTM Test (for candle holder)                                                                                                                                                                                                                                                                                                                          |
| For your choice  | 1, mercury on glass candle jars<br>2, Any color painted, frosted, electroplating, logo laser for the finish<br>3, Special packing like shrink wrap, color gift box, white box etc<br>4, Any shape, size meet your need                                                                                                                                 |