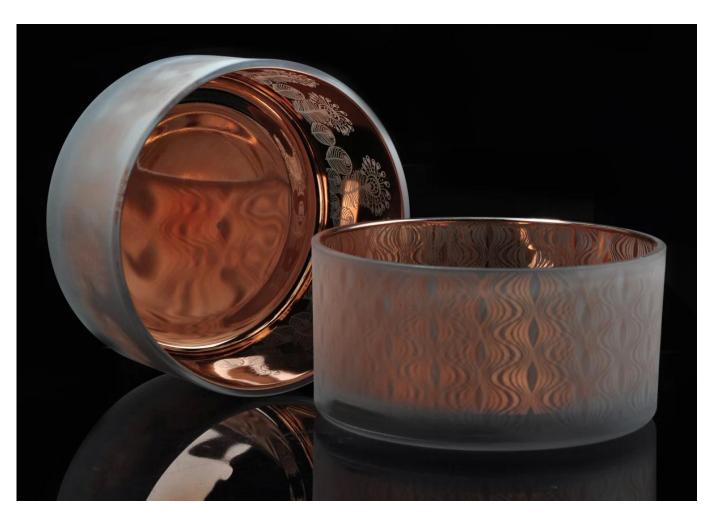

The decoration on this glass candle holders is laser engraving pattern and sparying color inside the glass and frosted outside. It can be your own pattern or colors by your requested.