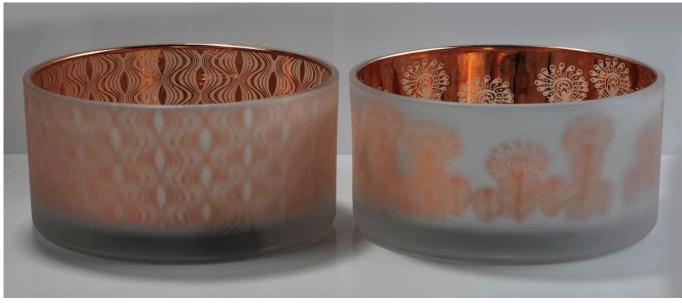

The decoration on this glass candle holders is laser engraving pattern and sparying color inside the glass and frosted outside. It can be your own pattern or colors by your requested.