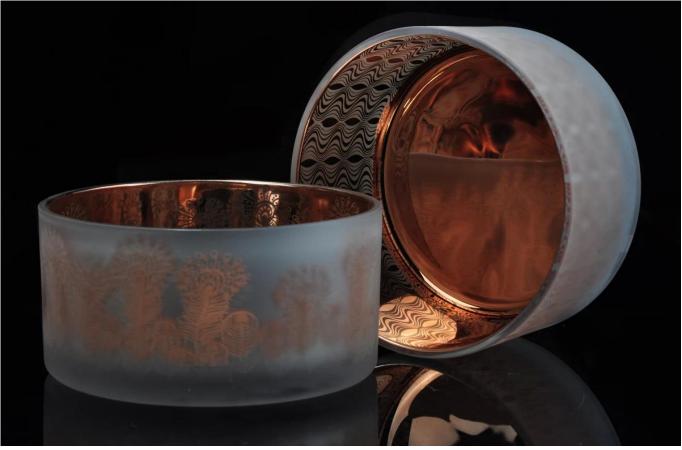

The decoration on this glass candle holders is laser engraving pattern and sparying color inside the glass and frosted outside. It can be your own pattern or colors by your requested.