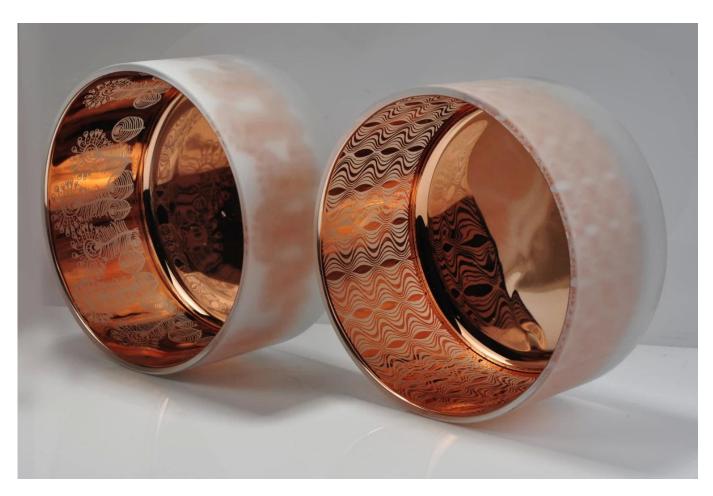

The decoration on this glass candle holders is laser engraving pattern and sparying color inside the glass and frosted outside. It can be your own pattern or colors by your requested.