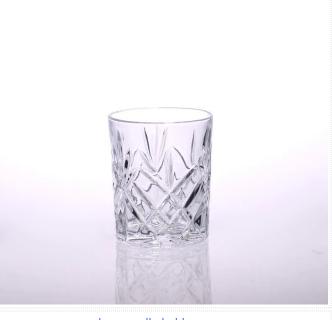

## Product detail:

| Item No.         | SG15010402                                                                                                                                                                                                                                                                                                                                              |
|------------------|---------------------------------------------------------------------------------------------------------------------------------------------------------------------------------------------------------------------------------------------------------------------------------------------------------------------------------------------------------|
| Material         | High white glass                                                                                                                                                                                                                                                                                                                                        |
| Color            | Clear                                                                                                                                                                                                                                                                                                                                                   |
| Craft            | machine pressed                                                                                                                                                                                                                                                                                                                                         |
| Samples time     | <ol> <li>5 days if at exit shaped and size of glass</li> <li>15 days if need new shape or size of glass</li> </ol>                                                                                                                                                                                                                                      |
| Packing          | Normal packing,24or 36pcs into export carton,carton with cardboard divider                                                                                                                                                                                                                                                                              |
| Product Capacity | 500,000~1,000,000 pcs per month                                                                                                                                                                                                                                                                                                                         |
| Delivery time    | Within 35 days after the sample and order confirmed                                                                                                                                                                                                                                                                                                     |
| Payment terms    | 30% deposit by T/T in advance and the balance against the copy of B/L                                                                                                                                                                                                                                                                                   |
| Shipment         | By sea,by air,by Express and your shipping agent is acceptable                                                                                                                                                                                                                                                                                          |
| Product Features | <ol> <li>Machine pressed</li> <li>Suitable for used in pub, hotel, restaurants, home,etc</li> <li>Professional Q/C for quality control</li> <li>Competitive price and quality</li> <li>Meet FDA test and food grade</li> </ol>                                                                                                                          |
| For your choices | <ol> <li>Any logo printing on the glass body</li> <li>Any color painted, frost, electroplate, pattern laser carver for the finish</li> <li>Special package like shrink wrap, color gift box, white gift box etc</li> <li>Open new mould for the glass, wood, plastic or metal as you like</li> <li>Different size and shapes meet your needs</li> </ol> |

Glass candle holder with butterfly logo

glass candle holder cup

Our factory: