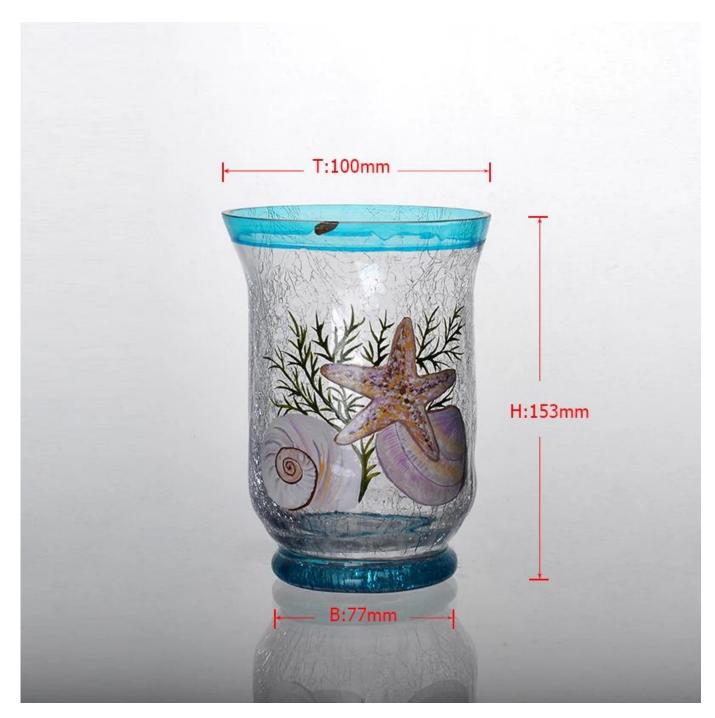

## Product detail:

| Item No.         | SG15010402                                                                                                                                                                                                                                                                                                                                              |
|------------------|---------------------------------------------------------------------------------------------------------------------------------------------------------------------------------------------------------------------------------------------------------------------------------------------------------------------------------------------------------|
| Material         | High white glass                                                                                                                                                                                                                                                                                                                                        |
| Color            | Clear                                                                                                                                                                                                                                                                                                                                                   |
| Craft            | machine pressed                                                                                                                                                                                                                                                                                                                                         |
| Samples time     | <ol> <li>5 days if at exit shaped and size of glass</li> <li>15 days if need new shape or size of glass</li> </ol>                                                                                                                                                                                                                                      |
| Packing          | Normal packing,24or 36pcs into export carton,carton with cardboard divider                                                                                                                                                                                                                                                                              |
| Product Capacity | 500,000~1,000,000 pcs per month                                                                                                                                                                                                                                                                                                                         |
| Delivery time    | Within 35 days after the sample and order confirmed                                                                                                                                                                                                                                                                                                     |
| Payment terms    | 30% deposit by T/T in advance and the balance against the copy of B/L                                                                                                                                                                                                                                                                                   |
| Shipment         | By sea,by air,by Express and your shipping agent is acceptable                                                                                                                                                                                                                                                                                          |
| Product Features | <ol> <li>Machine pressed</li> <li>Suitable for used in pub, hotel, restaurants, home,etc</li> <li>Professional Q/C for quality control</li> <li>Competitive price and quality</li> <li>Meet FDA test and food grade</li> </ol>                                                                                                                          |
| For your choices | <ol> <li>Any logo printing on the glass body</li> <li>Any color painted, frost, electroplate, pattern laser carver for the finish</li> <li>Special package like shrink wrap, color gift box, white gift box etc</li> <li>Open new mould for the glass, wood, plastic or metal as you like</li> <li>Different size and shapes meet your needs</li> </ol> |