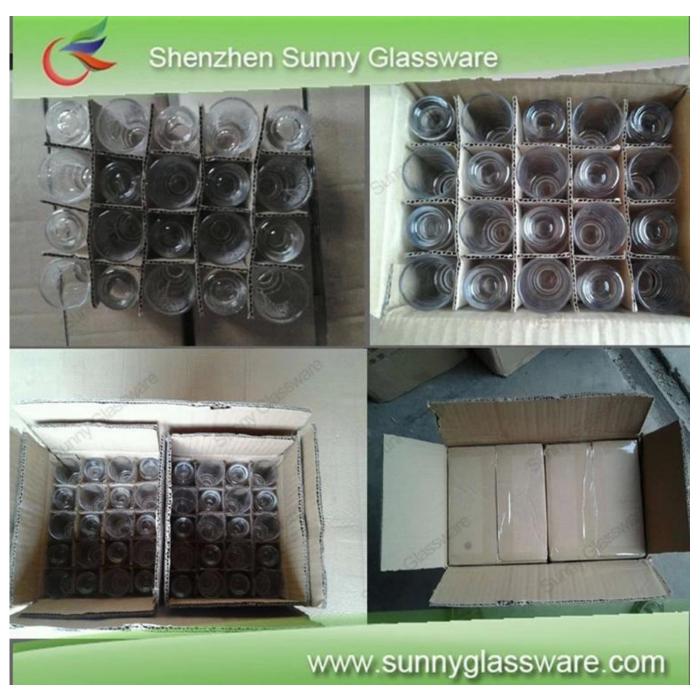

## Product detail:

| Item No.         | SG15010402                                                                                                                                                                                                                                                                                                                                              |
|------------------|---------------------------------------------------------------------------------------------------------------------------------------------------------------------------------------------------------------------------------------------------------------------------------------------------------------------------------------------------------|
| Material         | High white glass                                                                                                                                                                                                                                                                                                                                        |
| Color            | Clear                                                                                                                                                                                                                                                                                                                                                   |
| Craft            | machine pressed                                                                                                                                                                                                                                                                                                                                         |
| Samples time     | <ol> <li>5 days if at exit shaped and size of glass</li> <li>15 days if need new shape or size of glass</li> </ol>                                                                                                                                                                                                                                      |
| Packing          | Normal packing,24or 36pcs into export carton,carton with cardboard divider                                                                                                                                                                                                                                                                              |
| Product Capacity | 500,000~1,000,000 pcs per month                                                                                                                                                                                                                                                                                                                         |
| Delivery time    | Within 35 days after the sample and order confirmed                                                                                                                                                                                                                                                                                                     |
| Payment terms    | 30% deposit by T/T in advance and the balance against the copy of B/L                                                                                                                                                                                                                                                                                   |
| Shipment         | By sea,by air,by Express and your shipping agent is acceptable                                                                                                                                                                                                                                                                                          |
| Product Features | <ol> <li>Machine pressed</li> <li>Suitable for used in pub, hotel, restaurants, home,etc</li> <li>Professional Q/C for quality control</li> <li>Competitive price and quality</li> <li>Meet FDA test and food grade</li> </ol>                                                                                                                          |
| For your choices | <ol> <li>Any logo printing on the glass body</li> <li>Any color painted, frost, electroplate, pattern laser carver for the finish</li> <li>Special package like shrink wrap, color gift box, white gift box etc</li> <li>Open new mould for the glass, wood, plastic or metal as you like</li> <li>Different size and shapes meet your needs</li> </ol> |

Glass candle holder with butterfly logo

glass candle holder cup

Our factory: