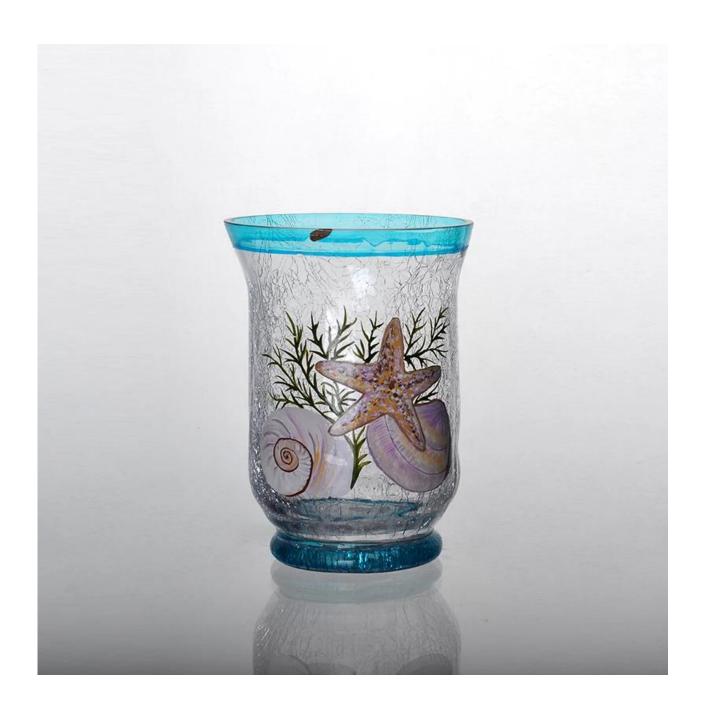

## Product detail:

| Item No.         | SG15010402                                                                                                                                                                                                                                                                                                                                              |
|------------------|---------------------------------------------------------------------------------------------------------------------------------------------------------------------------------------------------------------------------------------------------------------------------------------------------------------------------------------------------------|
| Material         | High white glass                                                                                                                                                                                                                                                                                                                                        |
| Color            | Clear                                                                                                                                                                                                                                                                                                                                                   |
| Craft            | machine pressed                                                                                                                                                                                                                                                                                                                                         |
| Samples time     | <ol> <li>5 days if at exit shaped and size of glass</li> <li>15 days if need new shape or size of glass</li> </ol>                                                                                                                                                                                                                                      |
| Packing          | Normal packing,24or 36pcs into export carton,carton with cardboard divider                                                                                                                                                                                                                                                                              |
| Product Capacity | 500,000~1,000,000 pcs per month                                                                                                                                                                                                                                                                                                                         |
| Delivery time    | Within 35 days after the sample and order confirmed                                                                                                                                                                                                                                                                                                     |
| Payment terms    | 30% deposit by T/T in advance and the balance against the copy of B/L                                                                                                                                                                                                                                                                                   |
| Shipment         | By sea,by air,by Express and your shipping agent is acceptable                                                                                                                                                                                                                                                                                          |
| Product Features | <ol> <li>Machine pressed</li> <li>Suitable for used in pub, hotel, restaurants, home,etc</li> <li>Professional Q/C for quality control</li> <li>Competitive price and quality</li> <li>Meet FDA test and food grade</li> </ol>                                                                                                                          |
| For your choices | <ol> <li>Any logo printing on the glass body</li> <li>Any color painted, frost, electroplate, pattern laser carver for the finish</li> <li>Special package like shrink wrap, color gift box, white gift box etc</li> <li>Open new mould for the glass, wood, plastic or metal as you like</li> <li>Different size and shapes meet your needs</li> </ol> |