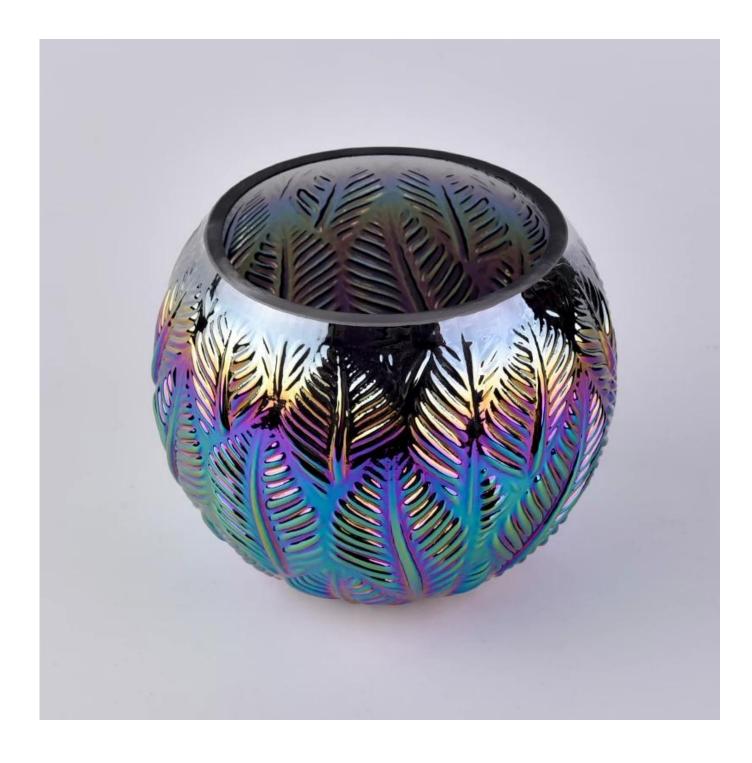

## Large capacity gorgeous plating iridescent glass candle vessel

aller Stancord

## Product Details

| Specification    | Item No.:SGLYP18050317<br>Top dia: 115mm<br>Bottom dia: 57mm<br>Height: 122mm<br>Max dia: 151mm<br>Weight: 580g<br>Capacity: 1130ml                                                                          |
|------------------|--------------------------------------------------------------------------------------------------------------------------------------------------------------------------------------------------------------|
| Color            | iridescent                                                                                                                                                                                                   |
| Material         | Glass, plating metal                                                                                                                                                                                         |
| Sample           | 7days                                                                                                                                                                                                        |
| Terms of payment | 30% deposit by T/T in advance and the balance after showing copy of B/L                                                                                                                                      |
| Certification    | ASTM Test (for candle holder)                                                                                                                                                                                |
| For your choice  | <ul><li>1.Any color painted, frosted, electroplating, logo laser for the finish</li><li>2.Special packing like shrink wrap, color gift box, white box etc</li><li>3.Any shape, size meet your need</li></ul> |