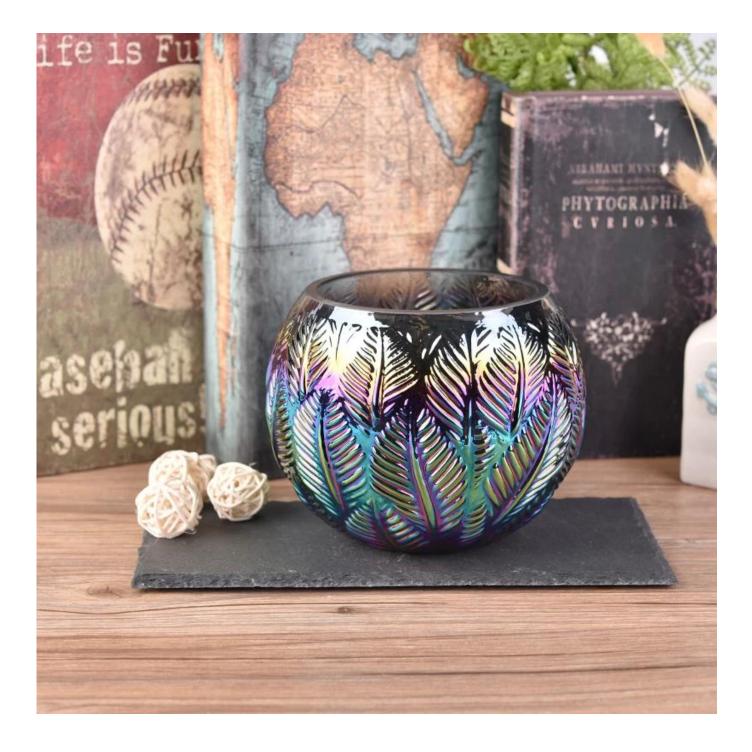

## Large capacity gorgeous plating iridescent glass candle vessel

aller Stancord

## Product Details

| Specification    | Item No.:SGLYP18050317<br>Top dia: 115mm<br>Bottom dia: 57mm<br>Height: 122mm<br>Max dia: 151mm<br>Weight: 580g<br>Capacity: 1130ml                                                                          |
|------------------|--------------------------------------------------------------------------------------------------------------------------------------------------------------------------------------------------------------|
| Color            | iridescent                                                                                                                                                                                                   |
| Material         | Glass, plating metal                                                                                                                                                                                         |
| Sample           | 7days                                                                                                                                                                                                        |
| Terms of payment | 30% deposit by T/T in advance and the balance after showing copy of B/L                                                                                                                                      |
| Certification    | ASTM Test (for candle holder)                                                                                                                                                                                |
| For your choice  | <ul><li>1.Any color painted, frosted, electroplating, logo laser for the finish</li><li>2.Special packing like shrink wrap, color gift box, white box etc</li><li>3.Any shape, size meet your need</li></ul> |