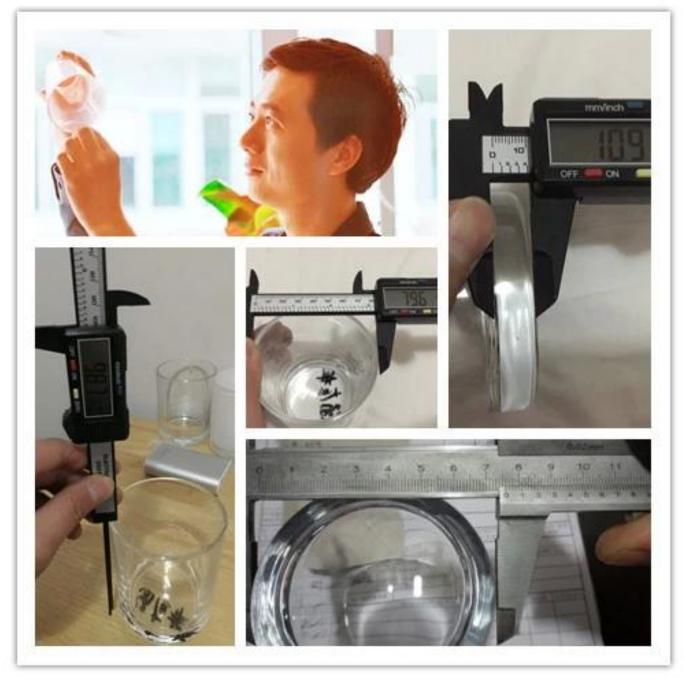

## Product Details

| Specification    | Item No.:SGLYP18050317<br>Top dia: 115mm<br>Bottom dia: 57mm<br>Height: 122mm<br>Max dia: 151mm<br>Weight: 580g<br>Capacity: 1130ml                                                                          |
|------------------|--------------------------------------------------------------------------------------------------------------------------------------------------------------------------------------------------------------|
| Color            | iridescent                                                                                                                                                                                                   |
| Material         | Glass, plating metal                                                                                                                                                                                         |
| Sample           | 7days                                                                                                                                                                                                        |
| Terms of payment | 30% deposit by T/T in advance and the balance after showing copy of B/L                                                                                                                                      |
| Certification    | ASTM Test (for candle holder)                                                                                                                                                                                |
| For your choice  | <ul><li>1.Any color painted, frosted, electroplating, logo laser for the finish</li><li>2.Special packing like shrink wrap, color gift box, white box etc</li><li>3.Any shape, size meet your need</li></ul> |

## Shenzhen Sunny Glassware Co.,Ltd

Sunny Glassware is a leading candle holders supplier in China since 1992, our glass/ceramic/concrete candle jars etc. and matched accessorriesmainly export to USA, EU, AU over more than 24 years experience. We're strictly with the quality, our QC team inspect the products from raw material to production then to packing step by step, the inspection strictly according to the AQL standard. We look forward to your cooperate!