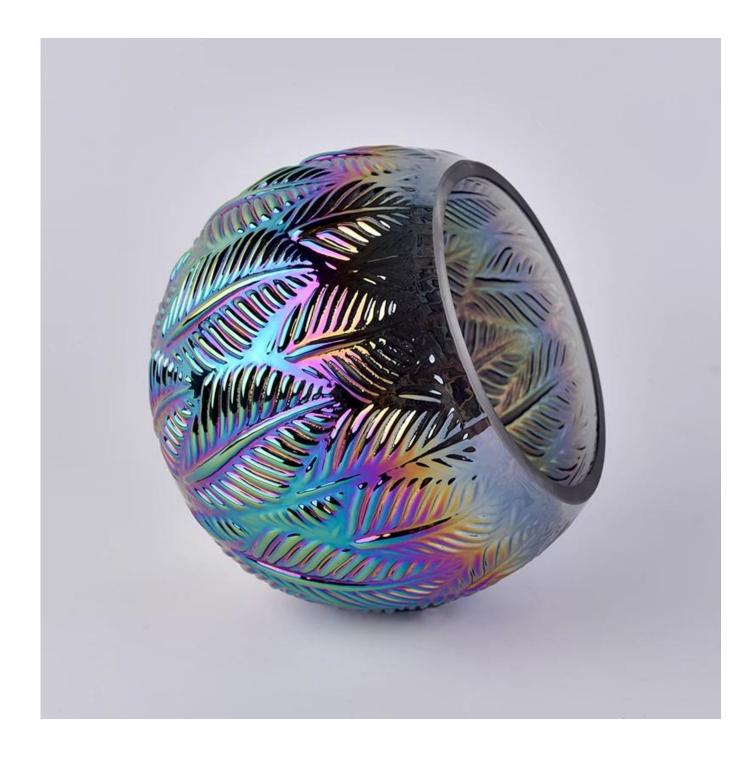

## Large capacity gorgeous plating iridescent glass candle vessel

aller Stancord

## Product Details

| Specification    | Item No.:SGLYP18050317<br>Top dia: 115mm<br>Bottom dia: 57mm<br>Height: 122mm<br>Max dia: 151mm<br>Weight: 580g<br>Capacity: 1130ml                                                                          |
|------------------|--------------------------------------------------------------------------------------------------------------------------------------------------------------------------------------------------------------|
| Color            | iridescent                                                                                                                                                                                                   |
| Material         | Glass, plating metal                                                                                                                                                                                         |
| Sample           | 7days                                                                                                                                                                                                        |
| Terms of payment | 30% deposit by T/T in advance and the balance after showing copy of B/L                                                                                                                                      |
| Certification    | ASTM Test (for candle holder)                                                                                                                                                                                |
| For your choice  | <ul><li>1.Any color painted, frosted, electroplating, logo laser for the finish</li><li>2.Special packing like shrink wrap, color gift box, white box etc</li><li>3.Any shape, size meet your need</li></ul> |