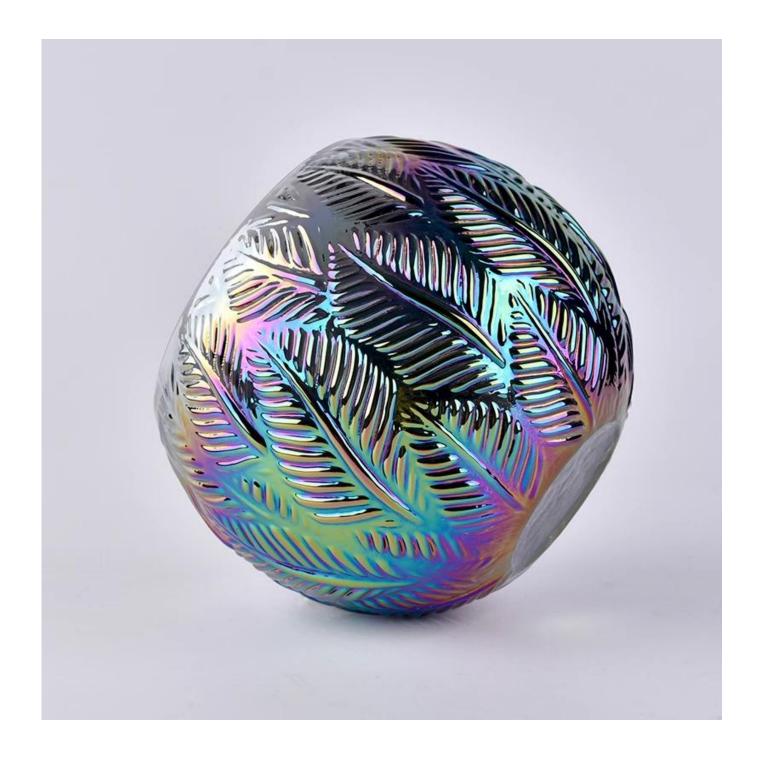

## Large capacity gorgeous plating iridescent glass candle vessel

aller Stancord

## Product Details

| Specification    | Item No.:SGLYP18050317<br>Top dia: 115mm<br>Bottom dia: 57mm<br>Height: 122mm<br>Max dia: 151mm<br>Weight: 580g<br>Capacity: 1130ml                                                                          |
|------------------|--------------------------------------------------------------------------------------------------------------------------------------------------------------------------------------------------------------|
| Color            | iridescent                                                                                                                                                                                                   |
| Material         | Glass, plating metal                                                                                                                                                                                         |
| Sample           | 7days                                                                                                                                                                                                        |
| Terms of payment | 30% deposit by T/T in advance and the balance after showing copy of B/L                                                                                                                                      |
| Certification    | ASTM Test (for candle holder)                                                                                                                                                                                |
| For your choice  | <ul><li>1.Any color painted, frosted, electroplating, logo laser for the finish</li><li>2.Special packing like shrink wrap, color gift box, white box etc</li><li>3.Any shape, size meet your need</li></ul> |