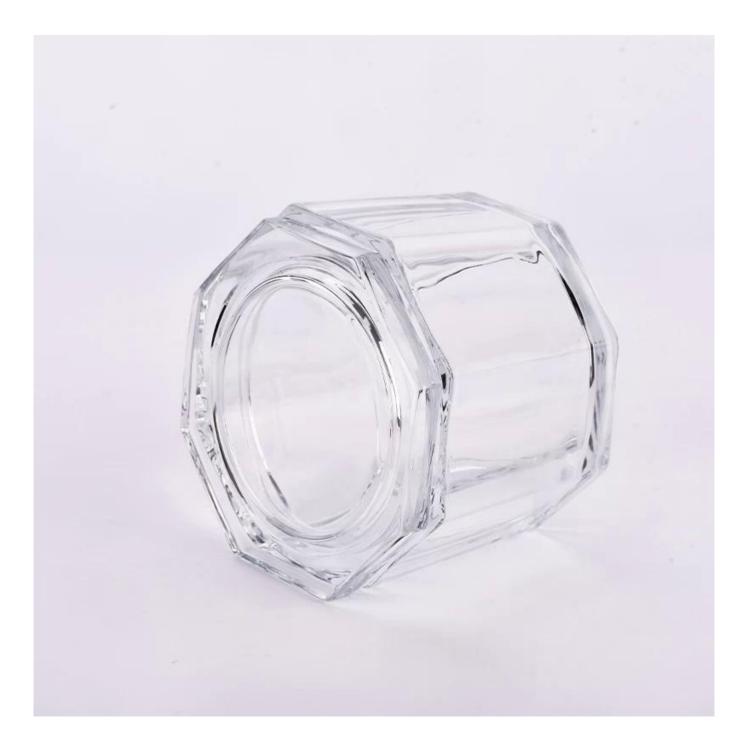

| Measure           | Item:SGKY23101103<br>Jar<br>Top dia:119 mm<br>Bottom dia:110 mm<br>Max dia:128 mm<br>Height:81 mm<br>Wall thickness:8 mm |
|-------------------|--------------------------------------------------------------------------------------------------------------------------|
|                   | Bottom thickness:8 mm<br>Weight:511 g<br>Capacity:648 ml<br>Lid<br>Dia:118 mm<br>Height:22 mm<br>Weight:289 g            |
| Packing           | Normal packing,Individual gift box, PVC box, window box, color box, white box, etc                                       |
| Delivery time     | Within 35 days after the sample and order confirmed                                                                      |
| Payment term      | 30% deposit by T/T in advance and the balance against the copy of B/L                                                    |
| Shipment          | By sea,by air,by Express and your shipping agent is acceptable                                                           |
| Usage<br>Occasion | Home decor,Wedding Decoration,Wedding Favors,Decoration enhancement                                                      |