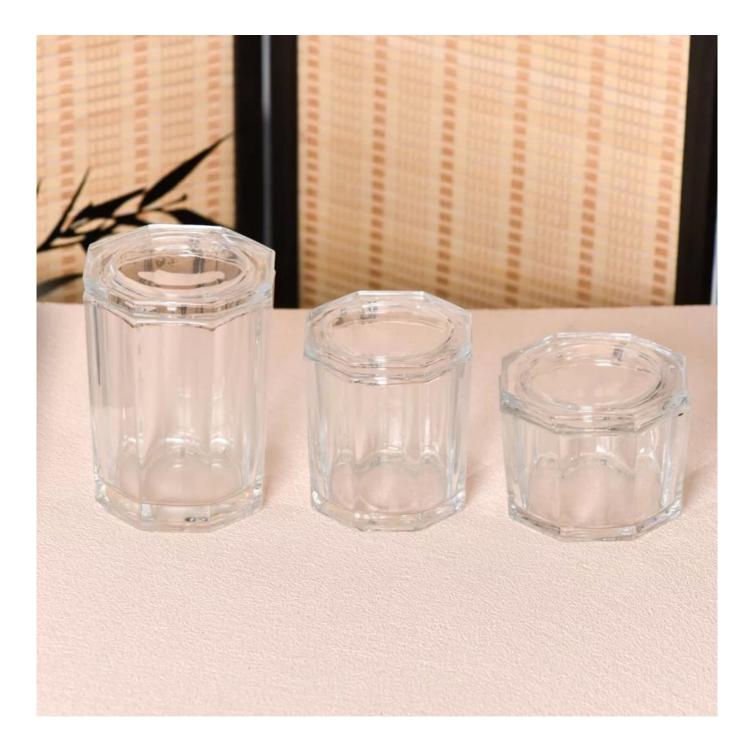

| Measure           | Item:SGKY23101103<br>Jar<br>Top dia:119 mm<br>Bottom dia:110 mm<br>Max dia:128 mm<br>Height:81 mm<br>Wall thickness:8 mm |
|-------------------|--------------------------------------------------------------------------------------------------------------------------|
|                   | Bottom thickness:8 mm<br>Weight:511 g<br>Capacity:648 ml<br>Lid<br>Dia:118 mm<br>Height:22 mm<br>Weight:289 g            |
| Packing           | Normal packing,Individual gift box, PVC box, window box, color box, white box, etc                                       |
| Delivery time     | Within 35 days after the sample and order confirmed                                                                      |
| Payment term      | 30% deposit by T/T in advance and the balance against the copy of B/L                                                    |
| Shipment          | By sea,by air,by Express and your shipping agent is acceptable                                                           |
| Usage<br>Occasion | Home decor,Wedding Decoration,Wedding Favors,Decoration enhancement                                                      |