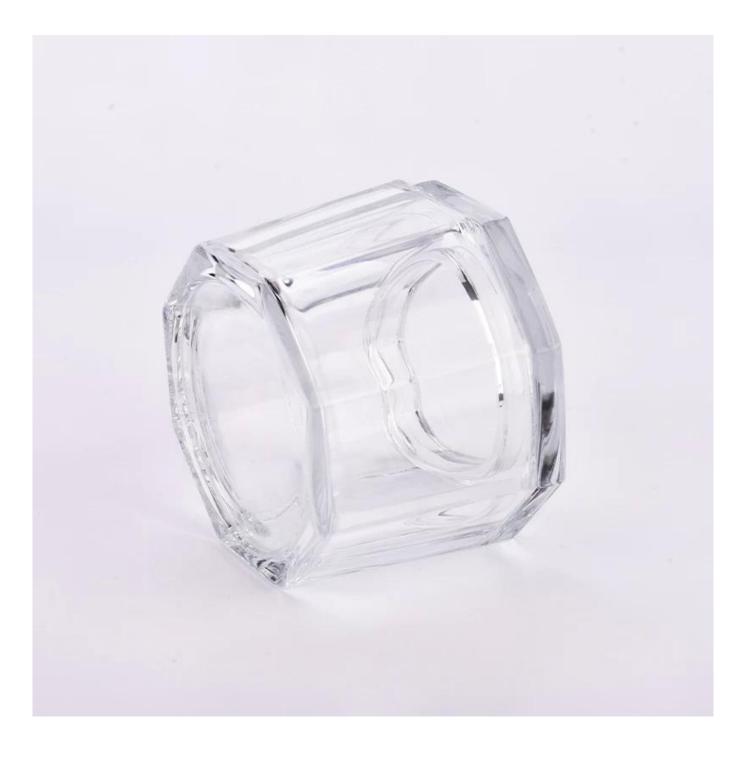

| Measure           | Item:SGKY23101103<br>Jar<br>Top dia:119 mm<br>Bottom dia:110 mm<br>Max dia:128 mm<br>Height:81 mm<br>Wall thickness:8 mm |
|-------------------|--------------------------------------------------------------------------------------------------------------------------|
|                   | Bottom thickness:8 mm<br>Weight:511 g<br>Capacity:648 ml<br>Lid<br>Dia:118 mm<br>Height:22 mm<br>Weight:289 g            |
| Packing           | Normal packing,Individual gift box, PVC box, window box, color box, white box, etc                                       |
| Delivery time     | Within 35 days after the sample and order confirmed                                                                      |
| Payment term      | 30% deposit by T/T in advance and the balance against the copy of B/L                                                    |
| Shipment          | By sea,by air,by Express and your shipping agent is acceptable                                                           |
| Usage<br>Occasion | Home decor,Wedding Decoration,Wedding Favors,Decoration enhancement                                                      |