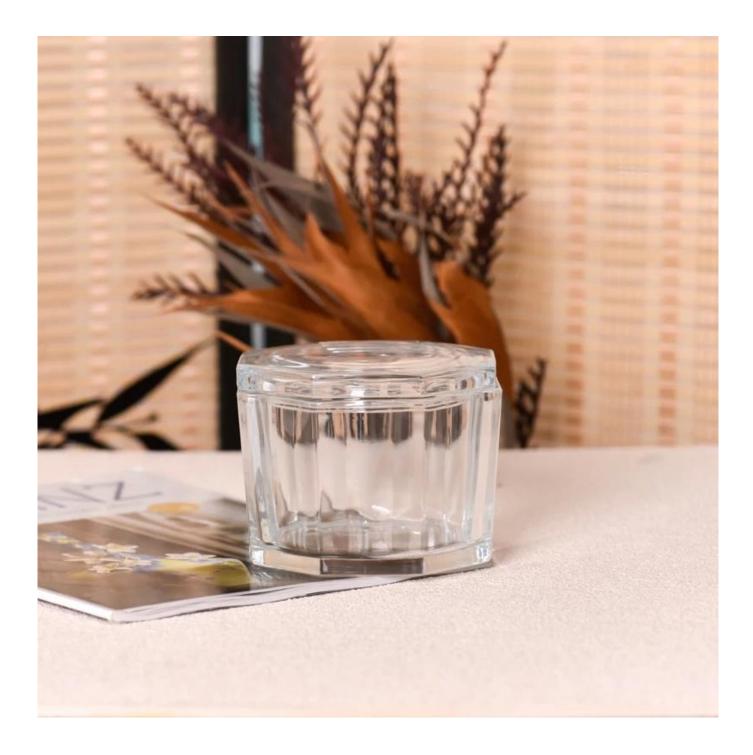

| Measure           | Item:SGKY23101103<br>Jar<br>Top dia:119 mm<br>Bottom dia:110 mm<br>Max dia:128 mm<br>Height:81 mm<br>Wall thickness:8 mm |
|-------------------|--------------------------------------------------------------------------------------------------------------------------|
|                   | Bottom thickness:8 mm<br>Weight:511 g<br>Capacity:648 ml<br>Lid<br>Dia:118 mm<br>Height:22 mm<br>Weight:289 g            |
| Packing           | Normal packing,Individual gift box, PVC box, window box, color box, white box, etc                                       |
| Delivery time     | Within 35 days after the sample and order confirmed                                                                      |
| Payment term      | 30% deposit by T/T in advance and the balance against the copy of B/L                                                    |
| Shipment          | By sea,by air,by Express and your shipping agent is acceptable                                                           |
| Usage<br>Occasion | Home decor,Wedding Decoration,Wedding Favors,Decoration enhancement                                                      |