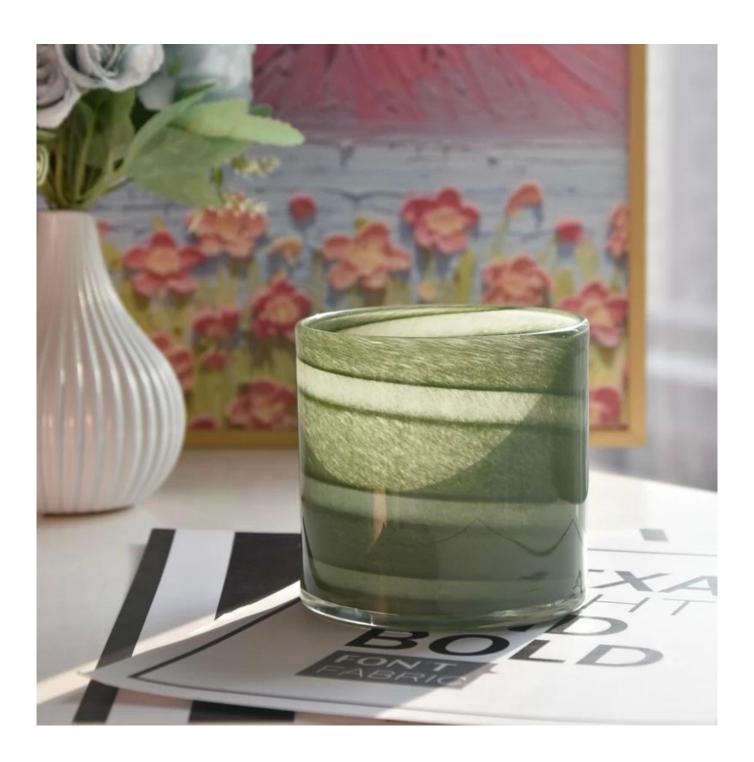

# Large capacity glass candle vessels green candle holder wholesale

Sunny Glasswares not only places OEM / ODM orders, but also helps many brands to start with product concepts.

| Measure           | Item:SGHT23052339<br>Top dia:100 mm<br>Bottom dia:100 mm<br>Height:98 mm<br>Weight:463 g<br>Capacity∏542 ml |
|-------------------|-------------------------------------------------------------------------------------------------------------|
| Packing           | Normal packing,Individual gift box, PVC box, window box, color box, white box, etc                          |
| Delivery time     | Within 35 days after the sample and order confirmed                                                         |
| Payment term      | 30% deposit by T/T in advance and the balance against the copy of B/L                                       |
| Shipment          | By sea,by air,by Express and your shipping agent is acceptable                                              |
| Usage<br>Occasion | Home decor,Wedding Decoration,Wedding Favors,Decoration enhancement                                         |

## **Example of room display**

Welcome to the Shenzhen office to find your favorite, it will take you a great surprise, because it is difficult to find another supplier in China.

package&shipment