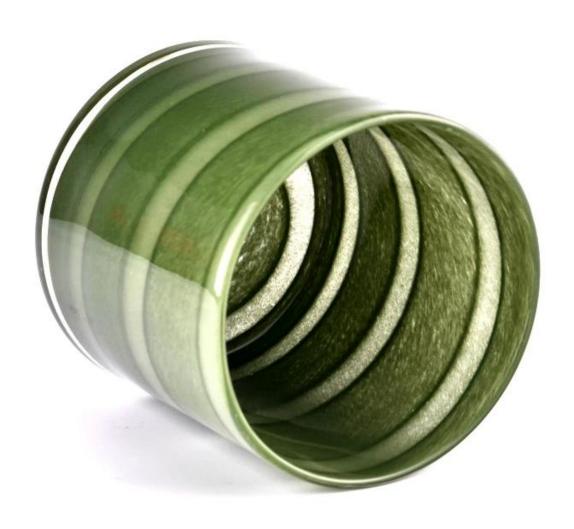

# Large capacity glass candle vessels green candle holder wholesale

Sunny Glasswares not only places OEM / ODM orders, but also helps many brands to start with product concepts.

| Measure           | Item:SGHT23052339<br>Top dia:100 mm<br>Bottom dia:100 mm<br>Height:98 mm<br>Weight:463 g<br>Capacity∏542 ml |
|-------------------|-------------------------------------------------------------------------------------------------------------|
| Packing           | Normal packing,Individual gift box, PVC box, window box, color box, white box, etc                          |
| Delivery time     | Within 35 days after the sample and order confirmed                                                         |
| Payment term      | 30% deposit by T/T in advance and the balance against the copy of B/L                                       |
| Shipment          | By sea,by air,by Express and your shipping agent is acceptable                                              |
| Usage<br>Occasion | Home decor,Wedding Decoration,Wedding Favors,Decoration enhancement                                         |