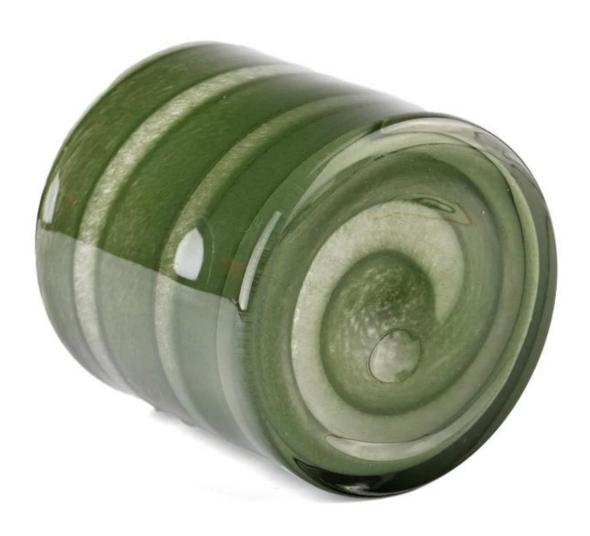

# Large capacity glass candle vessels green candle holder wholesale

Sunny Glasswares not only places OEM / ODM orders, but also helps many brands to start with product concepts.

| Measure           | Item:SGHT23052339<br>Top dia:100 mm<br>Bottom dia:100 mm<br>Height:98 mm<br>Weight:463 g<br>Capacity∏542 ml |
|-------------------|-------------------------------------------------------------------------------------------------------------|
| Packing           | Normal packing,Individual gift box, PVC box, window box, color box, white box, etc                          |
| Delivery time     | Within 35 days after the sample and order confirmed                                                         |
| Payment term      | 30% deposit by T/T in advance and the balance against the copy of B/L                                       |
| Shipment          | By sea,by air,by Express and your shipping agent is acceptable                                              |
| Usage<br>Occasion | Home decor,Wedding Decoration,Wedding Favors,Decoration enhancement                                         |