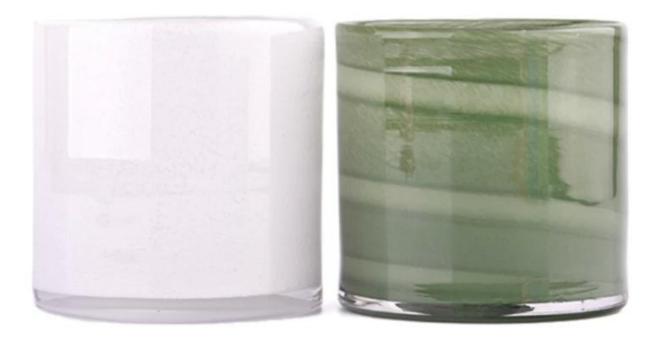

# Large capacity glass candle vessels green candle holder wholesale

Sunny Glasswares not only places OEM / ODM orders, but also helps many brands to start with product concepts.

| Measure           | Item:SGHT23052339<br>Top dia:100 mm<br>Bottom dia:100 mm<br>Height:98 mm<br>Weight:463 g<br>Capacity∏542 ml |
|-------------------|-------------------------------------------------------------------------------------------------------------|
| Packing           | Normal packing,Individual gift box, PVC box, window box, color box, white box, etc                          |
| Delivery time     | Within 35 days after the sample and order confirmed                                                         |
| Payment term      | 30% deposit by T/T in advance and the balance against the copy of B/L                                       |
| Shipment          | By sea,by air,by Express and your shipping agent is acceptable                                              |
| Usage<br>Occasion | Home decor,Wedding Decoration,Wedding Favors,Decoration enhancement                                         |