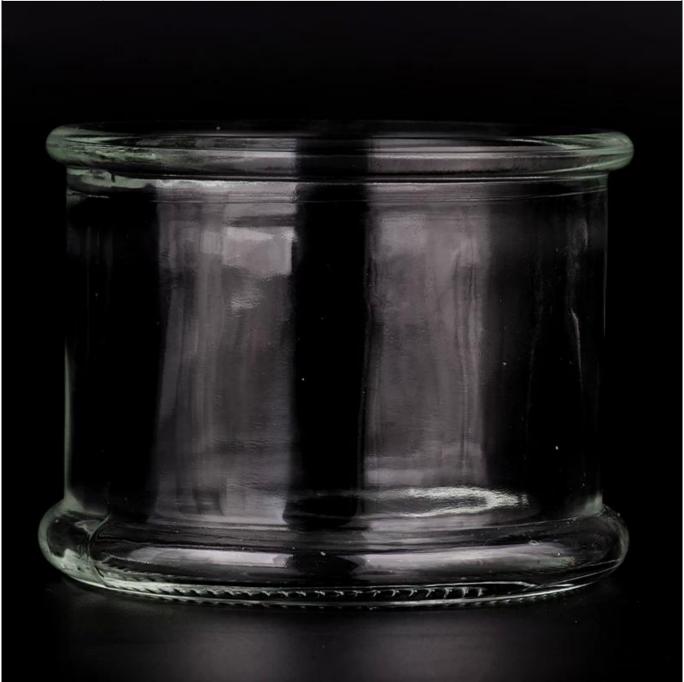

| 1             |                                                                                    |
|---------------|------------------------------------------------------------------------------------|
| Measure       | Item:SGHY23083108                                                                  |
|               | Top dia: 122 mm                                                                    |
|               | Bottom dia: 124 mm                                                                 |
|               | Height: 93 mm                                                                      |
|               | Wall thickness:9 mm                                                                |
|               | Weight: 462 g                                                                      |
|               | Capacity:752 ml                                                                    |
| Packing       | Normal packing,Individual gift box, PVC box, window box, color box, white box, etc |
| Delivery time | Within 35 days after the sample and order confirmed                                |
| Payment term  | 30% deposit by T/T in advance and the balance against the copy of B/L              |
| Shipment      | By sea,by air,by Express and your shipping agent is acceptable                     |
| Usage         | Home describedding Descrition Wedding Foreign Description on honcoment             |
| Occasion      | Home decor, Wedding Decoration, Wedding Favors, Decoration enhancement             |