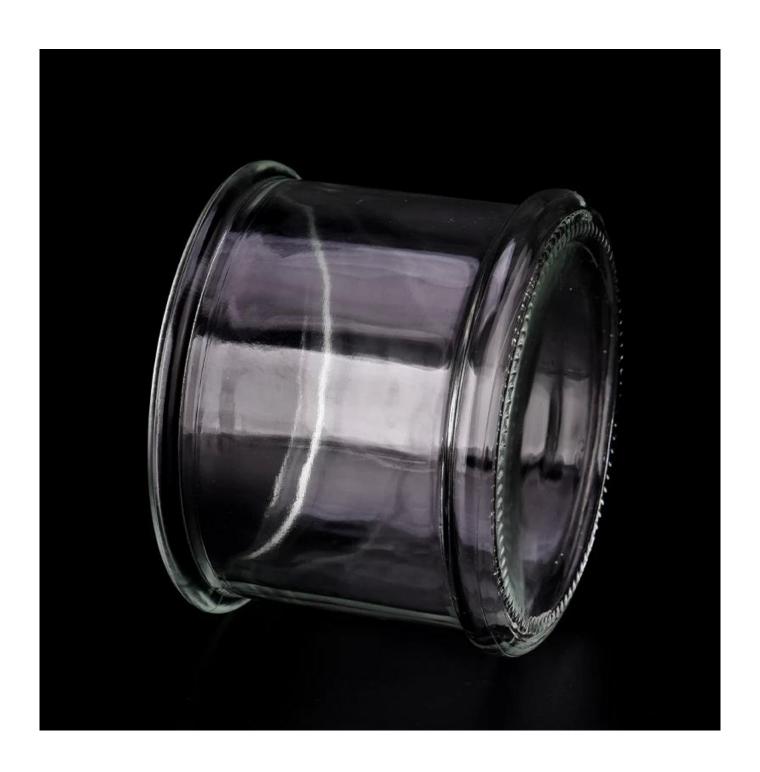

| 1             |                                                                                    |
|---------------|------------------------------------------------------------------------------------|
| Measure       | Item:SGHY23083108                                                                  |
|               | Top dia: 122 mm                                                                    |
|               | Bottom dia: 124 mm                                                                 |
|               | Height: 93 mm                                                                      |
|               | Wall thickness:9 mm                                                                |
|               | Weight: 462 g                                                                      |
|               | Capacity:752 ml                                                                    |
| Packing       | Normal packing,Individual gift box, PVC box, window box, color box, white box, etc |
| Delivery time | Within 35 days after the sample and order confirmed                                |
| Payment term  | 30% deposit by T/T in advance and the balance against the copy of B/L              |
| Shipment      | By sea,by air,by Express and your shipping agent is acceptable                     |
| Usage         | Home describedding Descrition Wedding Foreign Description on honcoment             |
| Occasion      | Home decor, Wedding Decoration, Wedding Favors, Decoration enhancement             |