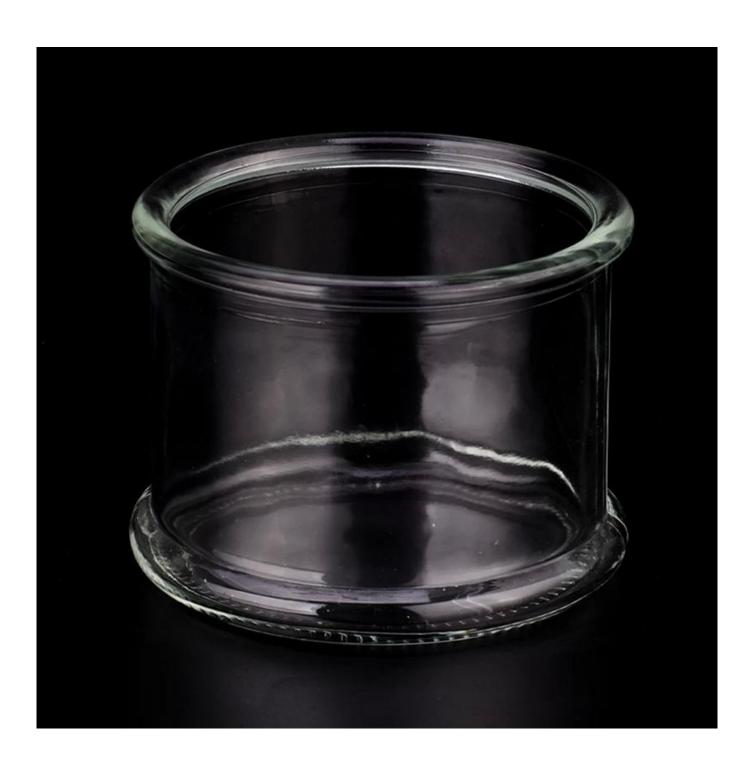

| 1             |                                                                                    |
|---------------|------------------------------------------------------------------------------------|
| Measure       | Item:SGHY23083108                                                                  |
|               | Top dia: 122 mm                                                                    |
|               | Bottom dia: 124 mm                                                                 |
|               | Height: 93 mm                                                                      |
|               | Wall thickness:9 mm                                                                |
|               | Weight: 462 g                                                                      |
|               | Capacity:752 ml                                                                    |
| Packing       | Normal packing,Individual gift box, PVC box, window box, color box, white box, etc |
| Delivery time | Within 35 days after the sample and order confirmed                                |
| Payment term  | 30% deposit by T/T in advance and the balance against the copy of B/L              |
| Shipment      | By sea,by air,by Express and your shipping agent is acceptable                     |
| Usage         | Home describedding Descrition Wedding Foreign Description on honcoment             |
| Occasion      | Home decor, Wedding Decoration, Wedding Favors, Decoration enhancement             |