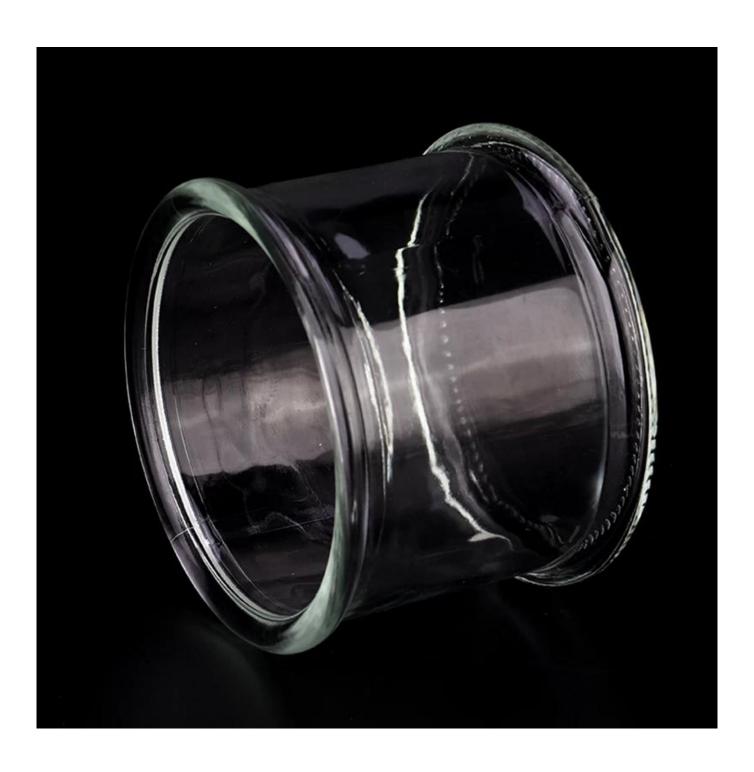

| 1             |                                                                                    |
|---------------|------------------------------------------------------------------------------------|
| Measure       | Item:SGHY23083108                                                                  |
|               | Top dia: 122 mm                                                                    |
|               | Bottom dia: 124 mm                                                                 |
|               | Height: 93 mm                                                                      |
|               | Wall thickness:9 mm                                                                |
|               | Weight: 462 g                                                                      |
|               | Capacity:752 ml                                                                    |
| Packing       | Normal packing,Individual gift box, PVC box, window box, color box, white box, etc |
| Delivery time | Within 35 days after the sample and order confirmed                                |
| Payment term  | 30% deposit by T/T in advance and the balance against the copy of B/L              |
| Shipment      | By sea,by air,by Express and your shipping agent is acceptable                     |
| Usage         | Home describedding Descrition Wedding Foreign Description on honcoment             |
| Occasion      | Home decor, Wedding Decoration, Wedding Favors, Decoration enhancement             |