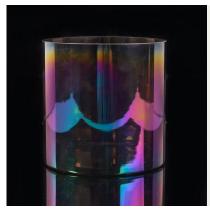

## Large capacity glass candle containers with electroplating colors

| Product Details |                  |                                                                                                                                                                                                                  |
|-----------------|------------------|------------------------------------------------------------------------------------------------------------------------------------------------------------------------------------------------------------------|
|                 | Item No          | SGLYP17042223                                                                                                                                                                                                    |
|                 | Size             | Top dia:82mm Bottom dia:120mm Height:100mm Weight:255 Capacity:805ml                                                                                                                                             |
|                 | Capacity         | 1200ml glass candle containers                                                                                                                                                                                   |
|                 | Material         | hight white glass candles                                                                                                                                                                                        |
|                 | Craft            | Mouth blown glass candle contianers for wholesale                                                                                                                                                                |
|                 | Sample           | 7~15days                                                                                                                                                                                                         |
|                 | Terms of payment | 30% deposit by T/T in advance and the balance after showing copy of L/C                                                                                                                                          |
|                 | Certification    | ASTM,food Safe, Dish washer test, FDA, LFGB                                                                                                                                                                      |
|                 | For your choice  | 1, Any logo printing on glass body 2, Any color painted, frosted, electroplating, logo laser for the finish 3, Special packing like shrink wrap, color gift box, white box etc 4, Any shape, size meet your need |