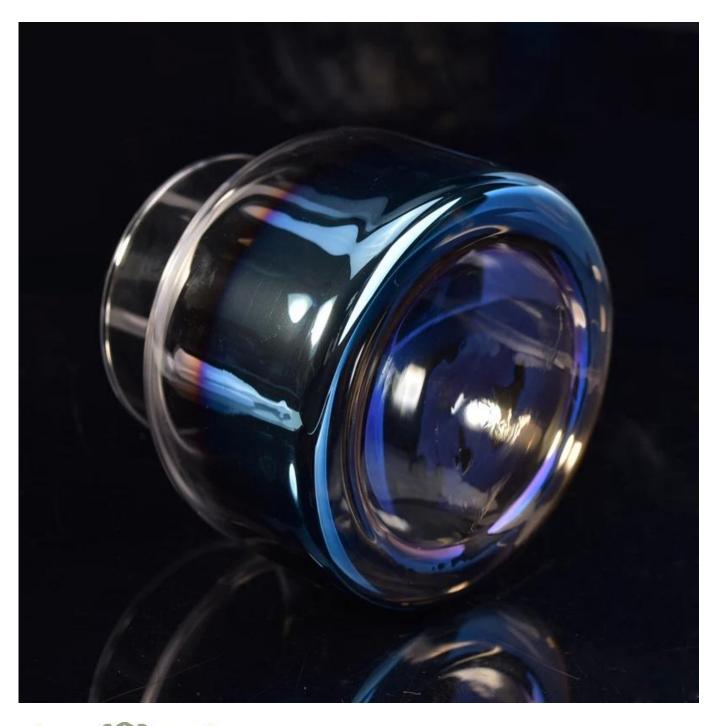

## Large capacity glass candle containers with electroplating colors

| Product Details |                  |                                                                                                                                                                                                                  |
|-----------------|------------------|------------------------------------------------------------------------------------------------------------------------------------------------------------------------------------------------------------------|
|                 | Item No          | SGLYP17042223                                                                                                                                                                                                    |
|                 | Size             | Top dia:82mm Bottom dia:120mm Height:100mm Weight:255 Capacity:805ml                                                                                                                                             |
|                 | Capacity         | 1200ml glass candle containers                                                                                                                                                                                   |
|                 | Material         | hight white glass candles                                                                                                                                                                                        |
|                 | Craft            | Mouth blown glass candle contianers for wholesale                                                                                                                                                                |
|                 | Sample           | 7~15days                                                                                                                                                                                                         |
|                 | Terms of payment | 30% deposit by T/T in advance and the balance after showing copy of L/C                                                                                                                                          |
|                 | Certification    | ASTM,food Safe, Dish washer test, FDA, LFGB                                                                                                                                                                      |
|                 | For your choice  | 1, Any logo printing on glass body 2, Any color painted, frosted, electroplating, logo laser for the finish 3, Special packing like shrink wrap, color gift box, white box etc 4, Any shape, size meet your need |