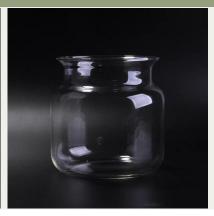

## Large capacity glass candle containers with electroplating colors

| Product Details |                  |                                                                                                                                                                                                                  |
|-----------------|------------------|------------------------------------------------------------------------------------------------------------------------------------------------------------------------------------------------------------------|
|                 | Item No          | SGLYP17042223                                                                                                                                                                                                    |
|                 | Size             | Top dia:82mm Bottom dia:120mm Height:100mm Weight:255 Capacity:805ml                                                                                                                                             |
|                 | Capacity         | 1200ml glass candle containers                                                                                                                                                                                   |
|                 | Material         | hight white glass candles                                                                                                                                                                                        |
|                 | Craft            | Mouth blown glass candle contianers for wholesale                                                                                                                                                                |
|                 | Sample           | 7~15days                                                                                                                                                                                                         |
|                 | Terms of payment | 30% deposit by T/T in advance and the balance after showing copy of L/C                                                                                                                                          |
|                 | Certification    | ASTM,food Safe, Dish washer test, FDA, LFGB                                                                                                                                                                      |
|                 | For your choice  | 1, Any logo printing on glass body 2, Any color painted, frosted, electroplating, logo laser for the finish 3, Special packing like shrink wrap, color gift box, white box etc 4, Any shape, size meet your need |