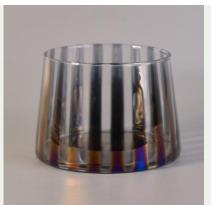

## Large capacity glass candle containers with electroplating colors

| Product Details |                  |                                                                                                                                                                                                                  |
|-----------------|------------------|------------------------------------------------------------------------------------------------------------------------------------------------------------------------------------------------------------------|
|                 | Item No          | SGLYP17042223                                                                                                                                                                                                    |
|                 | Size             | Top dia:82mm Bottom dia:120mm Height:100mm Weight:255 Capacity:805ml                                                                                                                                             |
|                 | Capacity         | 1200ml glass candle containers                                                                                                                                                                                   |
|                 | Material         | hight white glass candles                                                                                                                                                                                        |
|                 | Craft            | Mouth blown glass candle contianers for wholesale                                                                                                                                                                |
|                 | Sample           | 7~15days                                                                                                                                                                                                         |
|                 | Terms of payment | 30% deposit by T/T in advance and the balance after showing copy of L/C                                                                                                                                          |
|                 | Certification    | ASTM,food Safe, Dish washer test, FDA, LFGB                                                                                                                                                                      |
|                 | For your choice  | 1, Any logo printing on glass body 2, Any color painted, frosted, electroplating, logo laser for the finish 3, Special packing like shrink wrap, color gift box, white box etc 4, Any shape, size meet your need |