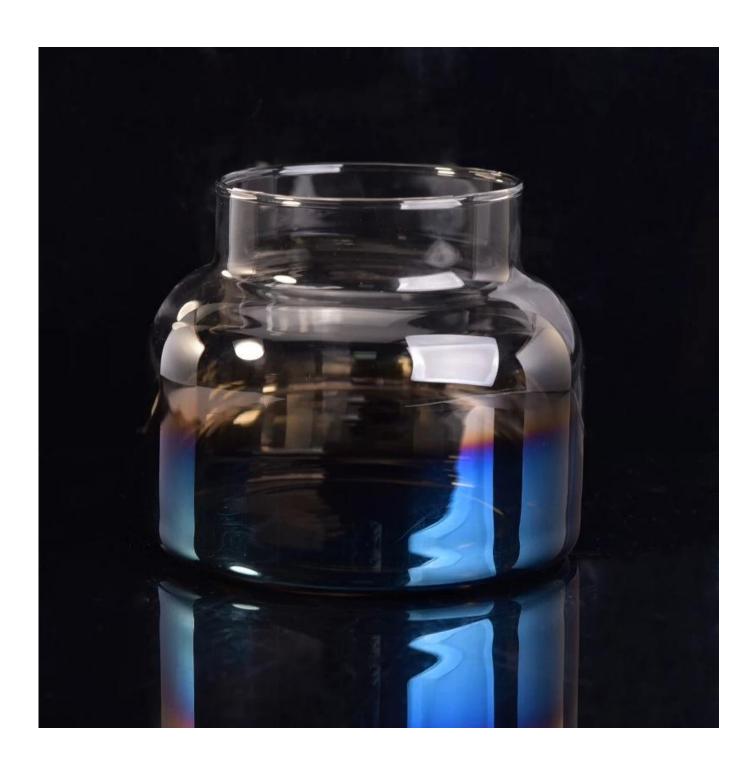

## Large capacity glass candle containers with electroplating colors

| Product Details |                  |                                                                                                                                                                                                                  |
|-----------------|------------------|------------------------------------------------------------------------------------------------------------------------------------------------------------------------------------------------------------------|
|                 | Item No          | SGLYP17042223                                                                                                                                                                                                    |
|                 | Size             | Top dia:82mm Bottom dia:120mm Height:100mm Weight:255 Capacity:805ml                                                                                                                                             |
|                 | Capacity         | 1200ml glass candle containers                                                                                                                                                                                   |
|                 | Material         | hight white glass candles                                                                                                                                                                                        |
|                 | Craft            | Mouth blown glass candle contianers for wholesale                                                                                                                                                                |
|                 | Sample           | 7~15days                                                                                                                                                                                                         |
|                 | Terms of payment | 30% deposit by T/T in advance and the balance after showing copy of L/C                                                                                                                                          |
|                 | Certification    | ASTM,food Safe, Dish washer test, FDA, LFGB                                                                                                                                                                      |
|                 | For your choice  | 1, Any logo printing on glass body 2, Any color painted, frosted, electroplating, logo laser for the finish 3, Special packing like shrink wrap, color gift box, white box etc 4, Any shape, size meet your need |