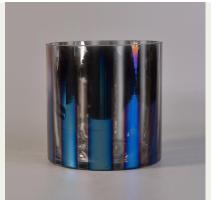

## Large capacity glass candle containers with electroplating colors

| Product Details |                  |                                                                                                                                                                                                                  |
|-----------------|------------------|------------------------------------------------------------------------------------------------------------------------------------------------------------------------------------------------------------------|
|                 | Item No          | SGLYP17042223                                                                                                                                                                                                    |
|                 | Size             | Top dia:82mm Bottom dia:120mm Height:100mm Weight:255 Capacity:805ml                                                                                                                                             |
|                 | Capacity         | 1200ml glass candle containers                                                                                                                                                                                   |
|                 | Material         | hight white glass candles                                                                                                                                                                                        |
|                 | Craft            | Mouth blown glass candle contianers for wholesale                                                                                                                                                                |
|                 | Sample           | 7~15days                                                                                                                                                                                                         |
|                 | Terms of payment | 30% deposit by T/T in advance and the balance after showing copy of L/C                                                                                                                                          |
|                 | Certification    | ASTM,food Safe, Dish washer test, FDA, LFGB                                                                                                                                                                      |
|                 | For your choice  | 1, Any logo printing on glass body 2, Any color painted, frosted, electroplating, logo laser for the finish 3, Special packing like shrink wrap, color gift box, white box etc 4, Any shape, size meet your need |